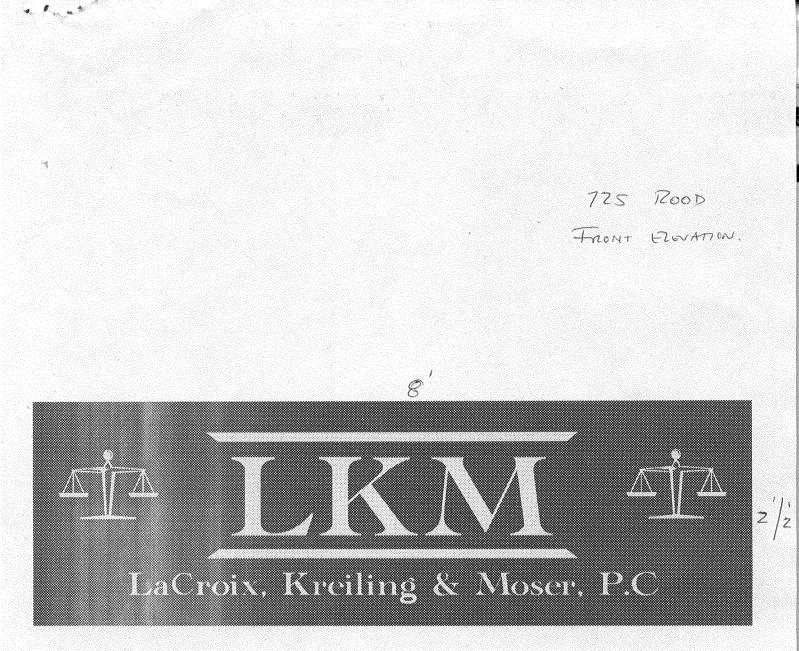

| Community<br>250 North 5                                                                                                      | ction, CO 81501                       | nt<br>Æ                 | Permit No<br>Date Submitted<br>FEE $$5.00$<br>Tax Schedule<br>Zone<br>B-2 | -25-02<br>-144-17-005 |
|-------------------------------------------------------------------------------------------------------------------------------|---------------------------------------|-------------------------|---------------------------------------------------------------------------|-----------------------|
| BUSINESS NAME <u>La Caoix</u> Ka<br>STREET ADDRESS <u>725</u><br>PROPERTY OWNER <u>THOMAS C L</u><br>OWNER ADDRESS <u>725</u> | NOA LACROIX                           | LICENSI<br>ADDRES       | ENO. <u>202095</u>                                                        | nit Ave               |
| · · · · · · · · · · · · · · · · · · ·                                                                                         | 0.5 Square Feet per each              | - 1.5 Squa<br>Linear Fo | re Feet x Street Frontage<br>bot of Building Facade                       | Non-Illuminated       |
| (1 - 4) Street Frontage $\searrow$ L<br>(2,3,4) Height to Top of Sign $/2$                                                    | inear Feet                            | )<br>ade ( <b>0</b>     | Feet                                                                      |                       |
| (2,3,4) Height to Top of Sign <u>/2</u> /5 Feet Clearance to Grade <u>/6</u><br>Existing Signage/Type:                        |                                       |                         | ● FOR OFFICE USE ONLY ●                                                   |                       |
|                                                                                                                               | s                                     |                         | Signage Allowed on Parcel:                                                |                       |
|                                                                                                                               | Sq.                                   | Ft.                     | Building                                                                  | <b>846</b> Sq. Ft     |
|                                                                                                                               | · · · · · · · · · · · · · · · · · · · | Ft.                     | Free-Standing                                                             | 37,50 Sq. Ft          |
| Total Existing:                                                                                                               | Sq.                                   | Ft.                     | Total Allowed:                                                            | 840 Sq. Ft            |
| COMMENTS:                                                                                                                     |                                       |                         |                                                                           | gn. Attach a sketch   |