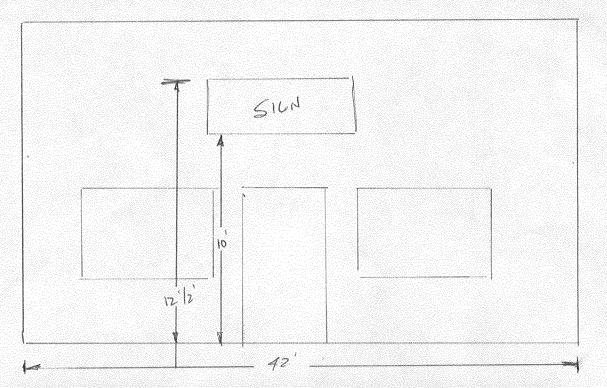

| Community<br>250 North 5                                                                                                      | ction, CO 81501                       | nt<br>Æ                 | Permit No<br>Date Submitted<br>FEE $$5.00$<br>Tax Schedule<br>Zone<br>B-2 | -25-02<br>-144-17-005 |
|-------------------------------------------------------------------------------------------------------------------------------|---------------------------------------|-------------------------|---------------------------------------------------------------------------|-----------------------|
| BUSINESS NAME <u>La Caoix</u> Ka<br>STREET ADDRESS <u>725</u><br>PROPERTY OWNER <u>THOMAS C L</u><br>OWNER ADDRESS <u>725</u> | NOA LACROIX                           | LICENSI<br>ADDRES       | ENO. <u>202095</u>                                                        | nit Ave               |
| · · · · · · · · · · · · · · · · · · ·                                                                                         | 0.5 Square Feet per each              | - 1.5 Squa<br>Linear Fo | re Feet x Street Frontage<br>bot of Building Facade                       | Non-Illuminated       |
| (1 - 4) Street Frontage $\searrow$ L<br>(2,3,4) Height to Top of Sign $/2$                                                    | inear Feet                            | )<br>ade ( <b>0</b>     | Feet                                                                      |                       |
| (2,3,4) Height to Top of Sign <u>/2</u> /5 Feet Clearance to Grade <u>/6</u><br>Existing Signage/Type:                        |                                       |                         | ● FOR OFFICE USE ONLY ●                                                   |                       |
|                                                                                                                               | s                                     |                         | Signage Allowed on Parcel:                                                |                       |
|                                                                                                                               | Sq.                                   | Ft.                     | Building                                                                  | <b>846</b> Sq. Ft     |
|                                                                                                                               | · · · · · · · · · · · · · · · · · · · | Ft.                     | Free-Standing                                                             | 37,50 Sq. Ft          |
| Total Existing:                                                                                                               | Sq.                                   | Ft.                     | Total Allowed:                                                            | 840 Sq. Ft            |
| COMMENTS:                                                                                                                     |                                       |                         |                                                                           | gn. Attach a sketch   |