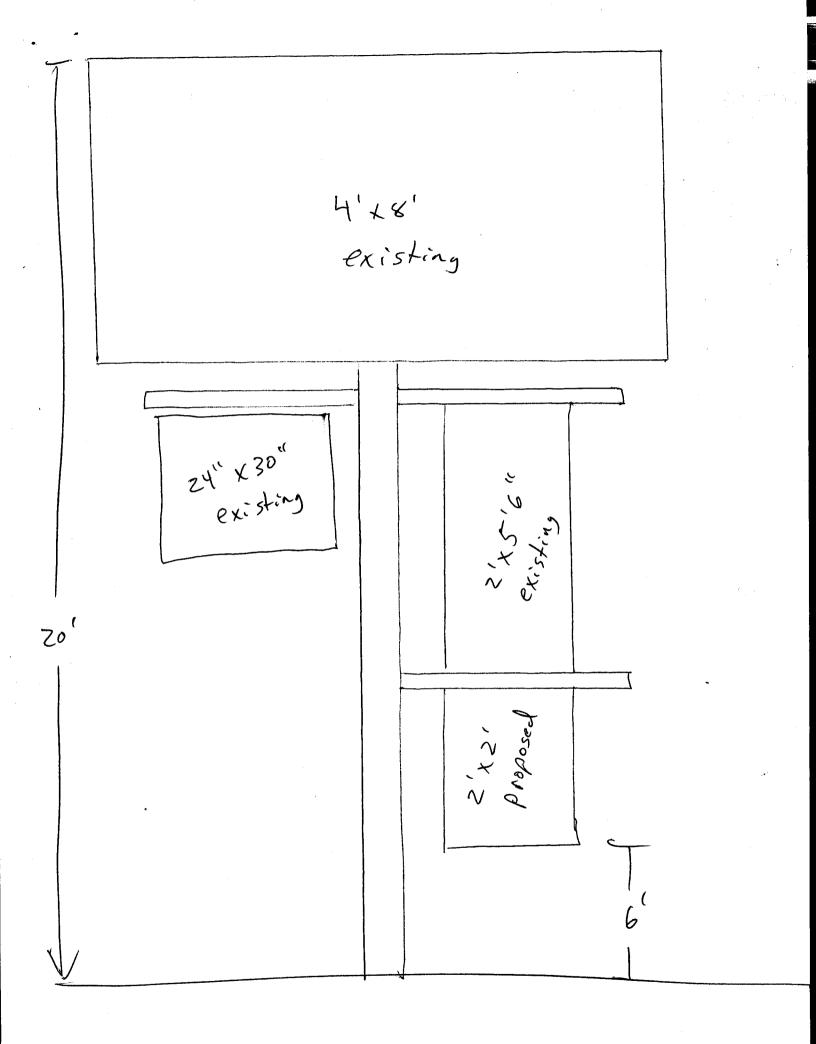

|                                                                                                                                                                                                                                                                                                                                                                                                             | hitry Lalley LLC ADDR                                       | RACTOR Platinum<br>NSENO. 201057<br>RESS 29/6 I-<br>PHONENO. 248-91 | 7<br>- 70 B        |  |  |
|-------------------------------------------------------------------------------------------------------------------------------------------------------------------------------------------------------------------------------------------------------------------------------------------------------------------------------------------------------------------------------------------------------------|-------------------------------------------------------------|---------------------------------------------------------------------|--------------------|--|--|
| [] 1. FLUSH WALL                                                                                                                                                                                                                                                                                                                                                                                            | 2 Square Feet per Linear Foot of Building Facade            |                                                                     |                    |  |  |
| <u>Face Change Only (2,3 &amp; 4)</u> :                                                                                                                                                                                                                                                                                                                                                                     |                                                             |                                                                     |                    |  |  |
| [] 2. ROOF                                                                                                                                                                                                                                                                                                                                                                                                  | 2 Square Feet per Linear Foot of Building Facade            |                                                                     |                    |  |  |
| <b>JPF-3</b> . FREE-STANDING                                                                                                                                                                                                                                                                                                                                                                                | 2 Traffic Lanes - 0.75 Square Feet x Street Frontage        |                                                                     |                    |  |  |
|                                                                                                                                                                                                                                                                                                                                                                                                             | 4 or more Traffic Lanes - 1.5 Square Feet x Street Frontage |                                                                     |                    |  |  |
| [] 4. PROJECTING                                                                                                                                                                                                                                                                                                                                                                                            | 0.5 Square Feet per each Linear Foot of Building Facade     |                                                                     |                    |  |  |
| [] Existing Externally or Internally Illuminated - No Change in Electrical Service       Image: Non-Illuminated         (1 - 4)       Area of Proposed Sign       Image: Grade Grade Grade         (1,2,4)       Building Facade       Image: Grade Grade         (1 - 4)       Street Frontage       72         Linear Feet       Linear Feet         (2,3,4)       Height to Top of Sign       20    Feet |                                                             |                                                                     |                    |  |  |
| Existing Signage/Type:                                                                                                                                                                                                                                                                                                                                                                                      |                                                             | ● FOR OFFICE                                                        | USE ONLY •         |  |  |
| 4'X8' Freestanding 32 Sq. Ft. Signage Allowed on Parcel:                                                                                                                                                                                                                                                                                                                                                    |                                                             |                                                                     | el:                |  |  |
| 2' X 30" Freestanding                                                                                                                                                                                                                                                                                                                                                                                       | Sq. Ft.                                                     | Building                                                            | <b>S</b> O Sq. Ft. |  |  |
| 2'x 5'6" Freestanding                                                                                                                                                                                                                                                                                                                                                                                       | ( ) Sq. Ft.                                                 | Free-Standing                                                       | 54 Sq. Ft.         |  |  |
| Total Existing:                                                                                                                                                                                                                                                                                                                                                                                             | <b>48</b> Sq. Ft.                                           | Total Allowed:                                                      | Sa. Ft.            |  |  |
| COMMENTS: Sign is existing and they where<br>fickited. We did not install                                                                                                                                                                                                                                                                                                                                   |                                                             |                                                                     |                    |  |  |