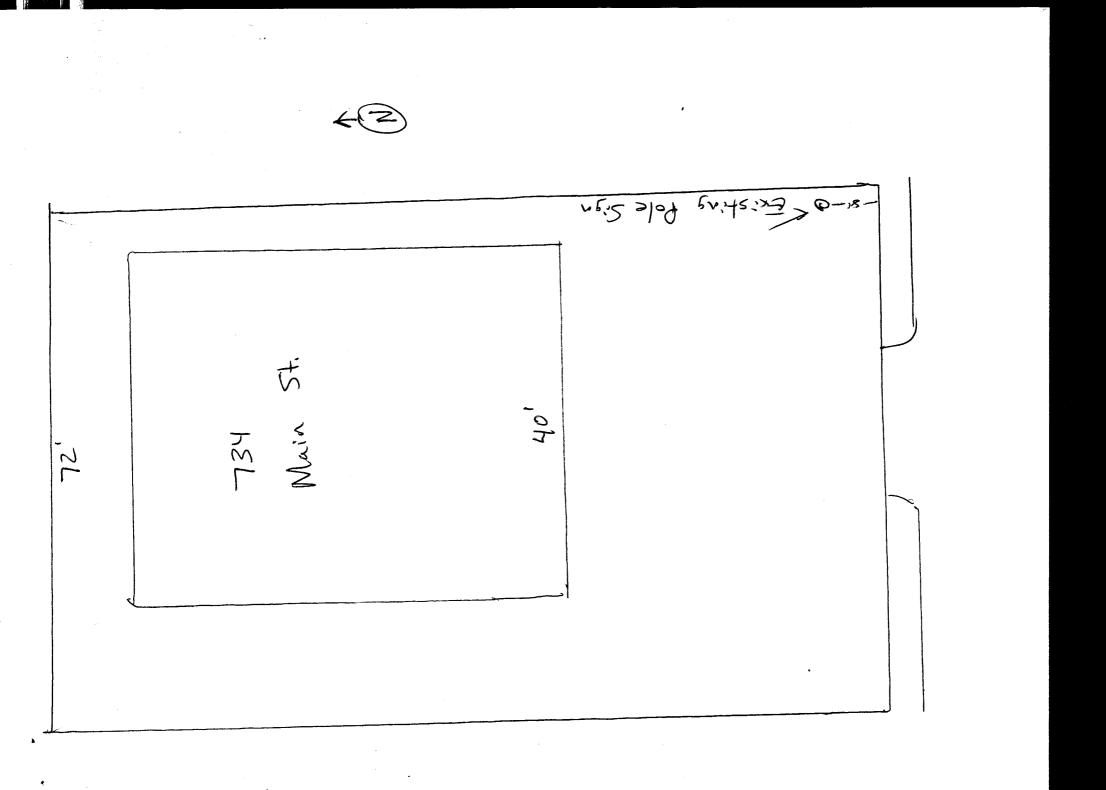

|                                                                                                                                                                                                                                                                                                                                                                                                             | hitry Lalley LLC ADDR                                       | RACTOR Platinum<br>NSENO. 201057<br>RESS 29/6 I-<br>PHONENO. 248-91 | 7<br>- 70 B        |  |  |
|-------------------------------------------------------------------------------------------------------------------------------------------------------------------------------------------------------------------------------------------------------------------------------------------------------------------------------------------------------------------------------------------------------------|-------------------------------------------------------------|---------------------------------------------------------------------|--------------------|--|--|
| [] 1. FLUSH WALL                                                                                                                                                                                                                                                                                                                                                                                            | 2 Square Feet per Linear Foot of Building Facade            |                                                                     |                    |  |  |
| <u>Face Change Only (2,3 &amp; 4)</u> :                                                                                                                                                                                                                                                                                                                                                                     |                                                             |                                                                     |                    |  |  |
| [] 2. ROOF                                                                                                                                                                                                                                                                                                                                                                                                  | 2 Square Feet per Linear Foot of Building Facade            |                                                                     |                    |  |  |
| <b>JPF-3</b> . FREE-STANDING                                                                                                                                                                                                                                                                                                                                                                                | 2 Traffic Lanes - 0.75 Square Feet x Street Frontage        |                                                                     |                    |  |  |
|                                                                                                                                                                                                                                                                                                                                                                                                             | 4 or more Traffic Lanes - 1.5 Square Feet x Street Frontage |                                                                     |                    |  |  |
| [] 4. PROJECTING                                                                                                                                                                                                                                                                                                                                                                                            | 0.5 Square Feet per each Linear Foot of Building Facade     |                                                                     |                    |  |  |
| [] Existing Externally or Internally Illuminated - No Change in Electrical Service       Image: Non-Illuminated         (1 - 4)       Area of Proposed Sign       Image: Grade Grade Grade         (1,2,4)       Building Facade       Image: Grade Grade         (1 - 4)       Street Frontage       72         Linear Feet       Linear Feet         (2,3,4)       Height to Top of Sign       20    Feet |                                                             |                                                                     |                    |  |  |
| Existing Signage/Type:                                                                                                                                                                                                                                                                                                                                                                                      |                                                             | ● FOR OFFICE                                                        | USE ONLY •         |  |  |
| 4'X8' Freestanding 32 Sq. Ft. Signage Allowed on Parcel:                                                                                                                                                                                                                                                                                                                                                    |                                                             |                                                                     | el:                |  |  |
| 2' X 30" Freestanding                                                                                                                                                                                                                                                                                                                                                                                       | Sq. Ft.                                                     | Building                                                            | <b>S</b> O Sq. Ft. |  |  |
| 2'x 5'6" Freestanding                                                                                                                                                                                                                                                                                                                                                                                       | ( ) Sq. Ft.                                                 | Free-Standing                                                       | 54 Sq. Ft.         |  |  |
| Total Existing:                                                                                                                                                                                                                                                                                                                                                                                             | <b>48</b> Sq. Ft.                                           | Total Allowed:                                                      | Sa. Ft.            |  |  |
| COMMENTS: Sign is existing and they where<br>fickited. We did not install                                                                                                                                                                                                                                                                                                                                   |                                                             |                                                                     |                    |  |  |