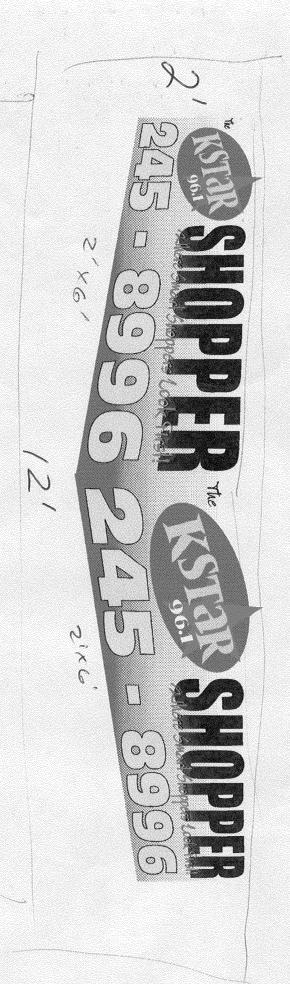

## SIGN CLEARANCE

Clearance No.

| Community Development Department                                                                                                                                                                                                            | Date Submitted                                                      |
|---------------------------------------------------------------------------------------------------------------------------------------------------------------------------------------------------------------------------------------------|---------------------------------------------------------------------|
| 250 North 5th Street                                                                                                                                                                                                                        | FEE\$ 25.00                                                         |
| Grand Junction, CO 81501                                                                                                                                                                                                                    | Tax Schedule 2945-141-02-004                                        |
| <b>(970) 244-1430</b>                                                                                                                                                                                                                       | Zone $C-I$                                                          |
|                                                                                                                                                                                                                                             |                                                                     |
|                                                                                                                                                                                                                                             | ar Foot of Building Facade                                          |
|                                                                                                                                                                                                                                             | ar Foot of Building Facade                                          |
|                                                                                                                                                                                                                                             | Square Feet x Street Frontage s - 1.5 Square Feet x Street Frontage |
| 4. PROJECTING 0.5 Square Feet per each                                                                                                                                                                                                      | ch Linear Foot of Building Facade                                   |
| 5. OFF-PREMISE See #3 Spacing Require                                                                                                                                                                                                       | ements; Not > 300 Square Feet or < 15 Square Feet                   |
| [ ] Externally Illuminated [ ] Internal                                                                                                                                                                                                     | lly Illuminated [/] Non-Illuminated                                 |
| Area of Proposed Sign 29 Square Feet (1,2,4)  Building Facade 30 Linear Feet North A  (1-4) Street Frontage 75 Linear Feet (2,4,5) Height to Top of Sign 9 Feet Clearance to G  (5) Distance from all Existing Off-Premise Signs within 600 | rade Feet                                                           |
| Existing Signage/Type:                                                                                                                                                                                                                      | ● FOR OFFICE USE ONLY ●                                             |
| Treestanding 844 102                                                                                                                                                                                                                        | Sq. Ft. Signage Allowed on Parcel: Worth .                          |
| Flush mr. 8th St 56                                                                                                                                                                                                                         | Sq. Ft. Building 60 20 Sq. Ft.                                      |
|                                                                                                                                                                                                                                             | Sq. Ft. Free-Standing 1/2.50 Sq. Ft.                                |
| Total Existing:                                                                                                                                                                                                                             | Sq. Ft. Total Allowed: 112.50 Sq. Ft.                               |
| comments:                                                                                                                                                                                                                                   |                                                                     |
| NOTE: No sign may exceed 300 square feet. A separate sign                                                                                                                                                                                   |                                                                     |
| and locations. A SEPARATE PERMIT FROM THE BUIL                                                                                                                                                                                              | per Ronnie                                                          |
| Suhah Hellewy 10/18/02 Applicant's Signature Date Co                                                                                                                                                                                        | LDING DEPARTMENT IS REQUIRED.                                       |