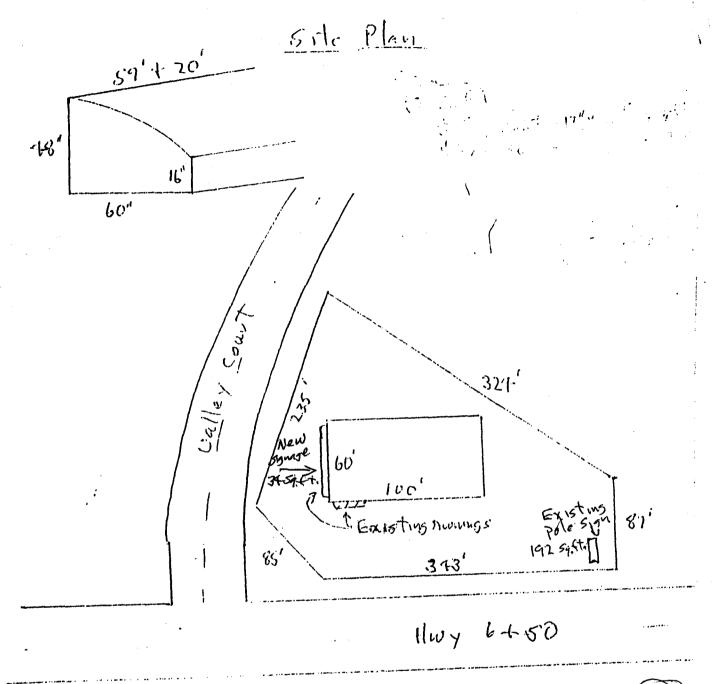

| TAX SCHEDULE 2697-361-07-004  BUSINESS NAME Grand Tunction Pipe + Supply  STREET ADDRESS 756 Valley Ct.  PROPERTY OWNER Grand Tunction Pipe + Supply  OWNER ADDRESS 2868 I-70 Bus Loop                                                                                                                                                                                                                                                                                  | CONTRACTOR CANVAS Products LICENSE NO. 2020330 ADDRESS 580 25 Rd TELEPHONE NO. 242-1453 CONTACT PERSON Tom Dyksta |  |  |
|-------------------------------------------------------------------------------------------------------------------------------------------------------------------------------------------------------------------------------------------------------------------------------------------------------------------------------------------------------------------------------------------------------------------------------------------------------------------------|-------------------------------------------------------------------------------------------------------------------|--|--|
| [ ] 1. FLUSH WALL 2 Square Feet per Linear Foot of Building Facade 2 Square Feet per Linear Foot of Building Facade 2 Square Feet per Linear Foot of Building Facade 2 Traffic Lanes - 0.75 Square Feet x Street Frontage 4 or more Traffic Lanes - 1.5 Square Feet x Street Frontage 5 OFF-PREMISE 5 OFF-PREMISE 5 Square Feet per each Linear Foot of Building Facade 5 See #3 Spacing Requirements; Not > 300 Square Feet or < 15 Square Feet                        |                                                                                                                   |  |  |
| [ ] Externally Illuminated [ ] Internally Illumina                                                                                                                                                                                                                                                                                                                                                                                                                      | ated [X] Non-Illuminated                                                                                          |  |  |
| (1 - 5) Area of Proposed Sign: 64 Square Feet 0 12 6 50  (1,2,4) Building Façade: 100 Linear Feet  (1 - 4) Street Frontage: Linear Feet 438  (2 - 5) Height to Top of Sign: Feet Clearance to Grade: Feet  (5) Distance from all Existing Off-Premise Signs within 600 Feet: Feet                                                                                                                                                                                       |                                                                                                                   |  |  |
|                                                                                                                                                                                                                                                                                                                                                                                                                                                                         | A FOR OFFICE LISE ONLY                                                                                            |  |  |
| EXISTING SIGNAGE/TYPE:                                                                                                                                                                                                                                                                                                                                                                                                                                                  | ● FOR OFFICE USE ONLY ●                                                                                           |  |  |
| Pole Sign 192 s                                                                                                                                                                                                                                                                                                                                                                                                                                                         | q. Ft. Signage Allowed on Parcel:                                                                                 |  |  |
| S                                                                                                                                                                                                                                                                                                                                                                                                                                                                       | q. Ft. Building 200 Sq. Ft.                                                                                       |  |  |
| s                                                                                                                                                                                                                                                                                                                                                                                                                                                                       | q. Ft. Free-Standing UH2 Sq. Ft.                                                                                  |  |  |
| Total Existing: 152 s                                                                                                                                                                                                                                                                                                                                                                                                                                                   | q. Ft. Total Allowed: <u>U42</u> Sq. Ft.                                                                          |  |  |
| COMMENTS:                                                                                                                                                                                                                                                                                                                                                                                                                                                               |                                                                                                                   |  |  |
| NOTE: No sign may exceed 300 square feet. A separate sign clearance is required for each sign. Attach a sketch, to scale, of proposed and existing signage including types, dimensions and lettering. Attach a plot plan, to scale, showing: abutting streets, alleys, easements, driveways, encroachments, property lines, distances from existing buildings to proposed signs and required setbacks. A SEPARATE PERMIT FROM THE BUILDING DEPARTMENT IS ALSO REQUIRED. |                                                                                                                   |  |  |
| I hereby attest that the information on this form and the attached sketches are true and accurate    12-11-02                                                                                                                                                                                                                                                                                                                                                           |                                                                                                                   |  |  |
| Applicant's Signature Date  (White: Community Development) (Canary: Applicant)                                                                                                                                                                                                                                                                                                                                                                                          | (Pink: Building Dept) (Goldenrod: Code Enforcement)                                                               |  |  |