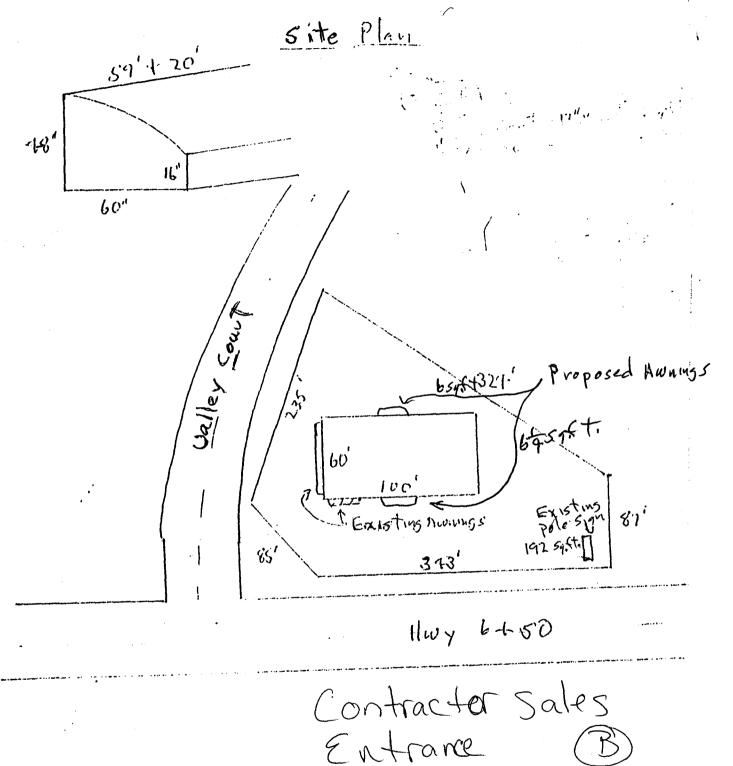

| TAX SCHEDULE 2697-361-07-009 BUSINESS NAME Grand Junction Pipe + Supply STREET ADDRESS 756 Valley Ct. PROPERTY OWNER Grand Junction Pipe + Supply OWNER ADDRESS 2868 I 70 Bus Loop                                                                                                                                                                                                                                                 | CONTRACTOR CANUAS Products Co LICENSE NO. 2020 330  ADDRESS 580 25 RA TELEPHONE NO. 242-1463  CONTACT PERSON Town DY KSTV4                                                                                                                                                                                                                               |  |  |
|------------------------------------------------------------------------------------------------------------------------------------------------------------------------------------------------------------------------------------------------------------------------------------------------------------------------------------------------------------------------------------------------------------------------------------|----------------------------------------------------------------------------------------------------------------------------------------------------------------------------------------------------------------------------------------------------------------------------------------------------------------------------------------------------------|--|--|
| [X] 1. FLUSH WALL 2 Square Feet per Linear Foot of Building Facade 2 Square Feet per Linear Foot of Building Facade 3 Square Feet per Linear Foot of Building Facade 2 Traffic Lanes - 0.75 Square Feet x Street Frontage 4 or more Traffic Lanes - 1.5 Square Feet x Street Frontage 5 OFF-PREMISE 5 Square Feet per each Linear Foot of Building Facade 5 See #3 Spacing Requirements; Not > 300 Square Feet or < 15 Square Feet |                                                                                                                                                                                                                                                                                                                                                          |  |  |
| [ ] Externally Illuminated [ ] Internally Illuminated                                                                                                                                                                                                                                                                                                                                                                              | ated [X] Non-Illuminated                                                                                                                                                                                                                                                                                                                                 |  |  |
| (1 - 5) Area of Proposed Sign: 6 Square Feet Valley CT (1,2,4) Building Façade: 6 Linear Feet (1 - 4) Street Frontage: 2 S Linear Feet (2 - 5) Height to Top of Sign: Feet Clearance to Grade: Feet (5) Distance from all Existing Off-Premise Signs within 600 Feet: Feet                                                                                                                                                         |                                                                                                                                                                                                                                                                                                                                                          |  |  |
|                                                                                                                                                                                                                                                                                                                                                                                                                                    |                                                                                                                                                                                                                                                                                                                                                          |  |  |
| EXISTING SIGNAGE/TYPE:                                                                                                                                                                                                                                                                                                                                                                                                             | ● FOR OFFICE USE ONLY ●                                                                                                                                                                                                                                                                                                                                  |  |  |
| 24                                                                                                                                                                                                                                                                                                                                                                                                                                 | <ul><li>FOR OFFICE USE ONLY ●</li><li>Sq. Ft. Signage Allowed on Parcel:</li></ul>                                                                                                                                                                                                                                                                       |  |  |
| Awning (A) 34 s                                                                                                                                                                                                                                                                                                                                                                                                                    |                                                                                                                                                                                                                                                                                                                                                          |  |  |
| Awning (A) 34 s                                                                                                                                                                                                                                                                                                                                                                                                                    | Sq. Ft. Signage Allowed on Parcel:                                                                                                                                                                                                                                                                                                                       |  |  |
| Awning (A) 34 s  s  s                                                                                                                                                                                                                                                                                                                                                                                                              | Sq. Ft. Signage Allowed on Parcel:  Building Sq. Ft.                                                                                                                                                                                                                                                                                                     |  |  |
| Awning (A) 34 s  s  s                                                                                                                                                                                                                                                                                                                                                                                                              | Sq. Ft. Signage Allowed on Parcel:  Building /20 Sq. Ft.  Sq. Ft. Free-Standing /70.25 Sq. Ft.                                                                                                                                                                                                                                                           |  |  |
| Awning A 34 s  s  Total Existing: 34 s                                                                                                                                                                                                                                                                                                                                                                                             | Signage Allowed on Parcel:  Building /20 Sq. Ft.  Gq. Ft.  Free-Standing /70.25 Sq. Ft.  Total Allowed: /76.25 Sq. Ft.  Total Allowed: /76.25 Sq. Ft.  Free-Standing /76.25 Sq. Ft.  Attach a sketch, to scale, of ag. Attach a plot plan, to scale, showing: abutting streets, alleys, an existing buildings to proposed signs and required setbacks. A |  |  |