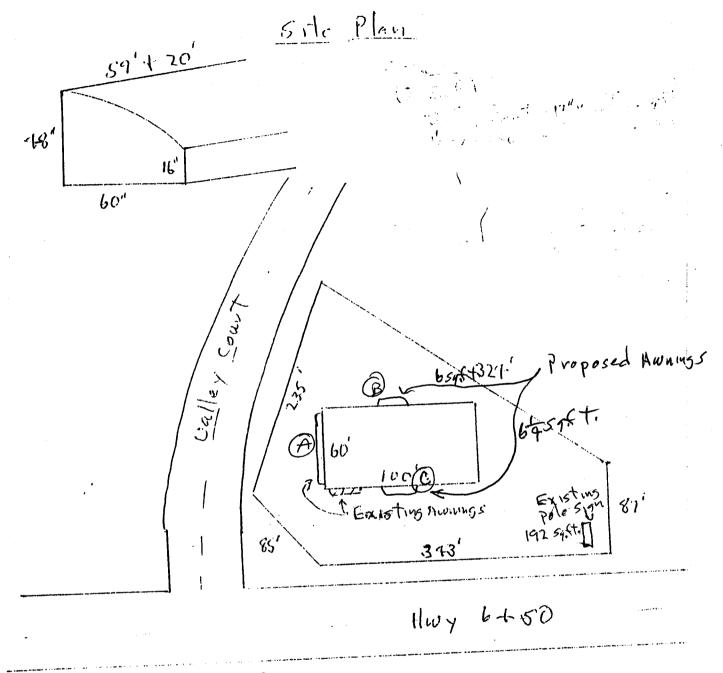

| BUSINESS NAME Grand Junction Pipe + Sapply CONTRACTOR CANUAS Products Co<br>STREET ADDRESS 756 Valley CT LICENSE NO. 2020330<br>PROPERTY OWNER SAME AS Above ADDRESS 580 25 Rd  OWNER ADDRESS TELEPHONE NO. 242-1453                                                                                                                                               |                                     |                        |                        |
|--------------------------------------------------------------------------------------------------------------------------------------------------------------------------------------------------------------------------------------------------------------------------------------------------------------------------------------------------------------------|-------------------------------------|------------------------|------------------------|
| [\(\sqrt{1}\). FLUSH WALL                                                                                                                                                                                                                                                                                                                                          | 2 Square Feet per Linear Foot of B  | Building Facade        | ,                      |
| Face Change Only (2,3 & 4):                                                                                                                                                                                                                                                                                                                                        | •                                   | · ·                    |                        |
| [ ] 2. ROOF                                                                                                                                                                                                                                                                                                                                                        | 2 Square Feet per Linear Foot of B  | Building Facade        |                        |
| [ ] 3. FREE-STANDING                                                                                                                                                                                                                                                                                                                                               | 2 Traffic Lanes - 0.75 Square Feet  | x Street Frontage      |                        |
|                                                                                                                                                                                                                                                                                                                                                                    | 4 or more Traffic Lanes - 1.5 Squa  | _                      |                        |
| [ ] 4. PROJECTING                                                                                                                                                                                                                                                                                                                                                  | 0.5 Square Feet per each Linear Fo  | oot of Building Facade |                        |
| [ ] Existing Externally or Internally Ill                                                                                                                                                                                                                                                                                                                          | luminated - No Change in Electrical | Service [)             | Non-Illuminated        |
| (1-4) Area of Proposed Sign 34 Square Feet Ualley C1 (1,2,4) Building Facade 60 Linear Feet (1-4) Street Frontage 235 Linear Feet (2,3,4) Height to Top of Sign Feet Clearance to Grade Feet  Existing Signage/Type:                                                                                                                                               |                                     |                        |                        |
| D \ C                                                                                                                                                                                                                                                                                                                                                              | <b>A</b> 0 Pt                       |                        |                        |
| Folesia                                                                                                                                                                                                                                                                                                                                                            | Sq. Ft.                             | Signage Allowed on Pa  | arcel:                 |
|                                                                                                                                                                                                                                                                                                                                                                    | Sq. Ft.                             | Building               | 120 Sq. Ft.            |
|                                                                                                                                                                                                                                                                                                                                                                    | Sq. Ft.                             | Free-Standing          | 176.25 Sq. Ft.         |
| Total Existing:                                                                                                                                                                                                                                                                                                                                                    | O Sq. Ft.                           | Total Allowed:         | 176.25 Sq. Ft.         |
| COMMENTS:                                                                                                                                                                                                                                                                                                                                                          |                                     |                        |                        |
| NOTE: No sign may exceed 300 square feet. A separate sign permit is required for each sign. Attach a sketch of proposed and existing signage including types, dimensions, lettering, abutting streets, alleys, easements, property lines, and locations. Roof start shall be manufactured such that no guy wires, braces or supports shall be visible.    12-11-02 |                                     |                        |                        |
| (White: Community Development)                                                                                                                                                                                                                                                                                                                                     | (Canary: Applicant)                 | (P                     | ink: Code Enforcement) |

| TAX SCHEDULE 2697-361-07-009 BUSINESS NAME Grand Junction Pipe + Supply STREET ADDRESS 756 Valley Ct. PROPERTY OWNER Grand Junction Pipe + Supply OWNER ADDRESS 2868 I 70 Bus Loop                                                                                                                                                                                                                                                 | CONTRACTOR CANUAS Products Co LICENSE NO. 2020 330  ADDRESS 580 25 RA TELEPHONE NO. 242-1463  CONTACT PERSON Town DY KSTV4                                                                                                                                                                                                                               |  |  |
|------------------------------------------------------------------------------------------------------------------------------------------------------------------------------------------------------------------------------------------------------------------------------------------------------------------------------------------------------------------------------------------------------------------------------------|----------------------------------------------------------------------------------------------------------------------------------------------------------------------------------------------------------------------------------------------------------------------------------------------------------------------------------------------------------|--|--|
| [X] 1. FLUSH WALL 2 Square Feet per Linear Foot of Building Facade 2 Square Feet per Linear Foot of Building Facade 3 Square Feet per Linear Foot of Building Facade 2 Traffic Lanes - 0.75 Square Feet x Street Frontage 4 or more Traffic Lanes - 1.5 Square Feet x Street Frontage 5 OFF-PREMISE 5 Square Feet per each Linear Foot of Building Facade 5 See #3 Spacing Requirements; Not > 300 Square Feet or < 15 Square Feet |                                                                                                                                                                                                                                                                                                                                                          |  |  |
| [ ] Externally Illuminated [ ] Internally Illuminated                                                                                                                                                                                                                                                                                                                                                                              | ated [X] Non-Illuminated                                                                                                                                                                                                                                                                                                                                 |  |  |
| (1 - 5) Area of Proposed Sign: 6 Square Feet Valley CT (1,2,4) Building Façade: 6 Linear Feet (1 - 4) Street Frontage: 2 S Linear Feet (2 - 5) Height to Top of Sign: Feet Clearance to Grade: Feet (5) Distance from all Existing Off-Premise Signs within 600 Feet: Feet                                                                                                                                                         |                                                                                                                                                                                                                                                                                                                                                          |  |  |
|                                                                                                                                                                                                                                                                                                                                                                                                                                    |                                                                                                                                                                                                                                                                                                                                                          |  |  |
| EXISTING SIGNAGE/TYPE:                                                                                                                                                                                                                                                                                                                                                                                                             | ● FOR OFFICE USE ONLY ●                                                                                                                                                                                                                                                                                                                                  |  |  |
| 24                                                                                                                                                                                                                                                                                                                                                                                                                                 | <ul><li>FOR OFFICE USE ONLY ●</li><li>Sq. Ft. Signage Allowed on Parcel:</li></ul>                                                                                                                                                                                                                                                                       |  |  |
| Awning (A) 34 s                                                                                                                                                                                                                                                                                                                                                                                                                    |                                                                                                                                                                                                                                                                                                                                                          |  |  |
| Awning (A) 34 s                                                                                                                                                                                                                                                                                                                                                                                                                    | Sq. Ft. Signage Allowed on Parcel:                                                                                                                                                                                                                                                                                                                       |  |  |
| Awning (A) 34 s  s  s                                                                                                                                                                                                                                                                                                                                                                                                              | Sq. Ft. Signage Allowed on Parcel:  Building Sq. Ft.                                                                                                                                                                                                                                                                                                     |  |  |
| Awning (A) 34 s  s  s                                                                                                                                                                                                                                                                                                                                                                                                              | Sq. Ft. Signage Allowed on Parcel:  Building /20 Sq. Ft.  Sq. Ft. Free-Standing /70.25 Sq. Ft.                                                                                                                                                                                                                                                           |  |  |
| Awning A 34 s  s  Total Existing: 34 s                                                                                                                                                                                                                                                                                                                                                                                             | Signage Allowed on Parcel:  Building /20 Sq. Ft.  Gq. Ft.  Free-Standing /70.25 Sq. Ft.  Total Allowed: /76.25 Sq. Ft.  Total Allowed: /76.25 Sq. Ft.  Free-Standing /76.25 Sq. Ft.  Attach a sketch, to scale, of ag. Attach a plot plan, to scale, showing: abutting streets, alleys, an existing buildings to proposed signs and required setbacks. A |  |  |

| TAX SCHEDULE 2697-361-07-004  BUSINESS NAME Grand Tunction Pipe + Supply  STREET ADDRESS 756 Valley Ct.  PROPERTY OWNER Grand Tunction Pipe + Supply  OWNER ADDRESS 2868 I-70 Bus Loop                                                                                                                                                                                                                                                                                  | CONTRACTOR CANVAS Products LICENSE NO. 2020330 ADDRESS 580 25 Rd TELEPHONE NO. 242-1453 CONTACT PERSON Tom Dyksta |  |  |
|-------------------------------------------------------------------------------------------------------------------------------------------------------------------------------------------------------------------------------------------------------------------------------------------------------------------------------------------------------------------------------------------------------------------------------------------------------------------------|-------------------------------------------------------------------------------------------------------------------|--|--|
| [ ] 1. FLUSH WALL 2 Square Feet per Linear Foot of Building Facade 2 Square Feet per Linear Foot of Building Facade 2 Square Feet per Linear Foot of Building Facade 2 Traffic Lanes - 0.75 Square Feet x Street Frontage 4 or more Traffic Lanes - 1.5 Square Feet x Street Frontage 5 OFF-PREMISE 5 OFF-PREMISE 5 Square Feet per each Linear Foot of Building Facade 5 See #3 Spacing Requirements; Not > 300 Square Feet or < 15 Square Feet                        |                                                                                                                   |  |  |
| [ ] Externally Illuminated [ ] Internally Illumina                                                                                                                                                                                                                                                                                                                                                                                                                      | ated [X] Non-Illuminated                                                                                          |  |  |
| (1 - 5) Area of Proposed Sign: 64 Square Feet 0 12 6 50  (1,2,4) Building Façade: 100 Linear Feet  (1 - 4) Street Frontage: Linear Feet 438  (2 - 5) Height to Top of Sign: Feet Clearance to Grade: Feet  (5) Distance from all Existing Off-Premise Signs within 600 Feet: Feet                                                                                                                                                                                       |                                                                                                                   |  |  |
|                                                                                                                                                                                                                                                                                                                                                                                                                                                                         | A FOR OFFICE LISE ONLY                                                                                            |  |  |
| EXISTING SIGNAGE/TYPE:                                                                                                                                                                                                                                                                                                                                                                                                                                                  | ● FOR OFFICE USE ONLY ●                                                                                           |  |  |
| Pole Sign 192 s                                                                                                                                                                                                                                                                                                                                                                                                                                                         | q. Ft. Signage Allowed on Parcel:                                                                                 |  |  |
| S                                                                                                                                                                                                                                                                                                                                                                                                                                                                       | q. Ft. Building 200 Sq. Ft.                                                                                       |  |  |
| s                                                                                                                                                                                                                                                                                                                                                                                                                                                                       | q. Ft. Free-Standing UH2 Sq. Ft.                                                                                  |  |  |
| Total Existing: 152 s                                                                                                                                                                                                                                                                                                                                                                                                                                                   | q. Ft. Total Allowed: <u>U42</u> Sq. Ft.                                                                          |  |  |
| COMMENTS:                                                                                                                                                                                                                                                                                                                                                                                                                                                               |                                                                                                                   |  |  |
| NOTE: No sign may exceed 300 square feet. A separate sign clearance is required for each sign. Attach a sketch, to scale, of proposed and existing signage including types, dimensions and lettering. Attach a plot plan, to scale, showing: abutting streets, alleys, easements, driveways, encroachments, property lines, distances from existing buildings to proposed signs and required setbacks. A SEPARATE PERMIT FROM THE BUILDING DEPARTMENT IS ALSO REQUIRED. |                                                                                                                   |  |  |
| I hereby attest that the information on this form and the attached sketches are true and accurate    12-11-02                                                                                                                                                                                                                                                                                                                                                           |                                                                                                                   |  |  |
| Applicant's Signature Date  (White: Community Development) (Canary: Applicant)                                                                                                                                                                                                                                                                                                                                                                                          | (Pink: Building Dept) (Goldenrod: Code Enforcement)                                                               |  |  |