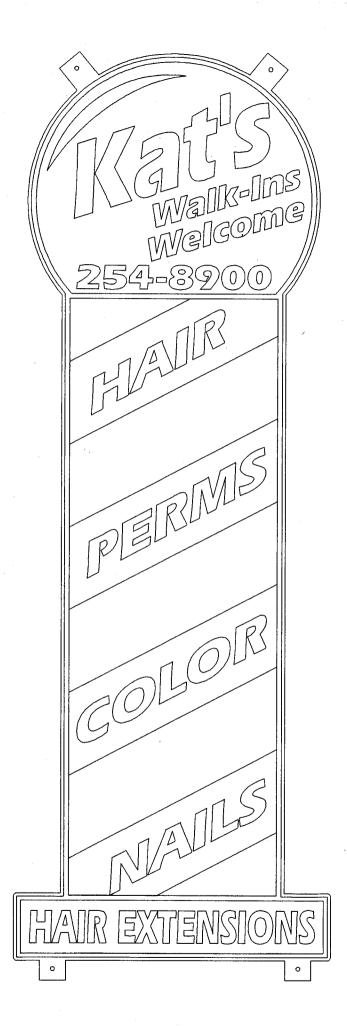

| 191 N<br>191 N<br>WHITINGTONG<br>tung Rd Whiteur           | LICENSE NO. 20105<br>ADDRESS 2916 I-73                                                                                                                                                                                                                                                                         | 77<br>>&                                                                                                                                                                                                                                                                                                                                                                                                                                                                                                            |
|------------------------------------------------------------|----------------------------------------------------------------------------------------------------------------------------------------------------------------------------------------------------------------------------------------------------------------------------------------------------------------|---------------------------------------------------------------------------------------------------------------------------------------------------------------------------------------------------------------------------------------------------------------------------------------------------------------------------------------------------------------------------------------------------------------------------------------------------------------------------------------------------------------------|
| 2 Square Feet per Line                                     | ar Foot of Building Facade                                                                                                                                                                                                                                                                                     |                                                                                                                                                                                                                                                                                                                                                                                                                                                                                                                     |
| 2 Traffic Lanes - 0.75 at 4 or more Traffic Lane           | Square Feet x Street Frontage<br>s - 1.5 Square Feet x Street Frontag                                                                                                                                                                                                                                          | ge                                                                                                                                                                                                                                                                                                                                                                                                                                                                                                                  |
| luminated - No Change in                                   | Electrical Service                                                                                                                                                                                                                                                                                             | Non-Illuminated                                                                                                                                                                                                                                                                                                                                                                                                                                                                                                     |
| Square Feet Linear Feet Linear Feet  P Feet Clearance to C |                                                                                                                                                                                                                                                                                                                | ICE USE ONLY ●                                                                                                                                                                                                                                                                                                                                                                                                                                                                                                      |
| 18 s                                                       | I. Ft. Signage Allowed on I                                                                                                                                                                                                                                                                                    | Parcel: MAIN St                                                                                                                                                                                                                                                                                                                                                                                                                                                                                                     |
| 2,5 s                                                      | p. Ft. Building                                                                                                                                                                                                                                                                                                | 80 Sq. Ft.                                                                                                                                                                                                                                                                                                                                                                                                                                                                                                          |
| Se                                                         | Free-Standing                                                                                                                                                                                                                                                                                                  | <i>58</i> Sq. Ft.                                                                                                                                                                                                                                                                                                                                                                                                                                                                                                   |
| 70.5 s                                                     | q. Ft. Total Allowed:                                                                                                                                                                                                                                                                                          | 80 Sg. Ft.                                                                                                                                                                                                                                                                                                                                                                                                                                                                                                          |
| ing types, dimensions, lanufactured such that no           | ettering, abutting streets, alleys, guy wifes, braces or supports s                                                                                                                                                                                                                                            | easements, property lines, hall be visible.                                                                                                                                                                                                                                                                                                                                                                                                                                                                         |
|                                                            | 2 Square Feet per Linea 2 Square Feet per Linea 2 Traffic Lanes - 0.75 S 4 or more Traffic Lanes 0.5 Square Feet per each  uminated - No Change in  Square Feet Linear Feet Linear Feet  Peet Clearance to G  18 Sc  2.5 Sc  70.5 Sc  quare feet. A separate ing types, dimensions, I anufactured such that no | LICENSE NO. 20105  ADDRESS 2916 I-73  Hay be widewed TELEPHONE NO. 248-  2 Square Feet per Linear Foot of Building Facade  2 Square Feet per Linear Foot of Building Facade  2 Traffic Lanes - 0.75 Square Feet x Street Frontage  4 or more Traffic Lanes - 1.5 Square Feet x Street Frontage  0.5 Square Feet per each Linear Foot of Building Facade  uminated - No Change in Electrical Service  Square Feet  Inear Feet  Feet Clearance to Grade  Feet  For OFF  Signage Allowed on I  Building  Free-Standing |