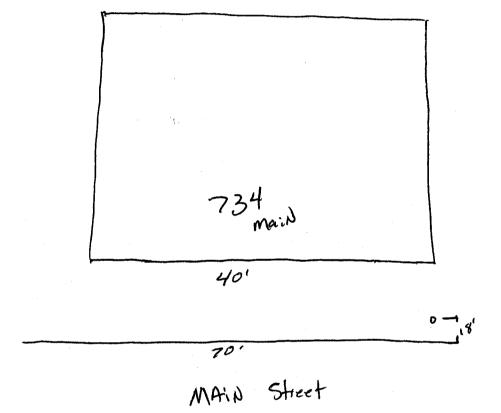

| 191 N<br>191 N<br>WHITINGTONG<br>tung Rd Whiteur           | LICENSE NO. 20105<br>ADDRESS 2916 I-73                                                                                                                                                                                                                                                                         | 77<br>>&                                                                                                                                                                                                                                                                                                                                                                                                                                                                                                            |
|------------------------------------------------------------|----------------------------------------------------------------------------------------------------------------------------------------------------------------------------------------------------------------------------------------------------------------------------------------------------------------|---------------------------------------------------------------------------------------------------------------------------------------------------------------------------------------------------------------------------------------------------------------------------------------------------------------------------------------------------------------------------------------------------------------------------------------------------------------------------------------------------------------------|
| 2 Square Feet per Line                                     | ar Foot of Building Facade                                                                                                                                                                                                                                                                                     |                                                                                                                                                                                                                                                                                                                                                                                                                                                                                                                     |
| 2 Traffic Lanes - 0.75 at 4 or more Traffic Lane           | Square Feet x Street Frontage<br>s - 1.5 Square Feet x Street Frontag                                                                                                                                                                                                                                          | ge                                                                                                                                                                                                                                                                                                                                                                                                                                                                                                                  |
| luminated - No Change in                                   | Electrical Service                                                                                                                                                                                                                                                                                             | Non-Illuminated                                                                                                                                                                                                                                                                                                                                                                                                                                                                                                     |
| Square Feet Linear Feet Linear Feet  P Feet Clearance to C |                                                                                                                                                                                                                                                                                                                | ICE USE ONLY ●                                                                                                                                                                                                                                                                                                                                                                                                                                                                                                      |
| 18 s                                                       | I. Ft. Signage Allowed on I                                                                                                                                                                                                                                                                                    | Parcel: MAIN St                                                                                                                                                                                                                                                                                                                                                                                                                                                                                                     |
| 2,5 s                                                      | p. Ft. Building                                                                                                                                                                                                                                                                                                | 80 Sq. Ft.                                                                                                                                                                                                                                                                                                                                                                                                                                                                                                          |
| Se                                                         | Free-Standing                                                                                                                                                                                                                                                                                                  | <i>58</i> Sq. Ft.                                                                                                                                                                                                                                                                                                                                                                                                                                                                                                   |
| 70.5 s                                                     | q. Ft. Total Allowed:                                                                                                                                                                                                                                                                                          | 80 Sg. Ft.                                                                                                                                                                                                                                                                                                                                                                                                                                                                                                          |
| ing types, dimensions, lanufactured such that no           | ettering, abutting streets, alleys, guy wifes, braces or supports s                                                                                                                                                                                                                                            | easements, property lines, hall be visible.                                                                                                                                                                                                                                                                                                                                                                                                                                                                         |
|                                                            | 2 Square Feet per Linea 2 Square Feet per Linea 2 Traffic Lanes - 0.75 S 4 or more Traffic Lanes 0.5 Square Feet per each  uminated - No Change in  Square Feet Linear Feet Linear Feet  Peet Clearance to G  18 Sc  2.5 Sc  70.5 Sc  quare feet. A separate ing types, dimensions, I anufactured such that no | LICENSE NO. 20105  ADDRESS 2916 I-73  Hay be widewed TELEPHONE NO. 248-  2 Square Feet per Linear Foot of Building Facade  2 Square Feet per Linear Foot of Building Facade  2 Traffic Lanes - 0.75 Square Feet x Street Frontage  4 or more Traffic Lanes - 1.5 Square Feet x Street Frontage  0.5 Square Feet per each Linear Foot of Building Facade  uminated - No Change in Electrical Service  Square Feet  Inear Feet  Feet Clearance to Grade  Feet  For OFF  Signage Allowed on I  Building  Free-Standing |