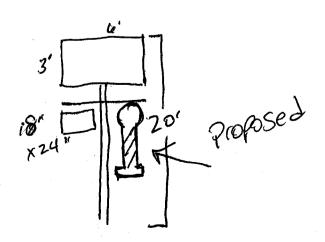

| 191 N<br>191 N<br>WHITINGTONG<br>tung Rd Whiteur           | LICENSE NO. 20105<br>ADDRESS 2916 I-73                                                                                                                                                                                                                                                                         | 77<br>>&                                                                                                                                                                                                                                                                                                                                                                                                                                                                                                            |
|------------------------------------------------------------|----------------------------------------------------------------------------------------------------------------------------------------------------------------------------------------------------------------------------------------------------------------------------------------------------------------|---------------------------------------------------------------------------------------------------------------------------------------------------------------------------------------------------------------------------------------------------------------------------------------------------------------------------------------------------------------------------------------------------------------------------------------------------------------------------------------------------------------------|
| 2 Square Feet per Line                                     | ar Foot of Building Facade                                                                                                                                                                                                                                                                                     |                                                                                                                                                                                                                                                                                                                                                                                                                                                                                                                     |
| 2 Traffic Lanes - 0.75 at 4 or more Traffic Lane           | Square Feet x Street Frontage<br>s - 1.5 Square Feet x Street Frontag                                                                                                                                                                                                                                          | ge                                                                                                                                                                                                                                                                                                                                                                                                                                                                                                                  |
| luminated - No Change in                                   | Electrical Service                                                                                                                                                                                                                                                                                             | Non-Illuminated                                                                                                                                                                                                                                                                                                                                                                                                                                                                                                     |
| Square Feet Linear Feet Linear Feet  P Feet Clearance to C |                                                                                                                                                                                                                                                                                                                | ICE USE ONLY ●                                                                                                                                                                                                                                                                                                                                                                                                                                                                                                      |
| 18 s                                                       | I. Ft. Signage Allowed on I                                                                                                                                                                                                                                                                                    | Parcel: MAIN St                                                                                                                                                                                                                                                                                                                                                                                                                                                                                                     |
| 2,5 s                                                      | p. Ft. Building                                                                                                                                                                                                                                                                                                | 80 Sq. Ft.                                                                                                                                                                                                                                                                                                                                                                                                                                                                                                          |
| Se                                                         | Free-Standing                                                                                                                                                                                                                                                                                                  | <i>58</i> Sq. Ft.                                                                                                                                                                                                                                                                                                                                                                                                                                                                                                   |
| 70.5 s                                                     | q. Ft. Total Allowed:                                                                                                                                                                                                                                                                                          | 80 Sg. Ft.                                                                                                                                                                                                                                                                                                                                                                                                                                                                                                          |
| ing types, dimensions, lanufactured such that no           | ettering, abutting streets, alleys, guy wifes, braces or supports s                                                                                                                                                                                                                                            | easements, property lines, hall be visible.                                                                                                                                                                                                                                                                                                                                                                                                                                                                         |
|                                                            | 2 Square Feet per Linea 2 Square Feet per Linea 2 Traffic Lanes - 0.75 S 4 or more Traffic Lanes 0.5 Square Feet per each  uminated - No Change in  Square Feet Linear Feet Linear Feet  Peet Clearance to G  18 Sc  2.5 Sc  70.5 Sc  quare feet. A separate ing types, dimensions, I anufactured such that no | LICENSE NO. 20105  ADDRESS 2916 I-73  Hay be widewed TELEPHONE NO. 248-  2 Square Feet per Linear Foot of Building Facade  2 Square Feet per Linear Foot of Building Facade  2 Traffic Lanes - 0.75 Square Feet x Street Frontage  4 or more Traffic Lanes - 1.5 Square Feet x Street Frontage  0.5 Square Feet per each Linear Foot of Building Facade  uminated - No Change in Electrical Service  Square Feet  Inear Feet  Feet Clearance to Grade  Feet  For OFF  Signage Allowed on I  Building  Free-Standing |