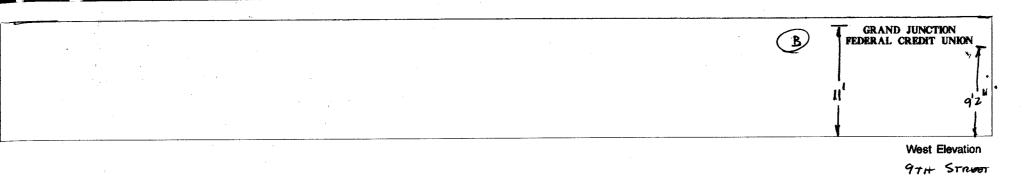

|                                           |                                                                                 | •                         |                    |                                       |  |  |  |
|-------------------------------------------|---------------------------------------------------------------------------------|---------------------------|--------------------|---------------------------------------|--|--|--|
| BUSINESS NAME GRD. JCT.                   | FOD CREDIT UNION                                                                | CONTRACTOR                | SIGNS 7            | FIRST                                 |  |  |  |
| STREET ADDRESS 910 MAIN                   | LICENSE NO. ZOIDZBI                                                             |                           |                    |                                       |  |  |  |
| PROPERTY OWNER G.J. FC                    | ADDRESS 950 NORTH AVE                                                           |                           |                    |                                       |  |  |  |
| OWNER ADDRESS 910 MA                      | tin St.                                                                         | TELEPHONE NO.             | 256-18             |                                       |  |  |  |
|                                           |                                                                                 |                           |                    | · · · · · · · · · · · · · · · · · · · |  |  |  |
| 1. FLUSH WALL                             | 2 Square Feet per Linea                                                         | r Foot of Building Fa     | cade               | ,                                     |  |  |  |
| Face Change Only (2,3 & 4):               |                                                                                 |                           |                    |                                       |  |  |  |
| [] 2. ROOF                                | [ ] 2. ROOF 2 Square Feet per Linear Foot of Building Facade                    |                           |                    |                                       |  |  |  |
| [] 3. FREE-STANDING                       | 2 Traffic Lanes - 0.75 Square Feet x Street Frontage                            |                           |                    |                                       |  |  |  |
|                                           | 4 or more Traffic Lanes - 1.5 Square Feet x Street Frontage                     |                           |                    |                                       |  |  |  |
| [] 4. PROJECTING                          | 0.5 Square Feet per each Linear Foot of Building Facade                         |                           |                    |                                       |  |  |  |
|                                           |                                                                                 |                           |                    | ,                                     |  |  |  |
| [ ] Existing Externally or Internally III | luminated - No Change in                                                        | <b>Electrical Service</b> | Je Non             | -Illuminated                          |  |  |  |
| •                                         | Square Feet<br>Linear Feet אואה ST<br>inear Feet אויא S<br>Feet Clearance to Ga | τ.                        | have               | off win iso                           |  |  |  |
| Existing Signage/Type:                    | Existing Signage/Type:                                                          |                           |                    | ● FOR OFFICE USE ONLY ●               |  |  |  |
| $F'W(\widehat{A})$                        | 23 1/2 Sq                                                                       | . Ft. Signage             | Allowed on Parcel: | Main                                  |  |  |  |
| FW B off of                               | 94/2 \$t, 27/2 Sq                                                               | . Ft. Building            |                    | /00 Sq. Ft.                           |  |  |  |
|                                           | Sq                                                                              | . Ft. Free-St             | anding 57          | 97.90 Sq. Ft.                         |  |  |  |
| Total Existing:                           | 23.5 AT Sq                                                                      | . Ft. Tota                | al Allowed:        | 100 Sg. Ft.                           |  |  |  |
| COMMENTS                                  |                                                                                 |                           |                    |                                       |  |  |  |