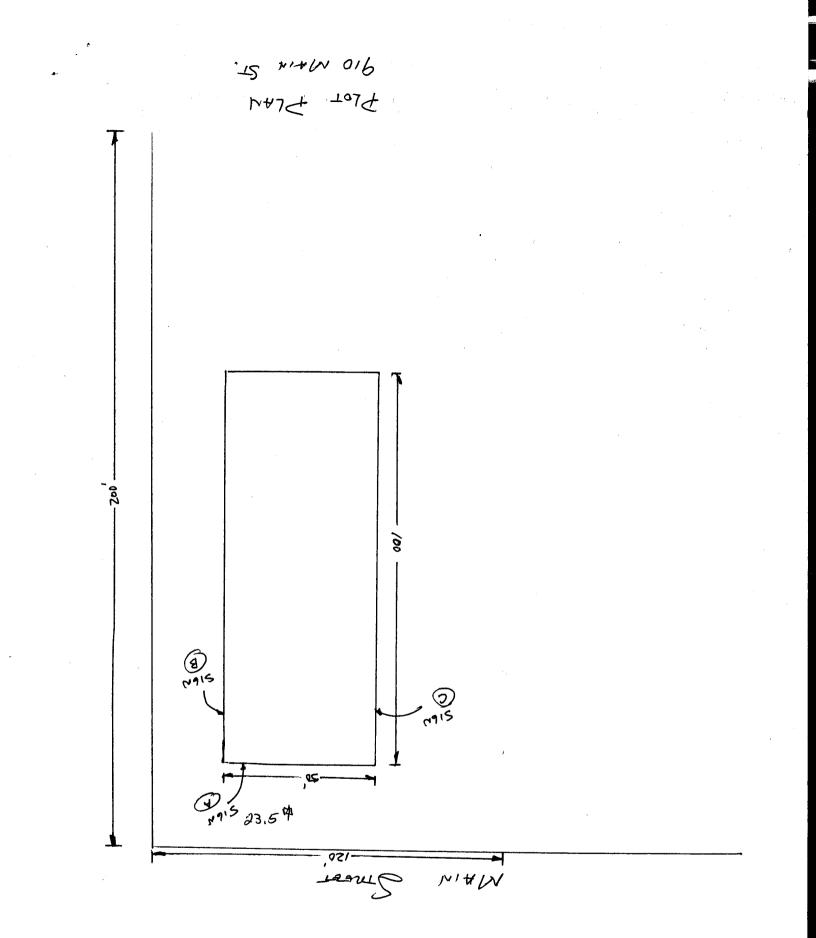

**NOTE:** No sign may exceed 300 square feet. A separate sign permit is required for each sign. Attach a sketch of proposed and existing signage including types, dimensions, lettering, abutting streets, alleys, easements, property lines, and locations, Roof signs shall be manufactured such that no guy wires, braces or supports shall be visible.

|                                           |                                                                                 | •                         |                    |                                       |  |  |  |
|-------------------------------------------|---------------------------------------------------------------------------------|---------------------------|--------------------|---------------------------------------|--|--|--|
| BUSINESS NAME GRD. JCT.                   | FOD CREDIT UNION                                                                | CONTRACTOR                | SIGNS 7            | FIRST                                 |  |  |  |
| STREET ADDRESS 910 MAIN                   | LICENSE NO. ZOIDZBI                                                             |                           |                    |                                       |  |  |  |
| PROPERTY OWNER G.J. FC                    | ADDRESS 950 NORTH AVE                                                           |                           |                    |                                       |  |  |  |
| OWNER ADDRESS 910 MA                      | tin St.                                                                         | TELEPHONE NO.             | 256-18             |                                       |  |  |  |
|                                           |                                                                                 |                           |                    | · · · · · · · · · · · · · · · · · · · |  |  |  |
| 1. FLUSH WALL                             | 2 Square Feet per Linea                                                         | r Foot of Building Fa     | cade               | ,                                     |  |  |  |
| Face Change Only (2,3 & 4):               |                                                                                 |                           |                    |                                       |  |  |  |
| [] 2. ROOF                                | [ ] 2. ROOF 2 Square Feet per Linear Foot of Building Facade                    |                           |                    |                                       |  |  |  |
| [] 3. FREE-STANDING                       | 2 Traffic Lanes - 0.75 Square Feet x Street Frontage                            |                           |                    |                                       |  |  |  |
|                                           | 4 or more Traffic Lanes - 1.5 Square Feet x Street Frontage                     |                           |                    |                                       |  |  |  |
| [] 4. PROJECTING                          | 0.5 Square Feet per each Linear Foot of Building Facade                         |                           |                    |                                       |  |  |  |
|                                           |                                                                                 |                           |                    | ,                                     |  |  |  |
| [ ] Existing Externally or Internally III | luminated - No Change in                                                        | <b>Electrical Service</b> | Je Non             | -Illuminated                          |  |  |  |
| •                                         | Square Feet<br>Linear Feet אואה ST<br>inear Feet אויא S<br>Feet Clearance to Ga | τ.                        | have               | off win iso                           |  |  |  |
| Existing Signage/Type:                    | Existing Signage/Type:                                                          |                           |                    | ● FOR OFFICE USE ONLY ●               |  |  |  |
| $F'W(\widehat{A})$                        | 23 1/2 Sq                                                                       | . Ft. Signage             | Allowed on Parcel: | Main                                  |  |  |  |
| FW B off of                               | 94/2 \$t, 27/2 Sq                                                               | . Ft. Building            |                    | /00 Sq. Ft.                           |  |  |  |
|                                           | Sq                                                                              | . Ft. Free-St             | anding 57          | 97.90 Sq. Ft.                         |  |  |  |
| Total Existing:                           | 23.5 AT Sq                                                                      | . Ft. Tota                | al Allowed:        | 100 Sg. Ft.                           |  |  |  |
| COMMENTS                                  |                                                                                 |                           |                    |                                       |  |  |  |

**COMMENTS:** 

**NOTE:** No sign may exceed 300 square feet. A separate sign permit is required for each sign. Attach a sketch of proposed and existing signage including types, dimensions, lettering, abutting streets, alleys, easements, property lines, and locations. **R**oof signs shall be manufactured such that no guy wires, braces or supports shall be visible.