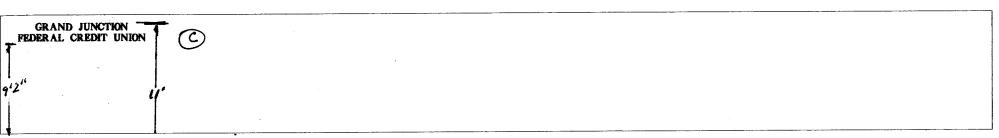

|                                                             |                                                      | •                      |                      |                    |  |
|-------------------------------------------------------------|------------------------------------------------------|------------------------|----------------------|--------------------|--|
| BUSINESS NAME GRO JCT. FED. C                               | REDIT UNION CC                                       | NTRACTOR               | SIGNS FIR            | 2ST                |  |
|                                                             |                                                      | LICENSE NO. 2010281    |                      |                    |  |
| PROPERTY OWNER <u>C.J. <del>T.</del>C.U.</u>                | AD                                                   | ADDRESS 950 NORTH AVE  |                      |                    |  |
| OWNER ADDRESS 910 MAIN ST.                                  |                                                      | TELEPHONE NO. 256-1877 |                      |                    |  |
|                                                             |                                                      |                        | <u></u>              |                    |  |
|                                                             | are Feet per Linear Foo                              | t of Building F        | acade                |                    |  |
| Face Change Only (2,3 & 4):                                 |                                                      | 6                      | · 1-                 |                    |  |
|                                                             | are Feet per Linear Foo                              | •                      |                      |                    |  |
|                                                             | 2 Traffic Lanes - 0.75 Square Feet x Street Frontage |                        |                      |                    |  |
| 4 or more Traffic Lanes - 1.5 Square Feet x Street Frontage |                                                      |                        |                      |                    |  |
| [] <b>4. PROJECTING</b> 0.5 S                               | quare Feet per each Lin                              | ear Foot of Bui        | Iding Facade         |                    |  |
|                                                             |                                                      |                        |                      |                    |  |
| [ ] Existing Externally or Internally Illuminate            | d - No Change in Elect                               | trical Service         | S Non-               | Illuminated        |  |
|                                                             |                                                      |                        | ·                    |                    |  |
| (1 - 4) Area of Proposed Sign <u><b>Z</b></u> Sq            | uare Feet                                            | 1250                   | 9H                   |                    |  |
| (1,2,4) Building Facade <u>100</u> Linear Fe                |                                                      | 125 0                  |                      |                    |  |
| (1 - 4) Street Frontage                                     | et 977+ ST.                                          | 1-                     |                      |                    |  |
| (2,3,4) Height to Top of Sign Fee                           | et Clearance to Grade                                | <u>9'2"</u> Fe         | et                   |                    |  |
| Existing Signage/Type:                                      |                                                      |                        | • FOR OFFICE US      | E ONLY •           |  |
| F/W (A)                                                     | <b>Z 3 / 2</b> Sq. Ft.                               | Signag                 | e Allowed on Parcel: | 947-St             |  |
|                                                             | Sq. Ft.                                              | Buildir                | ng                   | <b>200</b> Sq. Ft. |  |
|                                                             | Sq. Ft.                                              | Free-S                 | standing 9           | 4 9 Sq. Ft.        |  |
| Total Existing:                                             | <b>2<sup>3</sup> //2</b> Sq. Ft.                     | То                     | tal Allowed:         | 2 Sa. Ft.          |  |
| COMMENTS: A 15 provious                                     | 5 SIGN PERMIT                                        | •                      |                      |                    |  |