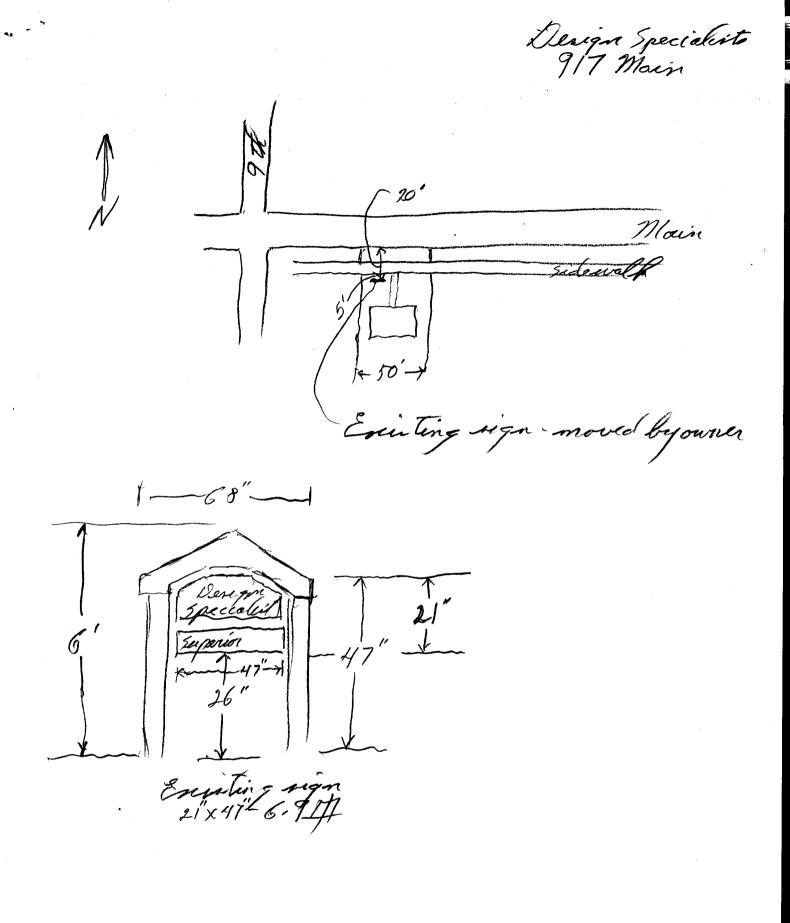

| BUSINESS NAME <u>Derign</u><br>STREET ADDRESS <u>917</u><br>PROPERTY OWNER (44thia S<br>OWNER ADDRESS                                      | Main LICEN<br>ADDR ADDR                                                                                                                                                                                                                                                  |                                    |                 |  |
|--------------------------------------------------------------------------------------------------------------------------------------------|--------------------------------------------------------------------------------------------------------------------------------------------------------------------------------------------------------------------------------------------------------------------------|------------------------------------|-----------------|--|
| [] 1. FLUSH WALL                                                                                                                           | 2 Square Feet per Linear Foot of                                                                                                                                                                                                                                         | Building Facade                    |                 |  |
| Face Change Only (2,3 & 4):         [] 2.       ROOF         [] 3.       FREE-STANDING         [] 4.       PROJECTING                      | <ul> <li>2 Square Feet per Linear Foot of Building Facade</li> <li>2 Traffic Lanes - 0.75 Square Feet x Street Frontage</li> <li>4 or more Traffic Lanes - 1.5 Square Feet x Street Frontage</li> <li>0.5 Square Feet per each Linear Foot of Building Facade</li> </ul> |                                    |                 |  |
| [] Existing Externally or Internally I(1 - 4)Area of Proposed Sign(1,2,4)Building Facade(1 - 4)Street Frontage(1 - 4)Height to Top of Sign | ~                                                                                                                                                                                                                                                                        |                                    | Non-Illuminated |  |
| Existing Signage/Type:                                                                                                                     |                                                                                                                                                                                                                                                                          | ● FOR OFFICE USE ONLY ●            |                 |  |
|                                                                                                                                            | Sq. Ft.                                                                                                                                                                                                                                                                  | Signage Allowed on Parcel: MAIN St |                 |  |
| · · · · · · · · · · · · · · · · · · ·                                                                                                      | Sq. Ft.                                                                                                                                                                                                                                                                  | Building                           | (10) Sq. Ft.    |  |
|                                                                                                                                            | Sq. Ft.                                                                                                                                                                                                                                                                  | Free-Standing                      | 37. Sq. Ft.     |  |
| Total Existing:                                                                                                                            | Ø Sq. Ft.                                                                                                                                                                                                                                                                | Total Allowed:                     | UO Sa. Ft.      |  |
| COMMENTS: <u>Sign</u>                                                                                                                      | was moved by                                                                                                                                                                                                                                                             | owners IT                          | boras an        |  |

**NOTE:** No sign may exceed 300 square feet. A separate sign permit is required for each sign. Attach a sketch of proposed and existing signage including types, dimensions, lettering, abutting streets, alleys, easements, property lines, and locations. Roof signs shall be manufactured such that no guy wires, braces *g* supports shall be visible.