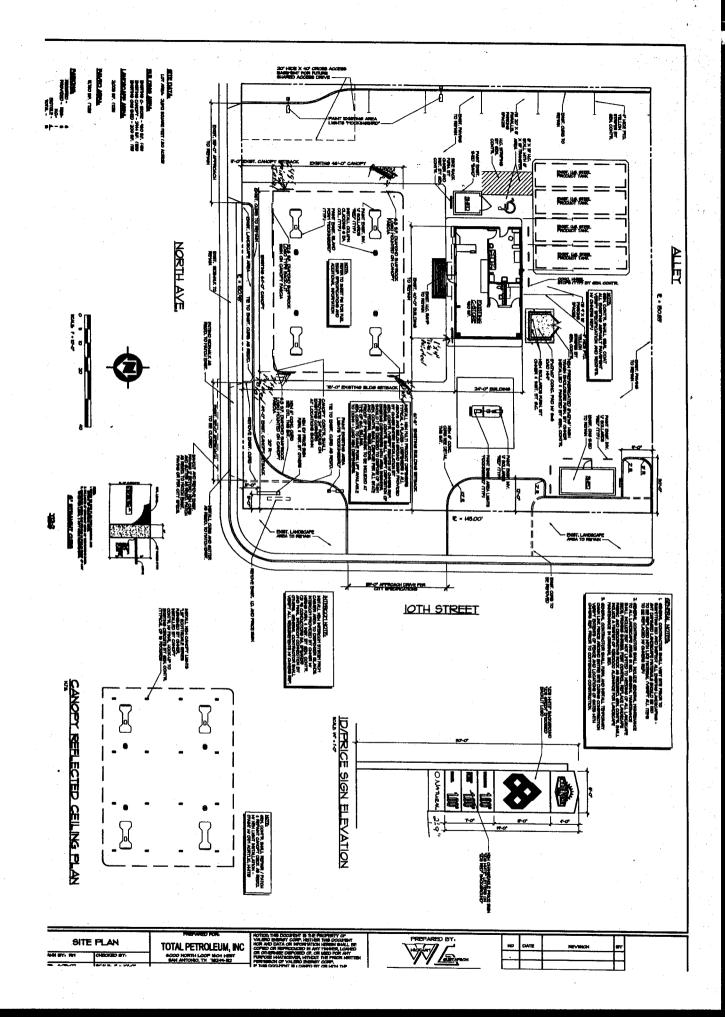

| TAX SCHEDULE 2945-141-05-022                                                                                                                                                                                                                                                                                                                                                                                                                                                                                                                                                | CONTRACTOR Western near sign co                     |  |
|-----------------------------------------------------------------------------------------------------------------------------------------------------------------------------------------------------------------------------------------------------------------------------------------------------------------------------------------------------------------------------------------------------------------------------------------------------------------------------------------------------------------------------------------------------------------------------|-----------------------------------------------------|--|
| BUSINESS NAME TO Prayment Shamton                                                                                                                                                                                                                                                                                                                                                                                                                                                                                                                                           | ADDRESS 3/83 Hall AVe                               |  |
| STREET ADDRESS 1019 No. AVE                                                                                                                                                                                                                                                                                                                                                                                                                                                                                                                                                 | ADDRESS 3/83 Hall AVe                               |  |
| PROPERTY OWNER Cinting Buzell                                                                                                                                                                                                                                                                                                                                                                                                                                                                                                                                               | TELEPHONE NO. <u>523</u> 4045                       |  |
| OWNER ADDRESS                                                                                                                                                                                                                                                                                                                                                                                                                                                                                                                                                               | CONTACT PERSON Roy Juc Manus                        |  |
| [ ] 1. FLUSH WALL                                                                                                                                                                                                                                                                                                                                                                                                                                                                                                                                                           |                                                     |  |
| [ ] Externally Illuminated [X] Internally Illumin                                                                                                                                                                                                                                                                                                                                                                                                                                                                                                                           | nated [ ] Non-Illuminated                           |  |
| (1-5) Area of Proposed Sign: 130, 5 Square Feet (1,2,4) Building Façade: 40 Linear Feet (1-4) Street Frontage: 150,98 Linear Feet No. Ave (2-5) Height to Top of Sign: 30 Feet Clearance to Grade: 8, / Feet (5) Distance from all Existing Off-Premise Signs within 600 Feet: Feet                                                                                                                                                                                                                                                                                         |                                                     |  |
| EXISTING SIGNAGE/TYPE:                                                                                                                                                                                                                                                                                                                                                                                                                                                                                                                                                      | ● FOR OFFICE USE ONLY ●                             |  |
| st 2' X & Puinted Total on canony 16                                                                                                                                                                                                                                                                                                                                                                                                                                                                                                                                        | Sq. Ft.   Signage Allowed on Parcel:                |  |
|                                                                                                                                                                                                                                                                                                                                                                                                                                                                                                                                                                             | Sq. Ft. Building <u>\$0</u> Sq. Ft.                 |  |
| 1/x4' 11 11 ON Blodg 4                                                                                                                                                                                                                                                                                                                                                                                                                                                                                                                                                      | Sq. Ft. Free-Standing 225. Sq. Ft.                  |  |
| <b>*</b>                                                                                                                                                                                                                                                                                                                                                                                                                                                                                                                                                                    | Sq. Ft. Total Allowed: 225. Sq. Ft.                 |  |
| COMMENTS:                                                                                                                                                                                                                                                                                                                                                                                                                                                                                                                                                                   |                                                     |  |
| NOTE: No sign may exceed 300 square feet. A separate sign clearance is required for each sign. Attach a sketch, to scale, of proposed and existing signage including types, dimensions and lettering. Attach a plot plan, to scale, showing: abutting streets, alleys, easements, driveways, encroachments, property lines, distances from existing buildings to proposed signs and required setbacks. A SEPARATE PERMIT FROM THE BUILDING DEPARTMENT IS ALSO REQUIRED.  I hereby attest that the information on this form and the attached sketches are true and accurate. |                                                     |  |
| Brown men and whater                                                                                                                                                                                                                                                                                                                                                                                                                                                                                                                                                        | Baylen Herderson 11-6-02                            |  |
| Ray Inc mans 11/4/02 Applicant's Signature Date                                                                                                                                                                                                                                                                                                                                                                                                                                                                                                                             | Community Development Approval Date                 |  |
| (White: Community Development) (Canary: Applicant)                                                                                                                                                                                                                                                                                                                                                                                                                                                                                                                          | (Pink: Building Dept) (Goldenrod: Code Enforcement) |  |