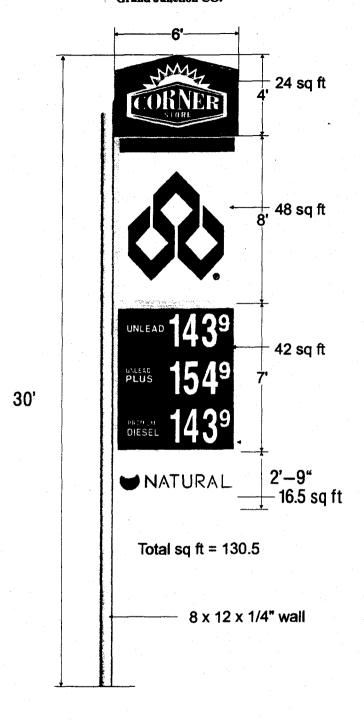

## Sign Clearance

Community Development Department 250 North 5th Street Grand Junction CO 81501 (970) 244-1430

| Clearance No. |      |
|---------------|------|
|               | 5-02 |
| Fee \$ 25.00  |      |
| Zone $C-I$    |      |

| TAX SCHEDULE 2945-141-05-022                                                                                                                                                                                                                                                                                                                                                                                                                                                                                                                                                | CONTRACTOR Western near sign co                     |  |
|-----------------------------------------------------------------------------------------------------------------------------------------------------------------------------------------------------------------------------------------------------------------------------------------------------------------------------------------------------------------------------------------------------------------------------------------------------------------------------------------------------------------------------------------------------------------------------|-----------------------------------------------------|--|
| BUSINESS NAME TO Prayment Shamton                                                                                                                                                                                                                                                                                                                                                                                                                                                                                                                                           | ADDRESS 3/83 Hall AVe                               |  |
| STREET ADDRESS 1019 No. AVE                                                                                                                                                                                                                                                                                                                                                                                                                                                                                                                                                 | ADDRESS 3/83 Hall AVe                               |  |
| PROPERTY OWNER Cinting Buzell                                                                                                                                                                                                                                                                                                                                                                                                                                                                                                                                               | TELEPHONE NO. <u>523</u> 4045                       |  |
| OWNER ADDRESS                                                                                                                                                                                                                                                                                                                                                                                                                                                                                                                                                               | CONTACT PERSON Roy Juc Manus                        |  |
| [ ] 1. FLUSH WALL                                                                                                                                                                                                                                                                                                                                                                                                                                                                                                                                                           |                                                     |  |
| [ ] Externally Illuminated [X] Internally Illumin                                                                                                                                                                                                                                                                                                                                                                                                                                                                                                                           | nated [ ] Non-Illuminated                           |  |
| (1-5) Area of Proposed Sign: 130, 5 Square Feet (1,2,4) Building Façade: 40 Linear Feet (1-4) Street Frontage: 150,98 Linear Feet No. Ave (2-5) Height to Top of Sign: 30 Feet Clearance to Grade: 8, / Feet (5) Distance from all Existing Off-Premise Signs within 600 Feet: Feet                                                                                                                                                                                                                                                                                         |                                                     |  |
| EXISTING SIGNAGE/TYPE:                                                                                                                                                                                                                                                                                                                                                                                                                                                                                                                                                      | ● FOR OFFICE USE ONLY ●                             |  |
| st 2' X & Puinted Total on canony 16                                                                                                                                                                                                                                                                                                                                                                                                                                                                                                                                        | Sq. Ft.   Signage Allowed on Parcel:                |  |
|                                                                                                                                                                                                                                                                                                                                                                                                                                                                                                                                                                             | Sq. Ft. Building <u>\$0</u> Sq. Ft.                 |  |
| 1/x4' 11 11 ON Blodg 4                                                                                                                                                                                                                                                                                                                                                                                                                                                                                                                                                      | Sq. Ft. Free-Standing 225. Sq. Ft.                  |  |
| <b>*</b>                                                                                                                                                                                                                                                                                                                                                                                                                                                                                                                                                                    | Sq. Ft. Total Allowed: 225. Sq. Ft.                 |  |
| COMMENTS:                                                                                                                                                                                                                                                                                                                                                                                                                                                                                                                                                                   |                                                     |  |
| NOTE: No sign may exceed 300 square feet. A separate sign clearance is required for each sign. Attach a sketch, to scale, of proposed and existing signage including types, dimensions and lettering. Attach a plot plan, to scale, showing: abutting streets, alleys, easements, driveways, encroachments, property lines, distances from existing buildings to proposed signs and required setbacks. A SEPARATE PERMIT FROM THE BUILDING DEPARTMENT IS ALSO REQUIRED.  I hereby attest that the information on this form and the attached sketches are true and accurate. |                                                     |  |
| Brown men and whater                                                                                                                                                                                                                                                                                                                                                                                                                                                                                                                                                        | Baylen Herderson 11-6-02                            |  |
| Ray Inc mans 11/4/02 Applicant's Signature Date                                                                                                                                                                                                                                                                                                                                                                                                                                                                                                                             | Community Development Approval Date                 |  |
| (White: Community Development) (Canary: Applicant)                                                                                                                                                                                                                                                                                                                                                                                                                                                                                                                          | (Pink: Building Dept) (Goldenrod: Code Enforcement) |  |

#4116 1015 North Ave. Grand Junction CO.

3' dia. X 9.5' Depth 4000 lbs. PSI concrete