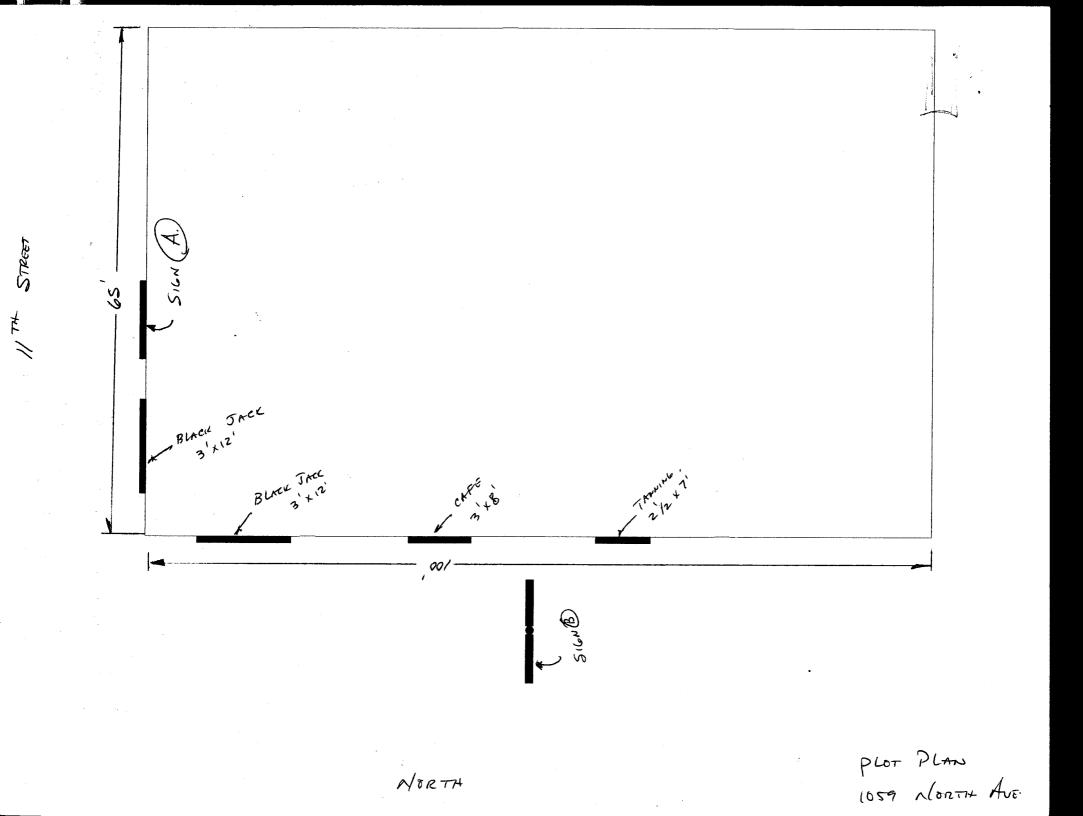

| Sign Permit<br>Community Development Departs<br>250 North 5th Street<br>Grand Junction, CO 81501<br>(970) 244-1430                                                                                                                                                                                     | nent $N/A$<br>Permit No. $N/ADate Submitted S/14/02FEE $ 25.00Tax Schedule 2945-14/05-020Zone C-1$                                                                                                                        |
|--------------------------------------------------------------------------------------------------------------------------------------------------------------------------------------------------------------------------------------------------------------------------------------------------------|---------------------------------------------------------------------------------------------------------------------------------------------------------------------------------------------------------------------------|
| BUSINESS NAME ANYTIME LABOUL<br>STREET ADDRESS 1059 HORTH AVE<br>PROPERTY OWNER NORTH AVE ASSOC.<br>OWNER ADDRESS 1059 NORTH AVE                                                                                                                                                                       | CONTRACTOR SIGNS FIRST<br>LICENSE NO. 2020958<br>ADDRESS 950 North Ave<br>TELEPHONE NO. 256-1877                                                                                                                          |
| Face Change Only (2,3 & 4):         [] 2.       ROOF       2 Square Feet per Lin         2.       FREE-STANDING       2 Traffic Lanes - 0.75         4 or more Traffic Lar                                                                                                                             | ear Foot of Building Facade<br>ear Foot of Building Facade<br>5 Square Feet x Street Frontage<br>es - 1.5 Square Feet x Street Frontage<br>ach Linear Foot of Building Facade<br>in Electrical Service [] Non-Illuminated |
| (1 - 4) Area of Proposed Sign Square Feet          (1 - 4)       Area of Proposed Sign Linear Feet         (1,2,4)       Building Facade         (1 - 4)       Street Frontage         (2,3,4)       Height to Top of Sign         11/2       Feet         Clearance to         Existing Signage/Type: | • FOR OFFICE USE ONLY •                                                                                                                                                                                                   |
| F.W. (1TH ST 36                                                                                                                                                                                                                                                                                        | Sq. Ft.Signage Allowed on Parcel://mBuilding/ 30Sq. Ft.Sq. Ft.Free-Standing/ 0 / 25 Sq. Ft.Sq. Ft.Total Allowed:/ 30Sq. Ft.                                                                                               |

8/19/02 81 bon 07 15 Community Development Approval Applicant's Signatur Date Date

(White: Community Development)

(Canary: Applicant)

(Pink: Code Enforcement)

| SIGN PERMIT                                                                                                                                      |                                                   |                                                                                                                             |                                                       |                                                  | S16N (B).              |             |  |
|--------------------------------------------------------------------------------------------------------------------------------------------------|---------------------------------------------------|-----------------------------------------------------------------------------------------------------------------------------|-------------------------------------------------------|--------------------------------------------------|------------------------|-------------|--|
| COLORADO                                                                                                                                         | Community Develo                                  | -                                                                                                                           | · .                                                   | Submitted                                        | 114/02                 |             |  |
|                                                                                                                                                  | 250 North 5th Stree                               |                                                                                                                             |                                                       | 5.00                                             |                        | · · · · · · |  |
|                                                                                                                                                  | Grand Junction, CC                                | ) 81501                                                                                                                     |                                                       | chedule $\underline{29}$                         | 45-141-05              | -020        |  |
|                                                                                                                                                  | (970) 244-1430                                    |                                                                                                                             | Zone                                                  |                                                  |                        |             |  |
| BUSINESS NAME                                                                                                                                    | ANY TIME                                          | LABOR C                                                                                                                     | CONTRACTOR                                            | SIGN                                             | s FIRST                | <b>p</b>    |  |
| STREET ADDRESS                                                                                                                                   | 1059 North                                        | 4                                                                                                                           | JCENSE NO                                             | 2020                                             | 4                      |             |  |
| PROPERTY OWNER                                                                                                                                   | NORTH AVE                                         |                                                                                                                             | DDRESS                                                |                                                  | NORTH AN               | 7           |  |
| OWNER ADDRESS                                                                                                                                    | 1059 NORTH                                        | - Are. 1                                                                                                                    | ELEPHONE N                                            | 0. <u> </u>                                      | 6-1977                 |             |  |
|                                                                                                                                                  | STANDING 2 Traf<br>4 or n<br>CCTING 0.5 So        | are Feet per Linear Fo<br>fic Lanes - 0.75 Squa<br>nore Traffic Lanes - 1<br>nuare Feet per each La<br>d - No Change in Ele | re Feet x Street<br>.5 Square Feet<br>inear Foot of B | t Frontage<br>x Street Frontag<br>uilding Facade | e<br>] Non-Illuminated | d           |  |
| <ul> <li>(1 - 4) Area of Proposition</li> <li>(1,2,4) Building Facado</li> <li>(1 - 4) Street Frontage</li> <li>(2,3,4) Height to Top</li> </ul> | le <u>100</u> Linear Fe<br>e <u>100</u> Linear Fe | et Nonth                                                                                                                    | Aue<br>Aue<br>13/2, F                                 |                                                  | STREET<br>STREET       |             |  |
| Existing Signage/Type:                                                                                                                           |                                                   |                                                                                                                             |                                                       |                                                  | ICE USE ONLY           | , , ,       |  |
| F.S.                                                                                                                                             |                                                   | <b>45</b> Sq. Ft                                                                                                            | . Signa                                               | ige Allowed on I                                 |                        | h An        |  |
|                                                                                                                                                  | ORTH AVE                                          | <b>77.5</b> Sq. Fi                                                                                                          |                                                       | ling                                             | 200                    | Sq. Ft.     |  |
| EQ.                                                                                                                                              | 1999                                              | Sq. Fi                                                                                                                      | t. Free-                                              | Standing                                         | 150                    | Sq. Ft.     |  |
| Total Existing                                                                                                                                   | : 172.5                                           | (Stors). Fi                                                                                                                 | тТ                                                    | otal Allowed:                                    | 200                    | Sa. Ft.     |  |
| COMMENTS: all                                                                                                                                    | ling to exac                                      | ting 75                                                                                                                     | Sign                                                  |                                                  |                        |             |  |