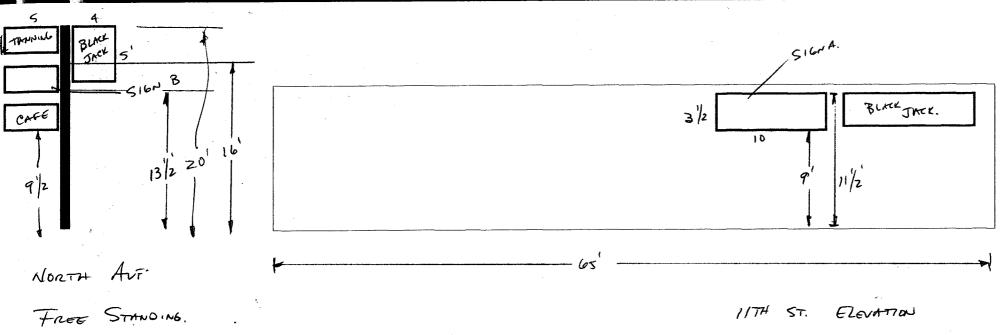

| Sign Permit<br>Community Development Departs<br>250 North 5th Street<br>Grand Junction, CO 81501<br>(970) 244-1430                                                                                                                                                                                     | nent $N/A$<br>Permit No. $N/ADate Submitted S/14/02FEE $ 25.00Tax Schedule 2945-14/05-020Zone C-1$                                                                                                                        |
|--------------------------------------------------------------------------------------------------------------------------------------------------------------------------------------------------------------------------------------------------------------------------------------------------------|---------------------------------------------------------------------------------------------------------------------------------------------------------------------------------------------------------------------------|
| BUSINESS NAME ANYTIME LABOUL<br>STREET ADDRESS 1059 HORTH AVE<br>PROPERTY OWNER NORTH AVE ASSOC.<br>OWNER ADDRESS 1059 NORTH AVE                                                                                                                                                                       | CONTRACTOR SIGNS FIRST<br>LICENSE NO. 2020958<br>ADDRESS 950 North Ave<br>TELEPHONE NO. 256-1877                                                                                                                          |
| Face Change Only (2,3 & 4):         [] 2.       ROOF       2 Square Feet per Lin         2.       FREE-STANDING       2 Traffic Lanes - 0.75         4 or more Traffic Lar                                                                                                                             | ear Foot of Building Facade<br>ear Foot of Building Facade<br>5 Square Feet x Street Frontage<br>es - 1.5 Square Feet x Street Frontage<br>ach Linear Foot of Building Facade<br>in Electrical Service [] Non-Illuminated |
| (1 - 4) Area of Proposed Sign Square Feet          (1 - 4)       Area of Proposed Sign Linear Feet         (1,2,4)       Building Facade         (1 - 4)       Street Frontage         (2,3,4)       Height to Top of Sign         11/2       Feet         Clearance to         Existing Signage/Type: | • FOR OFFICE USE ONLY •                                                                                                                                                                                                   |
| F.W. (1TH ST 36                                                                                                                                                                                                                                                                                        | Sq. Ft.Signage Allowed on Parcel://mBuilding/ 30Sq. Ft.Sq. Ft.Free-Standing/ 0 / 25 Sq. Ft.Sq. Ft.Total Allowed:/ 30Sq. Ft.                                                                                               |

8/19/02 81 bon 07 15 Community Development Approval Applicant's Signatur Date Date

(White: Community Development)

(Canary: Applicant)

(Pink: Code Enforcement)

| SIGN PERMIT                                                                                                                                      |                                                   |                                                                                                                             |                                                       |                                                  | S16N (B).              |             |  |
|--------------------------------------------------------------------------------------------------------------------------------------------------|---------------------------------------------------|-----------------------------------------------------------------------------------------------------------------------------|-------------------------------------------------------|--------------------------------------------------|------------------------|-------------|--|
| COLORADO                                                                                                                                         | Community Develo                                  | -                                                                                                                           | · .                                                   | Submitted                                        | 114/02                 |             |  |
|                                                                                                                                                  | 250 North 5th Stree                               |                                                                                                                             |                                                       | 5.00                                             |                        | · · · · · · |  |
|                                                                                                                                                  | Grand Junction, CC                                | ) 81501                                                                                                                     |                                                       | chedule $\underline{29}$                         | 45-141-05              | -020        |  |
|                                                                                                                                                  | (970) 244-1430                                    |                                                                                                                             | Zone                                                  |                                                  |                        |             |  |
| BUSINESS NAME                                                                                                                                    | ANY TIME                                          | LABOR C                                                                                                                     | CONTRACTOR                                            | SIGN                                             | s FIRST                | <b>p</b>    |  |
| STREET ADDRESS                                                                                                                                   | 1059 North                                        | 4                                                                                                                           | JCENSE NO                                             | 2020                                             | 4                      |             |  |
| PROPERTY OWNER                                                                                                                                   | NORTH AVE                                         |                                                                                                                             | DDRESS                                                |                                                  | NORTH AN               | 7           |  |
| OWNER ADDRESS                                                                                                                                    | 1059 NORTH                                        | - Are. 1                                                                                                                    | ELEPHONE N                                            | 0. <u> </u>                                      | 6-1977                 |             |  |
|                                                                                                                                                  | STANDING 2 Traf<br>4 or n<br>CCTING 0.5 So        | are Feet per Linear Fo<br>fic Lanes - 0.75 Squa<br>nore Traffic Lanes - 1<br>nuare Feet per each La<br>d - No Change in Ele | re Feet x Street<br>.5 Square Feet<br>inear Foot of B | t Frontage<br>x Street Frontag<br>uilding Facade | e<br>] Non-Illuminated | d           |  |
| <ul> <li>(1 - 4) Area of Proposition</li> <li>(1,2,4) Building Facado</li> <li>(1 - 4) Street Frontage</li> <li>(2,3,4) Height to Top</li> </ul> | le <u>100</u> Linear Fe<br>e <u>100</u> Linear Fe | et Nonth                                                                                                                    | Aue<br>Aue<br>13/2, F                                 |                                                  | STREET<br>STREET       |             |  |
| Existing Signage/Type:                                                                                                                           |                                                   |                                                                                                                             |                                                       |                                                  | ICE USE ONLY           | , , ,       |  |
| F.S.                                                                                                                                             |                                                   | <b>45</b> Sq. Ft                                                                                                            | . Signa                                               | ige Allowed on I                                 |                        | h An        |  |
|                                                                                                                                                  | ORTH AVE                                          | <b>77.5</b> Sq. Fi                                                                                                          |                                                       | ling                                             | 200                    | Sq. Ft.     |  |
| EQ.                                                                                                                                              | 1999                                              | Sq. Fi                                                                                                                      | t. Free-                                              | Standing                                         | 150                    | Sq. Ft.     |  |
| Total Existing                                                                                                                                   | : 172.5                                           | (Stors). Fi                                                                                                                 | тТ                                                    | otal Allowed:                                    | 200                    | Sa. Ft.     |  |
| COMMENTS: all                                                                                                                                    | ling to exac                                      | ting 75                                                                                                                     | Sign                                                  |                                                  |                        |             |  |