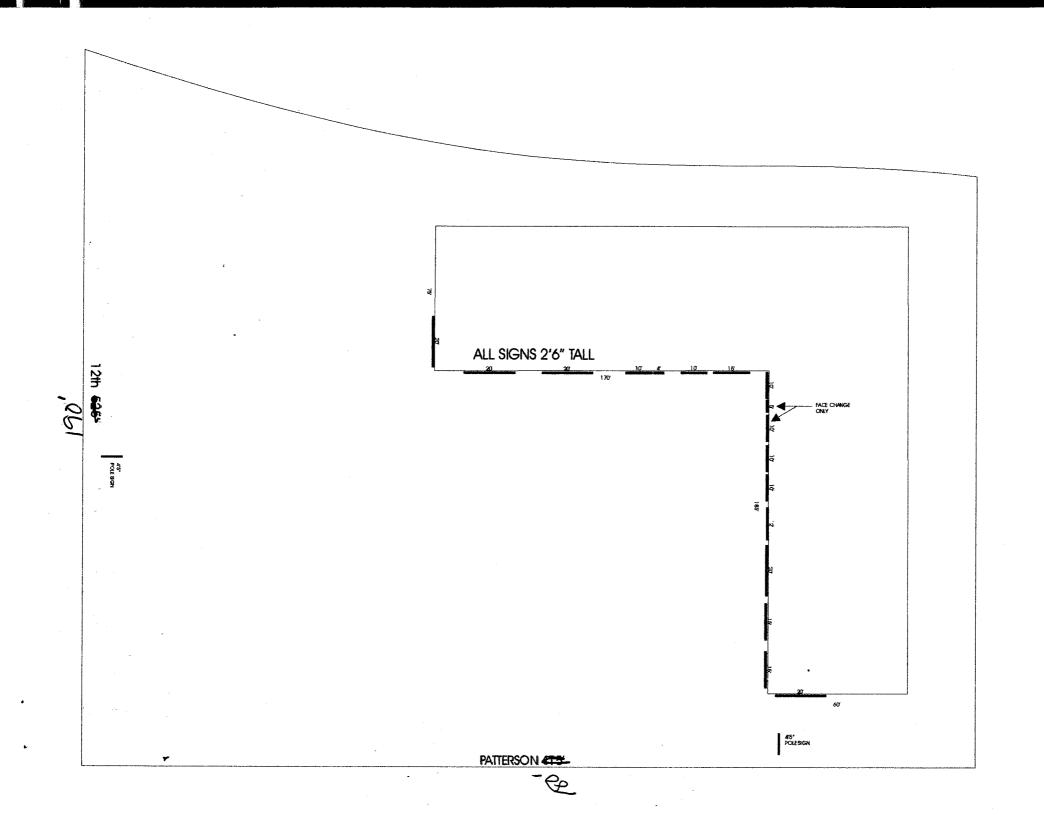

|                                                                |                                          |                         |                   |                                                                                 | 30.   |
|----------------------------------------------------------------|------------------------------------------|-------------------------|-------------------|---------------------------------------------------------------------------------|-------|
|                                                                | SIGN F                                   | ERMIT                   |                   |                                                                                 |       |
| COLOR 59                                                       | n an | 1 a. 1                  |                   | Permit No.                                                                      |       |
|                                                                | Community I                              | Development Departm     | ent               | Date Submitted $10/22/02$                                                       |       |
|                                                                | 250 North 5th                            | n Street                |                   | FEE \$ 25.00                                                                    |       |
| <b>1</b>                                                       | Grand Junctio                            | on, CO 81501            |                   | Tax Schedule 2945 - 111 - 27-004                                                |       |
| )                                                              | (970) 244-143                            | 0                       |                   | Zone3 -/                                                                        |       |
| <u> </u>                                                       |                                          |                         |                   |                                                                                 |       |
| USINESS NAME<br>TREET ADDRESS<br>ROPERTY OWNER<br>WNER ADDRESS |                                          | Drugon<br>Son 22 unit#8 | LICENS<br>ADDRE   | RACTOR Platinum SIGN (©<br>SENO. 2010597<br>ESS 2916 I-70 B<br>HONENO. 248 9677 | >     |
| M 1. FLUSH                                                     | WALL                                     | 2 Square Feet per Line  | ar Foot of I      | Building Facade                                                                 |       |
| ace Change Only (2,3 §                                         | <u>k 4)</u> :                            |                         |                   | -                                                                               |       |
| [] 2. ROOF                                                     |                                          | 2 Square Feet per Line  |                   | _                                                                               |       |
| [] <b>3</b> . <b>FREE</b> -S                                   | STANDING                                 | 2 Traffic Lanes - 0.75  | -                 | _                                                                               |       |
| [] 4. <b>PROJE</b>                                             | CTINC                                    |                         | -                 | are Feet x Street Frontage<br>Foot of Building Facade                           |       |
|                                                                | einig                                    | 0.5 Square Teet per ea  |                   | oot of building I leade                                                         |       |
| Existing Externally of                                         | or Internally Illu                       | minated - No Change in  | n Electrica       | l Service [ ] Non-Illuminated                                                   |       |
| (1) Area of Bropor                                             | sed Sign 25                              | Squara East             |                   |                                                                                 |       |
|                                                                | le <u>185</u> Lin                        |                         |                   |                                                                                 |       |
| - 4) Street Frontage                                           | e <b>585</b> Lin                         | ear Feet 190'           |                   |                                                                                 |       |
| ,3,4) Height to Top                                            |                                          | Feet Clearance to C     | Frade             | Feet                                                                            |       |
| Existing Signage/Type:                                         | 12th 2                                   | 239                     |                   | • FOR OFFICE USE ONLY •                                                         |       |
| HOI Flue                                                       | the wheel                                |                         | <del>q.</del> Ft. | Signage Allowed on Parcel: 12th                                                 | F     |
|                                                                | 2 Scal                                   | - Jan                   | q. Ft.            | Building 370 s                                                                  | q. Ft |
| \$0                                                            | e sign                                   |                         |                   | -1-2-7-5                                                                        |       |
|                                                                |                                          |                         | q. Ft.            |                                                                                 | q. Ft |
| Total Existing                                                 | 32                                       | 9 (00) S                | q. Ft.            | Total Allowed: 370 789 50 5                                                     | a. Ft |
| COMMENTS:                                                      | ace Ch                                   | arge obli               | 10                | n two Small Sign                                                                | 5     |
| $\sim$                                                         |                                          |                         |                   |                                                                                 |       |
| OTE: No sign may                                               | exceed 300 squ                           | are feet. A separate    | sign pern         | nit is required for each sign. Attach a ske                                     | etch  |

**NOTE:** No sign may exceed 300 square feet. A separate sign permit is required for each sign. Attach a sketch of proposed and existing signage including types, dimensions, lettering, abutting streets, alleys, easements, property lines, and locations. Roof signs shall be manufactured such that no guy wires, braces or supports shall be visible.

201 '0Z H07 **Community Development Approval** Applicant's Signature Date Date

(White: Community Development)

(Canary: Applicant)

(Pink: Code Enforcement)

|                                                                                                                                                                                                                                                                                                                                                                                                                                                                                                                                                                                     | PERMIT<br>Development Department<br>h Street                                          | Permit No<br>Date Submitted<br>FEE \$ 5.00                                                                                                                                                     |  |  |  |
|-------------------------------------------------------------------------------------------------------------------------------------------------------------------------------------------------------------------------------------------------------------------------------------------------------------------------------------------------------------------------------------------------------------------------------------------------------------------------------------------------------------------------------------------------------------------------------------|---------------------------------------------------------------------------------------|------------------------------------------------------------------------------------------------------------------------------------------------------------------------------------------------|--|--|--|
| Grand Junct<br>(970) 244-14                                                                                                                                                                                                                                                                                                                                                                                                                                                                                                                                                         | ion, CO 81501<br>30                                                                   | Tax Schedule <u>2945-111-27-004</u><br>Zone <u>B-1</u>                                                                                                                                         |  |  |  |
| BUSINESS NAME <u>fear</u> + o + o<br>STREET ADDRESS <u>11 38 Parts</u><br>PROPERTY OWNER<br>OWNER ADDRESS                                                                                                                                                                                                                                                                                                                                                                                                                                                                           | an 22 unit 8 LIC                                                                      | NTRACTOR Platinum Sign CO<br>CENSE NO. <u>7010577</u><br>DORESS <u>2916 I-70 B</u><br>LEPHONE NO. <u>248-9677</u>                                                                              |  |  |  |
| M 1.       FLUSH WALL       2 Square Feet per Linear Foot of Building Facade         Face Change Only (2,3 & 4):       2 Square Feet per Linear Foot of Building Facade         [] 2.       ROOF       2 Square Feet per Linear Foot of Building Facade         [] 3.       FREE-STANDING       2 Traffic Lanes - 0.75 Square Feet x Street Frontage         4 or more Traffic Lanes - 1.5 Square Feet x Street Frontage       0.5 Square Feet per each Linear Foot of Building Facade         [] 4.       PROJECTING       0.5 Square Feet per each Linear Foot of Building Facade |                                                                                       |                                                                                                                                                                                                |  |  |  |
| •                                                                                                                                                                                                                                                                                                                                                                                                                                                                                                                                                                                   | <b>S</b> Square Feet<br>inear Feet<br>near Feet <b>/96</b><br>Feet Clearance to Grade | Feet                                                                                                                                                                                           |  |  |  |
| Existing Signage/Type:<br>Flush 6-9.1<br>Pole Sign                                                                                                                                                                                                                                                                                                                                                                                                                                                                                                                                  | 2/04<br>5525 Sq. Ft.<br>90 Sq. Ft.<br>Sq. Ft.                                         | <ul> <li>FOR OFFICE USE ONLY</li> <li>Signage Allowed on Parcel: /2 // 4</li> <li>Building</li> <li>370 Sq. Ft.</li> <li>Free-Standing</li> <li>285</li> <li>DDDD5</li> <li>Sq. Ft.</li> </ul> |  |  |  |
| Total Existing: 35<br>COMMENTS: <u>Face</u> Ch.                                                                                                                                                                                                                                                                                                                                                                                                                                                                                                                                     | sq. Ft.                                                                               | Total Allowed: 370 CROOS Sq. Ft.                                                                                                                                                               |  |  |  |