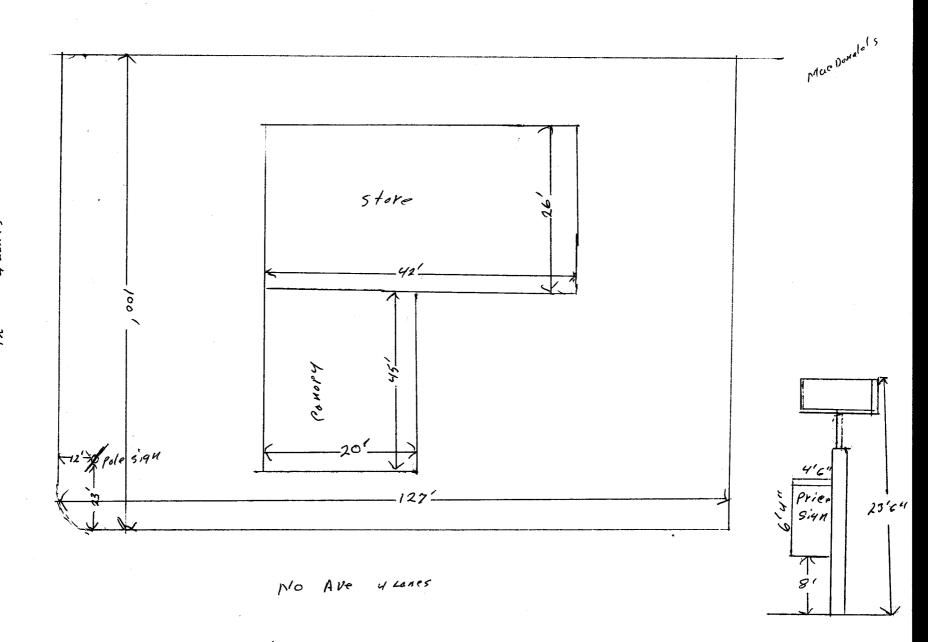

| 250 North 5th Street  Grand Junction, CO 81501  (970) 244-1430                                                                                                                                                                                                                                                                                                                                                                                                                                                                                                                                                                                                                                                                                                                                                                                                                                                                                                                                                                                                                                                                                                                                                                                                                                                                                                                                                                                                                                                                                                                                                                                                                                                                                                                                                                                                                                                                                                                                                                                                                                                               |                                                                                                   | FEE\$ <u>25.00</u>                           |                                        |             |            |  |
|------------------------------------------------------------------------------------------------------------------------------------------------------------------------------------------------------------------------------------------------------------------------------------------------------------------------------------------------------------------------------------------------------------------------------------------------------------------------------------------------------------------------------------------------------------------------------------------------------------------------------------------------------------------------------------------------------------------------------------------------------------------------------------------------------------------------------------------------------------------------------------------------------------------------------------------------------------------------------------------------------------------------------------------------------------------------------------------------------------------------------------------------------------------------------------------------------------------------------------------------------------------------------------------------------------------------------------------------------------------------------------------------------------------------------------------------------------------------------------------------------------------------------------------------------------------------------------------------------------------------------------------------------------------------------------------------------------------------------------------------------------------------------------------------------------------------------------------------------------------------------------------------------------------------------------------------------------------------------------------------------------------------------------------------------------------------------------------------------------------------------|---------------------------------------------------------------------------------------------------|----------------------------------------------|----------------------------------------|-------------|------------|--|
|                                                                                                                                                                                                                                                                                                                                                                                                                                                                                                                                                                                                                                                                                                                                                                                                                                                                                                                                                                                                                                                                                                                                                                                                                                                                                                                                                                                                                                                                                                                                                                                                                                                                                                                                                                                                                                                                                                                                                                                                                                                                                                                              |                                                                                                   | Tax Schedule <u>2945</u> 123 00 087 Zone (-1 |                                        |             |            |  |
|                                                                                                                                                                                                                                                                                                                                                                                                                                                                                                                                                                                                                                                                                                                                                                                                                                                                                                                                                                                                                                                                                                                                                                                                                                                                                                                                                                                                                                                                                                                                                                                                                                                                                                                                                                                                                                                                                                                                                                                                                                                                                                                              |                                                                                                   |                                              |                                        |             |            |  |
|                                                                                                                                                                                                                                                                                                                                                                                                                                                                                                                                                                                                                                                                                                                                                                                                                                                                                                                                                                                                                                                                                                                                                                                                                                                                                                                                                                                                                                                                                                                                                                                                                                                                                                                                                                                                                                                                                                                                                                                                                                                                                                                              |                                                                                                   |                                              |                                        |             |            |  |
| BUSINESS NAME Sinclair oil staidium                                                                                                                                                                                                                                                                                                                                                                                                                                                                                                                                                                                                                                                                                                                                                                                                                                                                                                                                                                                                                                                                                                                                                                                                                                                                                                                                                                                                                                                                                                                                                                                                                                                                                                                                                                                                                                                                                                                                                                                                                                                                                          |                                                                                                   | CONTRACTOR western nron sign co              |                                        |             |            |  |
| STREET ADDRESS 1210 No Ave                                                                                                                                                                                                                                                                                                                                                                                                                                                                                                                                                                                                                                                                                                                                                                                                                                                                                                                                                                                                                                                                                                                                                                                                                                                                                                                                                                                                                                                                                                                                                                                                                                                                                                                                                                                                                                                                                                                                                                                                                                                                                                   |                                                                                                   | LICENSE NO. 202///                           |                                        |             |            |  |
| PROPERTY OWNER <u>Ollin</u> wineland est                                                                                                                                                                                                                                                                                                                                                                                                                                                                                                                                                                                                                                                                                                                                                                                                                                                                                                                                                                                                                                                                                                                                                                                                                                                                                                                                                                                                                                                                                                                                                                                                                                                                                                                                                                                                                                                                                                                                                                                                                                                                                     |                                                                                                   | ADDRESS 3/83 Hall AV-e                       |                                        |             |            |  |
| OWNER ADDRESS PO BOX 810496  Palles Tex 75381                                                                                                                                                                                                                                                                                                                                                                                                                                                                                                                                                                                                                                                                                                                                                                                                                                                                                                                                                                                                                                                                                                                                                                                                                                                                                                                                                                                                                                                                                                                                                                                                                                                                                                                                                                                                                                                                                                                                                                                                                                                                                |                                                                                                   | TELEPHONE NO.                                | 323 4045                               | <u>5</u>    |            |  |
| VAII   1   YAII   YAIII   YAII   YAII   YAII   YAII   YAII   YAII   YAII   YAII   YAIII   YAII   YAIII   YAIII   YAII   YAII   YAII   YAII   YAII   YAIII   YAII   YAII   YAII   YAII   YAII   YAII   YAII   YAII   YAIII   YAIII   YAII   YAIII   YAIII   YAIII   YAIII   YAIII   YA |                                                                                                   | loot of Building Ess                         |                                        |             |            |  |
| [ ] 2. ROOF                                                                                                                                                                                                                                                                                                                                                                                                                                                                                                                                                                                                                                                                                                                                                                                                                                                                                                                                                                                                                                                                                                                                                                                                                                                                                                                                                                                                                                                                                                                                                                                                                                                                                                                                                                                                                                                                                                                                                                                                                                                                                                                  | 2 Square Feet per Linear Foot of Building Facade 2 Square Feet per Linear Foot of Building Facade |                                              |                                        |             |            |  |
| 3. FREE-STANDING                                                                                                                                                                                                                                                                                                                                                                                                                                                                                                                                                                                                                                                                                                                                                                                                                                                                                                                                                                                                                                                                                                                                                                                                                                                                                                                                                                                                                                                                                                                                                                                                                                                                                                                                                                                                                                                                                                                                                                                                                                                                                                             |                                                                                                   |                                              |                                        |             |            |  |
| -,-                                                                                                                                                                                                                                                                                                                                                                                                                                                                                                                                                                                                                                                                                                                                                                                                                                                                                                                                                                                                                                                                                                                                                                                                                                                                                                                                                                                                                                                                                                                                                                                                                                                                                                                                                                                                                                                                                                                                                                                                                                                                                                                          | 4 or more Traffic Lanes -                                                                         |                                              | -                                      |             |            |  |
| [ ] 4. PROJECTING                                                                                                                                                                                                                                                                                                                                                                                                                                                                                                                                                                                                                                                                                                                                                                                                                                                                                                                                                                                                                                                                                                                                                                                                                                                                                                                                                                                                                                                                                                                                                                                                                                                                                                                                                                                                                                                                                                                                                                                                                                                                                                            | 1 1                                                                                               |                                              |                                        |             |            |  |
| [ ] 5. OFF-PREMISE                                                                                                                                                                                                                                                                                                                                                                                                                                                                                                                                                                                                                                                                                                                                                                                                                                                                                                                                                                                                                                                                                                                                                                                                                                                                                                                                                                                                                                                                                                                                                                                                                                                                                                                                                                                                                                                                                                                                                                                                                                                                                                           | 5. OFF-PREMISE See #3 Spacing Requirements; Not > 300 Square Feet or < 15 Square Feet             |                                              |                                        |             |            |  |
| [ ] Externally Illuminated                                                                                                                                                                                                                                                                                                                                                                                                                                                                                                                                                                                                                                                                                                                                                                                                                                                                                                                                                                                                                                                                                                                                                                                                                                                                                                                                                                                                                                                                                                                                                                                                                                                                                                                                                                                                                                                                                                                                                                                                                                                                                                   | [X Internally                                                                                     | lluminated                                   | [ ]                                    | Non-Illumin | ated       |  |
|                                                                                                                                                                                                                                                                                                                                                                                                                                                                                                                                                                                                                                                                                                                                                                                                                                                                                                                                                                                                                                                                                                                                                                                                                                                                                                                                                                                                                                                                                                                                                                                                                                                                                                                                                                                                                                                                                                                                                                                                                                                                                                                              |                                                                                                   |                                              |                                        |             |            |  |
| (1 - 5) Area of Proposed Sign 35                                                                                                                                                                                                                                                                                                                                                                                                                                                                                                                                                                                                                                                                                                                                                                                                                                                                                                                                                                                                                                                                                                                                                                                                                                                                                                                                                                                                                                                                                                                                                                                                                                                                                                                                                                                                                                                                                                                                                                                                                                                                                             | Square Feet                                                                                       |                                              |                                        |             |            |  |
| (1,2,4) Building Facade 42 L                                                                                                                                                                                                                                                                                                                                                                                                                                                                                                                                                                                                                                                                                                                                                                                                                                                                                                                                                                                                                                                                                                                                                                                                                                                                                                                                                                                                                                                                                                                                                                                                                                                                                                                                                                                                                                                                                                                                                                                                                                                                                                 | inear Feet                                                                                        |                                              |                                        |             |            |  |
| (1 - 4) Street Frontage _/27 Li                                                                                                                                                                                                                                                                                                                                                                                                                                                                                                                                                                                                                                                                                                                                                                                                                                                                                                                                                                                                                                                                                                                                                                                                                                                                                                                                                                                                                                                                                                                                                                                                                                                                                                                                                                                                                                                                                                                                                                                                                                                                                              | near Feet                                                                                         |                                              |                                        |             |            |  |
| (2 - 5) Height to Top of Sign <b>23</b> 5                                                                                                                                                                                                                                                                                                                                                                                                                                                                                                                                                                                                                                                                                                                                                                                                                                                                                                                                                                                                                                                                                                                                                                                                                                                                                                                                                                                                                                                                                                                                                                                                                                                                                                                                                                                                                                                                                                                                                                                                                                                                                    | Feet Clearance to Grad                                                                            | e 18.5 Feet                                  |                                        |             |            |  |
| (5) Distance from all Existing Off-                                                                                                                                                                                                                                                                                                                                                                                                                                                                                                                                                                                                                                                                                                                                                                                                                                                                                                                                                                                                                                                                                                                                                                                                                                                                                                                                                                                                                                                                                                                                                                                                                                                                                                                                                                                                                                                                                                                                                                                                                                                                                          |                                                                                                   |                                              |                                        |             |            |  |
| Existing Signage/Type:                                                                                                                                                                                                                                                                                                                                                                                                                                                                                                                                                                                                                                                                                                                                                                                                                                                                                                                                                                                                                                                                                                                                                                                                                                                                                                                                                                                                                                                                                                                                                                                                                                                                                                                                                                                                                                                                                                                                                                                                                                                                                                       |                                                                                                   | ,                                            | ● FOR OFFICE USE ONLY ●                |             |            |  |
| 1 4'6" x 6'4" Price sign                                                                                                                                                                                                                                                                                                                                                                                                                                                                                                                                                                                                                                                                                                                                                                                                                                                                                                                                                                                                                                                                                                                                                                                                                                                                                                                                                                                                                                                                                                                                                                                                                                                                                                                                                                                                                                                                                                                                                                                                                                                                                                     | 28,8 Sq                                                                                           | Ft. Signage                                  | Signage Allowed on Parcel: 12th Street |             | treet      |  |
|                                                                                                                                                                                                                                                                                                                                                                                                                                                                                                                                                                                                                                                                                                                                                                                                                                                                                                                                                                                                                                                                                                                                                                                                                                                                                                                                                                                                                                                                                                                                                                                                                                                                                                                                                                                                                                                                                                                                                                                                                                                                                                                              |                                                                                                   | Ft. Building                                 |                                        | 84          | Sq. Ft.    |  |
|                                                                                                                                                                                                                                                                                                                                                                                                                                                                                                                                                                                                                                                                                                                                                                                                                                                                                                                                                                                                                                                                                                                                                                                                                                                                                                                                                                                                                                                                                                                                                                                                                                                                                                                                                                                                                                                                                                                                                                                                                                                                                                                              | Sq                                                                                                | Ft. Free-St                                  | anding                                 | 190         | Sq. Ft.    |  |
| Total Existing:                                                                                                                                                                                                                                                                                                                                                                                                                                                                                                                                                                                                                                                                                                                                                                                                                                                                                                                                                                                                                                                                                                                                                                                                                                                                                                                                                                                                                                                                                                                                                                                                                                                                                                                                                                                                                                                                                                                                                                                                                                                                                                              | Sq                                                                                                | Ft. Tota                                     | al Allowed:                            | 190         | Sa. Ft.    |  |
|                                                                                                                                                                                                                                                                                                                                                                                                                                                                                                                                                                                                                                                                                                                                                                                                                                                                                                                                                                                                                                                                                                                                                                                                                                                                                                                                                                                                                                                                                                                                                                                                                                                                                                                                                                                                                                                                                                                                                                                                                                                                                                                              |                                                                                                   |                                              |                                        |             |            |  |
| COMMENTS:                                                                                                                                                                                                                                                                                                                                                                                                                                                                                                                                                                                                                                                                                                                                                                                                                                                                                                                                                                                                                                                                                                                                                                                                                                                                                                                                                                                                                                                                                                                                                                                                                                                                                                                                                                                                                                                                                                                                                                                                                                                                                                                    |                                                                                                   |                                              |                                        |             |            |  |
|                                                                                                                                                                                                                                                                                                                                                                                                                                                                                                                                                                                                                                                                                                                                                                                                                                                                                                                                                                                                                                                                                                                                                                                                                                                                                                                                                                                                                                                                                                                                                                                                                                                                                                                                                                                                                                                                                                                                                                                                                                                                                                                              |                                                                                                   |                                              |                                        |             |            |  |
|                                                                                                                                                                                                                                                                                                                                                                                                                                                                                                                                                                                                                                                                                                                                                                                                                                                                                                                                                                                                                                                                                                                                                                                                                                                                                                                                                                                                                                                                                                                                                                                                                                                                                                                                                                                                                                                                                                                                                                                                                                                                                                                              |                                                                                                   | <del></del>                                  |                                        |             |            |  |
| NOTE: No sign may exceed 300 squ                                                                                                                                                                                                                                                                                                                                                                                                                                                                                                                                                                                                                                                                                                                                                                                                                                                                                                                                                                                                                                                                                                                                                                                                                                                                                                                                                                                                                                                                                                                                                                                                                                                                                                                                                                                                                                                                                                                                                                                                                                                                                             |                                                                                                   |                                              |                                        |             |            |  |
| proposed and existing signage including                                                                                                                                                                                                                                                                                                                                                                                                                                                                                                                                                                                                                                                                                                                                                                                                                                                                                                                                                                                                                                                                                                                                                                                                                                                                                                                                                                                                                                                                                                                                                                                                                                                                                                                                                                                                                                                                                                                                                                                                                                                                                      |                                                                                                   |                                              |                                        |             | rty lines, |  |
| and locations. A SEPARATE PERM                                                                                                                                                                                                                                                                                                                                                                                                                                                                                                                                                                                                                                                                                                                                                                                                                                                                                                                                                                                                                                                                                                                                                                                                                                                                                                                                                                                                                                                                                                                                                                                                                                                                                                                                                                                                                                                                                                                                                                                                                                                                                               | <u>IIT FROM THE BUILD</u>                                                                         | ING DEPARTMI                                 | ENT IS REQUI                           | KED.        |            |  |