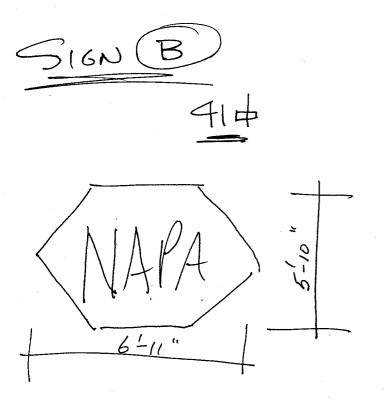

| TAX SCHEDULE 2945-133-23-002                                                                                                      | CONTENAC                    | TOR BUD'S SIGN                                | .,_                                     |  |
|-----------------------------------------------------------------------------------------------------------------------------------|-----------------------------|-----------------------------------------------|-----------------------------------------|--|
| BUSINESS NAME NAPA AUTO PAR                                                                                                       |                             |                                               |                                         |  |
| STREET ADDRESS /227 PITHEN                                                                                                        |                             | 1055 UTE                                      |                                         |  |
| PROPERTY OWNER SAME                                                                                                               |                             | NE NO. $245-77$                               | *************************************** |  |
|                                                                                                                                   |                             |                                               |                                         |  |
| OWNER ADDRESS                                                                                                                     | CONTACT                     | PERSON BUD PRE                                | EUSS                                    |  |
| 1. FLUSH WALL 2 Square F                                                                                                          | eet per Linear Foot of Buil | ding Facade                                   | ,                                       |  |
|                                                                                                                                   |                             |                                               |                                         |  |
|                                                                                                                                   | anes - 0.75 Square Feet x   |                                               | , , ,                                   |  |
|                                                                                                                                   | Traffic Lanes - 1.5 Square  |                                               | ٨                                       |  |
|                                                                                                                                   | Feet per each Linear Foot   | of Building Facade  300 Square Feet or < 15 S | Course Feet                             |  |
| [ ] 3. OFF-REMISE See #3 Spa                                                                                                      | cing Requirements, Not >    | 300 Square reet of < 13 S                     | quare reei                              |  |
| [ ] Externally Illuminated Intern                                                                                                 | nally Illuminated           | [ ] Non-Ill                                   | uminated                                |  |
| (1-5) Area of Proposed Sign: 4 Square                                                                                             | East                        |                                               |                                         |  |
| (1,2,4) Building Façade: \( \square \) Linear Feet                                                                                | reel                        |                                               | ·                                       |  |
| (1-4) Street Frontage: 400 Linear Feet                                                                                            |                             |                                               |                                         |  |
|                                                                                                                                   | Clearance to Grade:         | 14                                            |                                         |  |
| (2 - 5) Height to Top of Sign: 20 Feet                                                                                            | Clearance to Grade:         | Feet                                          |                                         |  |
| (5) Distance from all Existing Off-Premise Sign                                                                                   | s within 600 Feet:          | Feet                                          |                                         |  |
|                                                                                                                                   |                             |                                               |                                         |  |
| EXISTING SIGNAGE/TYPE:                                                                                                            |                             | • FOR OFFICE U                                | USE ONLY •                              |  |
| SIGN A FrisHWALL                                                                                                                  | 110 0 5                     | 0' 41 1 5                                     |                                         |  |
| Stor (1) Trasti whoc                                                                                                              | 770 Sq. Ft.                 | Signage Allowed on Parcel                     | •                                       |  |
| $(\mathcal{C})$                                                                                                                   | Sq. Ft.                     | Building                                      | <i>300</i> Sq. Ft.                      |  |
|                                                                                                                                   |                             | <u> </u>                                      | <u> </u>                                |  |
|                                                                                                                                   | Sq. Ft.                     | Free-Standing                                 | 300 Sq. Ft.                             |  |
| Total Existing: 135                                                                                                               | HO 50 FG                    | Total Allowed:                                | 300 000                                 |  |
| Total Existing: 1                                                                                                                 | 97 0 Sq. Ft.                | Total Allowed:                                | 300 Sq. Ft.                             |  |
| COMMENTE                                                                                                                          |                             | •                                             |                                         |  |
| COMMENTS:                                                                                                                         |                             |                                               |                                         |  |
|                                                                                                                                   |                             |                                               |                                         |  |
| NOTE: No sign may exceed 300 square feet. A sep                                                                                   | arate sian clearance is rea | uired for each sign Attach                    | a sketch to scale of                    |  |
| proposed and existing signage including types, dimension                                                                          | ns and lettering. Attach a  | olot plan, to scale, showing:                 | abutting streets, alleys.               |  |
| easements, driveways, encroachments, property lines, distances from existing buildings to proposed signs and required setbacks. A |                             |                                               |                                         |  |
| SEPARATE PERMIT FROM THE BUILDING DEPARTMENT IS ALSO REQUIRED.                                                                    |                             |                                               |                                         |  |
|                                                                                                                                   |                             |                                               |                                         |  |
| I hereby attest that the information on this form and the attached sketches are true and accurate.                                |                             |                                               |                                         |  |
| 1 m / Mun - 4-29                                                                                                                  | 8-02 ht.B                   | uslima                                        | 4-29-02                                 |  |
|                                                                                                                                   |                             | y Development Approval                        |                                         |  |
| rapparent o signature Di                                                                                                          | Communit                    | , zereiopinent Approvai                       | Date                                    |  |
| (White: Community Development) (Canary: App                                                                                       | olicant) (Pink: Build       | ding Dept) (Goldenrod:                        | Code Enforcement)                       |  |