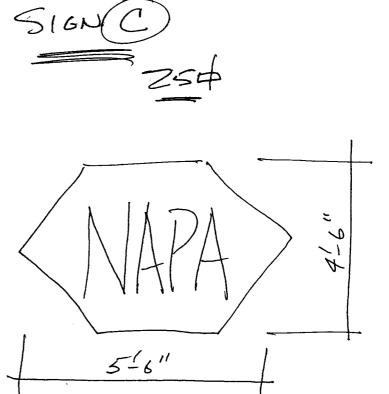

| TAX SCHEDULE 2945-133-23-002 BUSINESS NAME NAPA AUTO PANTS STREET ADDRESS /227 PITICIN AVE. PROPERTY OWNER SAME OWNER ADDRESS                                                                                                                                                                                                                                                                                                                                                                                                                                                                                                           | CONTRACTOR BUD'S SIGNS LICENSE NO. 2020157 ADDRESS 1055 UTE TELEPHONE NO. 245-7700 CONTACT PERSON BUD PREMSS |  |  |  |
|-----------------------------------------------------------------------------------------------------------------------------------------------------------------------------------------------------------------------------------------------------------------------------------------------------------------------------------------------------------------------------------------------------------------------------------------------------------------------------------------------------------------------------------------------------------------------------------------------------------------------------------------|--------------------------------------------------------------------------------------------------------------|--|--|--|
| 1. FLUSH WALL 2 Square Feet per Linear Foot of Building Facade 2 Square Feet per Linear Foot of Building Facade 2 Square Feet per Linear Foot of Building Facade 2 Traffic Lanes - 0.75 Square Feet x Street Frontage 4 or more Traffic Lanes - 1.5 Square Feet x Street Frontage 5 Quare Feet per each Linear Foot of Building Facade 5 Square Feet per each Linear Foot of Building Facade 5 Square Feet per each Linear Foot of Building Facade 7 Square Feet per each Linear Foot of Building Facade 7 Square Feet per each Linear Foot of Building Facade 8 See #3 Spacing Requirements; Not > 300 Square Feet or < 15 Square Feet |                                                                                                              |  |  |  |
| [ ] Externally Illuminated Internally Illuminated                                                                                                                                                                                                                                                                                                                                                                                                                                                                                                                                                                                       | ated [ ] Non-Illuminated                                                                                     |  |  |  |
| (1 - 5) Area of Proposed Sign: 25 Square Feet (1,2,4) Building Façade: 50 Linear Feet (1 - 4) Street Frontage: 400 Linear Feet (2 - 5) Height to Top of Sign: 20 Feet Clearar (5) Distance from all Existing Off-Premise Signs within 600 I                                                                                                                                                                                                                                                                                                                                                                                             | nce to Grade: <u>/6</u> Feet<br>Feet: Feet                                                                   |  |  |  |
| EVICTRIC CICNACE/TOVDE.                                                                                                                                                                                                                                                                                                                                                                                                                                                                                                                                                                                                                 | A HOD OFFICE VIEW ONLY                                                                                       |  |  |  |
| EXISTING SIGNAGE/TYPE:                                                                                                                                                                                                                                                                                                                                                                                                                                                                                                                                                                                                                  | ● FOR OFFICE USE ONLY ●                                                                                      |  |  |  |
| A&B MUSH WAR 15/ s                                                                                                                                                                                                                                                                                                                                                                                                                                                                                                                                                                                                                      | q. Ft. Signage Allowed on Parcel:                                                                            |  |  |  |
| S                                                                                                                                                                                                                                                                                                                                                                                                                                                                                                                                                                                                                                       | Sq. Ft. Building <u>300</u> Sq. Ft.                                                                          |  |  |  |
| J s                                                                                                                                                                                                                                                                                                                                                                                                                                                                                                                                                                                                                                     | eq. Ft. Free-Standing 300 Sq. Ft.                                                                            |  |  |  |
| Total Existing:                                                                                                                                                                                                                                                                                                                                                                                                                                                                                                                                                                                                                         | Sq. Ft. Total Allowed: 300 Sq. Ft.                                                                           |  |  |  |
| COMMENTS:                                                                                                                                                                                                                                                                                                                                                                                                                                                                                                                                                                                                                               |                                                                                                              |  |  |  |
| NOTE: No sign may exceed 300 square feet. A separate sign clearance is required for each sign. Attach a sketch, to scale, of proposed and existing signage including types, dimensions and lettering. Attach a plot plan, to scale, showing: abutting streets, alleys, easements, driveways, encroachments, property lines, distances from existing buildings to proposed signs and required setbacks. A SEPARATE PERMIT FROM THE BUILDING DEPARTMENT IS ALSO REQUIRED.  I hereby attest that the information on this form and the attached sketches are true and accurate.  4-39-03                                                    |                                                                                                              |  |  |  |
| Applicant's Signature Date                                                                                                                                                                                                                                                                                                                                                                                                                                                                                                                                                                                                              | Community Development Approval Date                                                                          |  |  |  |
| (White: Community Development) (Canary: Applicant)                                                                                                                                                                                                                                                                                                                                                                                                                                                                                                                                                                                      | (Pink: Building Dept) (Goldenrod: Code Enforcement)                                                          |  |  |  |