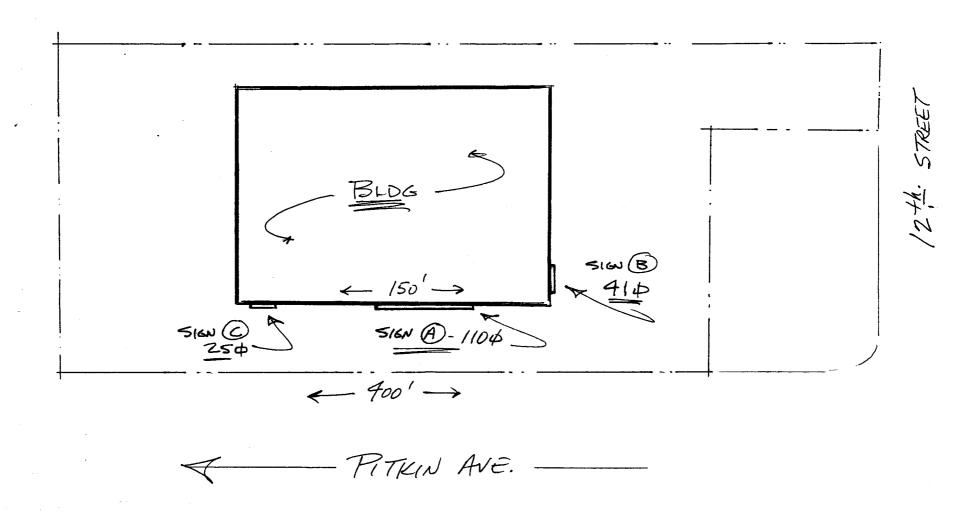

| TAX SCHEDULE 2945-133-2 BUSINESS NAME NAPA AUTO STREET ADDRESS /227 P17 PROPERTY OWNER SAME OWNER ADDRESS  1. FLUSH WALL [ ] 2. ROOF [ ] 3. FREE-STANDING  [ ] 4. PROJECTING [ ] 5. OFF-PREMISE                                                                                                                                                                                                                                                                                                                                                                                                                                                | 2 Square Feet per Linea<br>2 Square Feet per Linea<br>2 Traffic Lanes - 0.75 S<br>4 or more Traffic Lanes<br>0.5 Square Feet per eacl | CONTRACTOR BUD'S SIGNS  LICENSE NO. 2020157  ADDRESS /055 UTE NE  TELEPHONE NO. 245-7700  CONTACT PERSON BUD PREUSS  ar Foot of Building Facade ar Foot of Building Facade Guare Feet x Street Frontage s - 1.5 Square Feet x Street Frontage h Linear Foot of Building Facade ments; Not > 300 Square Feet or < 15 Square Feet |  |  |
|------------------------------------------------------------------------------------------------------------------------------------------------------------------------------------------------------------------------------------------------------------------------------------------------------------------------------------------------------------------------------------------------------------------------------------------------------------------------------------------------------------------------------------------------------------------------------------------------------------------------------------------------|---------------------------------------------------------------------------------------------------------------------------------------|---------------------------------------------------------------------------------------------------------------------------------------------------------------------------------------------------------------------------------------------------------------------------------------------------------------------------------|--|--|
| [ ] Externally Illuminated                                                                                                                                                                                                                                                                                                                                                                                                                                                                                                                                                                                                                     | Internally Illumin                                                                                                                    | nated [ ] Non-Illuminated                                                                                                                                                                                                                                                                                                       |  |  |
| (1 - 5) Area of Proposed Sign: //C (1,2,4) Building Façade: /50 Li (1 - 4) Street Frontage: 400 Lir (2 - 5) Height to Top of Sign: 20 (5) Distance from all Existing Off-P                                                                                                                                                                                                                                                                                                                                                                                                                                                                     | near Feet  Peet Cleara                                                                                                                |                                                                                                                                                                                                                                                                                                                                 |  |  |
| EXISTING SIGNAGE/TYPE:                                                                                                                                                                                                                                                                                                                                                                                                                                                                                                                                                                                                                         |                                                                                                                                       | ● FOR OFFICE USE ONLY ●                                                                                                                                                                                                                                                                                                         |  |  |
| (B)<br>(C)                                                                                                                                                                                                                                                                                                                                                                                                                                                                                                                                                                                                                                     | 25                                                                                                                                    | Sq. Ft. Signage Allowed on Parcel:  Sq. Ft. Building 300 Sq. Ft.  Sq. Ft. Free-Standing 300 Sq. Ft.                                                                                                                                                                                                                             |  |  |
| Total Ex                                                                                                                                                                                                                                                                                                                                                                                                                                                                                                                                                                                                                                       | isting: 6                                                                                                                             | Sq. Ft. Total Allowed: Sq. Ft.                                                                                                                                                                                                                                                                                                  |  |  |
| NOTE: No sign may exceed 300 square feet. A separate sign clearance is required for each sign. Attach a sketch, to scale, of proposed and existing signage including types, dimensions and lettering. Attach a plot plan, to scale, showing: abutting streets, alleys, easements, driveways, encroachments, property lines, distances from existing buildings to proposed signs and required setbacks. A SEPARATE PERMIT FROM THE BUILDING DEPARTMENT IS ALSO REQUIRED.  I hereby attest that the information on this form and the attached sketches are true and accurate.  Applicant's Signature  Date  Community Development Approval  Date |                                                                                                                                       |                                                                                                                                                                                                                                                                                                                                 |  |  |

| TAX SCHEDULE 2945-133-23-002                                                                                                      | CONTENAC                    | TOR BUD'S SIGN                                | .,_                                     |  |
|-----------------------------------------------------------------------------------------------------------------------------------|-----------------------------|-----------------------------------------------|-----------------------------------------|--|
| BUSINESS NAME NAPA AUTO PAR                                                                                                       |                             |                                               |                                         |  |
| STREET ADDRESS /227 PITHEN                                                                                                        |                             | 1055 UTE                                      |                                         |  |
| PROPERTY OWNER SAME                                                                                                               |                             | NE NO. $245-77$                               | *************************************** |  |
|                                                                                                                                   |                             |                                               |                                         |  |
| OWNER ADDRESS                                                                                                                     | CONTACT                     | PERSON BUD PRE                                | EUSS                                    |  |
| 1. FLUSH WALL 2 Square F                                                                                                          | eet per Linear Foot of Buil | ding Facade                                   | ,                                       |  |
|                                                                                                                                   |                             |                                               |                                         |  |
|                                                                                                                                   | anes - 0.75 Square Feet x   |                                               | , , ,                                   |  |
|                                                                                                                                   | Traffic Lanes - 1.5 Square  |                                               | ٨                                       |  |
|                                                                                                                                   | Feet per each Linear Foot   | of Building Facade  300 Square Feet or < 15 S | Course Feet                             |  |
| [ ] 3. OFF-REMISE See #3 Spa                                                                                                      | cing Requirements, Not >    | 300 Square reet of < 13 S                     | quare reei                              |  |
| [ ] Externally Illuminated Intern                                                                                                 | nally Illuminated           | [ ] Non-Ill                                   | uminated                                |  |
| (1-5) Area of Proposed Sign: 4 Square                                                                                             | East                        |                                               |                                         |  |
| (1,2,4) Building Façade: \( \square \) Linear Feet                                                                                | reel                        |                                               | ·                                       |  |
| (1-4) Street Frontage: 400 Linear Feet                                                                                            |                             |                                               |                                         |  |
|                                                                                                                                   | Clearance to Grade:         | 14                                            |                                         |  |
| (2 - 5) Height to Top of Sign: 20 Feet                                                                                            | Clearance to Grade:         | Feet                                          |                                         |  |
| (5) Distance from all Existing Off-Premise Sign                                                                                   | s within 600 Feet:          | Feet                                          |                                         |  |
|                                                                                                                                   |                             |                                               |                                         |  |
| EXISTING SIGNAGE/TYPE:                                                                                                            |                             | • FOR OFFICE U                                | USE ONLY •                              |  |
| SIGN A FrisHWALL                                                                                                                  | 110 0 5                     | 0' 41 1 5                                     |                                         |  |
| Stor (1) Trasti whoc                                                                                                              | 770 Sq. Ft.                 | Signage Allowed on Parcel                     | •                                       |  |
| $(\mathcal{C})$                                                                                                                   | Sq. Ft.                     | Building                                      | <i>300</i> Sq. Ft.                      |  |
|                                                                                                                                   |                             | <u> </u>                                      | <u> </u>                                |  |
|                                                                                                                                   | Sq. Ft.                     | Free-Standing                                 | 300 Sq. Ft.                             |  |
| Total Existing: 135                                                                                                               | HO 50 FG                    | Total Allowed:                                | 300 000                                 |  |
| Total Existing: 1                                                                                                                 | 97 0 Sq. Ft.                | Total Allowed:                                | 300 Sq. Ft.                             |  |
| COMMENTE                                                                                                                          |                             | •                                             |                                         |  |
| COMMENTS:                                                                                                                         |                             |                                               |                                         |  |
|                                                                                                                                   |                             |                                               |                                         |  |
| NOTE: No sign may exceed 300 square feet. A sep                                                                                   | arate sian clearance is rea | uired for each sign Attach                    | a sketch to scale of                    |  |
| proposed and existing signage including types, dimension                                                                          | ns and lettering. Attach a  | olot plan, to scale, showing:                 | abutting streets, alleys.               |  |
| easements, driveways, encroachments, property lines, distances from existing buildings to proposed signs and required setbacks. A |                             |                                               |                                         |  |
| SEPARATE PERMIT FROM THE BUILDING DEPARTMENT IS ALSO REQUIRED.                                                                    |                             |                                               |                                         |  |
|                                                                                                                                   |                             |                                               |                                         |  |
| I hereby attest that the information on this form and the attached sketches are true and accurate.                                |                             |                                               |                                         |  |
| 1 m / Mun - 4-29                                                                                                                  | 8-02 ht.B                   | uslima                                        | 4-29-02                                 |  |
|                                                                                                                                   |                             | y Development Approval                        |                                         |  |
| rapparent o signature Di                                                                                                          | Communit                    | , zereiopinent Approvai                       | Date                                    |  |
| (White: Community Development) (Canary: App                                                                                       | olicant) (Pink: Build       | ding Dept) (Goldenrod:                        | Code Enforcement)                       |  |

| TAX SCHEDULE 2945-133-23-002 BUSINESS NAME NAPA AUTO PANTS STREET ADDRESS /227 PITICIN AVE. PROPERTY OWNER SAME OWNER ADDRESS                                                                                                                                                                                                                                                                                                                                                                                                                                                                                                           | CONTRACTOR BUD'S SIGNS LICENSE NO. 2020157 ADDRESS 1055 UTE TELEPHONE NO. 245-7700 CONTACT PERSON BUD PREMSS |  |  |  |
|-----------------------------------------------------------------------------------------------------------------------------------------------------------------------------------------------------------------------------------------------------------------------------------------------------------------------------------------------------------------------------------------------------------------------------------------------------------------------------------------------------------------------------------------------------------------------------------------------------------------------------------------|--------------------------------------------------------------------------------------------------------------|--|--|--|
| 1. FLUSH WALL 2 Square Feet per Linear Foot of Building Facade 2 Square Feet per Linear Foot of Building Facade 2 Square Feet per Linear Foot of Building Facade 2 Traffic Lanes - 0.75 Square Feet x Street Frontage 4 or more Traffic Lanes - 1.5 Square Feet x Street Frontage 5 Quare Feet per each Linear Foot of Building Facade 5 Square Feet per each Linear Foot of Building Facade 5 Square Feet per each Linear Foot of Building Facade 7 Square Feet per each Linear Foot of Building Facade 7 Square Feet per each Linear Foot of Building Facade 8 See #3 Spacing Requirements; Not > 300 Square Feet or < 15 Square Feet |                                                                                                              |  |  |  |
| [ ] Externally Illuminated Internally Illuminated                                                                                                                                                                                                                                                                                                                                                                                                                                                                                                                                                                                       | ated [ ] Non-Illuminated                                                                                     |  |  |  |
| (1 - 5) Area of Proposed Sign: 25 Square Feet (1,2,4) Building Façade: 50 Linear Feet (1 - 4) Street Frontage: 400 Linear Feet (2 - 5) Height to Top of Sign: 20 Feet Clearar (5) Distance from all Existing Off-Premise Signs within 600 I                                                                                                                                                                                                                                                                                                                                                                                             | nce to Grade: <u>/6</u> Feet<br>Feet: Feet                                                                   |  |  |  |
| EVICTRIC CICNACE/TOVDE.                                                                                                                                                                                                                                                                                                                                                                                                                                                                                                                                                                                                                 | A HOD OFFICE VIEW ONLY                                                                                       |  |  |  |
| EXISTING SIGNAGE/TYPE:                                                                                                                                                                                                                                                                                                                                                                                                                                                                                                                                                                                                                  | ● FOR OFFICE USE ONLY ●                                                                                      |  |  |  |
| A&B MUSH WAR 15/ s                                                                                                                                                                                                                                                                                                                                                                                                                                                                                                                                                                                                                      | q. Ft. Signage Allowed on Parcel:                                                                            |  |  |  |
| S                                                                                                                                                                                                                                                                                                                                                                                                                                                                                                                                                                                                                                       | Sq. Ft. Building <u>300</u> Sq. Ft.                                                                          |  |  |  |
| J s                                                                                                                                                                                                                                                                                                                                                                                                                                                                                                                                                                                                                                     | eq. Ft. Free-Standing 300 Sq. Ft.                                                                            |  |  |  |
| Total Existing:                                                                                                                                                                                                                                                                                                                                                                                                                                                                                                                                                                                                                         | Sq. Ft. Total Allowed: 300 Sq. Ft.                                                                           |  |  |  |
| COMMENTS:                                                                                                                                                                                                                                                                                                                                                                                                                                                                                                                                                                                                                               |                                                                                                              |  |  |  |
| NOTE: No sign may exceed 300 square feet. A separate sign clearance is required for each sign. Attach a sketch, to scale, of proposed and existing signage including types, dimensions and lettering. Attach a plot plan, to scale, showing: abutting streets, alleys, easements, driveways, encroachments, property lines, distances from existing buildings to proposed signs and required setbacks. A SEPARATE PERMIT FROM THE BUILDING DEPARTMENT IS ALSO REQUIRED.  I hereby attest that the information on this form and the attached sketches are true and accurate.  4-39-03                                                    |                                                                                                              |  |  |  |
| Applicant's Signature Date                                                                                                                                                                                                                                                                                                                                                                                                                                                                                                                                                                                                              | Community Development Approval Date                                                                          |  |  |  |
| (White: Community Development) (Canary: Applicant)                                                                                                                                                                                                                                                                                                                                                                                                                                                                                                                                                                                      | (Pink: Building Dept) (Goldenrod: Code Enforcement)                                                          |  |  |  |

## SITE PLAN