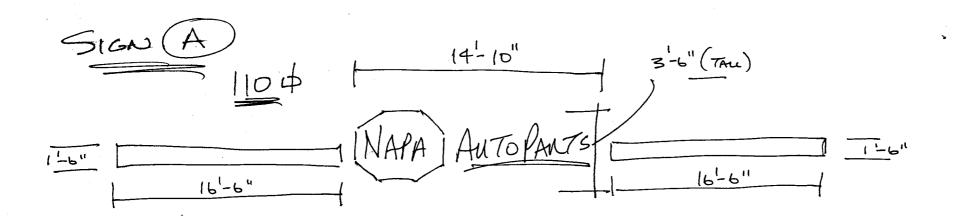

| TAX SCHEDULE 2945-133-23-002                                                                                                      | CONTENAC                    | TOR BUD'S SIGN                                | .,_                                     |  |
|-----------------------------------------------------------------------------------------------------------------------------------|-----------------------------|-----------------------------------------------|-----------------------------------------|--|
| BUSINESS NAME NAPA AUTO PAR                                                                                                       |                             |                                               |                                         |  |
| STREET ADDRESS /227 PITHEN                                                                                                        |                             | 1055 UTE                                      |                                         |  |
| PROPERTY OWNER SAME                                                                                                               |                             | NE NO. $245-77$                               | *************************************** |  |
|                                                                                                                                   |                             |                                               |                                         |  |
| OWNER ADDRESS                                                                                                                     | CONTACT                     | PERSON BUD PRE                                | EUSS                                    |  |
| 1. FLUSH WALL 2 Square F                                                                                                          | eet per Linear Foot of Buil | ding Facade                                   | ,                                       |  |
|                                                                                                                                   |                             |                                               |                                         |  |
|                                                                                                                                   | anes - 0.75 Square Feet x   |                                               | , , ,                                   |  |
|                                                                                                                                   | Traffic Lanes - 1.5 Square  |                                               | ٨                                       |  |
|                                                                                                                                   | Feet per each Linear Foot   | of Building Facade  300 Square Feet or < 15 S | Course Feet                             |  |
| [ ] 3. OFF-REMISE See #3 Spa                                                                                                      | cing Requirements, Not >    | 300 Square reet of < 13 S                     | quare reei                              |  |
| [ ] Externally Illuminated Intern                                                                                                 | nally Illuminated           | [ ] Non-Ill                                   | uminated                                |  |
| (1-5) Area of Proposed Sign: 4 Square                                                                                             | East                        |                                               |                                         |  |
| (1,2,4) Building Façade: \( \square \) Linear Feet                                                                                | reel                        |                                               | ·                                       |  |
| (1-4) Street Frontage: 400 Linear Feet                                                                                            |                             |                                               |                                         |  |
|                                                                                                                                   | Clearance to Grade:         | 14                                            |                                         |  |
| (2 - 5) Height to Top of Sign: 20 Feet                                                                                            | Clearance to Grade:         | Feet                                          |                                         |  |
| (5) Distance from all Existing Off-Premise Sign                                                                                   | s within 600 Feet:          | Feet                                          |                                         |  |
|                                                                                                                                   |                             |                                               |                                         |  |
| EXISTING SIGNAGE/TYPE:                                                                                                            |                             | • FOR OFFICE U                                | USE ONLY •                              |  |
| SIGN A FrisHWALL                                                                                                                  | 110 0 5                     | 0' 41 1 5                                     |                                         |  |
| Stor (1) Trasti whoc                                                                                                              | 770 Sq. Ft.                 | Signage Allowed on Parcel                     | •                                       |  |
| $(\mathcal{C})$                                                                                                                   | Sq. Ft.                     | Building                                      | <i>300</i> Sq. Ft.                      |  |
|                                                                                                                                   |                             | <u> </u>                                      | <u> </u>                                |  |
|                                                                                                                                   | Sq. Ft.                     | Free-Standing                                 | 300 Sq. Ft.                             |  |
| Total Existing: 135                                                                                                               | HO 50 FG                    | Total Allowed:                                | 300 000                                 |  |
| Total Existing: 1                                                                                                                 | 97 0 Sq. Ft.                | Total Allowed:                                | 300 Sq. Ft.                             |  |
| COMMENTE                                                                                                                          |                             | •                                             |                                         |  |
| COMMENTS:                                                                                                                         |                             |                                               |                                         |  |
|                                                                                                                                   |                             |                                               |                                         |  |
| NOTE: No sign may exceed 300 square feet. A sep                                                                                   | arate sian clearance is rea | uired for each sign Attach                    | a sketch to scale of                    |  |
| proposed and existing signage including types, dimension                                                                          | ns and lettering. Attach a  | olot plan, to scale, showing:                 | abutting streets, alleys.               |  |
| easements, driveways, encroachments, property lines, distances from existing buildings to proposed signs and required setbacks. A |                             |                                               |                                         |  |
| SEPARATE PERMIT FROM THE BUILDING DEPARTMENT IS ALSO REQUIRED.                                                                    |                             |                                               |                                         |  |
|                                                                                                                                   |                             |                                               |                                         |  |
| I hereby attest that the information on this form and the attached sketches are true and accurate.                                |                             |                                               |                                         |  |
| 1 m / Mun - 4-29                                                                                                                  | 8-02 ht.B                   | uslima                                        | 4-29-02                                 |  |
|                                                                                                                                   |                             | y Development Approval                        |                                         |  |
| rapparent o signature Di                                                                                                          | Communit                    | , zereiopinent Approvai                       | Date                                    |  |
| (White: Community Development) (Canary: App                                                                                       | olicant) (Pink: Build       | ding Dept) (Goldenrod:                        | Code Enforcement)                       |  |