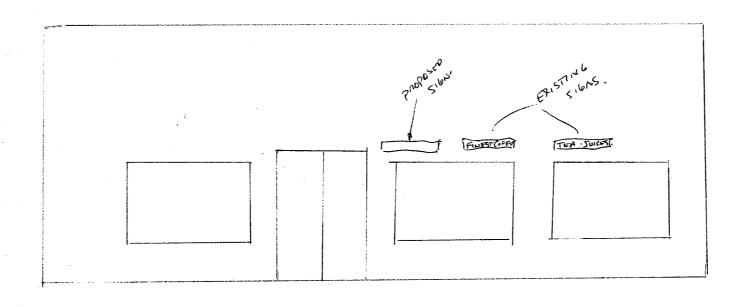

| BUSINESS NAME HILHER GROWN                                                                                                                                | CONTR                                                  | ACTOR SIGNS                                            | T1125T                                      |  |  |
|-----------------------------------------------------------------------------------------------------------------------------------------------------------|--------------------------------------------------------|--------------------------------------------------------|---------------------------------------------|--|--|
|                                                                                                                                                           |                                                        | SENO. 202095                                           |                                             |  |  |
| PROPERTY OWNER MARILYN CHRISTIANSE                                                                                                                        |                                                        |                                                        |                                             |  |  |
| OWNER ADDRESS 1230 N 1277+                                                                                                                                |                                                        | HONE NO. 256-1                                         | 877                                         |  |  |
| - ·-                                                                                                                                                      | are Feet per Linear Foot of                            | Building Facade                                        |                                             |  |  |
| <u>Face Change Only (2,3 &amp; 4)</u> : [ ] <b>2. ROOF</b> 2 Squ                                                                                          | are Feet per Linear Foot of                            | Ruilding Facade                                        |                                             |  |  |
|                                                                                                                                                           | -                                                      | es - 0.75 Square Feet x Street Frontage                |                                             |  |  |
| 4 or more Traffic Lanes - 1.5 Square Feet x Street Frontage                                                                                               |                                                        |                                                        |                                             |  |  |
|                                                                                                                                                           |                                                        |                                                        |                                             |  |  |
|                                                                                                                                                           |                                                        | -                                                      |                                             |  |  |
| [ ] Existing Externally or Internally Illuminate                                                                                                          | ed - No Change in Electrica                            | Service 🔊 1                                            | Non-Illuminated                             |  |  |
| (1 - 4) Area of Proposed Sign Z.75 Sq. (1,2,4) Building Facade 60 Linear Feb. (1 - 4) Street Frontage 160 Linear Feb. (2,3,4) Height to Top of Sign 8 Fee | eet                                                    | Feet                                                   |                                             |  |  |
| Existing Signage/Type:                                                                                                                                    |                                                        | ● FOR OFFICE USE ONLY ●                                |                                             |  |  |
| F/s                                                                                                                                                       | 86 Sq. Ft.                                             | Signage Allowed on Par                                 | cel:                                        |  |  |
| F.W.                                                                                                                                                      | <b>5.5</b> Sq. Ft.                                     | Building                                               | 120 Sq. Ft.                                 |  |  |
|                                                                                                                                                           | Sq. Ft.                                                | Free-Standing                                          | /50 Sq. Ft.                                 |  |  |
| Total Existing:                                                                                                                                           | Sq. Ft.                                                | Total Allowed:                                         | 150 Sq. Ft.                                 |  |  |
| COMMENTS:                                                                                                                                                 |                                                        |                                                        |                                             |  |  |
| NOTE: No sign may exceed 300 square for proposed and existing signage including type and locations. Roof signs shall be manufacture.                      | es, dimensions, lettering, aured such that no guy wire | sbutting streets, alleys, ears, braces or supports sha | isements, property lines,<br>ll be visible. |  |  |
| HOLD !                                                                                                                                                    | 5/14/02 tax                                            | Bushman                                                | 5-16-02                                     |  |  |
| Applicant's Signature Date Community Development Approval Date                                                                                            |                                                        |                                                        |                                             |  |  |
| (White: Community Development)                                                                                                                            | (Canary: Applicant                                     | ) (Pin                                                 | ik: Code Enforcement)                       |  |  |