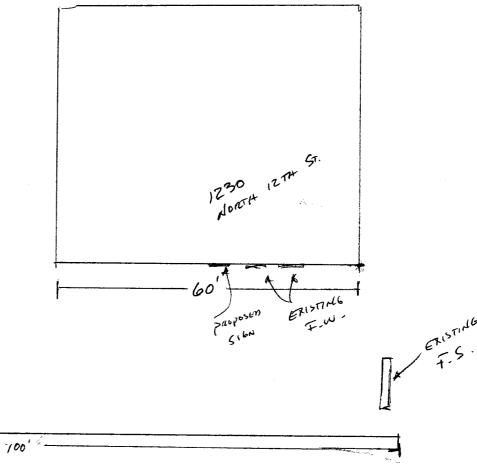

| BUSINESS NAME HILHER GROWN                                                                                                                                | CONTR                                                  | ACTOR SIGNS                                            | T1125T                                      |  |  |
|-----------------------------------------------------------------------------------------------------------------------------------------------------------|--------------------------------------------------------|--------------------------------------------------------|---------------------------------------------|--|--|
|                                                                                                                                                           |                                                        | SENO. 202095                                           |                                             |  |  |
| PROPERTY OWNER MARILYN CHRISTIANSE                                                                                                                        |                                                        |                                                        |                                             |  |  |
| OWNER ADDRESS 1230 N 1277+                                                                                                                                |                                                        | HONE NO. 256-1                                         | 877                                         |  |  |
| - ·-                                                                                                                                                      | are Feet per Linear Foot of                            | Building Facade                                        |                                             |  |  |
| <u>Face Change Only (2,3 &amp; 4)</u> : [ ] <b>2. ROOF</b> 2 Squ                                                                                          | are Feet per Linear Foot of                            | Ruilding Facade                                        |                                             |  |  |
|                                                                                                                                                           | -                                                      | es - 0.75 Square Feet x Street Frontage                |                                             |  |  |
| 4 or more Traffic Lanes - 1.5 Square Feet x Street Frontage                                                                                               |                                                        |                                                        |                                             |  |  |
|                                                                                                                                                           |                                                        |                                                        |                                             |  |  |
|                                                                                                                                                           |                                                        | -                                                      |                                             |  |  |
| [ ] Existing Externally or Internally Illuminate                                                                                                          | ed - No Change in Electrica                            | Service 🔊 1                                            | Non-Illuminated                             |  |  |
| (1 - 4) Area of Proposed Sign Z.75 Sq. (1,2,4) Building Facade 60 Linear Feb. (1 - 4) Street Frontage 160 Linear Feb. (2,3,4) Height to Top of Sign 8 Fee | eet                                                    | Feet                                                   |                                             |  |  |
| Existing Signage/Type:                                                                                                                                    |                                                        | ● FOR OFFICE USE ONLY ●                                |                                             |  |  |
| F/s                                                                                                                                                       | 86 Sq. Ft.                                             | Signage Allowed on Par                                 | cel:                                        |  |  |
| F.W.                                                                                                                                                      | <b>5.5</b> Sq. Ft.                                     | Building                                               | 120 Sq. Ft.                                 |  |  |
|                                                                                                                                                           | Sq. Ft.                                                | Free-Standing                                          | /50 Sq. Ft.                                 |  |  |
| Total Existing:                                                                                                                                           | Sq. Ft.                                                | Total Allowed:                                         | 150 Sq. Ft.                                 |  |  |
| COMMENTS:                                                                                                                                                 |                                                        |                                                        |                                             |  |  |
| NOTE: No sign may exceed 300 square for proposed and existing signage including type and locations. Roof signs shall be manufacture.                      | es, dimensions, lettering, aured such that no guy wire | sbutting streets, alleys, ears, braces or supports sha | isements, property lines,<br>ll be visible. |  |  |
| HOLD !                                                                                                                                                    | 5/14/02 tax                                            | Bushman                                                | 5-16-02                                     |  |  |
| Applicant's Signature Date Community Development Approval Date                                                                                            |                                                        |                                                        |                                             |  |  |
| (White: Community Development)                                                                                                                            | (Canary: Applicant                                     | ) (Pin                                                 | ik: Code Enforcement)                       |  |  |