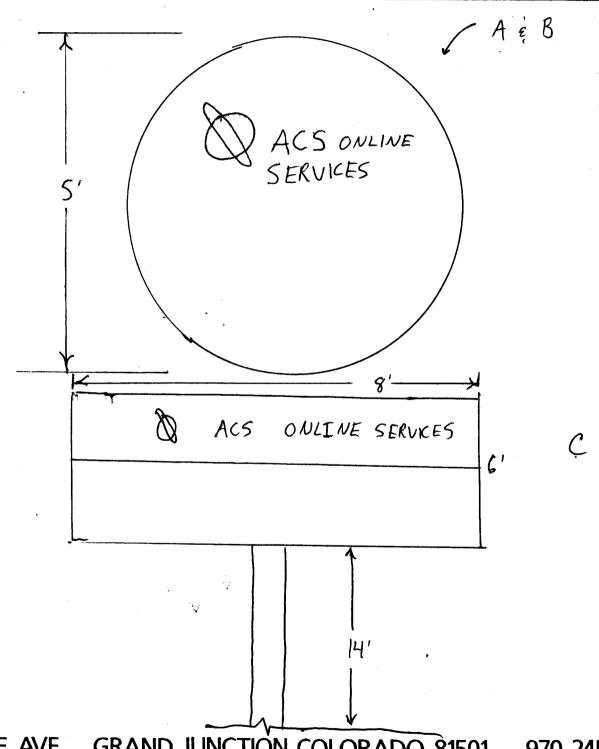

|                                                                                                | ue Services<br>v. 47#                   | CONTRA<br>LICENSE | NO. 2020157                           | Signs<br>1                            |                                       |
|------------------------------------------------------------------------------------------------|-----------------------------------------|-------------------|---------------------------------------|---------------------------------------|---------------------------------------|
| PROPERTY OWNER John H                                                                          | 19rT                                    | ADDRES            |                                       | <i>-</i>                              |                                       |
| OWNER ADDRESS                                                                                  |                                         | TELEPHO           | ONE NO. 245-                          | 7700                                  |                                       |
|                                                                                                |                                         |                   |                                       |                                       |                                       |
|                                                                                                | Square Feet per Line                    | ar Foot of Bu     | ilding Facade                         |                                       |                                       |
| Face Change Only (2,3 & 4):                                                                    | 10 E ( 11 a                             | - E . CD          | 9.1% E 1                              |                                       |                                       |
| * *                                                                                            | Square Feet per Line                    |                   | · ·                                   |                                       |                                       |
|                                                                                                | 2 Traffic Lanes - 0.75                  | •                 | •                                     |                                       |                                       |
|                                                                                                |                                         | -                 | re Feet x Street Frontage             |                                       |                                       |
| [ ] 4. PROJECTING                                                                              | 0.5 Square Feet per each                | ch Linear Fo      | of Building Facade                    |                                       |                                       |
| [ ] Existing Externally or Internally Illumi                                                   | inated - No Change in                   | n Electrical S    | Service 🚺                             | Non-Illuminate                        | ed                                    |
|                                                                                                |                                         |                   | · · · · · · · · · · · · · · · · · · · |                                       |                                       |
| (1,2,4) Building Facade 55 Line (1-4) Street Frontage 80 Linea (2,3,4) Height to Top of Sign 9 | ar Feet Glenwood<br>Feet Clearance to C | ,                 | Feet                                  |                                       |                                       |
| Existing Signage/Type:                                                                         |                                         |                   | ● FOR OFFICE                          | E USE ONLY                            | •                                     |
| proposed Free-5tanding                                                                         | 48 s                                    | q. Ft.            | Signage Allowed on Par                | rcel:                                 |                                       |
| J                                                                                              | S                                       | q. Ft.            | Building                              | 110                                   | Sq. Ft.                               |
|                                                                                                | S                                       | q. Ft.            | Free-Standing                         | 60                                    | Sq. Ft.                               |
| Total Existing:                                                                                | 48 s                                    | q. Ft.            | Total Allowed:                        | 110                                   | Sa. Ft.                               |
| COMMENTS:                                                                                      |                                         |                   |                                       |                                       |                                       |
| - CONTROL (15)                                                                                 |                                         |                   |                                       | · · · · · · · · · · · · · · · · · · · | · · · · · · · · · · · · · · · · · · · |
|                                                                                                |                                         |                   |                                       |                                       |                                       |
|                                                                                                |                                         |                   |                                       |                                       |                                       |
| NOTE: No sign may exceed 300 squa                                                              |                                         |                   | -                                     | -                                     |                                       |
| proposed and existing signage including and locations. Roof signs shall be manu-               | - 2                                     | _                 | _                                     |                                       | erty lines,                           |
| and locations, Roof signs shall be maine.                                                      |                                         | 1                 | e de la supporte sita                 | n oc visioic.                         | , ,                                   |
| Cursen A                                                                                       | 6-17-029                                | Seute             | Flatelle.                             | ' loli                                | 7/02                                  |
| Applicant's Signature                                                                          | Date C                                  | ommunity          | Development Approva                   | l Date                                | 2                                     |
| (White: Community Development)                                                                 | (Canary:                                | Applicant)        | (Pin                                  | nk: Code Enj                          | forcement)                            |

| BUSINESS NAME ACS ON I'ME                                                                                                                                                                                                                | Services cont                                                                                                                                                | RACTOR Buds Si                                             | ahs                                           |                                                  |
|------------------------------------------------------------------------------------------------------------------------------------------------------------------------------------------------------------------------------------------|--------------------------------------------------------------------------------------------------------------------------------------------------------------|------------------------------------------------------------|-----------------------------------------------|--------------------------------------------------|
| STREET ADDRESS 1305 N. 4                                                                                                                                                                                                                 |                                                                                                                                                              | ISE NO. 202015                                             | T                                             |                                                  |
| PROPERTY OWNER John Hart                                                                                                                                                                                                                 | ADDR                                                                                                                                                         |                                                            |                                               |                                                  |
| OWNER ADDRESS                                                                                                                                                                                                                            | TELE                                                                                                                                                         | PHONE NO. 245~                                             | 7700                                          |                                                  |
|                                                                                                                                                                                                                                          | are Feet per Linear Foot of                                                                                                                                  | Building Facade                                            |                                               | ,                                                |
| Face Change Only (2,3 & 4):                                                                                                                                                                                                              | F I in F                                                                                                                                                     | Contidion Fronts                                           |                                               |                                                  |
|                                                                                                                                                                                                                                          | are Feet per Linear Foot of<br>ffic Lanes - 0.75 Square Fe                                                                                                   | •                                                          |                                               |                                                  |
|                                                                                                                                                                                                                                          | nore Traffic Lanes - 1.5 Square re                                                                                                                           | · ·                                                        |                                               |                                                  |
|                                                                                                                                                                                                                                          | quare Feet per each Linear                                                                                                                                   | •                                                          | •                                             |                                                  |
|                                                                                                                                                                                                                                          | quare reet per each Emear                                                                                                                                    | Toot of Building Facade                                    |                                               |                                                  |
| [ ] Existing Externally or Internally Illuminate                                                                                                                                                                                         | d - No Change in Electric                                                                                                                                    | al Service [\(\)                                           | Non-Illuminat                                 | ed                                               |
| (1,2,4) Building Facade 100 Linear Fe<br>(1-4) Street Frontage 128 Linear Fe                                                                                                                                                             | et <i>N 4</i>                                                                                                                                                |                                                            |                                               |                                                  |
|                                                                                                                                                                                                                                          | t Clearance to Grade                                                                                                                                         | ZFeet                                                      |                                               |                                                  |
|                                                                                                                                                                                                                                          |                                                                                                                                                              | 1 CCt                                                      | CE USE ONLY                                   | •                                                |
| Existing Signage/Type:                                                                                                                                                                                                                   |                                                                                                                                                              | 1 CCt                                                      |                                               | •                                                |
| Existing Signage/Type:  Exec-5/9nd(ha (C) Glenwood                                                                                                                                                                                       | ct Clearance to Grade                                                                                                                                        | ● FOR OFFI                                                 |                                               | Sq. Ft.                                          |
| Existing Signage/Type:                                                                                                                                                                                                                   | t Clearance to Grade                                                                                                                                         | FOR OFFICE Signage Allowed on P                            | arcel:                                        |                                                  |
| Existing Signage/Type:  Exec-5/9nd(ha (C) Glenwood                                                                                                                                                                                       | Sq. Ft.                                                                                                                                                      | FOR OFFICE  Signage Allowed on P  Building                 | arcel:                                        | Sq. Ft.                                          |
| Existing Signage/Type:  Free-Standing (C) Glenwood  Flushwall Gknarood                                                                                                                                                                   | Sq. Ft.  Sq. Ft.                                                                                                                                             | For OFFICE  Signage Allowed on P  Building  Free-Standing  | 200<br>75                                     | Sq. Ft.                                          |
| Existing Signage/Type:  Free-Signatina (C) Glenwood  Flushwatt Glenwood  Total Existing:                                                                                                                                                 | Sq. Ft.  Sq. Ft.                                                                                                                                             | For OFFICE  Signage Allowed on P  Building  Free-Standing  | 200<br>75                                     | Sq. Ft.                                          |
| Existing Signage/Type:  Free-Signatina (C) Glenwood  Flushwatt Glenwood  Total Existing:                                                                                                                                                 | Sq. Ft.                                                                                                | Signage Allowed on P Building Free-Standing Total Allowed: | arcel:  200 75 200 sign. Attacheasements, pro | Sq. Ft. Sq. Ft. Sq. Ft.                          |
| Existing Signage/Type:  Free-Standing (C.) Glewood  Flushwatt Glewood  Total Existing:  COMMENTS:  NOTE: No sign may exceed 300 square for proposed and existing signage including type and locations. Roof signs shall be manufactured. | Sq. Ft.  area Sq. Ft.  Sq. Ft. | Signage Allowed on P Building Free-Standing Total Allowed: | sign. Attach easements, propall be visible.   | Sq. Ft. Sq. Ft. Sq. Ft. a sketch of perty lines, |