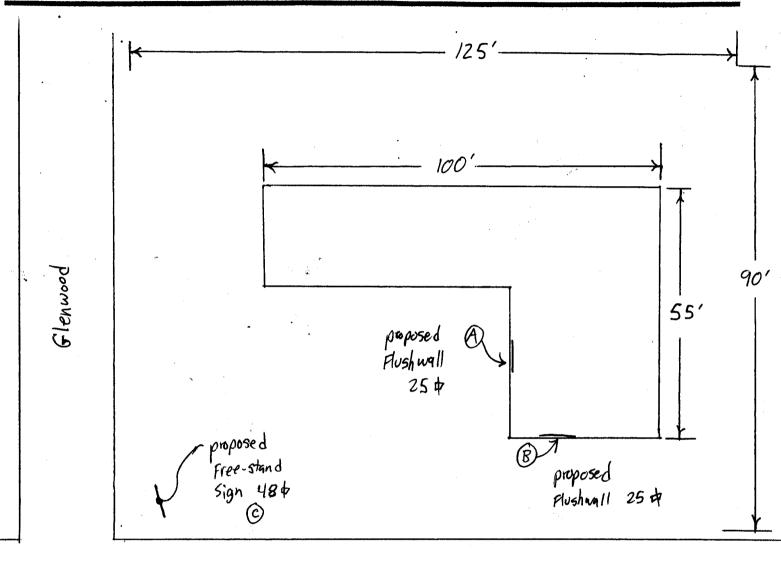

|                                                                                                | ue Services<br>v. 47#                   | CONTRA<br>LICENSE | NO. 2020157                           | Signs<br>1                            |                                       |
|------------------------------------------------------------------------------------------------|-----------------------------------------|-------------------|---------------------------------------|---------------------------------------|---------------------------------------|
| PROPERTY OWNER John H                                                                          | 19rT                                    | ADDRES            |                                       | <i>-</i>                              |                                       |
| OWNER ADDRESS                                                                                  |                                         | TELEPHO           | ONE NO. 245-                          | 7700                                  |                                       |
|                                                                                                |                                         |                   |                                       |                                       |                                       |
|                                                                                                | Square Feet per Line                    | ar Foot of Bu     | ilding Facade                         |                                       |                                       |
| Face Change Only (2,3 & 4):                                                                    | 10 E ( 11 a                             | - E . CD          | 9.1% E 1                              |                                       |                                       |
| * *                                                                                            | Square Feet per Line                    |                   | · ·                                   |                                       |                                       |
|                                                                                                | 2 Traffic Lanes - 0.75                  | •                 | •                                     |                                       |                                       |
|                                                                                                |                                         | -                 | re Feet x Street Frontage             |                                       |                                       |
| [ ] 4. PROJECTING                                                                              | 0.5 Square Feet per each                | ch Linear Fo      | of Building Facade                    |                                       |                                       |
| [ ] Existing Externally or Internally Illumi                                                   | inated - No Change in                   | n Electrical S    | Service 🚺                             | Non-Illuminate                        | ed                                    |
|                                                                                                |                                         |                   | · · · · · · · · · · · · · · · · · · · |                                       |                                       |
| (1,2,4) Building Facade 55 Line (1-4) Street Frontage 80 Linea (2,3,4) Height to Top of Sign 9 | ar Feet Glenwood<br>Feet Clearance to C | ,                 | Feet                                  |                                       |                                       |
| Existing Signage/Type:                                                                         |                                         |                   | ● FOR OFFICE                          | E USE ONLY                            | •                                     |
| proposed Free-5tanding                                                                         | 48 s                                    | q. Ft.            | Signage Allowed on Par                | rcel:                                 |                                       |
| J                                                                                              | S                                       | q. Ft.            | Building                              | 110                                   | Sq. Ft.                               |
|                                                                                                | S                                       | q. Ft.            | Free-Standing                         | 60                                    | Sq. Ft.                               |
| Total Existing:                                                                                | 48 s                                    | q. Ft.            | Total Allowed:                        | 110                                   | Sa. Ft.                               |
| COMMENTS:                                                                                      |                                         |                   |                                       |                                       |                                       |
| - CONTROL (15)                                                                                 |                                         |                   |                                       | · · · · · · · · · · · · · · · · · · · | · · · · · · · · · · · · · · · · · · · |
|                                                                                                |                                         |                   |                                       |                                       |                                       |
|                                                                                                |                                         |                   |                                       |                                       |                                       |
| NOTE: No sign may exceed 300 squa                                                              |                                         |                   | -                                     | -                                     |                                       |
| proposed and existing signage including and locations. Roof signs shall be manu-               | - 2                                     | _                 | _                                     |                                       | erty lines,                           |
| and locations, Roof signs shall be maine.                                                      |                                         | 1                 | e de la supporte sita                 | n oc visioic.                         | , ,                                   |
| Cursen A                                                                                       | 6-17-029                                | Seute             | Flatelle.                             | ' loli                                | 7/02                                  |
| Applicant's Signature                                                                          | Date C                                  | ommunity          | Development Approva                   | l Date                                | 2                                     |
| (White: Community Development)                                                                 | (Canary:                                | Applicant)        | (Pin                                  | nk: Code Enj                          | forcement)                            |

| BUSINESS NAME ACS ON I'ME                                                                                                                                                                                                                | Services cont                                                                                                                                                | RACTOR Buds Si                                             | ahs                                           |                                                  |
|------------------------------------------------------------------------------------------------------------------------------------------------------------------------------------------------------------------------------------------|--------------------------------------------------------------------------------------------------------------------------------------------------------------|------------------------------------------------------------|-----------------------------------------------|--------------------------------------------------|
| STREET ADDRESS 1305 N. 4                                                                                                                                                                                                                 |                                                                                                                                                              | ISE NO. 202015                                             | T                                             |                                                  |
| PROPERTY OWNER John Hart                                                                                                                                                                                                                 | ADDR                                                                                                                                                         |                                                            |                                               |                                                  |
| OWNER ADDRESS                                                                                                                                                                                                                            | TELE                                                                                                                                                         | PHONE NO. 245~                                             | 7700                                          |                                                  |
|                                                                                                                                                                                                                                          | are Feet per Linear Foot of                                                                                                                                  | Building Facade                                            |                                               | ,                                                |
| Face Change Only (2,3 & 4):                                                                                                                                                                                                              | F I in F                                                                                                                                                     | Contidion Fronts                                           |                                               |                                                  |
|                                                                                                                                                                                                                                          | are Feet per Linear Foot of<br>ffic Lanes - 0.75 Square Fe                                                                                                   | •                                                          |                                               |                                                  |
|                                                                                                                                                                                                                                          | nore Traffic Lanes - 1.5 Square re                                                                                                                           | · ·                                                        |                                               |                                                  |
|                                                                                                                                                                                                                                          | quare Feet per each Linear                                                                                                                                   | •                                                          | •                                             |                                                  |
|                                                                                                                                                                                                                                          | quare reet per each Emear                                                                                                                                    | Toot of Building Facade                                    |                                               |                                                  |
| [ ] Existing Externally or Internally Illuminate                                                                                                                                                                                         | d - No Change in Electric                                                                                                                                    | al Service [\(\)                                           | Non-Illuminat                                 | ed                                               |
| (1,2,4) Building Facade 100 Linear Fe<br>(1-4) Street Frontage 128 Linear Fe                                                                                                                                                             | et <i>N 4</i>                                                                                                                                                |                                                            |                                               |                                                  |
|                                                                                                                                                                                                                                          | t Clearance to Grade                                                                                                                                         | ZFeet                                                      |                                               |                                                  |
|                                                                                                                                                                                                                                          |                                                                                                                                                              | 1 CCt                                                      | CE USE ONLY                                   | •                                                |
| Existing Signage/Type:                                                                                                                                                                                                                   |                                                                                                                                                              | 1 CCt                                                      |                                               | •                                                |
| Existing Signage/Type:  Exec-5/9nd(ha (C) Glenwood                                                                                                                                                                                       | ct Clearance to Grade                                                                                                                                        | ● FOR OFFI                                                 |                                               | Sq. Ft.                                          |
| Existing Signage/Type:                                                                                                                                                                                                                   | t Clearance to Grade                                                                                                                                         | FOR OFFICE Signage Allowed on P                            | arcel:                                        |                                                  |
| Existing Signage/Type:  Exec-5/9nd(ha (C) Glenwood                                                                                                                                                                                       | Sq. Ft.                                                                                                                                                      | FOR OFFICE  Signage Allowed on P  Building                 | arcel:                                        | Sq. Ft.                                          |
| Existing Signage/Type:  Free-Standing (C) Glenwood  Flushwall Gknarood                                                                                                                                                                   | Sq. Ft.  Sq. Ft.                                                                                                                                             | For OFFICE  Signage Allowed on P  Building  Free-Standing  | 200<br>75                                     | Sq. Ft.                                          |
| Existing Signage/Type:  Free-Signatina (C) Glenwood  Flushwatt Glenwood  Total Existing:                                                                                                                                                 | Sq. Ft.  Sq. Ft.                                                                                                                                             | For OFFICE  Signage Allowed on P  Building  Free-Standing  | 200<br>75                                     | Sq. Ft.                                          |
| Existing Signage/Type:  Free-Signatina (C) Glenwood  Flushwatt Glenwood  Total Existing:                                                                                                                                                 | Sq. Ft.                                                                                                | Signage Allowed on P Building Free-Standing Total Allowed: | arcel:  200 75 200 sign. Attacheasements, pro | Sq. Ft. Sq. Ft. Sq. Ft.                          |
| Existing Signage/Type:  Free-Standing (C.) Glewood  Flushwatt Glewood  Total Existing:  COMMENTS:  NOTE: No sign may exceed 300 square for proposed and existing signage including type and locations. Roof signs shall be manufactured. | Sq. Ft.  area Sq. Ft.  Sq. Ft. | Signage Allowed on P Building Free-Standing Total Allowed: | sign. Attach easements, propall be visible.   | Sq. Ft. Sq. Ft. Sq. Ft. a sketch of perty lines, |

| BUSINESS NAME ACS ON I'M STREET ADDRESS 1305 N. 4 PROPERTY OWNER John Har OWNER ADDRESS                                         | ITH Street                                   | CONTRACTORLICENSE NOADDRESSTELEPHONE NO | Bud's 5<br>2020157<br>1055 ute<br>245-7 | igns<br>Ave<br>700      |
|---------------------------------------------------------------------------------------------------------------------------------|----------------------------------------------|-----------------------------------------|-----------------------------------------|-------------------------|
| [ ] 1. FLUSH WALL 2 So                                                                                                          | quare Feet per Linear                        | Foot of Building Faca                   | ade                                     |                         |
| Face Change Only (2,3 & 4):                                                                                                     |                                              |                                         |                                         |                         |
| [ ] 2. ROOF 2 So                                                                                                                | quare Feet per Linear                        | Foot of Building Faca                   | nde                                     |                         |
|                                                                                                                                 | •                                            | uare Feet x Street Fro                  | ŭ                                       |                         |
|                                                                                                                                 |                                              | - 1.5 Square Feet x St                  | Č                                       |                         |
| [ ] <b>4. PROJECTING</b> 0.5                                                                                                    | Square Feet per each                         | Linear Foot of Buildi                   | ng Facade                               |                         |
| Existing Externally or Internally Illumina                                                                                      | ted - No Change in I                         | Electrical Service                      | [ ] <b>N</b> o                          | on-Illuminated          |
| (1,2,4) Building Facade                                                                                                         |                                              |                                         | FOR OFFICE                              | USE ONLY •              |
| - H 1 11                                                                                                                        | 75 5                                         |                                         |                                         |                         |
| A Hushwall                                                                                                                      | 25 sq.                                       |                                         | Allowed on Parce                        | 4:                      |
| (B) Flushwall 4th St.                                                                                                           | 25 Sq.                                       | Ft. Building                            |                                         | 110 Sq. Ft.             |
|                                                                                                                                 | Sq.                                          | Ft. Free-Stan                           | ding                                    | لوگ Sq. Ft.             |
| Total Existing:                                                                                                                 | 25 sq.                                       | Ft. Total                               | Allowed:                                | 110 Sg. Ft.             |
| COMMENTS:                                                                                                                       |                                              |                                         |                                         |                         |
| NOTE: No sign may exceed 300 square proposed and existing signage including type and locations. Roof signs shall be manufacted. | pes, dimensions, let<br>tured such that no g | tering, abutting stre                   | ets, alleys, ease                       | ements, property lines, |
| - un Denth                                                                                                                      | 6-17-02<br>Date Con                          | ute // At.                              | elle                                    | 6/17/12                 |
| Applicant's Signature                                                                                                           | Date Cor                                     | nmunity Developm                        | ent Approval                            | Date                    |
| (White: Community Development)                                                                                                  | (Canary: A)                                  | oplicant)                               | (Pink:                                  | : Code Enforcement)     |