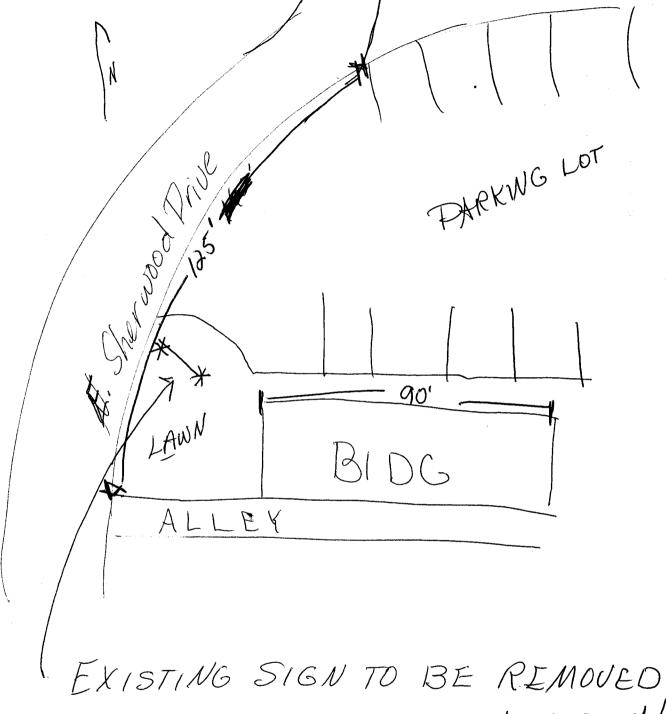

(Pink: Code Enforcement)

| BUSINESS NA                                                                                                                                                                                                                               | ME Michael E.K                                                | claich or                                                   | CONTRA    | ACTOR YOUR S          | ianco.        |  |  |
|-------------------------------------------------------------------------------------------------------------------------------------------------------------------------------------------------------------------------------------------|---------------------------------------------------------------|-------------------------------------------------------------|-----------|-----------------------|---------------|--|--|
| STREET ADDRESS 1306 F. Sherwood Dr License No. 239551                                                                                                                                                                                     |                                                               |                                                             |           |                       |               |  |  |
| PROPERTY OWNER Mic Nacl Klaich Thom Moran ADDRESS 2478 Industrial Blud                                                                                                                                                                    |                                                               |                                                             |           |                       |               |  |  |
| OWNER ADDRESS 1306 E SPERWOOD DV. TELEPHONE NO. 910 242-3924  Michael Plady                                                                                                                                                               |                                                               |                                                             |           |                       |               |  |  |
| []1.                                                                                                                                                                                                                                      |                                                               | 2 Square Feet per Linear Foot of Building Facade            |           |                       |               |  |  |
| Face Change (                                                                                                                                                                                                                             | Only (2,3 & 4):                                               |                                                             |           |                       |               |  |  |
| [ ] 2.                                                                                                                                                                                                                                    | ROOF                                                          | 2 Square Feet per Linear Foot of Building Facade            |           |                       |               |  |  |
| <b>⋈</b> 3.                                                                                                                                                                                                                               | FREE-STANDING                                                 | 2 Traffic Lanes - 0.75 Square Feet x Street Frontage        |           |                       |               |  |  |
|                                                                                                                                                                                                                                           | _                                                             | 4 or more Traffic Lanes - 1.5 Square Feet x Street Frontage |           |                       |               |  |  |
| []4.                                                                                                                                                                                                                                      | PROJECTING                                                    | 0.5 Square Feet per each Linear Foot of Building Facade     |           |                       |               |  |  |
| [ ] Existing Externally or Internally Illuminated - No Change in Electrical Service Non-Illuminated                                                                                                                                       |                                                               |                                                             |           |                       |               |  |  |
| (2,3,4) Heig                                                                                                                                                                                                                              | et Frontage Line ght to Top of Sign 70'' age/Type: Will be re | Feet Clearance                                              |           |                       | CE USE ONLY ● |  |  |
|                                                                                                                                                                                                                                           |                                                               |                                                             | Sq. Ft.   | Signage Allowed on Pa | rcel:         |  |  |
|                                                                                                                                                                                                                                           |                                                               |                                                             | Sq. Ft.   | Building              | /80 Sq. Ft.   |  |  |
|                                                                                                                                                                                                                                           | 1                                                             |                                                             | Sq. Ft.   | Free-Standing         | 93.75 Sq. Ft. |  |  |
| Tota                                                                                                                                                                                                                                      | al Existing:                                                  |                                                             | Sq. Ft.   | Total Allowed:        | /80 Sq. Ft.   |  |  |
| comments: attached is - sign face, post mount style &                                                                                                                                                                                     |                                                               |                                                             |           |                       |               |  |  |
| tocation sketch, <u>customer</u> will remove & reinstall!                                                                                                                                                                                 |                                                               |                                                             |           |                       |               |  |  |
| NOTE: No sign may exceed 300 square feet. A separate sign permit is required for each sign. Attach a sketch of proposed and existing signage including types, dimensions, lettering, abutting streets, alleys, easements, property lines, |                                                               |                                                             |           |                       |               |  |  |
| and locations. Roof signs shall be manufactured such that no guy wires, braces or supports shall be visible.                                                                                                                              |                                                               |                                                             |           |                       |               |  |  |
| Slad                                                                                                                                                                                                                                      | wy Valor                                                      | Data                                                        | Community | Development Approve   | 2010 1/36/02  |  |  |
| Applicant's S                                                                                                                                                                                                                             | grature /                                                     | Date                                                        | Community | Develypment Approv    | al Date       |  |  |

(Canary: Applicant)

AND REPLACED WITH NEW SIGN!

2478 INDUSTRIAL BLVD. GRAND JUNCTION, CO 81505

**PHONE** 

**FAX** 

**TOLL FREE** (970)242-3924 (970)242-8316 (800)264-9064