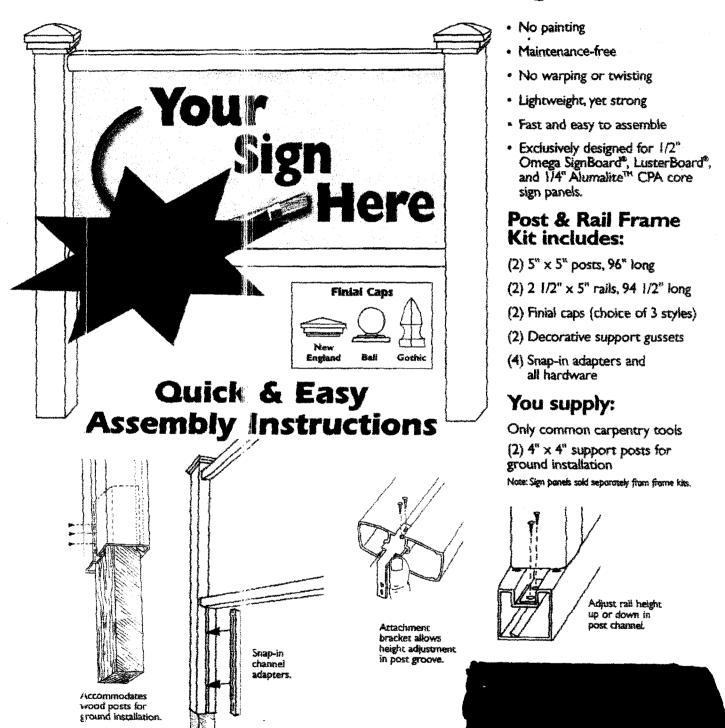

## POST& R

## Durable extruded PVC outdoor frame kit for 1/2" Wood Core and 1/4" Alumalite™ Sign Panels