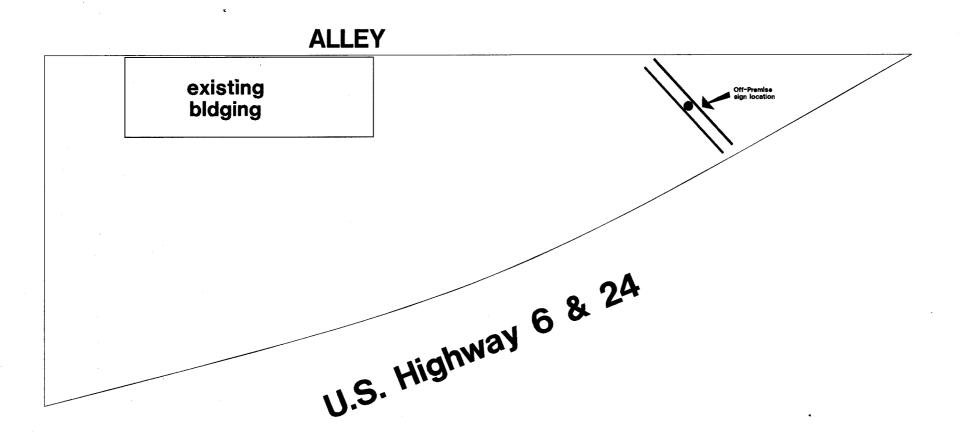

|                                                 |                                                                                             |                                                             |                                            | •                          |                            | =        |  |  |
|-------------------------------------------------|---------------------------------------------------------------------------------------------|-------------------------------------------------------------|--------------------------------------------|----------------------------|----------------------------|----------|--|--|
| BUSINESS NAME _ CWOA, Inc.                      |                                                                                             | CONTR                                                       | CONTRACTOR CWOA, Inc.                      |                            |                            |          |  |  |
| STREET ADDRESS 1346 Pitkin Ave.                 |                                                                                             | LICENSE NO. 2020262                                         |                                            |                            |                            |          |  |  |
| PROPERTY OWNER Gamble Enterprises, Inc.         |                                                                                             |                                                             | ADDRESS P.O. Box 2906 Grand Jct., CO 81502 |                            |                            |          |  |  |
|                                                 | ER ADDRESS P.O. Box 2906 81502                                                              |                                                             |                                            | IONE NO. 970-242-5         |                            | _        |  |  |
| <del></del>                                     | 1. FLUSH WALL                                                                               | 2 Square Feet per Lit                                       | pear Foot of I                             | Puilding Facade            |                            | =        |  |  |
|                                                 | 2. ROOF                                                                                     | 2 Square Feet per Linear Foot of Building Facade            |                                            |                            |                            |          |  |  |
| ` [ ] 3                                         | 3. FREE-STANDING                                                                            |                                                             |                                            |                            |                            |          |  |  |
|                                                 |                                                                                             | 4 or more Traffic Lanes - 1.5 Square Feet x Street Frontage |                                            |                            |                            |          |  |  |
|                                                 | 4. PROJECTING                                                                               |                                                             |                                            | oot of Building Facade     |                            |          |  |  |
| [X]                                             | 5. OFF-PREMISE                                                                              | See #3 Spacing Requ                                         | irements; Not                              | > 300 Square Feet or <     | 15 Square Feet             |          |  |  |
| [                                               | X Externally Illuminated                                                                    | [ ] Intern                                                  | ally Illumina                              | ted                        | [ ] Non-Illuminated        | =        |  |  |
| (1 - 5)<br>(1,2,4)<br>(1 - 4)<br>(2,4,5)<br>(5) | Building Facade n.a. Line Street Frontage Line Line 1                                       | inear Feet<br>near Feet<br>Feet Clearance to                |                                            | Feet MM                    | than taw                   | oy       |  |  |
|                                                 | ing Signage/Type:                                                                           |                                                             | 7                                          | • FOR OFFIC                | CE USE ONLY                | 1        |  |  |
|                                                 | 0.10                                                                                        |                                                             | Sq. Ft.                                    | Signage Allowed on P       | Signage Allowed on Parcel: |          |  |  |
|                                                 |                                                                                             |                                                             | Sq. Ft.                                    | Building                   | Sq. Ft.                    |          |  |  |
|                                                 | 1071                                                                                        |                                                             | Sq. Ft.                                    | Free-Standing              | -300 Sq. Ft.               |          |  |  |
|                                                 | Total Existing:                                                                             |                                                             | Sq. Ft.                                    | Total Allowed:             | 300 Sq. Ft.                |          |  |  |
| 1                                               | MENTS: No "V"                                                                               | or sign                                                     | oel                                        | aved. Dia                  | gram                       | _        |  |  |
| propos                                          | E: No sign may exceed 300 sque sed and existing signage including cations.  A SEPARATE PERM | ng types, dimensions,                                       | lettering, a                               | butting streets, alleys, e | asements, property lines   |          |  |  |
|                                                 | Findle                                                                                      | 9/24/02<br>Pote                                             | CHO                                        | ye Dilis                   | 20/3/0L                    | <b>.</b> |  |  |
| - Whhii                                         | cant's Signature                                                                            | Date                                                        | Community                                  | Development Approva        | u Date                     |          |  |  |