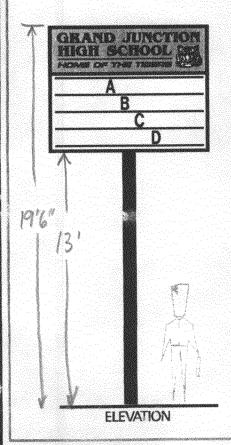

Street Frontage 1050 Linear Feet (546. S7.)

Height to Top of Sign 19-6 Feet Clearance to Grade 13 (1,2,4)(1 - 4)(2,4,5)(5) Distance from all Existing Off-Premise Signs within 600 Feet Feet ● FOR OFFICE USE ONLY ● Existing Signage/Type: ZUSH WAU Sq. Ft. Signage Allowed on Parcel:  $\wedge$ Sq. Ft. Building Sq. Ft. Sq. Ft. Free-Standing Sq. Ft. 168 Total Allowed: Sq. Ft. Sq. Ft Total Existing: COMMENTS: **NOTE:** No sign may exceed 300 square feet. A separate sign clearance is required for each sign. Attach a sketch of

~ GLENWOOD ~

)

•

φ in

ILLUMINATED MARQUE DISPLAY
LEXAN FACE (TOP)
V-3 FACE (MARQUE)
8" CHANGEABLE LETTERS (300 ea.)
INSTALLED 13'-0" TO BOTTOM

DESIGN PROPERTY OF