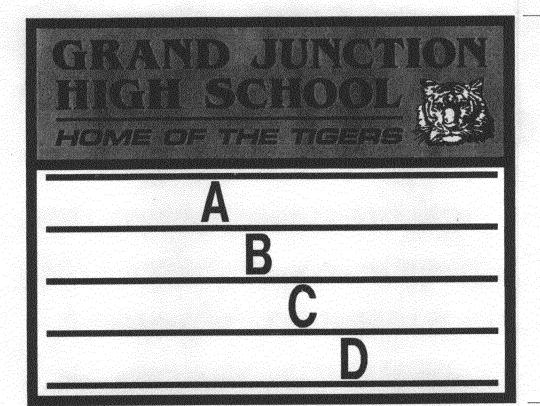

~ GLENWOOD ~

)

•

φ in

ILLUMINATED MARQUE DISPLAY
LEXAN FACE (TOP)
V-3 FACE (MARQUE)
8" CHANGEABLE LETTERS (300 ea.)
INSTALLED 13'-0" TO BOTTOM

DESIGN PROPERTY OF