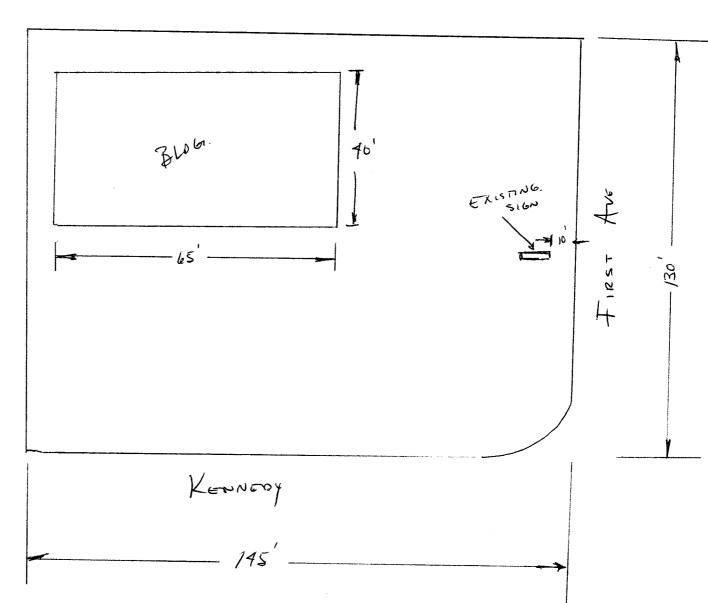

| CONTRACTOR OF CO | Sign Permit<br>Community Development Department<br>250 North 5th Street<br>Grand Junction, CO 81501<br>(970) 244-1430                                                                                                                                                                                                                                                                                                                             | Permit No<br>Date Submitted <u>9-5</u><br>FEE \$ <u>25.00</u><br>Tax Schedule <u>2945</u><br>Zone <u>PD</u>                                                                                                                                                                                                                                                                                                                                                                                                                                                                                                                                                                                                                                                                                                                                                                                                                                                                                                                                                                                                                                                                                                                                                                                                                                                                                                                                                                                                                                                                                                                                                                                                                                                                                                                                                                                                                                                                                                                                                                                                                     |                                                     |
|--------------------------------------------------------------------------------------------------------------------------------------------------------------------------------------------------------------------------------------------------------------------------------------------------------------------------------------------------------------------------------------------------------------------------------------------------------------------------------------------------------------------------------------------------------------------------------------------------------------------------------------------------------------------------------------------------------------------------------------------------------------------------------------------------------------------------------------------------------------------------------------------------------------------------------------------------------------------------------------------------------------------------------------------------------------------------------------------------------------------------------------------------------------------------------------------------------------------------------------------------------------------------------------------------------------------------------------------------------------------------------------------------------------------------------------------------------------------------------------------------------------------------------------------------------------------------------------------------------------------------------------------------------------------------------------------------------------------------------------------------------------------------------------------------------------------------------------------------------------------------------------------------------------------------------------------------------------------------------------------------------------------------------------------------------------------------------------------------------------------------------|---------------------------------------------------------------------------------------------------------------------------------------------------------------------------------------------------------------------------------------------------------------------------------------------------------------------------------------------------------------------------------------------------------------------------------------------------|---------------------------------------------------------------------------------------------------------------------------------------------------------------------------------------------------------------------------------------------------------------------------------------------------------------------------------------------------------------------------------------------------------------------------------------------------------------------------------------------------------------------------------------------------------------------------------------------------------------------------------------------------------------------------------------------------------------------------------------------------------------------------------------------------------------------------------------------------------------------------------------------------------------------------------------------------------------------------------------------------------------------------------------------------------------------------------------------------------------------------------------------------------------------------------------------------------------------------------------------------------------------------------------------------------------------------------------------------------------------------------------------------------------------------------------------------------------------------------------------------------------------------------------------------------------------------------------------------------------------------------------------------------------------------------------------------------------------------------------------------------------------------------------------------------------------------------------------------------------------------------------------------------------------------------------------------------------------------------------------------------------------------------------------------------------------------------------------------------------------------------|-----------------------------------------------------|
| BUSINESS NAME<br>STREET ADDRESS<br>PROPERTY OWNER<br>OWNER ADDRESS                                                                                                                                                                                                                                                                                                                                                                                                                                                                                                                                                                                                                                                                                                                                                                                                                                                                                                                                                                                                                                                                                                                                                                                                                                                                                                                                                                                                                                                                                                                                                                                                                                                                                                                                                                                                                                                                                                                                                                                                                                                             | 1401 N. IST ST.<br>DJLKA HOLDING CO                                                                                                                                                                                                                                                                                                                                                                                                               | CONTRACTOR $516 M S$ LICENSE NO. $202.09S$ ADDRESS $950 Nc$ TELEPHONE NO. $256$                                                                                                                                                                                                                                                                                                                                                                                                                                                                                                                                                                                                                                                                                                                                                                                                                                                                                                                                                                                                                                                                                                                                                                                                                                                                                                                                                                                                                                                                                                                                                                                                                                                                                                                                                                                                                                                                                                                                                                                                                                                 |                                                     |
| Face Change Only (2,3 of [ ] 2. ROOF                                                                                                                                                                                                                                                                                                                                                                                                                                                                                                                                                                                                                                                                                                                                                                                                                                                                                                                                                                                                                                                                                                                                                                                                                                                                                                                                                                                                                                                                                                                                                                                                                                                                                                                                                                                                                                                                                                                                                                                                                                                                                           | 2 Square Feet per LinearSTANDING2 Traffic Lanes - 0.75 Square                                                                                                                                                                                                                                                                                                                                                                                     |                                                                                                                                                                                                                                                                                                                                                                                                                                                                                                                                                                                                                                                                                                                                                                                                                                                                                                                                                                                                                                                                                                                                                                                                                                                                                                                                                                                                                                                                                                                                                                                                                                                                                                                                                                                                                                                                                                                                                                                                                                                                                                                                 | \$*<br>                                             |
|                                                                                                                                                                                                                                                                                                                                                                                                                                                                                                                                                                                                                                                                                                                                                                                                                                                                                                                                                                                                                                                                                                                                                                                                                                                                                                                                                                                                                                                                                                                                                                                                                                                                                                                                                                                                                                                                                                                                                                                                                                                                                                                                | <b>ECTING</b> 0.5 Square Feet per each                                                                                                                                                                                                                                                                                                                                                                                                            | Linear Foot of Building Facade                                                                                                                                                                                                                                                                                                                                                                                                                                                                                                                                                                                                                                                                                                                                                                                                                                                                                                                                                                                                                                                                                                                                                                                                                                                                                                                                                                                                                                                                                                                                                                                                                                                                                                                                                                                                                                                                                                                                                                                                                                                                                                  | on Illuminoted                                      |
| (1 - 4) Area of Propo<br>(1,2,4) Building Facad<br>(1 - 4) Street Frontag                                                                                                                                                                                                                                                                                                                                                                                                                                                                                                                                                                                                                                                                                                                                                                                                                                                                                                                                                                                                                                                                                                                                                                                                                                                                                                                                                                                                                                                                                                                                                                                                                                                                                                                                                                                                                                                                                                                                                                                                                                                      | ECTING       0.5 Square Feet per each         or Internally Illuminated - No Change in E         osed Sign       22         Square Feet         de       40         Linear Feet         de       40         Linear Feet         Gor Sign       6         Feet       Feet         Clearance to Grad                                                                                                                                                | Linear Foot of Building Facade<br>Electrical Service [] No<br>145 Konnon Y                                                                                                                                                                                                                                                                                                                                                                                                                                                                                                                                                                                                                                                                                                                                                                                                                                                                                                                                                                                                                                                                                                                                                                                                                                                                                                                                                                                                                                                                                                                                                                                                                                                                                                                                                                                                                                                                                                                                                                                                                                                      | on-Illuminated<br>USE ONLY ●                        |
| <ul> <li>Existing Externally</li> <li>(1 - 4) Area of Propo</li> <li>(1,2,4) Building Facad</li> <li>(1 - 4) Street Frontag</li> <li>(2,3,4) Height to Top</li> </ul>                                                                                                                                                                                                                                                                                                                                                                                                                                                                                                                                                                                                                                                                                                                                                                                                                                                                                                                                                                                                                                                                                                                                                                                                                                                                                                                                                                                                                                                                                                                                                                                                                                                                                                                                                                                                                                                                                                                                                          | CCTING       0.5 Square Feet per each         or Internally Illuminated - No Change in E         osed Sign       22         Square Feet         de       40         Linear Feet         e       130         Linear Feet         Feet         Clinear Feet         Clinear Feet         Clinear Feet         Structure         Ave         Linear Feet         Structure         Ave         Sign         C         Feet         Clearance to Grad | Linear Foot of Building Facade<br>Electrical Service [] No<br>145 Konnon Y                                                                                                                                                                                                                                                                                                                                                                                                                                                                                                                                                                                                                                                                                                                                                                                                                                                                                                                                                                                                                                                                                                                                                                                                                                                                                                                                                                                                                                                                                                                                                                                                                                                                                                                                                                                                                                                                                                                                                                                                                                                      | <del>, 19, 19, 19, 19, 19, 19, 19, 19, 19, 19</del> |
| <ul> <li>Existing Externally</li> <li>(1 - 4) Area of Propo</li> <li>(1,2,4) Building Facad</li> <li>(1 - 4) Street Frontag</li> <li>(2,3,4) Height to Top</li> <li>Existing Signage/Type:</li> </ul>                                                                                                                                                                                                                                                                                                                                                                                                                                                                                                                                                                                                                                                                                                                                                                                                                                                                                                                                                                                                                                                                                                                                                                                                                                                                                                                                                                                                                                                                                                                                                                                                                                                                                                                                                                                                                                                                                                                          | ECTING       0.5 Square Feet per each         or Internally Illuminated - No Change in E         osed Sign       22         seed Sign       22         de       40         Linear Feet       Ave         e       13°         Linear Feet       Ave         First       Ave         of Sign       6         Feet       Clearance to Grad         22       Sq. 1                                                                                    | Linear Foot of Building Facade<br>Liectrical Service [] Note that the service of t | USE ONLY                                            |

C Printed on recycled name

PLOT PLAN

1401 N/ST.

•