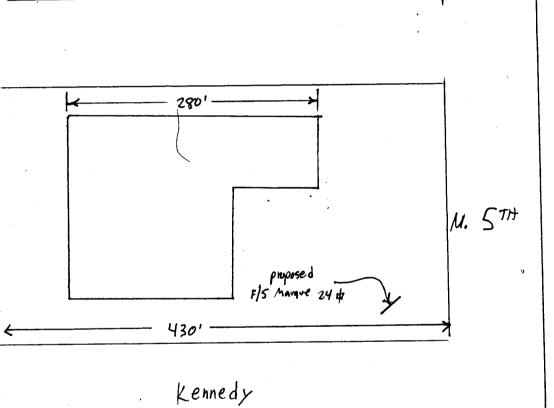

(Pink: Code Enforcement)

| BUSINESS NAME First Com                                                                                                                    | vessional Church                                     | CONTR                                                       | ACTOR Buds                                            | Sigh5          |                    |  |  |
|--------------------------------------------------------------------------------------------------------------------------------------------|------------------------------------------------------|-------------------------------------------------------------|-------------------------------------------------------|----------------|--------------------|--|--|
| BUSINESS NAME First Congressional Church<br>STREET ADDRESS* 1425 N. 5 1#                                                                   |                                                      |                                                             | contractor Bud's Sighs<br>LICENSE NO. 2020157         |                |                    |  |  |
| PROPERTY OWNER                                                                                                                             |                                                      |                                                             | ADDRESS 1055 ute                                      |                |                    |  |  |
| OWNER ADDRESS                                                                                                                              |                                                      | TELEPI                                                      | TELEPHONE NO. 245 - 7700                              |                |                    |  |  |
| [ ] 1. FLUSH WALL                                                                                                                          | 2 Square Feet per Line                               | ar Foot of                                                  | Ruilding Facade                                       |                |                    |  |  |
| Face Change Only (2,3 & 4):                                                                                                                | 2 Square reet per Lines                              | ar 1 00t 01 1                                               | bunding Pacade                                        |                |                    |  |  |
| [ ] 2. ROOF                                                                                                                                | 2 Square Feet per Linear Foot of Building Facade     |                                                             |                                                       |                |                    |  |  |
| 3. FREE-STANDING                                                                                                                           | 2 Traffic Lanes - 0.75 Square Feet x Street Frontage |                                                             |                                                       |                |                    |  |  |
| Α.,                                                                                                                                        |                                                      | 4 or more Traffic Lanes - 1.5 Square Feet x Street Frontage |                                                       |                |                    |  |  |
| [ ] 4. PROJECTING                                                                                                                          | 0.5 Square Feet per each                             | 0.5 Square Feet per each Linear Foot of Building Facade     |                                                       |                |                    |  |  |
|                                                                                                                                            |                                                      |                                                             |                                                       |                |                    |  |  |
| Existing Externally or Internally I                                                                                                        | luminated - No Change in                             | ı Electrica                                                 | Service [ ]                                           | Non-Illuminate | e <b>d</b>         |  |  |
|                                                                                                                                            |                                                      | rade                                                        | Fee't                                                 |                |                    |  |  |
| Existing Signage/Type:                                                                                                                     |                                                      |                                                             | ● FOR OFFICE USE ONLY ●                               |                |                    |  |  |
|                                                                                                                                            | ò s₁                                                 | q. Ft.                                                      | Signage Allowed on Parcel:                            |                | <u>.</u>           |  |  |
|                                                                                                                                            | So                                                   | q. Ft.                                                      | Building                                              | 24             | Sq. Ft.            |  |  |
|                                                                                                                                            | S                                                    | q. Ft.                                                      | Free-Standing                                         | 24,            | Sq. Ft.            |  |  |
| Total Existing:                                                                                                                            | Se                                                   | q. Ft.                                                      | Total Allowed:                                        | 24             | Sa. Ft.            |  |  |
| NOTE: No sign may exceed 300 proposed and existing signage include and locations. Roof signs shall be not a signage include and locations. | ling types, dimensions, l                            | lettering, a                                                | abutting streets, alleys, eas, braces or supports sha | asements, prop |                    |  |  |
| Applicant's Signature                                                                                                                      | Date C                                               | ommunity                                                    | Development Approva                                   | al Date        | <del>(9), 9,</del> |  |  |