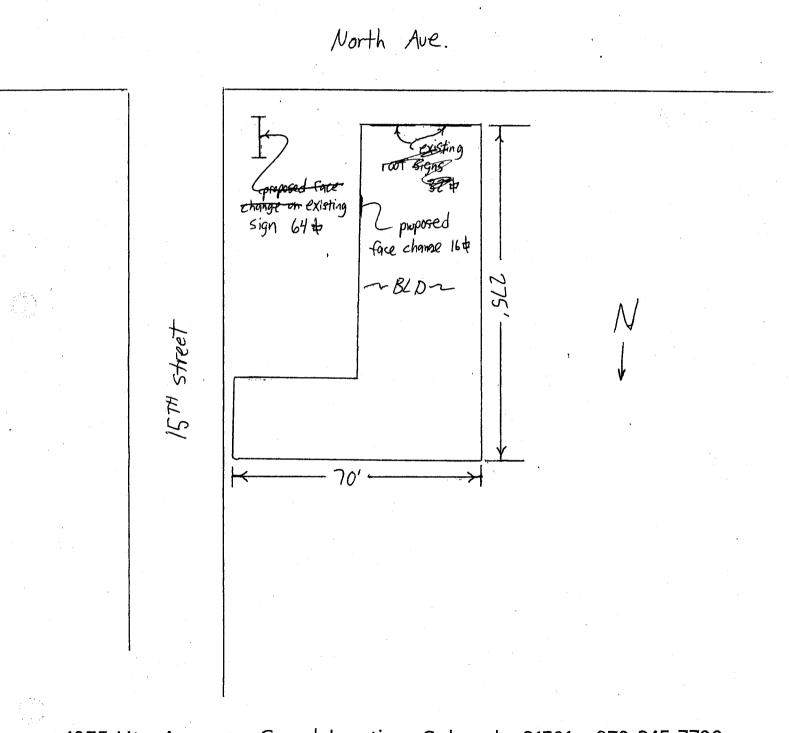

| Sign Clearance<br>Community Development Department<br>250 North 5 <sup>th</sup> Street<br>Grand Junction CO 81501<br>(970) 244-1430                                                                                                          | Clearance No.<br>Date Submitted $1 - 7 - 02$<br>Fee \$ $25,00$<br>Zone $C - 1$                                                                                                   |
|----------------------------------------------------------------------------------------------------------------------------------------------------------------------------------------------------------------------------------------------|----------------------------------------------------------------------------------------------------------------------------------------------------------------------------------|
| TAX SCHEDULE <u>2945-123-21-007</u><br>BUSINESS NAME <u>Creative</u> <u>Pathways</u><br>STREET ADDRESS <u>1460 North Ave</u> .<br>PROPERTY OWNER <u>Dietric Schnitts</u><br>OWNER ADDRESS                                                    | CONTRACTOR <u>Bud's Signs</u><br>LICENSE NO. <u>2010097</u><br>ADDRESS <u>1055 ute</u><br>TELEPHONE NO. <u>245-7700</u><br>CONTACT PERSON <u>Gric</u>                            |
| [] 4. PROJECTING4 or more Traffic Lanes[] 5. OFF-PREMISE0.5 Square Feet per eachSee #3 Spacing Requirem                                                                                                                                      | Foot of Building Facade<br>uare Feet x Street Frontage<br>1.5 Square Feet x Street Frontage<br>Linear Foot of Building Facade<br>ents; Not > 300 Square Feet or < 15 Square Feet |
| [] Externally Illuminated [X] Internally Illuminated   (1 - 5) Area of Proposed Sign: 16 Square Feet   (1,2,4) Building Façade: 275 Linear Feet   (1 - 4) Street Frontage: 275 Linear Feet   (2 - 5) Height to Top of Sign: 12 Feet Clearant | ce to Grade: <u>10</u> Feet                                                                                                                                                      |
| (5) Distance from all Existing Off-Premise Signs within 600 Fe                                                                                                                                                                               | eet: Feet                                                                                                                                                                        |
| Roof 18 @ 16 to 277 so                                                                                                                                                                                                                       | • FOR OFFICE USE ONLY •   . Ft. Signage Allowed on Parcel:   . Ft. Building <u>550</u> Sq. Ft.   . Ft. Free-Standing <u>309</u> Sq. Ft.                                          |
| Total Existing: So                                                                                                                                                                                                                           | I. Ft. Total Allowed: <u>550</u> Sq. Ft.                                                                                                                                         |

**NOTE:** No sign may exceed 300 square feet. A separate sign clearance is required for each sign. Attach a sketch, to scale, of proposed and existing signage including types, dimensions and lettering. Attach a plot plan, to scale, showing: abutting streets, alleys, easements, driveways, encroachments, property lines, distances from existing buildings to proposed signs and required setbacks. <u>A</u> **SEPARATE PERMIT FROM THE BUILDING DEPARTMENT IS ALSO REQUIRED.** 