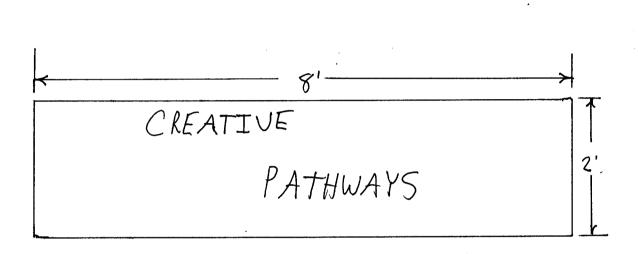

| Sign Clearance<br>Community Development Department<br>250 North 5 <sup>th</sup> Street<br>Grand Junction CO 81501<br>(970) 244-1430                                                                                                          | Clearance No.<br>Date Submitted $1 - 7 - 02$<br>Fee \$ $25,00$<br>Zone $C - 1$                                                                                                   |
|----------------------------------------------------------------------------------------------------------------------------------------------------------------------------------------------------------------------------------------------|----------------------------------------------------------------------------------------------------------------------------------------------------------------------------------|
| TAX SCHEDULE <u>2945-123-21-007</u><br>BUSINESS NAME <u>Creative</u> <u>Pathways</u><br>STREET ADDRESS <u>1460 North Ave</u> .<br>PROPERTY OWNER <u>Dietric Schnitts</u><br>OWNER ADDRESS                                                    | CONTRACTOR <u>Bud's Signs</u><br>LICENSE NO. <u>2010097</u><br>ADDRESS <u>1055 ute</u><br>TELEPHONE NO. <u>245-7700</u><br>CONTACT PERSON <u>Gric</u>                            |
| [] 4. PROJECTING4 or more Traffic Lanes[] 5. OFF-PREMISE0.5 Square Feet per eachSee #3 Spacing Requirem                                                                                                                                      | Foot of Building Facade<br>uare Feet x Street Frontage<br>1.5 Square Feet x Street Frontage<br>Linear Foot of Building Facade<br>ents; Not > 300 Square Feet or < 15 Square Feet |
| [] Externally Illuminated [X] Internally Illuminated   (1 - 5) Area of Proposed Sign: 16 Square Feet   (1,2,4) Building Façade: 275 Linear Feet   (1 - 4) Street Frontage: 275 Linear Feet   (2 - 5) Height to Top of Sign: 12 Feet Clearant | ce to Grade: <u>10</u> Feet                                                                                                                                                      |
| (5) Distance from all Existing Off-Premise Signs within 600 Fe                                                                                                                                                                               | eet: Feet                                                                                                                                                                        |
| Roof 18 @ 16 to 277 so                                                                                                                                                                                                                       | • FOR OFFICE USE ONLY •   . Ft. Signage Allowed on Parcel:   . Ft. Building <u>550</u> Sq. Ft.   . Ft. Free-Standing <u>309</u> Sq. Ft.                                          |
| Total Existing: So                                                                                                                                                                                                                           | I. Ft. Total Allowed: <u>550</u> Sq. Ft.                                                                                                                                         |

## We Do Signs RIGHT!

1055 Ute Avenue + Grand Junction, Colorado 81501 + 970-245-7700

| D) |
|----|
|    |
|    |
|    |
|    |
|    |
|    |
|    |

19/40 North AUE 2×8 (b) - 2'×10" Sign on Door