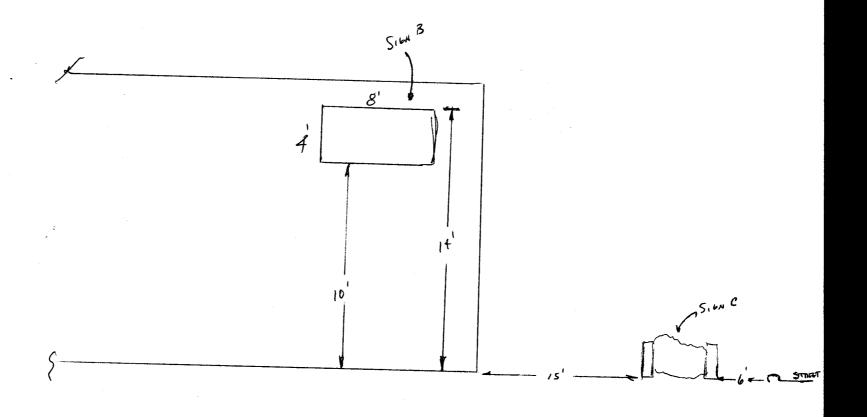

## SIGN PERMIT

Community Development Department 250 North 5th Street

| DNE I                   | ONTRACTO                                                                                                           | s 50 m                                                                                                                                                                                                                                                                                                                                                                                                                                                                                                                                                                               | I.est                                                                                                                                                                                                                                                                                                                                                                                                                                                                                                                                                           |
|-------------------------|--------------------------------------------------------------------------------------------------------------------|--------------------------------------------------------------------------------------------------------------------------------------------------------------------------------------------------------------------------------------------------------------------------------------------------------------------------------------------------------------------------------------------------------------------------------------------------------------------------------------------------------------------------------------------------------------------------------------|-----------------------------------------------------------------------------------------------------------------------------------------------------------------------------------------------------------------------------------------------------------------------------------------------------------------------------------------------------------------------------------------------------------------------------------------------------------------------------------------------------------------------------------------------------------------|
|                         | ·                                                                                                                  | 202 095                                                                                                                                                                                                                                                                                                                                                                                                                                                                                                                                                                              | 8                                                                                                                                                                                                                                                                                                                                                                                                                                                                                                                                                               |
|                         | -                                                                                                                  | ······································                                                                                                                                                                                                                                                                                                                                                                                                                                                                                                                                               |                                                                                                                                                                                                                                                                                                                                                                                                                                                                                                                                                                 |
| pennent                 | relephone                                                                                                          | NO. 256-                                                                                                                                                                                                                                                                                                                                                                                                                                                                                                                                                                             | (877                                                                                                                                                                                                                                                                                                                                                                                                                                                                                                                                                            |
| quare Feet per Linear F | oot of Buildin                                                                                                     | g Facade                                                                                                                                                                                                                                                                                                                                                                                                                                                                                                                                                                             | ,                                                                                                                                                                                                                                                                                                                                                                                                                                                                                                                                                               |
| quare Feet per Linear F | oot of Buildin                                                                                                     | g Facade                                                                                                                                                                                                                                                                                                                                                                                                                                                                                                                                                                             |                                                                                                                                                                                                                                                                                                                                                                                                                                                                                                                                                                 |
| -                       |                                                                                                                    | _                                                                                                                                                                                                                                                                                                                                                                                                                                                                                                                                                                                    |                                                                                                                                                                                                                                                                                                                                                                                                                                                                                                                                                                 |
| <u> </u>                |                                                                                                                    | _                                                                                                                                                                                                                                                                                                                                                                                                                                                                                                                                                                                    |                                                                                                                                                                                                                                                                                                                                                                                                                                                                                                                                                                 |
| square reet per caen E  | incar 1 oot or                                                                                                     | bunding I acade                                                                                                                                                                                                                                                                                                                                                                                                                                                                                                                                                                      |                                                                                                                                                                                                                                                                                                                                                                                                                                                                                                                                                                 |
| ited - No Change in El  | ectrical Servic                                                                                                    | e 🤧                                                                                                                                                                                                                                                                                                                                                                                                                                                                                                                                                                                  | Non-Illuminated                                                                                                                                                                                                                                                                                                                                                                                                                                                                                                                                                 |
| Souare Feet             |                                                                                                                    |                                                                                                                                                                                                                                                                                                                                                                                                                                                                                                                                                                                      |                                                                                                                                                                                                                                                                                                                                                                                                                                                                                                                                                                 |
| Feet                    |                                                                                                                    |                                                                                                                                                                                                                                                                                                                                                                                                                                                                                                                                                                                      |                                                                                                                                                                                                                                                                                                                                                                                                                                                                                                                                                                 |
| Feet                    |                                                                                                                    |                                                                                                                                                                                                                                                                                                                                                                                                                                                                                                                                                                                      |                                                                                                                                                                                                                                                                                                                                                                                                                                                                                                                                                                 |
| eet Clearance to Grade  | e /0                                                                                                               | Feet                                                                                                                                                                                                                                                                                                                                                                                                                                                                                                                                                                                 |                                                                                                                                                                                                                                                                                                                                                                                                                                                                                                                                                                 |
|                         |                                                                                                                    | ● FOR OFFIC                                                                                                                                                                                                                                                                                                                                                                                                                                                                                                                                                                          | CE USE ONLY ●                                                                                                                                                                                                                                                                                                                                                                                                                                                                                                                                                   |
| Sq. F                   | t. Sign                                                                                                            | nage Allowed on Pa                                                                                                                                                                                                                                                                                                                                                                                                                                                                                                                                                                   | rcel:                                                                                                                                                                                                                                                                                                                                                                                                                                                                                                                                                           |
| Sq. F                   | t. Buil                                                                                                            | ding                                                                                                                                                                                                                                                                                                                                                                                                                                                                                                                                                                                 | 100 Sq.                                                                                                                                                                                                                                                                                                                                                                                                                                                                                                                                                         |
| Sq. Ft                  | f. Free                                                                                                            | e-Standing                                                                                                                                                                                                                                                                                                                                                                                                                                                                                                                                                                           | 114.25sq.                                                                                                                                                                                                                                                                                                                                                                                                                                                                                                                                                       |
|                         |                                                                                                                    | Total Allowed:                                                                                                                                                                                                                                                                                                                                                                                                                                                                                                                                                                       | 116.25 Sq.                                                                                                                                                                                                                                                                                                                                                                                                                                                                                                                                                      |
| Sq. Ft                  |                                                                                                                    |                                                                                                                                                                                                                                                                                                                                                                                                                                                                                                                                                                                      |                                                                                                                                                                                                                                                                                                                                                                                                                                                                                                                                                                 |
|                         | quare Feet per Linear Fraffic Lanes - 0.75 Square Feet per each Land Level Land Land Land Land Land Land Land Land | LICENSE NO.  CALLAM LLP ADDRESS  TELEPHONE  quare Feet per Linear Foot of Building raffic Lanes - 0.75 Square Feet x Street r more Traffic Lanes - 1.5 Square Feet Square Feet per each Linear Foot of Building raffic Lanes - 1.5 Square Feet rest Square Feet per each Linear Foot of Building raffic Lanes - 1.5 Square Feet rest Square Feet per each Linear Foot of Building raffic Lanes - 1.5 Square Feet rest Square Feet Feet Feet Feet Feet Square Feet Feet Feet Square Feet Feet Feet Feet Square Feet Feet Feet Feet Feet Square Feet Feet Feet Feet Feet Feet Feet Fee | LICENSE NO. 202 095  CALLAM LLP ADDRESS 950 Nont  Guare Feet per Linear Foot of Building Facade  quare Feet per Linear Foot of Building Facade  raffic Lanes - 0.75 Square Feet x Street Frontage  r more Traffic Lanes - 1.5 Square Feet x Street Frontage  Square Feet per each Linear Foot of Building Facade  ated - No Change in Electrical Service  Square Feet  Feet  Feet  Square Feet  Feet  Square Feet  Square Feet  Square Feet  Feet  Square Feet  Square Feet  Feet  Building  Square Feet  Square Feet  Square Feet  Square Feet  Feet  Building |