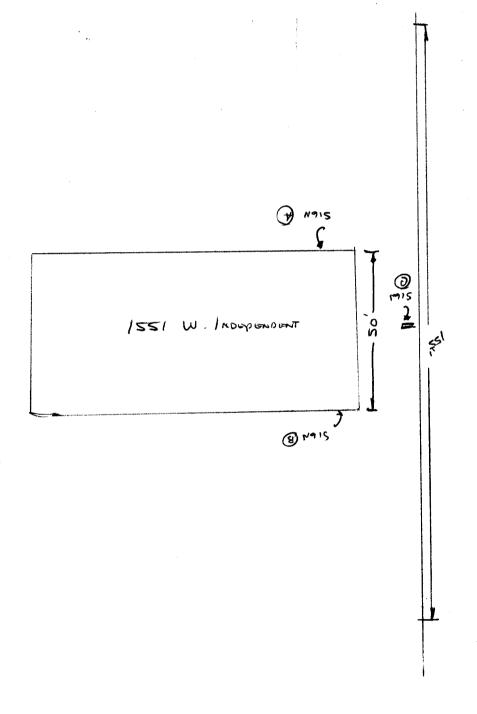

## SIGN PERMIT

Community Development Department 250 North 5th Street

| DNE I                   | ONTRACTO                                                                                                           | s 50 m                                                                                                                                                                                                                                                                                                                                                                                                                                                                                                                                                                               | I.est                                                                                                                                                                                                                                                                                                                                                                                                                                                                                                                                                           |
|-------------------------|--------------------------------------------------------------------------------------------------------------------|--------------------------------------------------------------------------------------------------------------------------------------------------------------------------------------------------------------------------------------------------------------------------------------------------------------------------------------------------------------------------------------------------------------------------------------------------------------------------------------------------------------------------------------------------------------------------------------|-----------------------------------------------------------------------------------------------------------------------------------------------------------------------------------------------------------------------------------------------------------------------------------------------------------------------------------------------------------------------------------------------------------------------------------------------------------------------------------------------------------------------------------------------------------------|
|                         | ·                                                                                                                  | 202 095                                                                                                                                                                                                                                                                                                                                                                                                                                                                                                                                                                              | 8                                                                                                                                                                                                                                                                                                                                                                                                                                                                                                                                                               |
|                         | -                                                                                                                  | ······································                                                                                                                                                                                                                                                                                                                                                                                                                                                                                                                                               |                                                                                                                                                                                                                                                                                                                                                                                                                                                                                                                                                                 |
| pennent                 | relephone                                                                                                          | NO. 256-                                                                                                                                                                                                                                                                                                                                                                                                                                                                                                                                                                             | (877                                                                                                                                                                                                                                                                                                                                                                                                                                                                                                                                                            |
| quare Feet per Linear F | oot of Buildin                                                                                                     | g Facade                                                                                                                                                                                                                                                                                                                                                                                                                                                                                                                                                                             | ,                                                                                                                                                                                                                                                                                                                                                                                                                                                                                                                                                               |
| quare Feet per Linear F | oot of Buildin                                                                                                     | g Facade                                                                                                                                                                                                                                                                                                                                                                                                                                                                                                                                                                             |                                                                                                                                                                                                                                                                                                                                                                                                                                                                                                                                                                 |
| -                       |                                                                                                                    | _                                                                                                                                                                                                                                                                                                                                                                                                                                                                                                                                                                                    |                                                                                                                                                                                                                                                                                                                                                                                                                                                                                                                                                                 |
| <u> </u>                |                                                                                                                    | _                                                                                                                                                                                                                                                                                                                                                                                                                                                                                                                                                                                    |                                                                                                                                                                                                                                                                                                                                                                                                                                                                                                                                                                 |
| square reet per caen E  | incar 1 oot or                                                                                                     | bunding I acade                                                                                                                                                                                                                                                                                                                                                                                                                                                                                                                                                                      |                                                                                                                                                                                                                                                                                                                                                                                                                                                                                                                                                                 |
| ited - No Change in El  | ectrical Servic                                                                                                    | e 🤧                                                                                                                                                                                                                                                                                                                                                                                                                                                                                                                                                                                  | Non-Illuminated                                                                                                                                                                                                                                                                                                                                                                                                                                                                                                                                                 |
| Souare Feet             |                                                                                                                    |                                                                                                                                                                                                                                                                                                                                                                                                                                                                                                                                                                                      |                                                                                                                                                                                                                                                                                                                                                                                                                                                                                                                                                                 |
| Feet                    |                                                                                                                    |                                                                                                                                                                                                                                                                                                                                                                                                                                                                                                                                                                                      |                                                                                                                                                                                                                                                                                                                                                                                                                                                                                                                                                                 |
| Feet                    |                                                                                                                    |                                                                                                                                                                                                                                                                                                                                                                                                                                                                                                                                                                                      |                                                                                                                                                                                                                                                                                                                                                                                                                                                                                                                                                                 |
| eet Clearance to Grade  | e /0                                                                                                               | Feet                                                                                                                                                                                                                                                                                                                                                                                                                                                                                                                                                                                 |                                                                                                                                                                                                                                                                                                                                                                                                                                                                                                                                                                 |
|                         |                                                                                                                    | ● FOR OFFIC                                                                                                                                                                                                                                                                                                                                                                                                                                                                                                                                                                          | CE USE ONLY ●                                                                                                                                                                                                                                                                                                                                                                                                                                                                                                                                                   |
| Sq. F                   | t. Sign                                                                                                            | nage Allowed on Pa                                                                                                                                                                                                                                                                                                                                                                                                                                                                                                                                                                   | rcel:                                                                                                                                                                                                                                                                                                                                                                                                                                                                                                                                                           |
| Sq. F                   | t. Buil                                                                                                            | ding                                                                                                                                                                                                                                                                                                                                                                                                                                                                                                                                                                                 | 100 Sq.                                                                                                                                                                                                                                                                                                                                                                                                                                                                                                                                                         |
| Sq. Ft                  | f. Free                                                                                                            | e-Standing                                                                                                                                                                                                                                                                                                                                                                                                                                                                                                                                                                           | 114.25sq.                                                                                                                                                                                                                                                                                                                                                                                                                                                                                                                                                       |
|                         |                                                                                                                    | Total Allowed:                                                                                                                                                                                                                                                                                                                                                                                                                                                                                                                                                                       | 116.25 Sq.                                                                                                                                                                                                                                                                                                                                                                                                                                                                                                                                                      |
| Sq. Ft                  |                                                                                                                    |                                                                                                                                                                                                                                                                                                                                                                                                                                                                                                                                                                                      |                                                                                                                                                                                                                                                                                                                                                                                                                                                                                                                                                                 |
|                         | quare Feet per Linear Fraffic Lanes - 0.75 Square Feet per each Land Level Land Land Land Land Land Land Land Land | LICENSE NO.  CALLAM LLP ADDRESS  TELEPHONE  quare Feet per Linear Foot of Building raffic Lanes - 0.75 Square Feet x Street r more Traffic Lanes - 1.5 Square Feet Square Feet per each Linear Foot of Building raffic Lanes - 1.5 Square Feet rest Square Feet per each Linear Foot of Building raffic Lanes - 1.5 Square Feet rest Square Feet per each Linear Foot of Building raffic Lanes - 1.5 Square Feet rest Square Feet Feet Feet Feet Feet Square Feet Feet Feet Square Feet Feet Feet Feet Square Feet Feet Feet Feet Feet Square Feet Feet Feet Feet Feet Feet Feet Fee | LICENSE NO. 202 095  CALLAM LLP ADDRESS 950 Nont  Guare Feet per Linear Foot of Building Facade  quare Feet per Linear Foot of Building Facade  raffic Lanes - 0.75 Square Feet x Street Frontage  r more Traffic Lanes - 1.5 Square Feet x Street Frontage  Square Feet per each Linear Foot of Building Facade  ated - No Change in Electrical Service  Square Feet  Feet  Feet  Square Feet  Feet  Square Feet  Square Feet  Square Feet  Feet  Square Feet  Square Feet  Feet  Building  Square Feet  Square Feet  Square Feet  Square Feet  Feet  Building |