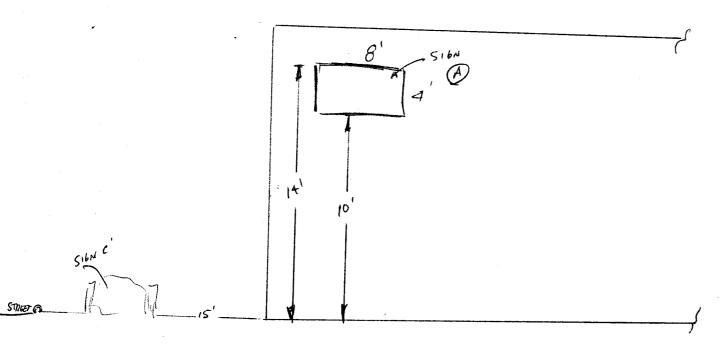

## SIGN PERMIT

Community Development Department 250 North 5th Street

| DNE I                   | ONTRACTO                                                                                                           | s 50 m                                                                                                                                                                                                                                                                                                                                                                                                                                                                                                                                                                               | I.est                                                                                                                                                                                                                                                                                                                                                                                                                                                                                                                                                           |
|-------------------------|--------------------------------------------------------------------------------------------------------------------|--------------------------------------------------------------------------------------------------------------------------------------------------------------------------------------------------------------------------------------------------------------------------------------------------------------------------------------------------------------------------------------------------------------------------------------------------------------------------------------------------------------------------------------------------------------------------------------|-----------------------------------------------------------------------------------------------------------------------------------------------------------------------------------------------------------------------------------------------------------------------------------------------------------------------------------------------------------------------------------------------------------------------------------------------------------------------------------------------------------------------------------------------------------------|
|                         | ·                                                                                                                  | 202 095                                                                                                                                                                                                                                                                                                                                                                                                                                                                                                                                                                              | 8                                                                                                                                                                                                                                                                                                                                                                                                                                                                                                                                                               |
|                         | -                                                                                                                  | ······································                                                                                                                                                                                                                                                                                                                                                                                                                                                                                                                                               |                                                                                                                                                                                                                                                                                                                                                                                                                                                                                                                                                                 |
| pennent                 | relephone                                                                                                          | NO. 256-                                                                                                                                                                                                                                                                                                                                                                                                                                                                                                                                                                             | (877                                                                                                                                                                                                                                                                                                                                                                                                                                                                                                                                                            |
| quare Feet per Linear F | oot of Buildin                                                                                                     | g Facade                                                                                                                                                                                                                                                                                                                                                                                                                                                                                                                                                                             | ,                                                                                                                                                                                                                                                                                                                                                                                                                                                                                                                                                               |
| quare Feet per Linear F | oot of Buildin                                                                                                     | g Facade                                                                                                                                                                                                                                                                                                                                                                                                                                                                                                                                                                             |                                                                                                                                                                                                                                                                                                                                                                                                                                                                                                                                                                 |
| -                       |                                                                                                                    | _                                                                                                                                                                                                                                                                                                                                                                                                                                                                                                                                                                                    |                                                                                                                                                                                                                                                                                                                                                                                                                                                                                                                                                                 |
| <u> </u>                |                                                                                                                    | _                                                                                                                                                                                                                                                                                                                                                                                                                                                                                                                                                                                    |                                                                                                                                                                                                                                                                                                                                                                                                                                                                                                                                                                 |
| square reet per caen E  | incar 1 oot or                                                                                                     | bunding I acade                                                                                                                                                                                                                                                                                                                                                                                                                                                                                                                                                                      |                                                                                                                                                                                                                                                                                                                                                                                                                                                                                                                                                                 |
| ited - No Change in El  | ectrical Servic                                                                                                    | e 🤧                                                                                                                                                                                                                                                                                                                                                                                                                                                                                                                                                                                  | Non-Illuminated                                                                                                                                                                                                                                                                                                                                                                                                                                                                                                                                                 |
| Souare Feet             |                                                                                                                    |                                                                                                                                                                                                                                                                                                                                                                                                                                                                                                                                                                                      |                                                                                                                                                                                                                                                                                                                                                                                                                                                                                                                                                                 |
| Feet                    |                                                                                                                    |                                                                                                                                                                                                                                                                                                                                                                                                                                                                                                                                                                                      |                                                                                                                                                                                                                                                                                                                                                                                                                                                                                                                                                                 |
| Feet                    |                                                                                                                    |                                                                                                                                                                                                                                                                                                                                                                                                                                                                                                                                                                                      |                                                                                                                                                                                                                                                                                                                                                                                                                                                                                                                                                                 |
| eet Clearance to Grade  | e /0                                                                                                               | Feet                                                                                                                                                                                                                                                                                                                                                                                                                                                                                                                                                                                 |                                                                                                                                                                                                                                                                                                                                                                                                                                                                                                                                                                 |
|                         |                                                                                                                    | ● FOR OFFIC                                                                                                                                                                                                                                                                                                                                                                                                                                                                                                                                                                          | CE USE ONLY ●                                                                                                                                                                                                                                                                                                                                                                                                                                                                                                                                                   |
| Sq. F                   | t. Sign                                                                                                            | nage Allowed on Pa                                                                                                                                                                                                                                                                                                                                                                                                                                                                                                                                                                   | rcel:                                                                                                                                                                                                                                                                                                                                                                                                                                                                                                                                                           |
| Sq. F                   | t. Buil                                                                                                            | ding                                                                                                                                                                                                                                                                                                                                                                                                                                                                                                                                                                                 | 100 Sq.                                                                                                                                                                                                                                                                                                                                                                                                                                                                                                                                                         |
| Sq. Ft                  | f. Free                                                                                                            | e-Standing                                                                                                                                                                                                                                                                                                                                                                                                                                                                                                                                                                           | 114.25sq.                                                                                                                                                                                                                                                                                                                                                                                                                                                                                                                                                       |
|                         |                                                                                                                    | Total Allowed:                                                                                                                                                                                                                                                                                                                                                                                                                                                                                                                                                                       | 116.25 Sq.                                                                                                                                                                                                                                                                                                                                                                                                                                                                                                                                                      |
| Sq. Ft                  |                                                                                                                    |                                                                                                                                                                                                                                                                                                                                                                                                                                                                                                                                                                                      |                                                                                                                                                                                                                                                                                                                                                                                                                                                                                                                                                                 |
|                         | quare Feet per Linear Fraffic Lanes - 0.75 Square Feet per each Land Level Land Land Land Land Land Land Land Land | LICENSE NO.  CALLAM LLP ADDRESS  TELEPHONE  quare Feet per Linear Foot of Building raffic Lanes - 0.75 Square Feet x Street r more Traffic Lanes - 1.5 Square Feet Square Feet per each Linear Foot of Building raffic Lanes - 1.5 Square Feet rest Square Feet per each Linear Foot of Building raffic Lanes - 1.5 Square Feet rest Square Feet per each Linear Foot of Building raffic Lanes - 1.5 Square Feet rest Square Feet Feet Feet Feet Feet Square Feet Feet Feet Square Feet Feet Feet Feet Square Feet Feet Feet Feet Feet Square Feet Feet Feet Feet Feet Feet Feet Fee | LICENSE NO. 202 095  CALLAM LLP ADDRESS 950 Nont  Guare Feet per Linear Foot of Building Facade  quare Feet per Linear Foot of Building Facade  raffic Lanes - 0.75 Square Feet x Street Frontage  r more Traffic Lanes - 1.5 Square Feet x Street Frontage  Square Feet per each Linear Foot of Building Facade  ated - No Change in Electrical Service  Square Feet  Feet  Feet  Square Feet  Feet  Square Feet  Square Feet  Square Feet  Feet  Square Feet  Square Feet  Feet  Building  Square Feet  Square Feet  Square Feet  Square Feet  Feet  Building |