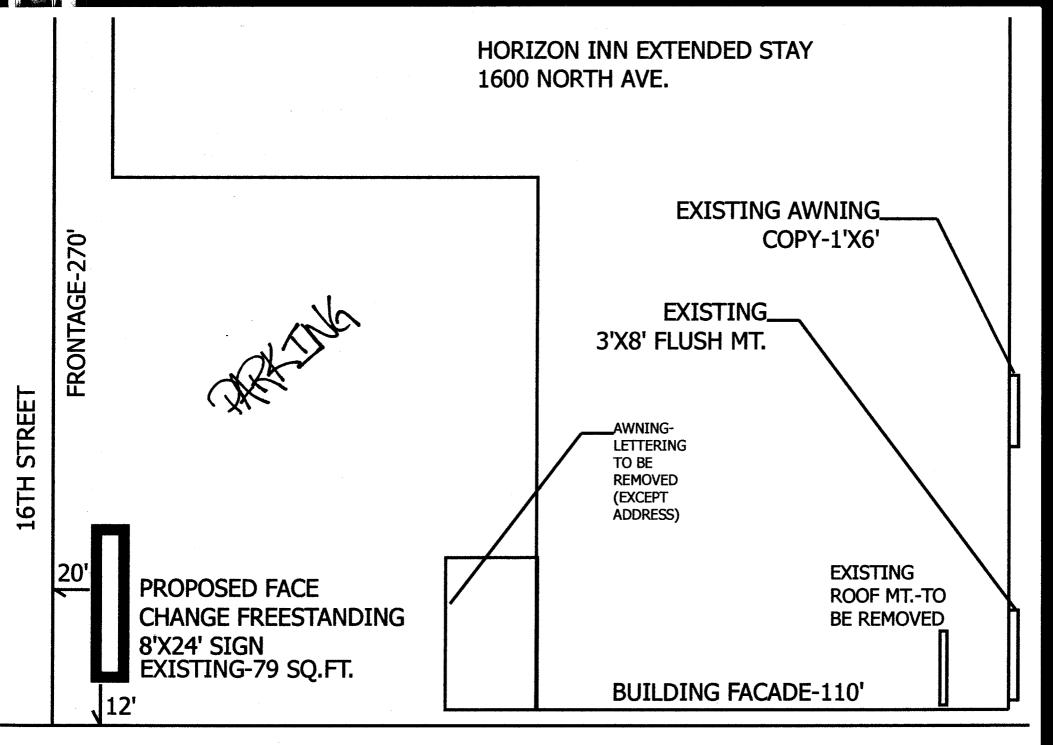

|                                                                                                                                                 | SIGN PE                                  | RMIT                                                           |                   | Permit No.                                                                                                                                                                                                                                                                                                                                                                                                                                                                                                                                                                                                                                                                                                                                                                                                                                                                                                                                                                                                                                                                                                                                                                                                                                                                                                                                                                                                                                                                                                                                                                                                                                                                                                                                                                                                                                                                                                                                                                                                                                                                                                                     |                          |
|-------------------------------------------------------------------------------------------------------------------------------------------------|------------------------------------------|----------------------------------------------------------------|-------------------|--------------------------------------------------------------------------------------------------------------------------------------------------------------------------------------------------------------------------------------------------------------------------------------------------------------------------------------------------------------------------------------------------------------------------------------------------------------------------------------------------------------------------------------------------------------------------------------------------------------------------------------------------------------------------------------------------------------------------------------------------------------------------------------------------------------------------------------------------------------------------------------------------------------------------------------------------------------------------------------------------------------------------------------------------------------------------------------------------------------------------------------------------------------------------------------------------------------------------------------------------------------------------------------------------------------------------------------------------------------------------------------------------------------------------------------------------------------------------------------------------------------------------------------------------------------------------------------------------------------------------------------------------------------------------------------------------------------------------------------------------------------------------------------------------------------------------------------------------------------------------------------------------------------------------------------------------------------------------------------------------------------------------------------------------------------------------------------------------------------------------------|--------------------------|
| COLORADO                                                                                                                                        | Community Deve                           | elopment Depar                                                 | tment             | Date Submitted                                                                                                                                                                                                                                                                                                                                                                                                                                                                                                                                                                                                                                                                                                                                                                                                                                                                                                                                                                                                                                                                                                                                                                                                                                                                                                                                                                                                                                                                                                                                                                                                                                                                                                                                                                                                                                                                                                                                                                                                                                                                                                                 | 13/02                    |
|                                                                                                                                                 | 250 North 5th Sti                        |                                                                |                   | FEES 25.00                                                                                                                                                                                                                                                                                                                                                                                                                                                                                                                                                                                                                                                                                                                                                                                                                                                                                                                                                                                                                                                                                                                                                                                                                                                                                                                                                                                                                                                                                                                                                                                                                                                                                                                                                                                                                                                                                                                                                                                                                                                                                                                     | <b>,</b>                 |
|                                                                                                                                                 | Grand Junction,                          | CO 81501                                                       |                   | Tax Schedule 2945                                                                                                                                                                                                                                                                                                                                                                                                                                                                                                                                                                                                                                                                                                                                                                                                                                                                                                                                                                                                                                                                                                                                                                                                                                                                                                                                                                                                                                                                                                                                                                                                                                                                                                                                                                                                                                                                                                                                                                                                                                                                                                              | -123-25-016              |
|                                                                                                                                                 | (970) 244-1430                           |                                                                |                   | Zone                                                                                                                                                                                                                                                                                                                                                                                                                                                                                                                                                                                                                                                                                                                                                                                                                                                                                                                                                                                                                                                                                                                                                                                                                                                                                                                                                                                                                                                                                                                                                                                                                                                                                                                                                                                                                                                                                                                                                                                                                                                                                                                           |                          |
| BUSINESS NAME<br>STREET ADDRESS<br>PROPERTY OWNER<br>OWNER ADDRESS                                                                              | srizon Frin<br>600 North<br>logfbuer Cap | Ave.<br>Fril Co-                                               | LICENSI<br>ADDRES |                                                                                                                                                                                                                                                                                                                                                                                                                                                                                                                                                                                                                                                                                                                                                                                                                                                                                                                                                                                                                                                                                                                                                                                                                                                                                                                                                                                                                                                                                                                                                                                                                                                                                                                                                                                                                                                                                                                                                                                                                                                                                                                                | urchigh Sign             |
| [] 1. FLUSH                                                                                                                                     |                                          | Square Feet per Li                                             | near Foot of B    | uilding Facade                                                                                                                                                                                                                                                                                                                                                                                                                                                                                                                                                                                                                                                                                                                                                                                                                                                                                                                                                                                                                                                                                                                                                                                                                                                                                                                                                                                                                                                                                                                                                                                                                                                                                                                                                                                                                                                                                                                                                                                                                                                                                                                 | · ·                      |
| Face Change Only (2,3 &<br>[] 2. ROOF                                                                                                           |                                          | Square Feet per Li                                             | inear Foot of B   | uilding Facade                                                                                                                                                                                                                                                                                                                                                                                                                                                                                                                                                                                                                                                                                                                                                                                                                                                                                                                                                                                                                                                                                                                                                                                                                                                                                                                                                                                                                                                                                                                                                                                                                                                                                                                                                                                                                                                                                                                                                                                                                                                                                                                 |                          |
| <b>FREE-STANDING</b> 2 Traffic Lanes - 0.75 Square Feet x Street Frontage                                                                       |                                          |                                                                |                   |                                                                                                                                                                                                                                                                                                                                                                                                                                                                                                                                                                                                                                                                                                                                                                                                                                                                                                                                                                                                                                                                                                                                                                                                                                                                                                                                                                                                                                                                                                                                                                                                                                                                                                                                                                                                                                                                                                                                                                                                                                                                                                                                |                          |
|                                                                                                                                                 |                                          |                                                                | -                 | re Feet x Street Frontage                                                                                                                                                                                                                                                                                                                                                                                                                                                                                                                                                                                                                                                                                                                                                                                                                                                                                                                                                                                                                                                                                                                                                                                                                                                                                                                                                                                                                                                                                                                                                                                                                                                                                                                                                                                                                                                                                                                                                                                                                                                                                                      |                          |
| [] 4. PROJEC                                                                                                                                    | CTING 0.5                                | 5 Square Feet per                                              | each Linear Fo    | ot of Building Facade                                                                                                                                                                                                                                                                                                                                                                                                                                                                                                                                                                                                                                                                                                                                                                                                                                                                                                                                                                                                                                                                                                                                                                                                                                                                                                                                                                                                                                                                                                                                                                                                                                                                                                                                                                                                                                                                                                                                                                                                                                                                                                          |                          |
| [/] Existing Externally or                                                                                                                      | r Internally Illumina                    | ated - No Change                                               | e in Electrical   | Service []N                                                                                                                                                                                                                                                                                                                                                                                                                                                                                                                                                                                                                                                                                                                                                                                                                                                                                                                                                                                                                                                                                                                                                                                                                                                                                                                                                                                                                                                                                                                                                                                                                                                                                                                                                                                                                                                                                                                                                                                                                                                                                                                    | on-Illuminated           |
| <ul> <li>(1 - 4) Area of Propose</li> <li>(1,2,4) Building Facade</li> <li>(1 - 4) Street Frontage</li> <li>(2,3,4) Height to Top of</li> </ul> | e <u>110</u> Linear                      | Square Feet<br>Feet Nort A<br>Feet Nort A<br>Feet Clearance to | ve.               | Feet                                                                                                                                                                                                                                                                                                                                                                                                                                                                                                                                                                                                                                                                                                                                                                                                                                                                                                                                                                                                                                                                                                                                                                                                                                                                                                                                                                                                                                                                                                                                                                                                                                                                                                                                                                                                                                                                                                                                                                                                                                                                                                                           |                          |
| Existing Signage/Type:                                                                                                                          |                                          |                                                                |                   | • FOR OFFICE                                                                                                                                                                                                                                                                                                                                                                                                                                                                                                                                                                                                                                                                                                                                                                                                                                                                                                                                                                                                                                                                                                                                                                                                                                                                                                                                                                                                                                                                                                                                                                                                                                                                                                                                                                                                                                                                                                                                                                                                                                                                                                                   | USE ONLY •               |
| Freestanding                                                                                                                                    |                                          | 79                                                             | Sq. Ft.           | Signage Allowed on Parc                                                                                                                                                                                                                                                                                                                                                                                                                                                                                                                                                                                                                                                                                                                                                                                                                                                                                                                                                                                                                                                                                                                                                                                                                                                                                                                                                                                                                                                                                                                                                                                                                                                                                                                                                                                                                                                                                                                                                                                                                                                                                                        | el:                      |
| Flushmit                                                                                                                                        |                                          | 30                                                             | Sq. Ft.           | Building                                                                                                                                                                                                                                                                                                                                                                                                                                                                                                                                                                                                                                                                                                                                                                                                                                                                                                                                                                                                                                                                                                                                                                                                                                                                                                                                                                                                                                                                                                                                                                                                                                                                                                                                                                                                                                                                                                                                                                                                                                                                                                                       | 20 Sq. Ft.               |
|                                                                                                                                                 |                                          |                                                                | Sq. Ft.           | Free-Standing                                                                                                                                                                                                                                                                                                                                                                                                                                                                                                                                                                                                                                                                                                                                                                                                                                                                                                                                                                                                                                                                                                                                                                                                                                                                                                                                                                                                                                                                                                                                                                                                                                                                                                                                                                                                                                                                                                                                                                                                                                                                                                                  | 294 Sq. Ft.              |
| Total Existing:                                                                                                                                 |                                          | 109                                                            | Sq. Ft.           | Total Allowed:                                                                                                                                                                                                                                                                                                                                                                                                                                                                                                                                                                                                                                                                                                                                                                                                                                                                                                                                                                                                                                                                                                                                                                                                                                                                                                                                                                                                                                                                                                                                                                                                                                                                                                                                                                                                                                                                                                                                                                                                                                                                                                                 | 294 Sa. Ft.              |
| COMMENTS: hon-                                                                                                                                  | conforming.                              | root sign                                                      | to be r           | encued - Copy                                                                                                                                                                                                                                                                                                                                                                                                                                                                                                                                                                                                                                                                                                                                                                                                                                                                                                                                                                                                                                                                                                                                                                                                                                                                                                                                                                                                                                                                                                                                                                                                                                                                                                                                                                                                                                                                                                                                                                                                                                                                                                                  | over entrance            |
| On quingto                                                                                                                                      | , bevenae                                | ed excep                                                       | + Addre           | 220                                                                                                                                                                                                                                                                                                                                                                                                                                                                                                                                                                                                                                                                                                                                                                                                                                                                                                                                                                                                                                                                                                                                                                                                                                                                                                                                                                                                                                                                                                                                                                                                                                                                                                                                                                                                                                                                                                                                                                                                                                                                                                                            | <u>.</u>                 |
| proposed and existing s                                                                                                                         | signage including ty                     | pes, dimensions                                                | s, lettering, at  | it is required for each signation of the second structure structure structure shall be a support shall | sements, property lines, |
| Brien Sura<br>Applicant's Signature                                                                                                             | uson                                     | <u>6/13/32</u>                                                 | Community         | MLLL<br>Development Approval                                                                                                                                                                                                                                                                                                                                                                                                                                                                                                                                                                                                                                                                                                                                                                                                                                                                                                                                                                                                                                                                                                                                                                                                                                                                                                                                                                                                                                                                                                                                                                                                                                                                                                                                                                                                                                                                                                                                                                                                                                                                                                   | ) (e 17/02<br>Date       |
|                                                                                                                                                 |                                          | 2 m (C                                                         |                   | ~ J. column white a                                                                                                                                                                                                                                                                                                                                                                                                                                                                                                                                                                                                                                                                                                                                                                                                                                                                                                                                                                                                                                                                                                                                                                                                                                                                                                                                                                                                                                                                                                                                                                                                                                                                                                                                                                                                                                                                                                                                                                                                                                                                                                            | La Cada Enformant        |