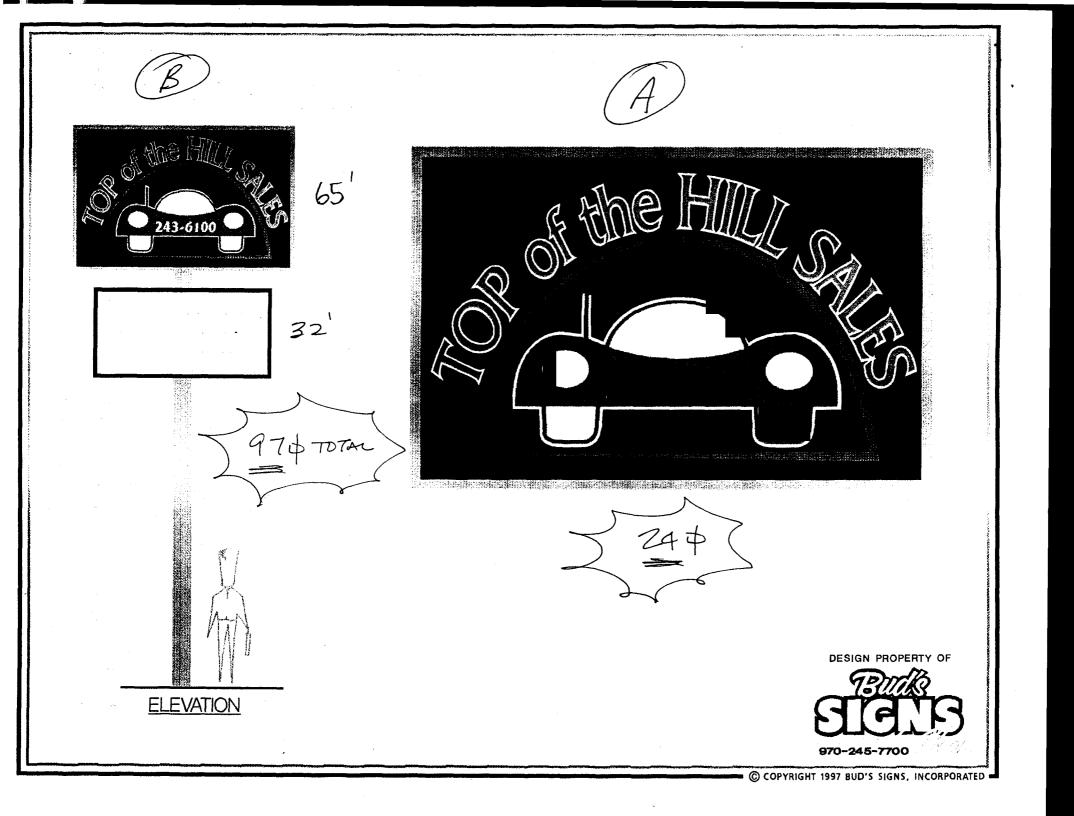

|                                                                                                                                                                                                                                                                                                                                                                                                                                                                                                                                                    | 1.<br>                             | N/A (A)                                                                                                                                              |  |
|----------------------------------------------------------------------------------------------------------------------------------------------------------------------------------------------------------------------------------------------------------------------------------------------------------------------------------------------------------------------------------------------------------------------------------------------------------------------------------------------------------------------------------------------------|------------------------------------|------------------------------------------------------------------------------------------------------------------------------------------------------|--|
| Community Development<br>250 North 5th Street<br>Grand Junction CO 815<br>Phone: (970) 244-1430                                                                                                                                                                                                                                                                                                                                                                                                                                                    | Department                         | Permit No.<br>Date Submitted $2-07-02$<br>Fee $25.00$<br>Zone $C-1$                                                                                  |  |
| TAX SCHEDULE $\frac{945-2.33}{700}$<br>BUSINESS NAME $7000000000000000000000000000000000000$                                                                                                                                                                                                                                                                                                                                                                                                                                                       | Hu SALES LICE<br>Huy 50 ADI<br>TEL | $\frac{Buds}{5605}$ Cense no. $\frac{2020}{57}$ $\frac{2020}{57}$ $\frac{2055}{475}$ $\frac{245-7700}{500}$ $\frac{245-7700}{500}$ $\frac{240}{500}$ |  |
| 1. FLUSH WALL       2 Square Feet per Linear Foot of Building Façade         Face change only on items 2, 3 & 4       2 Square Feet per Linear Foot of Building Façade         [] 2. ROOF       2 Square Feet per Linear Foot of Building Facade         [] 3. FREE-STANDING       2 Traffic Lanes - 0.75 Square Feet x Street Frontage         [] 4. PROJECTING       0.5 Square Feet per each Linear Foot of Building Facade         [] Existing Externally or Internally Illuminated – No Change in Electrical Service       [] Non-Illuminated |                                    |                                                                                                                                                      |  |
| (1 - 4)       Area of Proposed Sign:       24       Square Feet         (1,2,4)       Building Façade:       20       Linear Feet         (1 - 4)       Street Frontage:       (78)       Linear Feet         (2 - 4)       Height to Top of Sign:       8       Feet         Clearance to Grade:       4       Feet                                                                                                                                                                                                                               |                                    |                                                                                                                                                      |  |
| EXISTING SIGNAGE/TYPE:                                                                                                                                                                                                                                                                                                                                                                                                                                                                                                                             | ,w                                 | • FOR OFFICE USE ONLY •                                                                                                                              |  |
|                                                                                                                                                                                                                                                                                                                                                                                                                                                                                                                                                    | Sq. Ft.                            |                                                                                                                                                      |  |
|                                                                                                                                                                                                                                                                                                                                                                                                                                                                                                                                                    | Sq. Ft.                            |                                                                                                                                                      |  |
| Total Ex                                                                                                                                                                                                                                                                                                                                                                                                                                                                                                                                           | Sq. Ft.<br>isting:Sq. Ft.          | 2107                                                                                                                                                 |  |
| COMMENTS:                                                                                                                                                                                                                                                                                                                                                                                                                                                                                                                                          |                                    |                                                                                                                                                      |  |

(Pink: Code Enforcement)

Date

|                                                                                                                                                                                                                                                                                                                                                                                                                                                                                                                                                                                    | 83545 B                                                                                                                |  |  |
|------------------------------------------------------------------------------------------------------------------------------------------------------------------------------------------------------------------------------------------------------------------------------------------------------------------------------------------------------------------------------------------------------------------------------------------------------------------------------------------------------------------------------------------------------------------------------------|------------------------------------------------------------------------------------------------------------------------|--|--|
| SIGN CLEARANCE                                                                                                                                                                                                                                                                                                                                                                                                                                                                                                                                                                     | Clearance No.<br>Date Submitted <u>2-07-02</u>                                                                         |  |  |
| Community Development Department<br>250 North 5 <sup>th</sup> Street<br>Grand Junction CO 81501<br>(970) 244-1430                                                                                                                                                                                                                                                                                                                                                                                                                                                                  | Fee \$ <u>5-075</u><br>Zone <u>c-1</u>                                                                                 |  |  |
| BUSINESS NAME TOP OF THE HILL SALEJ LICENS<br>STREET ADDRESS 1663 U.S. HWY 50 ADDRE<br>PROPERTY OWNER SAME TELEPH                                                                                                                                                                                                                                                                                                                                                                                                                                                                  | SS $1055 47E$<br>IONE NO. $245 - 7700$<br>CT PERSON $Building Facade$<br>Building Facade<br>are Feet x Street Frontage |  |  |
|                                                                                                                                                                                                                                                                                                                                                                                                                                                                                                                                                                                    | i > 300 Square Feet or < 15 Square Feet     [] Non-Illuminated                                                         |  |  |
| <ul> <li>(1 - 5) Area of Proposed Sign: <u>47</u> Square Feet</li> <li>(1,2,4) Building Façade: <u>20</u> Linear Feet</li> <li>(1 - 4) Street Frontage: <u>178</u> Linear Feet</li> <li>(2 - 5) Height to Top of Sign: <u>25</u> Feet Clearance to Grade: <u>3</u> Feet</li> <li>(5) Distance from all Existing Off-Premise Signs within 600 Feet: <u>Feet</u></li> </ul>                                                                                                                                                                                                          |                                                                                                                        |  |  |
| EXISTING SIGNAGE/TYPE:<br>FMS (+ WAL 24 SO Et                                                                                                                                                                                                                                                                                                                                                                                                                                                                                                                                      | • FOR OFFICE USE ONLY •                                                                                                |  |  |
|                                                                                                                                                                                                                                                                                                                                                                                                                                                                                                                                                                                    | Signage Allowed on Parcel:<br>Building $40$ Sq. Ft.                                                                    |  |  |
| Total Existing: 24 Sq. Ft.                                                                                                                                                                                                                                                                                                                                                                                                                                                                                                                                                         | Free-Standing $207$ Sq. Ft.<br>Total Allowed: $207$ Sq. Ft.                                                            |  |  |
| COMMENTS:                                                                                                                                                                                                                                                                                                                                                                                                                                                                                                                                                                          |                                                                                                                        |  |  |
| NOTE: No sign may exceed 300 square feet. A separate sign clearance is required for each sign. Attach a sketch, to scale, of proposed and existing signage including types, dimensions and lettering. Attach a plot plan, to scale, showing: abutting streets, alleys, easements, driveways, encroachments, property lines, distances from existing buildings to proposed signs and required setbacks. A SEPARATE PERMIT FROM THE BUILDING DEPARTMENT IS ALSO REQUIRED.         I hereby attest that the information on this form and the attached sketches are true and accurate. |                                                                                                                        |  |  |
| (White: Community Development) (Canary: Applicant) (Pink: B                                                                                                                                                                                                                                                                                                                                                                                                                                                                                                                        | uilding Dept) (Goldenrod: Code Enforcement)                                                                            |  |  |