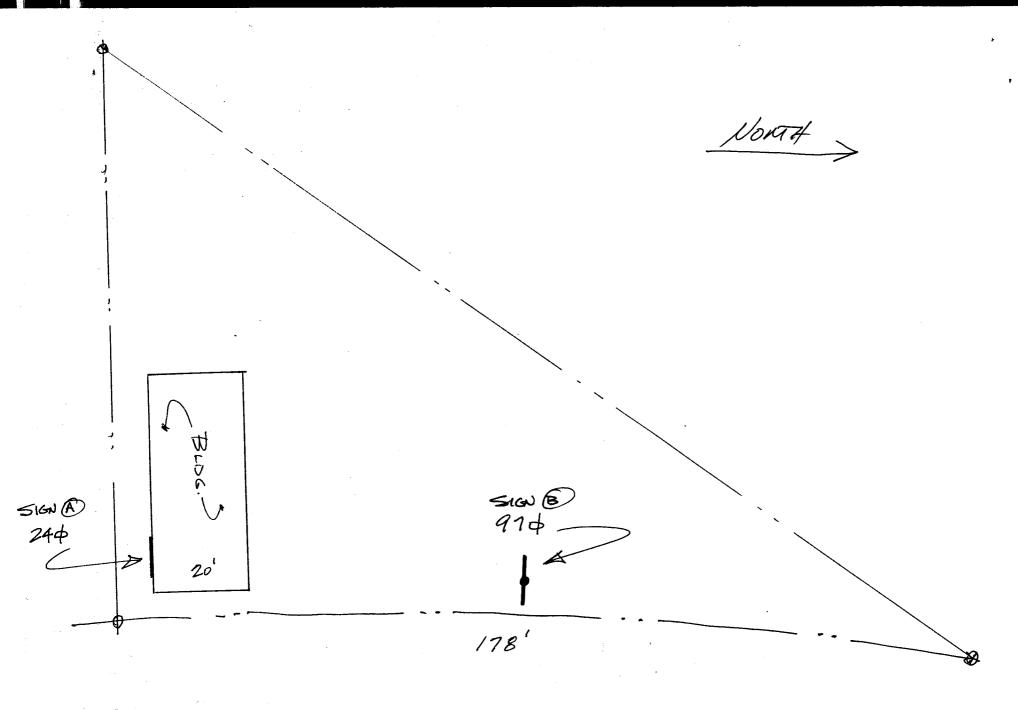

(Pink: Code Enforcement)

Date

|                                                                                                                                                                                                                                                                                                                                                                                                                                                                                                                                                                                    | 83545 B                                                                                                                |  |  |
|------------------------------------------------------------------------------------------------------------------------------------------------------------------------------------------------------------------------------------------------------------------------------------------------------------------------------------------------------------------------------------------------------------------------------------------------------------------------------------------------------------------------------------------------------------------------------------|------------------------------------------------------------------------------------------------------------------------|--|--|
| SIGN CLEARANCE                                                                                                                                                                                                                                                                                                                                                                                                                                                                                                                                                                     | Clearance No.<br>Date Submitted <u>2-07-02</u>                                                                         |  |  |
| Community Development Department<br>250 North 5 <sup>th</sup> Street<br>Grand Junction CO 81501<br>(970) 244-1430                                                                                                                                                                                                                                                                                                                                                                                                                                                                  | Fee \$ <u>5-075</u><br>Zone <u>c-1</u>                                                                                 |  |  |
| BUSINESS NAME TOP OF THE HILL SALEJ LICENS<br>STREET ADDRESS 1663 U.S. HWY 50 ADDRE<br>PROPERTY OWNER SAME TELEPH                                                                                                                                                                                                                                                                                                                                                                                                                                                                  | SS $1055 47E$<br>IONE NO. $245 - 7700$<br>CT PERSON $Building Facade$<br>Building Facade<br>are Feet x Street Frontage |  |  |
|                                                                                                                                                                                                                                                                                                                                                                                                                                                                                                                                                                                    | i > 300 Square Feet or < 15 Square Feet     [] Non-Illuminated                                                         |  |  |
| <ul> <li>(1 - 5) Area of Proposed Sign: <u>47</u> Square Feet</li> <li>(1,2,4) Building Façade: <u>20</u> Linear Feet</li> <li>(1 - 4) Street Frontage: <u>178</u> Linear Feet</li> <li>(2 - 5) Height to Top of Sign: <u>25</u> Feet Clearance to Grade: <u>3</u> Feet</li> <li>(5) Distance from all Existing Off-Premise Signs within 600 Feet: <u>Feet</u></li> </ul>                                                                                                                                                                                                          |                                                                                                                        |  |  |
| EXISTING SIGNAGE/TYPE:<br>FMS (+ WAL 24 SO Et                                                                                                                                                                                                                                                                                                                                                                                                                                                                                                                                      | • FOR OFFICE USE ONLY •                                                                                                |  |  |
|                                                                                                                                                                                                                                                                                                                                                                                                                                                                                                                                                                                    | Signage Allowed on Parcel:<br>Building $40$ Sq. Ft.                                                                    |  |  |
| Total Existing: 24 Sq. Ft.                                                                                                                                                                                                                                                                                                                                                                                                                                                                                                                                                         | Free-Standing $207$ Sq. Ft.<br>Total Allowed: $207$ Sq. Ft.                                                            |  |  |
| COMMENTS:                                                                                                                                                                                                                                                                                                                                                                                                                                                                                                                                                                          |                                                                                                                        |  |  |
| NOTE: No sign may exceed 300 square feet. A separate sign clearance is required for each sign. Attach a sketch, to scale, of proposed and existing signage including types, dimensions and lettering. Attach a plot plan, to scale, showing: abutting streets, alleys, easements, driveways, encroachments, property lines, distances from existing buildings to proposed signs and required setbacks. A SEPARATE PERMIT FROM THE BUILDING DEPARTMENT IS ALSO REQUIRED.         I hereby attest that the information on this form and the attached sketches are true and accurate. |                                                                                                                        |  |  |
| (White: Community Development) (Canary: Applicant) (Pink: B                                                                                                                                                                                                                                                                                                                                                                                                                                                                                                                        | uilding Dept) (Goldenrod: Code Enforcement)                                                                            |  |  |

:

HWY 50 4 LANE