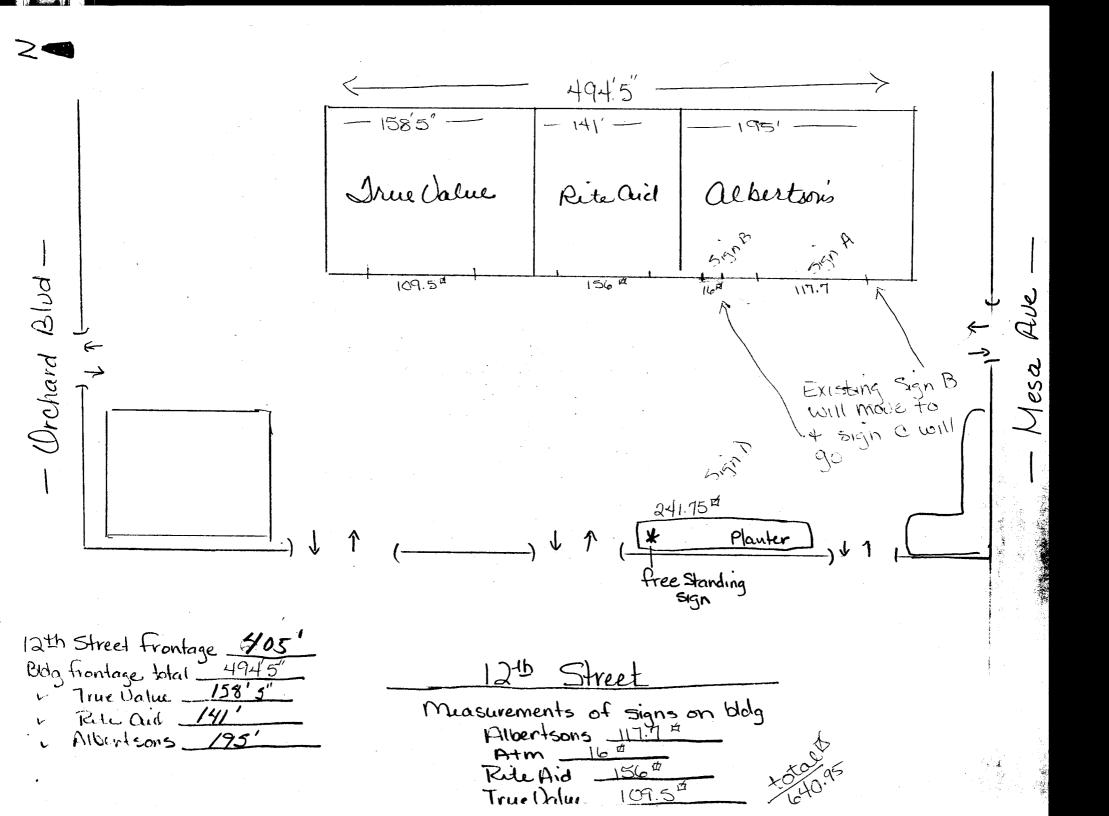

| BUSINESS NAME <u>Albertsons</u> LICENSI<br>STREET ADDRESS <u>12th + Orchard</u> ADDRES                                                                                                                                                                                                                                                                                                                                                                                                                                                                                                                                                                                                                                                                                                                                                                                                                                                                                                                                                                                                                                                                                                                                                                                                                                                                                                                                | 55 2393 F1/2 Rd                                                                                                                      |  |
|-----------------------------------------------------------------------------------------------------------------------------------------------------------------------------------------------------------------------------------------------------------------------------------------------------------------------------------------------------------------------------------------------------------------------------------------------------------------------------------------------------------------------------------------------------------------------------------------------------------------------------------------------------------------------------------------------------------------------------------------------------------------------------------------------------------------------------------------------------------------------------------------------------------------------------------------------------------------------------------------------------------------------------------------------------------------------------------------------------------------------------------------------------------------------------------------------------------------------------------------------------------------------------------------------------------------------------------------------------------------------------------------------------------------------|--------------------------------------------------------------------------------------------------------------------------------------|--|
|                                                                                                                                                                                                                                                                                                                                                                                                                                                                                                                                                                                                                                                                                                                                                                                                                                                                                                                                                                                                                                                                                                                                                                                                                                                                                                                                                                                                                       | one no. <u>242-7880</u><br>CT PERSON (Chariffiths)                                                                                   |  |
|                                                                                                                                                                                                                                                                                                                                                                                                                                                                                                                                                                                                                                                                                                                                                                                                                                                                                                                                                                                                                                                                                                                                                                                                                                                                                                                                                                                                                       | record concernents                                                                                                                   |  |
| [] 1. FLUSH WALL       2 Square Feet per Linear Foot of Building Façade         Face change only on items 2, 3 & 4       2 Square Feet per Linear Foot of Building Façade         [] 2. ROOF       2 Square Feet per Linear Foot of Building Facade         [] 3. FREE-STANDING       2 Square Feet per Linear Foot of Building Facade         [] 4. PROJECTING       0.5 Square Feet per each Linear Foot of Building Facade         [] 1 4. PROJECTING       0.5 Square Feet per each Linear Foot of Building Facade         [] 1 4. PROJECTING       0.5 Square Feet per each Linear Foot of Building Facade         [] 1 4. PROJECTING       0.5 Square Feet per each Linear Foot of Building Facade         [] 1 4. PROJECTING       0.5 Square Feet per each Linear Foot of Building Facade         [] 1 4. PROJECTING       0.5 Square Feet per each Linear Foot of Building Facade         [] 1 4. PROJECTING       0.5 Square Feet per each Linear Foot of Building Facade         [] 1 4. PROJECTING       0.5 Square Feet per each Linear Foot of Building Facade         [] 1 4. PROJECTING       1.175 Square Feet per each Linear Foot of Building Facade         [] 1 4. Proposed Sign: 241.75 Square Feet       MOWN Pole Style         [] 1.2,4)       Building Facade: 194' 5'' Linear Feet 405'       N 124M St         [] 2 - 4)       Height to Top of Sign: Feet       Clearance to Grade: Feet |                                                                                                                                      |  |
| EXISTING SIGNAGE/TYPE:                                                                                                                                                                                                                                                                                                                                                                                                                                                                                                                                                                                                                                                                                                                                                                                                                                                                                                                                                                                                                                                                                                                                                                                                                                                                                                                                                                                                | • FOR OFFICE USE ONLY •                                                                                                              |  |
| Dole Sign (existing) 241.75 sq. Ft.<br>UKISting Wall Signs 3991.20 sq. Ft.<br>Starbuck Sign(new) 7.07 sq. Ft.<br>Total Existing: 648.02 sq. Ft.                                                                                                                                                                                                                                                                                                                                                                                                                                                                                                                                                                                                                                                                                                                                                                                                                                                                                                                                                                                                                                                                                                                                                                                                                                                                       | Signage Allowed on Parcel:<br>Building <u>989</u> Sq. Ft.<br>Free-Standing <u>407.5</u> Sq. Ft.<br>Total Allowed: <u>989</u> Sq. Ft. |  |
| COMMENTS: * Refurbishing existing sign + Putting in new<br>faces                                                                                                                                                                                                                                                                                                                                                                                                                                                                                                                                                                                                                                                                                                                                                                                                                                                                                                                                                                                                                                                                                                                                                                                                                                                                                                                                                      |                                                                                                                                      |  |

| Community Development Department<br>250 North 5th Street<br>Grand Junction CO 81501<br>Phone: (970) 244-1430 FAX, (970) 256-4031                                                                                                                                                                                                                                                                                                                                                                                     | Permit No.<br>Date Submitted $(2102)$<br>Fee $5.00$<br>Zone $C-1$                                                     |  |
|----------------------------------------------------------------------------------------------------------------------------------------------------------------------------------------------------------------------------------------------------------------------------------------------------------------------------------------------------------------------------------------------------------------------------------------------------------------------------------------------------------------------|-----------------------------------------------------------------------------------------------------------------------|--|
| TAX SCHEDULE       2945-12-3-03-025       CONTR         BUSINESS NAME       Albertsons       LICENS         STREET ADDRESS       12tb + Orchard       ADDRE         PROPERTY OWNER       TELEPH         OWNER ADDRESS       CONTA         [X]       1. FLUSH WALL       2 Square Feet per Linear Foot of I                                                                                                                                                                                                           | esis <u>1393 F7/2 Ra</u><br>HONE NO. <u>242-7880</u><br>ACT PERSON <u>Ona Griffiths</u>                               |  |
| Face change only on items 2, 3 & 4       2 Square Feet per Linear Foot of Building Facade         [] 2. ROOF       2 Square Feet per Linear Foot of Building Facade         [] 3. FREE-STANDING       2 Traffic Lanes - 0.75 Square Feet x Street Frontage         4 or more Traffic Lanes - 1.5 Square Feet x Street Frontage         0.5 Square Feet per each Linear Foot of Building Facade         [] Y Existing Externally or Internally Illuminated – No Change in Electrical Service       [] Non-Illuminated |                                                                                                                       |  |
| $(1 - 4)$ Area of Proposed Sign: $\underline{7.07}$ Square Feet $\bigstar$ Starbucks $\boxed{090}$ $(1,2,4)$ Building Façade: $\underline{494}$ $\underline{5''}$ Linear Feet $(1 - 4)$ Street Frontage: $\underline{6550''}$ Linear Feet $\mathcal{N}$ $(2 - 4)$ Height to Top of Sign:FeetClearance to Grade:Feet                                                                                                                                                                                                  |                                                                                                                       |  |
| EXISTING SIGNAGE/TYPE:                                                                                                                                                                                                                                                                                                                                                                                                                                                                                               | • FOR OFFICE USE ONLY •                                                                                               |  |
| pole sign 241.75 sq. Ft.<br>Quisting bldg/wall signs 399.20 sq. Ft.<br>                                                                                                                                                                                                                                                                                                                                                                                                                                              | Signage Allowed on Parcel:<br>Building $989$ Sq. Ft.<br>Free-Standing $207.5$ Sq. Ft.<br>Total Allowed: $989$ Sq. Ft. |  |
| COMMENTS: New Starbucks logo up where the bank<br>Sign is being removed                                                                                                                                                                                                                                                                                                                                                                                                                                              |                                                                                                                       |  |

| Sign Permit         Community Development Department         250 North 5th Street         Grand Junction CO 81501         Phone: (970) 244-1430         FAX (970) 256-4031         /530 N/244         TAX SCHEDULE         2945-/33-03-02-5         SUSINESS NAME                                                                                                                                                                                                                                                                                                                                                                                                                                                                                                                                                                                                                                                                                                                                                                                                                                                                                                                                                                                                                                                                                                                                                                                                                                                                                                   | $\frac{5EE}{Permit No.}$ $\frac{Permit No.}{Date Submitted} (12102)$ $\frac{Fee \$}{S.00}$ $Zone C - 1$ $For MAP$ $\frac{For MAP}{P}$ $\frac{For MAP}{SO}$ $E NO. 2021131$ |  |
|---------------------------------------------------------------------------------------------------------------------------------------------------------------------------------------------------------------------------------------------------------------------------------------------------------------------------------------------------------------------------------------------------------------------------------------------------------------------------------------------------------------------------------------------------------------------------------------------------------------------------------------------------------------------------------------------------------------------------------------------------------------------------------------------------------------------------------------------------------------------------------------------------------------------------------------------------------------------------------------------------------------------------------------------------------------------------------------------------------------------------------------------------------------------------------------------------------------------------------------------------------------------------------------------------------------------------------------------------------------------------------------------------------------------------------------------------------------------------------------------------------------------------------------------------------------------|----------------------------------------------------------------------------------------------------------------------------------------------------------------------------|--|
| street address     12th + Orchard     Address     2393     F1/2     Rd       property owner                                                                                                                                                                                                                                                                                                                                                                                                                                                                                                                                                                                                                                                                                                                                                                                                                                                                                                                                                                                                                                                                                                                                                                                                                                                                                                                                                                                                                                                                         |                                                                                                                                                                            |  |
| OWNER ADDRESS       CONTACT PERSON       CONTACT PERSON         [] 1. FLUSH WALL       2 Square Feet per Linear Foot of Building Façade         Face change only on items 2, 3 & 4       2 Square Feet per Linear Foot of Building Façade         [] 1. FLUSH WALL       2 Square Feet per Linear Foot of Building Façade         Face change only on items 2, 3 & 4       2 Square Feet per Linear Foot of Building Façade         [] 1. FLUSH WALL       2 Square Feet per Linear Foot of Building Façade         [] 2. ROOF       2 Square Feet per Linear Foot of Building Façade         [] 4. PROJECTING       2 Traffic Lanes - 0.75 Square Feet x Street Frontage         [] 1 4. PROJECTING       0.5 Square Feet per each Linear Foot of Building Facade         [] 1 4. PROJECTING       0.5 Square Feet per each Linear Foot of Building Facade         [] 1 4. PROJECTING       0.5 Square Feet per each Linear Foot of Building Facade         [] 1 4. PROJECTING       0.5 Square Feet per each Linear Foot of Building Facade         [] 1 4. PROJECTING       0.5 Square Feet per each Linear Foot of Building Facade         [] 1 4. PROJECTING       1.15 Square Feet per each Linear Foot of Building Facade         [] 1 4. PROJECTING       1.15 Square Feet per each Linear Feet |                                                                                                                                                                            |  |
| (2 - 4) Height to Top of Sign: Feet Clearance to Grade: Feet                                                                                                                                                                                                                                                                                                                                                                                                                                                                                                                                                                                                                                                                                                                                                                                                                                                                                                                                                                                                                                                                                                                                                                                                                                                                                                                                                                                                                                                                                                        |                                                                                                                                                                            |  |
| EXISTING SIGNAGE/TYPE:<br>DOLE Sign (existing) 241.75 sq. Ft.<br>IXISTING Wall Signs 399.20 sq. Ft.<br>Storbuck sign(new) 7.07 sq. Ft.<br>Total Existing: 648.02 sq. Ft.                                                                                                                                                                                                                                                                                                                                                                                                                                                                                                                                                                                                                                                                                                                                                                                                                                                                                                                                                                                                                                                                                                                                                                                                                                                                                                                                                                                            | ● FOR OFFICE USE ONLY ●<br>Signage Allowed on Parcel:<br>Building <u>989</u> Sq. Ft.<br>Free-Standing <u>989</u> Sq. Ft.<br>Total Allowed: <u>989</u> Sq. Ft.              |  |
| COMMENTS: * Refurbishing existing sign + putting in new<br>faces                                                                                                                                                                                                                                                                                                                                                                                                                                                                                                                                                                                                                                                                                                                                                                                                                                                                                                                                                                                                                                                                                                                                                                                                                                                                                                                                                                                                                                                                                                    |                                                                                                                                                                            |  |

| Sign Permit       Permit No.         Date Submitted       U         21       02         20       Permit No.         20       Permit No. |                                                                                                  |  |
|-----------------------------------------------------------------------------------------------------------------------------------------------------------------------------------------------------------------------------------------------------------------------------------------------------------------------------------------------------------------------------------------------------------------------------------------------------------------------------------------------------------------------------------------------------------------------------------------------------------------------------------------------------------------------------------------------------------------------------------------------------------------------------------------------------------------------------------------------------------------------------------------------------------------------------|--------------------------------------------------------------------------------------------------|--|
| (1 - 4)       Area of Proposed Sign: <u>117.7</u> Square Feet Albertsons #1090         (1,2,4)       Building Façade: <u>494'5''</u> Linear Feet         (1 - 4)       Street Frontage: <u>best</u> Linear Feet         (2 - 4)       Height to Top of Sign: Feet         Clearance to Grade: Feet                                                                                                                                                                                                                                                                                                                                                                                                                                                                                                                                                                                                                          |                                                                                                  |  |
| EXISTING SIGNAGE/TYPE:                                                                                                                                                                                                                                                                                                                                                                                                                                                                                                                                                                                                                                                                                                                                                                                                                                                                                                      | • FOR OFFICE USE ONLY •                                                                          |  |
| <u>pole sign</u><br><u>existing bldg/wall Signs</u><br><u>sq. Ft.</u><br><u>sq. Ft.</u>                                                                                                                                                                                                                                                                                                                                                                                                                                                                                                                                                                                                                                                                                                                                                                                                                                     | Signage Allowed on Parcel:<br>Building <u>989</u> Sq. Ft.<br>Free-Standing <u>1007-5</u> Sq. Ft. |  |
| Total Existing: <u>640.95</u> Sq. Ft.                                                                                                                                                                                                                                                                                                                                                                                                                                                                                                                                                                                                                                                                                                                                                                                                                                                                                       | Total Allowed: <u>9</u> 89 Sq. Ft.                                                               |  |
| COMMENTS: refurbishing existing Albertsons wall Sign<br>which is included in the total of footage<br>NOTE: No sign may exceed 300 square feet. A separate sign permit is required for each sign. Attach a sketch, to scale, of proposed                                                                                                                                                                                                                                                                                                                                                                                                                                                                                                                                                                                                                                                                                     |                                                                                                  |  |

| Sign Permit<br>Community Development Department<br>250 North 5 <sup>th</sup> Street<br>Grand Junction CO 81501<br>Phone: (970) 244-1430 FAX (970) 256-4031<br>7830 N (2-14) JA                                                                                                                                                                                                                                                                                                                                                                                                                                                                                                                                                                                                                                                                                                                                                                                                                                                                                                                                                                                                                                                                                                                                                                                                                                                                                                                                                                                                                                                                                                                                                                                                                                                                                                                                                                                                                                                                                                                 | Permit No.<br>Date Submitted $2102$<br>Fee \$ 5.00<br>Zone $2-1$                                                                                                                                                                                                                                                                                                                                                                                                                                                                                                                                                                                                                                                                                                                                                                                                                                                                                                                                                                                                                                                                                                                                                                                                                                                                                                                                                                                                                                                                                                                                                                                                                                                                                                                                                                                                                                                                                                                                                                                                                                                                                                                                                                                                                                                                                                                                                                                                                                                                                                                                                                                                                                                                                                                                                                                                                                                                                                                                                                                                                                                                                                                                                                                                                                                                                                                                                                                                                                                                                                                                                                                                                                                                                                                                                                                                                                                                                                                                                                                                                                                                                                                                                                                                                                                                                                                                                                                                                                                                                                                                                                                                                                                                                                                                                                                            |  |
|------------------------------------------------------------------------------------------------------------------------------------------------------------------------------------------------------------------------------------------------------------------------------------------------------------------------------------------------------------------------------------------------------------------------------------------------------------------------------------------------------------------------------------------------------------------------------------------------------------------------------------------------------------------------------------------------------------------------------------------------------------------------------------------------------------------------------------------------------------------------------------------------------------------------------------------------------------------------------------------------------------------------------------------------------------------------------------------------------------------------------------------------------------------------------------------------------------------------------------------------------------------------------------------------------------------------------------------------------------------------------------------------------------------------------------------------------------------------------------------------------------------------------------------------------------------------------------------------------------------------------------------------------------------------------------------------------------------------------------------------------------------------------------------------------------------------------------------------------------------------------------------------------------------------------------------------------------------------------------------------------------------------------------------------------------------------------------------------|-------------------------------------------------------------------------------------------------------------------------------------------------------------------------------------------------------------------------------------------------------------------------------------------------------------------------------------------------------------------------------------------------------------------------------------------------------------------------------------------------------------------------------------------------------------------------------------------------------------------------------------------------------------------------------------------------------------------------------------------------------------------------------------------------------------------------------------------------------------------------------------------------------------------------------------------------------------------------------------------------------------------------------------------------------------------------------------------------------------------------------------------------------------------------------------------------------------------------------------------------------------------------------------------------------------------------------------------------------------------------------------------------------------------------------------------------------------------------------------------------------------------------------------------------------------------------------------------------------------------------------------------------------------------------------------------------------------------------------------------------------------------------------------------------------------------------------------------------------------------------------------------------------------------------------------------------------------------------------------------------------------------------------------------------------------------------------------------------------------------------------------------------------------------------------------------------------------------------------------------------------------------------------------------------------------------------------------------------------------------------------------------------------------------------------------------------------------------------------------------------------------------------------------------------------------------------------------------------------------------------------------------------------------------------------------------------------------------------------------------------------------------------------------------------------------------------------------------------------------------------------------------------------------------------------------------------------------------------------------------------------------------------------------------------------------------------------------------------------------------------------------------------------------------------------------------------------------------------------------------------------------------------------------------------------------------------------------------------------------------------------------------------------------------------------------------------------------------------------------------------------------------------------------------------------------------------------------------------------------------------------------------------------------------------------------------------------------------------------------------------------------------------------------------------------------------------------------------------------------------------------------------------------------------------------------------------------------------------------------------------------------------------------------------------------------------------------------------------------------------------------------------------------------------------------------------------------------------------------------------------------------------------------------------------------------------------------------------------------------------------------------------------------------------------------------------------------------------------------------------------------------------------------------------------------------------------------------------------------------------------------------------------------------------------------------------------------------------------------------------------------------------------------------------------------------------------------------------------------------|--|
| TAX SCHEDULE 2945-123-03-025CONTRABUSINESS NAME AlbertsonsLICENSISTREET ADDRESS 120 + OrchardADDRESSPROPERTY OWNERTELEPH                                                                                                                                                                                                                                                                                                                                                                                                                                                                                                                                                                                                                                                                                                                                                                                                                                                                                                                                                                                                                                                                                                                                                                                                                                                                                                                                                                                                                                                                                                                                                                                                                                                                                                                                                                                                                                                                                                                                                                       | ACTOR $\underline{USCD}$<br>ENO. $\underline{J}$ \underline |  |
| Image: Non-State State |                                                                                                                                                                                                                                                                                                                                                                                                                                                                                                                                                                                                                                                                                                                                                                                                                                                                                                                                                                                                                                                                                                                                                                                                                                                                                                                                                                                                                                                                                                                                                                                                                                                                                                                                                                                                                                                                                                                                                                                                                                                                                                                                                                                                                                                                                                                                                                                                                                                                                                                                                                                                                                                                                                                                                                                                                                                                                                                                                                                                                                                                                                                                                                                                                                                                                                                                                                                                                                                                                                                                                                                                                                                                                                                                                                                                                                                                                                                                                                                                                                                                                                                                                                                                                                                                                                                                                                                                                                                                                                                                                                                                                                                                                                                                                                                                                                                             |  |
| [X] Existing Externally or Internally Illuminated - No Change in Electrical Service       [] Non-Illuminated         (1 - 4)       Area of Proposed Sign:       16       Square Feet       Bank Sign         (1,2,4)       Building Façade:       104' 5'' Linear Feet       N 12 K       K         (1 - 4)       Street Frontage:       625' 2'' Linear Feet       N 12 K       K         (2 - 4)       Height to Top of Sign:       Feet       Clearance to Grade:       Feet                                                                                                                                                                                                                                                                                                                                                                                                                                                                                                                                                                                                                                                                                                                                                                                                                                                                                                                                                                                                                                                                                                                                                                                                                                                                                                                                                                                                                                                                                                                                                                                                                |                                                                                                                                                                                                                                                                                                                                                                                                                                                                                                                                                                                                                                                                                                                                                                                                                                                                                                                                                                                                                                                                                                                                                                                                                                                                                                                                                                                                                                                                                                                                                                                                                                                                                                                                                                                                                                                                                                                                                                                                                                                                                                                                                                                                                                                                                                                                                                                                                                                                                                                                                                                                                                                                                                                                                                                                                                                                                                                                                                                                                                                                                                                                                                                                                                                                                                                                                                                                                                                                                                                                                                                                                                                                                                                                                                                                                                                                                                                                                                                                                                                                                                                                                                                                                                                                                                                                                                                                                                                                                                                                                                                                                                                                                                                                                                                                                                                             |  |
| EXISTING SIGNAGE/TYPE:<br><u>Pole Sign</u> <u>241.75</u> sq. Ft.<br><u>existing by wall signs</u> <u>399.20</u> sq. Ft.<br><u>Sq. Ft.</u><br><u>Total Existing: <u>640.95</u> sq. Ft.</u>                                                                                                                                                                                                                                                                                                                                                                                                                                                                                                                                                                                                                                                                                                                                                                                                                                                                                                                                                                                                                                                                                                                                                                                                                                                                                                                                                                                                                                                                                                                                                                                                                                                                                                                                                                                                                                                                                                      | <ul> <li>FOR OFFICE USE ONLY</li> <li>Signage Allowed on Parcel:</li> <li>Building <u>989</u> Sq. Ft.</li> <li>Free-Standing <u>989</u> Sq. Ft.</li> <li>Total Allowed: <u>989</u> Sq. Ft.</li> </ul>                                                                                                                                                                                                                                                                                                                                                                                                                                                                                                                                                                                                                                                                                                                                                                                                                                                                                                                                                                                                                                                                                                                                                                                                                                                                                                                                                                                                                                                                                                                                                                                                                                                                                                                                                                                                                                                                                                                                                                                                                                                                                                                                                                                                                                                                                                                                                                                                                                                                                                                                                                                                                                                                                                                                                                                                                                                                                                                                                                                                                                                                                                                                                                                                                                                                                                                                                                                                                                                                                                                                                                                                                                                                                                                                                                                                                                                                                                                                                                                                                                                                                                                                                                                                                                                                                                                                                                                                                                                                                                                                                                                                                                                       |  |
| comments: contraction moving existing sign to opposite                                                                                                                                                                                                                                                                                                                                                                                                                                                                                                                                                                                                                                                                                                                                                                                                                                                                                                                                                                                                                                                                                                                                                                                                                                                                                                                                                                                                                                                                                                                                                                                                                                                                                                                                                                                                                                                                                                                                                                                                                                         |                                                                                                                                                                                                                                                                                                                                                                                                                                                                                                                                                                                                                                                                                                                                                                                                                                                                                                                                                                                                                                                                                                                                                                                                                                                                                                                                                                                                                                                                                                                                                                                                                                                                                                                                                                                                                                                                                                                                                                                                                                                                                                                                                                                                                                                                                                                                                                                                                                                                                                                                                                                                                                                                                                                                                                                                                                                                                                                                                                                                                                                                                                                                                                                                                                                                                                                                                                                                                                                                                                                                                                                                                                                                                                                                                                                                                                                                                                                                                                                                                                                                                                                                                                                                                                                                                                                                                                                                                                                                                                                                                                                                                                                                                                                                                                                                                                                             |  |