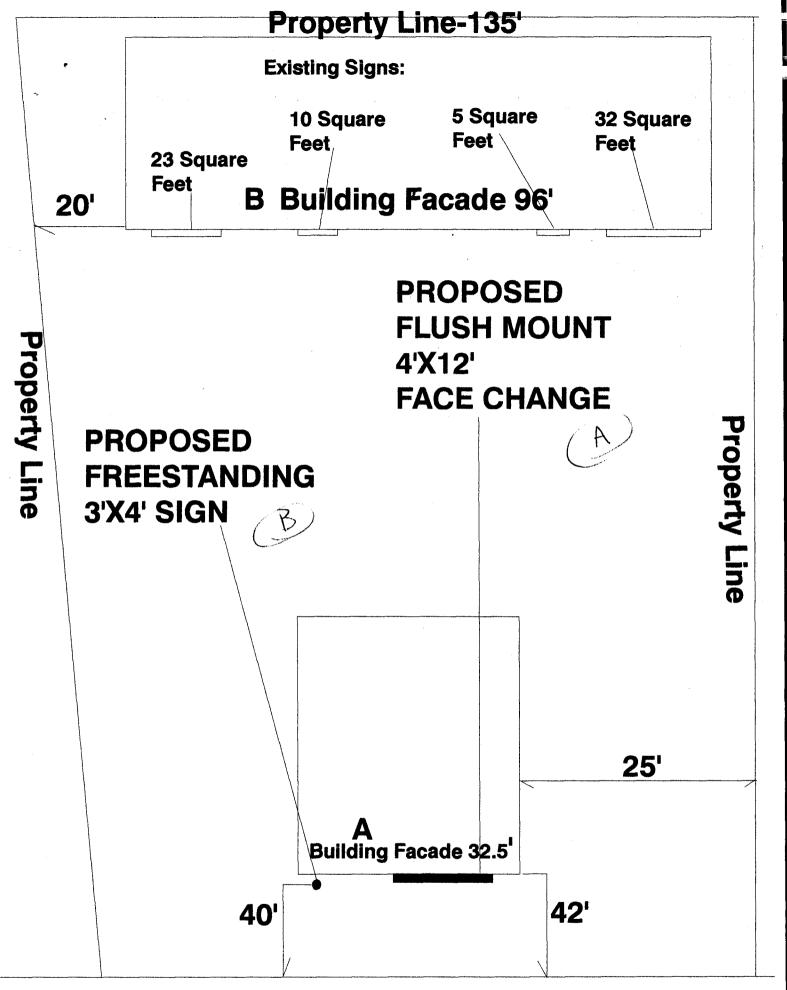

| Community Development Department<br>250 North 5 <sup>th</sup> Street<br>Grand Junction CO 81501<br>Phone: (970) 244-1430 FAX (970) 256-4031                                                                                                                                                                                                                 | Permit No. $N P$<br>Date Submitted $-14-02$<br>Fee \$ 25.00<br>Zone $C - 2$                                                                               |  |  |  |  |
|-------------------------------------------------------------------------------------------------------------------------------------------------------------------------------------------------------------------------------------------------------------------------------------------------------------------------------------------------------------|-----------------------------------------------------------------------------------------------------------------------------------------------------------|--|--|--|--|
| BUSINESS NAMESUPERATE PACE SHOPLICENSESTREET ADDRESS1853 A I-10 BADDRESPROPERTY OWNERMIKE DAVISTELEPHO                                                                                                                                                                                                                                                      | CTOR <u>Sourdough</u> Signs<br>NO. <u>Z0/0183</u><br>s <u>2223 H'RL</u><br>ONE NO. <u>243-1383</u> <u>243-7011</u><br>CT PERSON <u>Brian</u> <u>Sanly</u> |  |  |  |  |
| [4] 1. FLUSH WALL2 Square Feet per Linear Foot of Building FaçadeFace change only on items 2, 3 & 42 Square Feet per Linear Foot of Building Façade[] 2. ROOF2 Square Feet per Linear Foot of Building Facade[] 3. FREE-STANDING2 Traffic Lanes - 0.75 Square Feet x Street Frontage[] 4. PROJECTING0.5 Square Feet per each Linear Foot of Building Facade |                                                                                                                                                           |  |  |  |  |
| [ V Existing Externally or Internally Illuminated – No Change in Electrical Service [] Non-Illuminated                                                                                                                                                                                                                                                      |                                                                                                                                                           |  |  |  |  |
| <ul> <li>(1 - 4) Area of Proposed Sign: A Square Feet</li> <li>(1,2,4) Building Façade: 32 C Linear Feet - Building A</li> <li>(1 - 4) Street Frontage: 75 Linear Feet</li> </ul>                                                                                                                                                                           | Building B Bacade 96'                                                                                                                                     |  |  |  |  |
|                                                                                                                                                                                                                                                                                                                                                             | e: Feet                                                                                                                                                   |  |  |  |  |
|                                                                                                                                                                                                                                                                                                                                                             |                                                                                                                                                           |  |  |  |  |
| EXISTING SIGNAGE/TYPE:                                                                                                                                                                                                                                                                                                                                      | ● FOR OFFICE USE ONLY ●<br>Signage Allowed on Parcel:                                                                                                     |  |  |  |  |
| Sq. Ft.                                                                                                                                                                                                                                                                                                                                                     | Building 192 Sq. Ft.                                                                                                                                      |  |  |  |  |
| Sq. Ft.                                                                                                                                                                                                                                                                                                                                                     | Free-Standing Sq. Ft.                                                                                                                                     |  |  |  |  |
| Total Existing: 70 Sq. Ft.                                                                                                                                                                                                                                                                                                                                  | Total Allowed: $192$ Sq. Ft.                                                                                                                              |  |  |  |  |
| COMMENTS: Building A Flush Wall                                                                                                                                                                                                                                                                                                                             | signage cannot                                                                                                                                            |  |  |  |  |

**NOTE:** No sign may exceed 300 square feet. A separate sign clearance is required for each sign. Attach a sketch of proposed and existing signage including types, dimensions, lettering, abutting streets, alleys, easements, property lines, and locations. A SEPARATE PERMIT FROM THE BUILDING DEPARTMENT IS REQUIRED.

I-70 B.Loop Frontage Road-32.5' Street Frontage

Flush wall mount - existing about + electrical