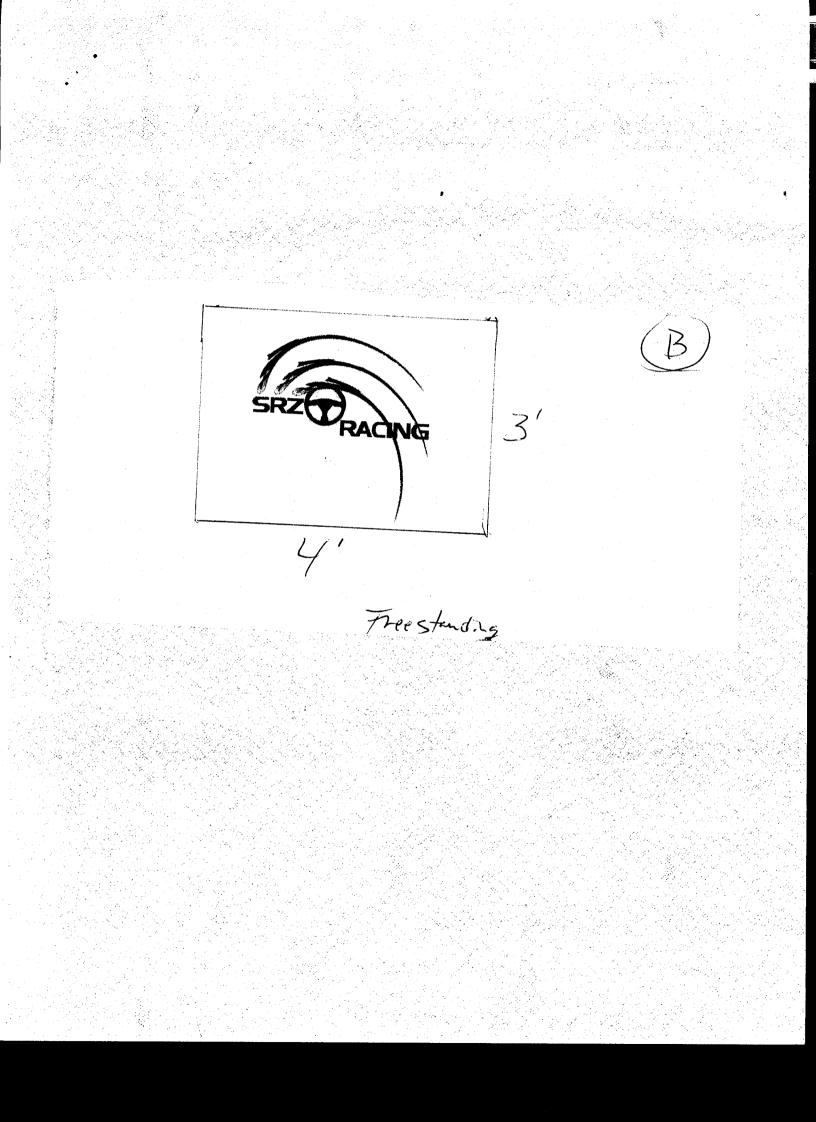

(Pink: Code Enforcement)

| BAND                                                                                                                                                                                                                                                                               |                                  |                                            |                 |                                                    |                  | Î                                        |
|------------------------------------------------------------------------------------------------------------------------------------------------------------------------------------------------------------------------------------------------------------------------------------|----------------------------------|--------------------------------------------|-----------------|----------------------------------------------------|------------------|------------------------------------------|
|                                                                                                                                                                                                                                                                                    | SIGN CL                          | EARANCE                                    | 2<br>1 - X<br>- |                                                    |                  | an a |
| COLORADO                                                                                                                                                                                                                                                                           | •                                |                                            | Clearance       | No.                                                |                  |                                          |
| <u> </u>                                                                                                                                                                                                                                                                           | Community Develo                 | pment Department                           | Date Subr       | nitted <u>1-14-02</u>                              | ۲. Example 2     |                                          |
|                                                                                                                                                                                                                                                                                    | 250 North 5th Stre               | eet                                        | FEE\$           | 5.00                                               |                  |                                          |
| <b>4</b>                                                                                                                                                                                                                                                                           | Grand Junction, C                | CO 81501                                   | Tax Sched       | iule 2945-134                                      | 1-00-040         |                                          |
|                                                                                                                                                                                                                                                                                    | (970) 244-1430                   |                                            | Zone            | C-2                                                |                  |                                          |
|                                                                                                                                                                                                                                                                                    |                                  |                                            |                 | •                                                  |                  |                                          |
| BUSINESS NA                                                                                                                                                                                                                                                                        | ME SupeRat                       | z Race Shop                                | CONTRA          | ACTOR Sourdu                                       | gh Signs         |                                          |
| STREET ADD                                                                                                                                                                                                                                                                         | RESS 1853 A                      | J-70 B.L.                                  | LICENSI         | ENO. <u>2010183</u>                                |                  |                                          |
| PROPERTY O                                                                                                                                                                                                                                                                         | WNER Mike                        | Davis                                      | ADDRES          | ss ZZZ3 H. R                                       | 2d               |                                          |
| OWNER ADD                                                                                                                                                                                                                                                                          | RESS                             |                                            | TELEPH          | IONE NO. $243 - 1$                                 | 1383             |                                          |
|                                                                                                                                                                                                                                                                                    | SH WALL                          | 2 Square Feet per L                        | inear Foot of B | uilding Facade                                     | <u></u>          |                                          |
| $\begin{bmatrix} 1 & 1 & 1 \\ 0 & 1 & 1 \end{bmatrix} = \begin{bmatrix} 1 & 1 & 1 \\ 0 & 1 & 1 \end{bmatrix} = \begin{bmatrix} 1 & 1 & 1 \\ 0 & 1 & 1 \end{bmatrix} = \begin{bmatrix} 1 & 1 & 1 \\ 0 & 1 & 1 \end{bmatrix} = \begin{bmatrix} 1 & 1 & 1 \\ 0 & 1 & 1 \end{bmatrix}$ |                                  | 2 Square Feet per L<br>2 Square Feet per L |                 |                                                    |                  |                                          |
| 3. FRE                                                                                                                                                                                                                                                                             | E-STANDING                       | 2 Traffic Lanes - 0.                       |                 |                                                    |                  |                                          |
| [] 4. PRO                                                                                                                                                                                                                                                                          | JECTING                          |                                            | -               | re Feet x Street Frontag<br>oot of Building Facade | e                |                                          |
| ~ -                                                                                                                                                                                                                                                                                | -PREMISE                         |                                            |                 | $> 300$ Square Feet or $\cdot$                     | < 15 Square Feet |                                          |
| [ ] Exte                                                                                                                                                                                                                                                                           | nally Illuminated                | [] Inter                                   | nally Illumina  | ted                                                | [4] Non-Illumin  | ated                                     |
| (1 - 5) Area                                                                                                                                                                                                                                                                       | of Proposed Sign /2              | Square Feet                                | 0               |                                                    | i and i          | Q. I                                     |
| . ,                                                                                                                                                                                                                                                                                | ling Facade 32'6"                | Linear Feet Bui Kin                        | JA B            | undering BE                                        | jacuar is        | 96.                                      |
|                                                                                                                                                                                                                                                                                    | t Frontage 76 I                  | Linear Feet                                | U               | <b>.</b>                                           |                  |                                          |
| (2,4,5) Heig                                                                                                                                                                                                                                                                       | ht to Top of Sign $\frac{12}{2}$ | Feet Clearance t                           | o Grade 🛛 🖊 🤇   | D Feet                                             |                  |                                          |
| (5) Dista                                                                                                                                                                                                                                                                          | ance from all Existing Of        | f-Premise Signs within                     | 600 Feet        | Feet                                               |                  |                                          |
| Existing Signa                                                                                                                                                                                                                                                                     | ige/Type:                        |                                            |                 | ● FOR OFF                                          | TICE USE ONLY    | )                                        |
| ITush in                                                                                                                                                                                                                                                                           | T Buildig B                      | mly 70                                     | Sq. Ft.         | Signage Allowed on                                 | Parcel:          |                                          |
|                                                                                                                                                                                                                                                                                    |                                  |                                            | C . Tt          | Building                                           | 192              | Sq. Ft.                                  |
|                                                                                                                                                                                                                                                                                    |                                  |                                            | Sq. Ft.         | Duitding                                           | 110              | 54.11.                                   |
| Bulde                                                                                                                                                                                                                                                                              | rig B D                          | 48                                         | Sq. Ft.         | Free-Standing                                      | 114              | Sq. Ft.                                  |