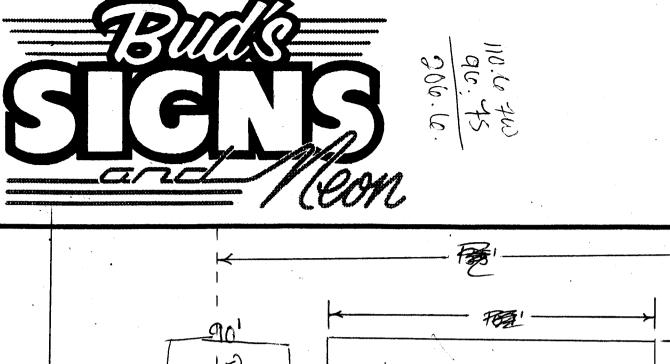

8' CAPITOL FUNDING 2' GROUP

1055 UTE AVE. GRAND JUNCTION COLORADO 81501

existing F/W awning 200 existing Flw 40 to 53 12th stret existing existing F/W 164 130' 160' F/W 36\$ existing Plw existing Flw awning 9# awning existing FIW 2.6 \$ Free standing proposed face than changes 128