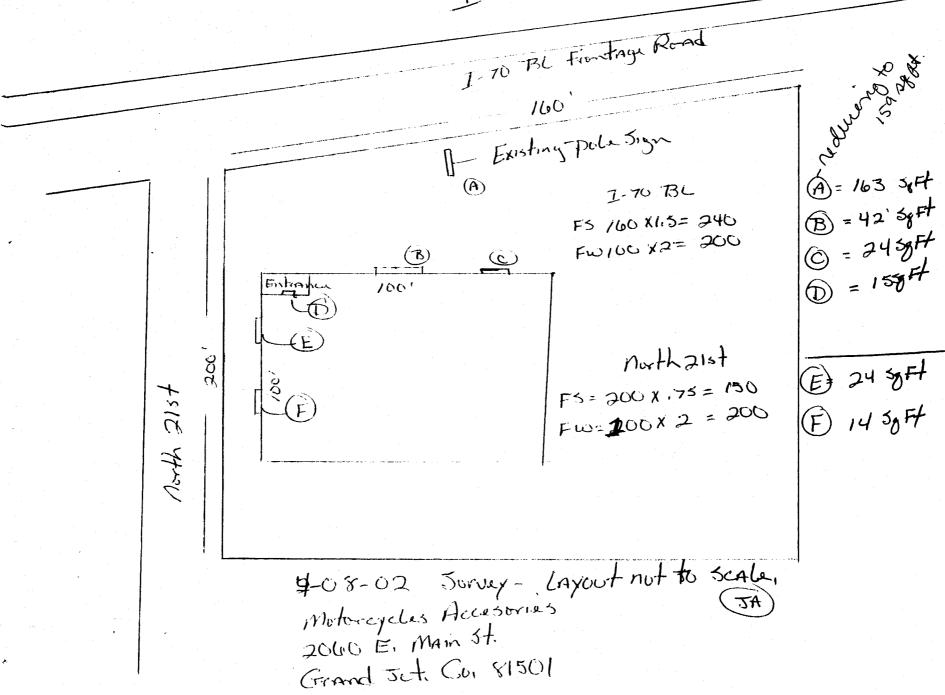

| PROPERTY OWNER John C                  | Martin                                                                                                                                                                                                                                                                                                                                                                                                                                                                                                                                                                                                                                                                                                                                                                                                                                                                                                                                                                                                                                                                                                                                                                                                                                                                                                                                                                                                                                                                                                                                                                                                                                                                                                                                                                                                                                                                                                                                                                                                                                                                                                                         | ADDRESS       | 53183 HA                                       | LAVE, GJ 8/50                           |
|----------------------------------------|--------------------------------------------------------------------------------------------------------------------------------------------------------------------------------------------------------------------------------------------------------------------------------------------------------------------------------------------------------------------------------------------------------------------------------------------------------------------------------------------------------------------------------------------------------------------------------------------------------------------------------------------------------------------------------------------------------------------------------------------------------------------------------------------------------------------------------------------------------------------------------------------------------------------------------------------------------------------------------------------------------------------------------------------------------------------------------------------------------------------------------------------------------------------------------------------------------------------------------------------------------------------------------------------------------------------------------------------------------------------------------------------------------------------------------------------------------------------------------------------------------------------------------------------------------------------------------------------------------------------------------------------------------------------------------------------------------------------------------------------------------------------------------------------------------------------------------------------------------------------------------------------------------------------------------------------------------------------------------------------------------------------------------------------------------------------------------------------------------------------------------|---------------|------------------------------------------------|-----------------------------------------|
| OWNER ADDRESS 2060 E                   |                                                                                                                                                                                                                                                                                                                                                                                                                                                                                                                                                                                                                                                                                                                                                                                                                                                                                                                                                                                                                                                                                                                                                                                                                                                                                                                                                                                                                                                                                                                                                                                                                                                                                                                                                                                                                                                                                                                                                                                                                                                                                                                                | · 98          | ONE NO. <u>(970)</u>                           | 523-4045                                |
| (97And                                 | Jut. Ca, 8150                                                                                                                                                                                                                                                                                                                                                                                                                                                                                                                                                                                                                                                                                                                                                                                                                                                                                                                                                                                                                                                                                                                                                                                                                                                                                                                                                                                                                                                                                                                                                                                                                                                                                                                                                                                                                                                                                                                                                                                                                                                                                                                  |               | :::::::::::::::::::::::::::::::::::::::        |                                         |
| [ ] 1. FLUSH WALL [ ] 2. ROOF          | <ul><li>2 Square Feet per Linear Foot of Building Facade</li><li>2 Square Feet per Linear Foot of Building Facade</li></ul>                                                                                                                                                                                                                                                                                                                                                                                                                                                                                                                                                                                                                                                                                                                                                                                                                                                                                                                                                                                                                                                                                                                                                                                                                                                                                                                                                                                                                                                                                                                                                                                                                                                                                                                                                                                                                                                                                                                                                                                                    |               |                                                |                                         |
| [ ] 3. FREE-STANDING                   | 2 Square Feet per Linear Foot of Building Facade  2 Traffic Lanes - 0.75 Square Feet x Street Frontage                                                                                                                                                                                                                                                                                                                                                                                                                                                                                                                                                                                                                                                                                                                                                                                                                                                                                                                                                                                                                                                                                                                                                                                                                                                                                                                                                                                                                                                                                                                                                                                                                                                                                                                                                                                                                                                                                                                                                                                                                         |               |                                                |                                         |
| <b>1</b>                               | or more Traffic Lanes - 1.5 Square Feet x Street Frontage                                                                                                                                                                                                                                                                                                                                                                                                                                                                                                                                                                                                                                                                                                                                                                                                                                                                                                                                                                                                                                                                                                                                                                                                                                                                                                                                                                                                                                                                                                                                                                                                                                                                                                                                                                                                                                                                                                                                                                                                                                                                      |               |                                                |                                         |
| [ ] 4. PROJECTING                      | 0.5 Square Feet per each Linear Foot of Building Facade                                                                                                                                                                                                                                                                                                                                                                                                                                                                                                                                                                                                                                                                                                                                                                                                                                                                                                                                                                                                                                                                                                                                                                                                                                                                                                                                                                                                                                                                                                                                                                                                                                                                                                                                                                                                                                                                                                                                                                                                                                                                        |               |                                                |                                         |
| [ ] 5. OFF-PREMISE                     | See #3 Spacing Requ                                                                                                                                                                                                                                                                                                                                                                                                                                                                                                                                                                                                                                                                                                                                                                                                                                                                                                                                                                                                                                                                                                                                                                                                                                                                                                                                                                                                                                                                                                                                                                                                                                                                                                                                                                                                                                                                                                                                                                                                                                                                                                            | irements; Not | > 300 Square Feet or                           | < 15 Square Feet                        |
| [ ] Externally Illuminated             | [ <b>V</b> ] Internally Illuminated                                                                                                                                                                                                                                                                                                                                                                                                                                                                                                                                                                                                                                                                                                                                                                                                                                                                                                                                                                                                                                                                                                                                                                                                                                                                                                                                                                                                                                                                                                                                                                                                                                                                                                                                                                                                                                                                                                                                                                                                                                                                                            |               |                                                | [ ] Non-Illuminated                     |
| <u>I</u>                               | 591                                                                                                                                                                                                                                                                                                                                                                                                                                                                                                                                                                                                                                                                                                                                                                                                                                                                                                                                                                                                                                                                                                                                                                                                                                                                                                                                                                                                                                                                                                                                                                                                                                                                                                                                                                                                                                                                                                                                                                                                                                                                                                                            |               |                                                |                                         |
| (1 - 5) Area of Proposed Sign          | Square Feet                                                                                                                                                                                                                                                                                                                                                                                                                                                                                                                                                                                                                                                                                                                                                                                                                                                                                                                                                                                                                                                                                                                                                                                                                                                                                                                                                                                                                                                                                                                                                                                                                                                                                                                                                                                                                                                                                                                                                                                                                                                                                                                    |               |                                                |                                         |
| 1,2,4) Building Facade /00'            | Linear Feet                                                                                                                                                                                                                                                                                                                                                                                                                                                                                                                                                                                                                                                                                                                                                                                                                                                                                                                                                                                                                                                                                                                                                                                                                                                                                                                                                                                                                                                                                                                                                                                                                                                                                                                                                                                                                                                                                                                                                                                                                                                                                                                    |               |                                                |                                         |
| 1 - 4) Street Frontage                 | Linear Feet                                                                                                                                                                                                                                                                                                                                                                                                                                                                                                                                                                                                                                                                                                                                                                                                                                                                                                                                                                                                                                                                                                                                                                                                                                                                                                                                                                                                                                                                                                                                                                                                                                                                                                                                                                                                                                                                                                                                                                                                                                                                                                                    |               | ,                                              |                                         |
| 2 - 5) Height to Top of Sign           | L' <u>6'</u> Feet Clearance to                                                                                                                                                                                                                                                                                                                                                                                                                                                                                                                                                                                                                                                                                                                                                                                                                                                                                                                                                                                                                                                                                                                                                                                                                                                                                                                                                                                                                                                                                                                                                                                                                                                                                                                                                                                                                                                                                                                                                                                                                                                                                                 | Grade         | Feet                                           |                                         |
| (5) Distance from all Existing O       |                                                                                                                                                                                                                                                                                                                                                                                                                                                                                                                                                                                                                                                                                                                                                                                                                                                                                                                                                                                                                                                                                                                                                                                                                                                                                                                                                                                                                                                                                                                                                                                                                                                                                                                                                                                                                                                                                                                                                                                                                                                                                                                                |               | A Feet                                         |                                         |
| Existing Signage/Type: F5 to busemoved |                                                                                                                                                                                                                                                                                                                                                                                                                                                                                                                                                                                                                                                                                                                                                                                                                                                                                                                                                                                                                                                                                                                                                                                                                                                                                                                                                                                                                                                                                                                                                                                                                                                                                                                                                                                                                                                                                                                                                                                                                                                                                                                                |               | ● FOR OFFICE USE ONLY ●                        |                                         |
| S. Attached                            | FW 81                                                                                                                                                                                                                                                                                                                                                                                                                                                                                                                                                                                                                                                                                                                                                                                                                                                                                                                                                                                                                                                                                                                                                                                                                                                                                                                                                                                                                                                                                                                                                                                                                                                                                                                                                                                                                                                                                                                                                                                                                                                                                                                          | Sq. Ft.       | Signage Allowed on                             | Parcel: I-70 600                        |
|                                        |                                                                                                                                                                                                                                                                                                                                                                                                                                                                                                                                                                                                                                                                                                                                                                                                                                                                                                                                                                                                                                                                                                                                                                                                                                                                                                                                                                                                                                                                                                                                                                                                                                                                                                                                                                                                                                                                                                                                                                                                                                                                                                                                | Sq. Ft.       | Building                                       | 200 sq. Ft.                             |
|                                        |                                                                                                                                                                                                                                                                                                                                                                                                                                                                                                                                                                                                                                                                                                                                                                                                                                                                                                                                                                                                                                                                                                                                                                                                                                                                                                                                                                                                                                                                                                                                                                                                                                                                                                                                                                                                                                                                                                                                                                                                                                                                                                                                | Sq. Ft.       | Free-Standing                                  | 240 sq. Ft.                             |
| Total Existing:                        | 81                                                                                                                                                                                                                                                                                                                                                                                                                                                                                                                                                                                                                                                                                                                                                                                                                                                                                                                                                                                                                                                                                                                                                                                                                                                                                                                                                                                                                                                                                                                                                                                                                                                                                                                                                                                                                                                                                                                                                                                                                                                                                                                             |               | Total Allowed:                                 | 2/12                                    |
| Total Existing:                        | 1 21                                                                                                                                                                                                                                                                                                                                                                                                                                                                                                                                                                                                                                                                                                                                                                                                                                                                                                                                                                                                                                                                                                                                                                                                                                                                                                                                                                                                                                                                                                                                                                                                                                                                                                                                                                                                                                                                                                                                                                                                                                                                                                                           | Sq. Ft.       | Total Allowed:                                 | <b>⊘</b> ¶() Sq. Ft.                    |
| COMMENTS: Removing                     | the existing                                                                                                                                                                                                                                                                                                                                                                                                                                                                                                                                                                                                                                                                                                                                                                                                                                                                                                                                                                                                                                                                                                                                                                                                                                                                                                                                                                                                                                                                                                                                                                                                                                                                                                                                                                                                                                                                                                                                                                                                                                                                                                                   | Signs         | from the-                                      | Doles + installing                      |
| new signs to the                       | , , ,                                                                                                                                                                                                                                                                                                                                                                                                                                                                                                                                                                                                                                                                                                                                                                                                                                                                                                                                                                                                                                                                                                                                                                                                                                                                                                                                                                                                                                                                                                                                                                                                                                                                                                                                                                                                                                                                                                                                                                                                                                                                                                                          | - ,           | •                                              | H+ Saff Smaller                         |
| 1 1/0 - 4 - 411                        | N 1                                                                                                                                                                                                                                                                                                                                                                                                                                                                                                                                                                                                                                                                                                                                                                                                                                                                                                                                                                                                                                                                                                                                                                                                                                                                                                                                                                                                                                                                                                                                                                                                                                                                                                                                                                                                                                                                                                                                                                                                                                                                                                                            | ~ ~ ~ ~       | · · · · ·                                      | • • • • • • • • • • • • • • • • • • • • |
| NOTE: No sign may exceed 300 s         | square feet A separate                                                                                                                                                                                                                                                                                                                                                                                                                                                                                                                                                                                                                                                                                                                                                                                                                                                                                                                                                                                                                                                                                                                                                                                                                                                                                                                                                                                                                                                                                                                                                                                                                                                                                                                                                                                                                                                                                                                                                                                                                                                                                                         | ユールー          | e is required for each                         | h sion Attach a sketch of               |
| proposed and existing signage inclu    |                                                                                                                                                                                                                                                                                                                                                                                                                                                                                                                                                                                                                                                                                                                                                                                                                                                                                                                                                                                                                                                                                                                                                                                                                                                                                                                                                                                                                                                                                                                                                                                                                                                                                                                                                                                                                                                                                                                                                                                                                                                                                                                                |               |                                                |                                         |
| and locations. A SEPARATE PER          | <b>~</b>                                                                                                                                                                                                                                                                                                                                                                                                                                                                                                                                                                                                                                                                                                                                                                                                                                                                                                                                                                                                                                                                                                                                                                                                                                                                                                                                                                                                                                                                                                                                                                                                                                                                                                                                                                                                                                                                                                                                                                                                                                                                                                                       | •             | •                                              |                                         |
|                                        | THE PARTY OF THE P | 1             | ,                                              | 1                                       |
|                                        |                                                                                                                                                                                                                                                                                                                                                                                                                                                                                                                                                                                                                                                                                                                                                                                                                                                                                                                                                                                                                                                                                                                                                                                                                                                                                                                                                                                                                                                                                                                                                                                                                                                                                                                                                                                                                                                                                                                                                                                                                                                                                                                                | へによ           | <i>N</i> • • • • • • • • • • • • • • • • • • • | , 1                                     |
|                                        |                                                                                                                                                                                                                                                                                                                                                                                                                                                                                                                                                                                                                                                                                                                                                                                                                                                                                                                                                                                                                                                                                                                                                                                                                                                                                                                                                                                                                                                                                                                                                                                                                                                                                                                                                                                                                                                                                                                                                                                                                                                                                                                                | 10 _          | <b>√\ /</b> }                                  |                                         |
| c. Joak                                | 4-09-02                                                                                                                                                                                                                                                                                                                                                                                                                                                                                                                                                                                                                                                                                                                                                                                                                                                                                                                                                                                                                                                                                                                                                                                                                                                                                                                                                                                                                                                                                                                                                                                                                                                                                                                                                                                                                                                                                                                                                                                                                                                                                                                        | ta            | 18. Ills                                       | or 4/11/02                              |
| pplicant's Signature                   | 4-09-02<br>Date                                                                                                                                                                                                                                                                                                                                                                                                                                                                                                                                                                                                                                                                                                                                                                                                                                                                                                                                                                                                                                                                                                                                                                                                                                                                                                                                                                                                                                                                                                                                                                                                                                                                                                                                                                                                                                                                                                                                                                                                                                                                                                                | Community I   | evelopment Appro                               | val Date                                |