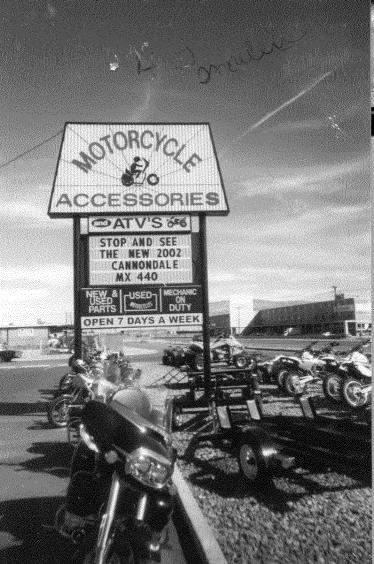

70 BL

MOTORCYCLE

## ACCESSORIES

SALES PARTS SERVICE

3 LINES 8" COPY

**READING BOARD** 

OPEN 7 DAYS A WEEK

22'6"

15'5"

8'