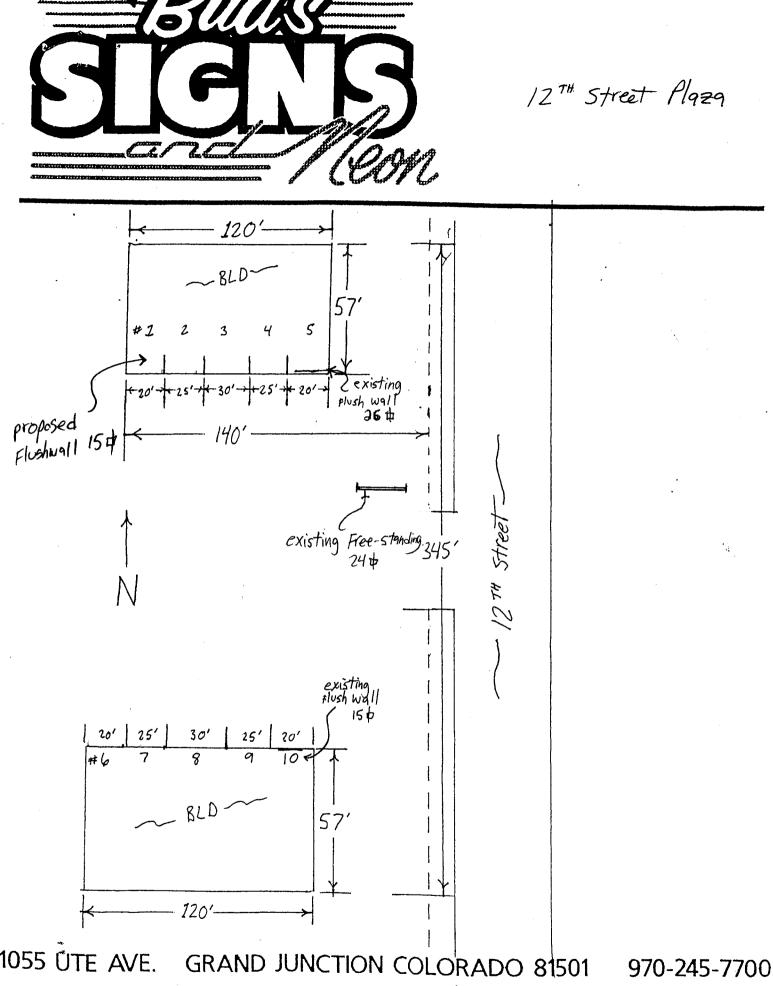

|                                                                                                                                                      | SIGN PERI<br>Community Develop<br>50 North 5th Street<br>Frand Junction, CO<br>970) 244-1430 | ment Depa                                                      | urtment                                                       |                                                                                                                                        | 25.00<br>2945-111-: | 33~ 00/                   |
|------------------------------------------------------------------------------------------------------------------------------------------------------|----------------------------------------------------------------------------------------------|----------------------------------------------------------------|---------------------------------------------------------------|----------------------------------------------------------------------------------------------------------------------------------------|---------------------|---------------------------|
| BUSINESS NAME <u>Edu</u><br>STREET ADDRESS <u>21</u><br>PROPERTY OWNER<br>OWNER ADDRESS                                                              | 39 N. 12TM                                                                                   | 4                                                              | LICI                                                          | $\frac{B_{U}}{2020}$ $\frac{B_{U}}{2020}$ $\frac{2020}{1055}$ $\frac{1055}{20}$ $\frac{1055}{20}$                                      | ute                 |                           |
| <pre>[X1. FLUSH W#<br/>Face Change Only (2,3 &amp; 4).<br/>[] 2. ROOF<br/>[] 3. FREE-STA<br/>[] 4. PROJECTI<br/>[] Existing Externally or In</pre>   | 2 Squar<br>NDING 2 Traff<br>4 or mo<br>ING 0.5 Squ                                           | re Feet per 1<br>ic Lanes - 0<br>pre Traffic 1<br>nare Feet pe | Linear Foot<br>0.75 Square 1<br>Lanes - 1.5 S<br>r each Linea | of Building Facade<br>of Building Facade<br>Feet x Street Frontage<br>Square Feet x Street F<br>Ir Foot of Building Fa<br>ical Service | rontage             | ated                      |
| <ul> <li>(1 - 4) Area of Proposed S</li> <li>(1,2,4) Building Facade</li> <li>(1 - 4) Street Frontage</li> <li>(2,3,4) Height to Top of S</li> </ul> | 120 Linear Fee<br>345 Linear Feet                                                            |                                                                | to Grade                                                      | <u>10</u> Feet                                                                                                                         | •                   |                           |
| Existing Signage/Type:                                                                                                                               |                                                                                              |                                                                | • FOR OFFICE USE ONLY •                                       |                                                                                                                                        |                     |                           |
| Free-standing                                                                                                                                        | 9                                                                                            | 24                                                             | Sq. Ft.                                                       | Signage Allowe                                                                                                                         |                     |                           |
| Flush wall -                                                                                                                                         |                                                                                              | 26                                                             | Sq. Ft.                                                       | Building                                                                                                                               | 24                  |                           |
| Flush wall                                                                                                                                           |                                                                                              | 15                                                             | Sq. Ft.                                                       | Free-Standing                                                                                                                          |                     | 7. 5 Sq. Ft.<br>0 Sq. Ft. |
| Total Existing:                                                                                                                                      |                                                                                              | 65                                                             | Sq. Ft.                                                       | Total Allow                                                                                                                            |                     |                           |

**NOTE:** No sign may exceed 300 square feet. A separate sign permit is required for each sign. Attach a sketch of proposed and existing signage including types, dimensions, lettering, abutting streets, alleys, easements, property lines, and locations. Roof signs shall be manufactured such that no guy wires, braces or supports shall be visible.