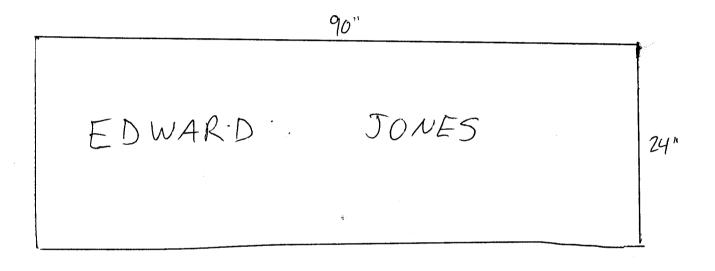

|                                                                                                                                                      | SIGN PERI<br>Community Develop<br>50 North 5th Street<br>Frand Junction, CO<br>970) 244-1430 | ment Depa                                                      | urtment                                                       |                                                                                                                                        | 25.00<br>2945-111-: | 33~ 00/                   |
|------------------------------------------------------------------------------------------------------------------------------------------------------|----------------------------------------------------------------------------------------------|----------------------------------------------------------------|---------------------------------------------------------------|----------------------------------------------------------------------------------------------------------------------------------------|---------------------|---------------------------|
| BUSINESS NAME <u>Edu</u><br>STREET ADDRESS <u>21</u><br>PROPERTY OWNER<br>OWNER ADDRESS                                                              | 39 N. 12TM                                                                                   | 4                                                              | LICI                                                          | $\frac{B_{U}}{2020}$ $\frac{B_{U}}{2020}$ $\frac{2020}{1055}$ $\frac{1055}{20}$ $\frac{1055}{20}$                                      | ute                 |                           |
| <pre>[X1. FLUSH W#<br/>Face Change Only (2,3 &amp; 4).<br/>[] 2. ROOF<br/>[] 3. FREE-STA<br/>[] 4. PROJECTI<br/>[] Existing Externally or In</pre>   | 2 Squar<br>NDING 2 Traff<br>4 or mo<br>ING 0.5 Squ                                           | re Feet per 1<br>ic Lanes - 0<br>pre Traffic 1<br>nare Feet pe | Linear Foot<br>0.75 Square 1<br>Lanes - 1.5 S<br>r each Linea | of Building Facade<br>of Building Facade<br>Feet x Street Frontage<br>Square Feet x Street F<br>Ir Foot of Building Fa<br>ical Service | rontage             | ated                      |
| <ul> <li>(1 - 4) Area of Proposed S</li> <li>(1,2,4) Building Facade</li> <li>(1 - 4) Street Frontage</li> <li>(2,3,4) Height to Top of S</li> </ul> | 120 Linear Fee<br>345 Linear Feet                                                            |                                                                | to Grade                                                      | <u>10</u> Feet                                                                                                                         | •                   |                           |
| Existing Signage/Type:                                                                                                                               |                                                                                              |                                                                | • FOR OFFICE USE ONLY •                                       |                                                                                                                                        |                     |                           |
| Free-standing                                                                                                                                        | 9                                                                                            | 24                                                             | Sq. Ft.                                                       | Signage Allowe                                                                                                                         |                     |                           |
| Flush wall -                                                                                                                                         |                                                                                              | 26                                                             | Sq. Ft.                                                       | Building                                                                                                                               | 24                  |                           |
| Flush wall                                                                                                                                           |                                                                                              | 15                                                             | Sq. Ft.                                                       | Free-Standing                                                                                                                          |                     | 7. 5 Sq. Ft.<br>0 Sq. Ft. |
| Total Existing:                                                                                                                                      |                                                                                              | 65                                                             | Sq. Ft.                                                       | Total Allow                                                                                                                            |                     |                           |