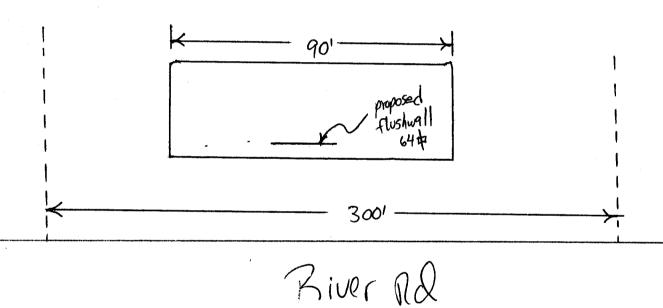

(Pink: Code Enforcement)

|                                                                                                                                                                                                                                                                                                                                                                                                                                                                                                                                                                                                                                                                                                                                                                                                                                                                                                                                                                                                                                                                                                                                                                                                                                                                                                                                                                                                                                                                                                                                                                                                                                                                                                                                                                                                                                                                                                                                                                                                                                                                                                                                |                                              |                                | ·                          |                                             |  |  |
|--------------------------------------------------------------------------------------------------------------------------------------------------------------------------------------------------------------------------------------------------------------------------------------------------------------------------------------------------------------------------------------------------------------------------------------------------------------------------------------------------------------------------------------------------------------------------------------------------------------------------------------------------------------------------------------------------------------------------------------------------------------------------------------------------------------------------------------------------------------------------------------------------------------------------------------------------------------------------------------------------------------------------------------------------------------------------------------------------------------------------------------------------------------------------------------------------------------------------------------------------------------------------------------------------------------------------------------------------------------------------------------------------------------------------------------------------------------------------------------------------------------------------------------------------------------------------------------------------------------------------------------------------------------------------------------------------------------------------------------------------------------------------------------------------------------------------------------------------------------------------------------------------------------------------------------------------------------------------------------------------------------------------------------------------------------------------------------------------------------------------------|----------------------------------------------|--------------------------------|----------------------------|---------------------------------------------|--|--|
|                                                                                                                                                                                                                                                                                                                                                                                                                                                                                                                                                                                                                                                                                                                                                                                                                                                                                                                                                                                                                                                                                                                                                                                                                                                                                                                                                                                                                                                                                                                                                                                                                                                                                                                                                                                                                                                                                                                                                                                                                                                                                                                                |                                              | <del>\</del>                   |                            |                                             |  |  |
| BUSINESS NAME M259 M                                                                                                                                                                                                                                                                                                                                                                                                                                                                                                                                                                                                                                                                                                                                                                                                                                                                                                                                                                                                                                                                                                                                                                                                                                                                                                                                                                                                                                                                                                                                                                                                                                                                                                                                                                                                                                                                                                                                                                                                                                                                                                           | oving 325 (V                                 | CONTRA                         | ACTOR Buds S               | signs                                       |  |  |
| STREET ADDRESS 2225 River Road                                                                                                                                                                                                                                                                                                                                                                                                                                                                                                                                                                                                                                                                                                                                                                                                                                                                                                                                                                                                                                                                                                                                                                                                                                                                                                                                                                                                                                                                                                                                                                                                                                                                                                                                                                                                                                                                                                                                                                                                                                                                                                 |                                              | LICENS                         | LICENSE NO. 2020157        |                                             |  |  |
| PROPERTY OWNER SAAD Family LLC                                                                                                                                                                                                                                                                                                                                                                                                                                                                                                                                                                                                                                                                                                                                                                                                                                                                                                                                                                                                                                                                                                                                                                                                                                                                                                                                                                                                                                                                                                                                                                                                                                                                                                                                                                                                                                                                                                                                                                                                                                                                                                 |                                              |                                | ADDRESS 1055 Je            |                                             |  |  |
| OWNER ADDRESS                                                                                                                                                                                                                                                                                                                                                                                                                                                                                                                                                                                                                                                                                                                                                                                                                                                                                                                                                                                                                                                                                                                                                                                                                                                                                                                                                                                                                                                                                                                                                                                                                                                                                                                                                                                                                                                                                                                                                                                                                                                                                                                  |                                              | TELEPH                         | TELEPHONE NO. 245-7700     |                                             |  |  |
| Face Change Only (2,3 & 4):                                                                                                                                                                                                                                                                                                                                                                                                                                                                                                                                                                                                                                                                                                                                                                                                                                                                                                                                                                                                                                                                                                                                                                                                                                                                                                                                                                                                                                                                                                                                                                                                                                                                                                                                                                                                                                                                                                                                                                                                                                                                                                    | 2 Square Feet per Li                         | near Foot of B                 | uilding Facade             |                                             |  |  |
| [ ] 2. ROOF                                                                                                                                                                                                                                                                                                                                                                                                                                                                                                                                                                                                                                                                                                                                                                                                                                                                                                                                                                                                                                                                                                                                                                                                                                                                                                                                                                                                                                                                                                                                                                                                                                                                                                                                                                                                                                                                                                                                                                                                                                                                                                                    | 2 Square Feet per Li                         | near Foot of B                 | uilding Facade             |                                             |  |  |
| [ ] 3. FREE-STANDING 2 Traffic Lanes - 0.75 Square Feet x Street Frontage                                                                                                                                                                                                                                                                                                                                                                                                                                                                                                                                                                                                                                                                                                                                                                                                                                                                                                                                                                                                                                                                                                                                                                                                                                                                                                                                                                                                                                                                                                                                                                                                                                                                                                                                                                                                                                                                                                                                                                                                                                                      |                                              |                                |                            |                                             |  |  |
| 4 or more Traffic Lanes - 1.5 Square Feet x Street Frontage                                                                                                                                                                                                                                                                                                                                                                                                                                                                                                                                                                                                                                                                                                                                                                                                                                                                                                                                                                                                                                                                                                                                                                                                                                                                                                                                                                                                                                                                                                                                                                                                                                                                                                                                                                                                                                                                                                                                                                                                                                                                    |                                              |                                |                            |                                             |  |  |
| [ ] 4. PROJECTING 0.5 Square Feet per each Linear Foot of Building Facade                                                                                                                                                                                                                                                                                                                                                                                                                                                                                                                                                                                                                                                                                                                                                                                                                                                                                                                                                                                                                                                                                                                                                                                                                                                                                                                                                                                                                                                                                                                                                                                                                                                                                                                                                                                                                                                                                                                                                                                                                                                      |                                              |                                |                            |                                             |  |  |
| [ ] Existing Externally or Internally I                                                                                                                                                                                                                                                                                                                                                                                                                                                                                                                                                                                                                                                                                                                                                                                                                                                                                                                                                                                                                                                                                                                                                                                                                                                                                                                                                                                                                                                                                                                                                                                                                                                                                                                                                                                                                                                                                                                                                                                                                                                                                        | lluminated - No Change                       | e in Electrical                | Service 🗽                  | Non-Illuminated                             |  |  |
| 2.                                                                                                                                                                                                                                                                                                                                                                                                                                                                                                                                                                                                                                                                                                                                                                                                                                                                                                                                                                                                                                                                                                                                                                                                                                                                                                                                                                                                                                                                                                                                                                                                                                                                                                                                                                                                                                                                                                                                                                                                                                                                                                                             | Linear Feet Linear Feet  D Feet Clearance to | Grade /                        | 6 Feet                     |                                             |  |  |
| Existing Signage/Type:                                                                                                                                                                                                                                                                                                                                                                                                                                                                                                                                                                                                                                                                                                                                                                                                                                                                                                                                                                                                                                                                                                                                                                                                                                                                                                                                                                                                                                                                                                                                                                                                                                                                                                                                                                                                                                                                                                                                                                                                                                                                                                         |                                              |                                | ● FOR OFFICE USE ONLY ●    |                                             |  |  |
|                                                                                                                                                                                                                                                                                                                                                                                                                                                                                                                                                                                                                                                                                                                                                                                                                                                                                                                                                                                                                                                                                                                                                                                                                                                                                                                                                                                                                                                                                                                                                                                                                                                                                                                                                                                                                                                                                                                                                                                                                                                                                                                                |                                              | Sq. Ft.                        | Signage Allowed on Parcel: |                                             |  |  |
|                                                                                                                                                                                                                                                                                                                                                                                                                                                                                                                                                                                                                                                                                                                                                                                                                                                                                                                                                                                                                                                                                                                                                                                                                                                                                                                                                                                                                                                                                                                                                                                                                                                                                                                                                                                                                                                                                                                                                                                                                                                                                                                                |                                              | Sq. Ft.                        | Building                   | 180 Sq. Ft.                                 |  |  |
|                                                                                                                                                                                                                                                                                                                                                                                                                                                                                                                                                                                                                                                                                                                                                                                                                                                                                                                                                                                                                                                                                                                                                                                                                                                                                                                                                                                                                                                                                                                                                                                                                                                                                                                                                                                                                                                                                                                                                                                                                                                                                                                                |                                              | Sq. Ft.                        | Free-Standing              | 225 Sq. Ft.                                 |  |  |
| Total Existing:                                                                                                                                                                                                                                                                                                                                                                                                                                                                                                                                                                                                                                                                                                                                                                                                                                                                                                                                                                                                                                                                                                                                                                                                                                                                                                                                                                                                                                                                                                                                                                                                                                                                                                                                                                                                                                                                                                                                                                                                                                                                                                                | 8                                            | Sq. Ft.                        | Total Allowed:             | 225 Sq. Ft.                                 |  |  |
| NOTE: No sign may exceed 300 proposed and existing signage include and locations. Roof signs shall be not the signature of th | ding types, dimensions                       | s, lettering, all no guy wires | butting streets, alleys,   | easements, property lines, nall be visible. |  |  |
| Applicant's Signature                                                                                                                                                                                                                                                                                                                                                                                                                                                                                                                                                                                                                                                                                                                                                                                                                                                                                                                                                                                                                                                                                                                                                                                                                                                                                                                                                                                                                                                                                                                                                                                                                                                                                                                                                                                                                                                                                                                                                                                                                                                                                                          |                                              | Commitment                     | POLCIONINGII VINNI (1)     | ai Patt                                     |  |  |