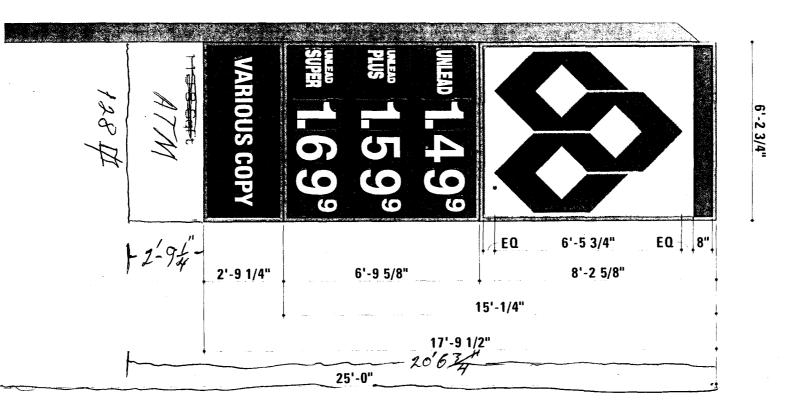

| A STATE OF THE STA | SIGN PER<br>Community Develop<br>250 North 5th Street<br>Grand Junction, CC<br>(970) 244-1430                                      | pment Departme<br>t                                         | nt .                                                       | Permit No<br>Date Submitted<br>FEE \$<br>Tax Schedule $\frac{29}{29}$<br>Zone $B - 1$ |                                        | Ø<br>3-60-013                       |
|--------------------------------------------------------------------------------------------------------------------------------------------------------------------------------------------------------------------------------------------------------------------------------------------------------------------------------------------------------------------------------------------------------------------------------------------------------------------------------------------------------------------------------------------------------------------------------------------------------------------------------------------------------------------------------------------------------------------------------------------------------------------------------------------------------------------------------------------------------------------------------------------------------------------------------------------------------------------------------------------------------------------------------------------------------------------------------------------------------------------------------------------------------------------------------------------------------------------------------------------------------------------------------------------------------------------------------------------------------------------------------------------------------------------------------------------------------------------------------------------------------------------------------------------------------------------------------------------------------------------------------------------------------------------------------------------------------------------------------------------------------------------------------------------------------------------------------------------------------------------------------------------------------------------------------------------------------------------------------------------------------------------------------------------------------------------------------------------------------------------------------|------------------------------------------------------------------------------------------------------------------------------------|-------------------------------------------------------------|------------------------------------------------------------|---------------------------------------------------------------------------------------|----------------------------------------|-------------------------------------|
| BUSINESS NAME Share Street address<br>STREET ADDRESS<br>PROPERTY OWNER<br>OWNER ADDRESS                                                                                                                                                                                                                                                                                                                                                                                                                                                                                                                                                                                                                                                                                                                                                                                                                                                                                                                                                                                                                                                                                                                                                                                                                                                                                                                                                                                                                                                                                                                                                                                                                                                                                                                                                                                                                                                                                                                                                                                                                                        | imrock<br>2149 Broad<br>Eprose Oil (                                                                                               | yoy<br>5-                                                   | CONTRA<br>LICENSE<br>ADDRES<br>TELEPHO                     | NO                                                                                    | ipn )<br>202103<br>depend<br>24        | dlery<br>55<br>tent A-109<br>1-6400 |
| [] 4. PROJEC<br>Existing Externally of<br>(1 - 4) Area of Propose<br>(1,2,4) Building Facade                                                                                                                                                                                                                                                                                                                                                                                                                                                                                                                                                                                                                                                                                                                                                                                                                                                                                                                                                                                                                                                                                                                                                                                                                                                                                                                                                                                                                                                                                                                                                                                                                                                                                                                                                                                                                                                                                                                                                                                                                                   | 2 Squa<br>TANDING 2 Traf<br>4 or m<br>CTING 0.5 Sq<br>r Internally Illuminated<br>ed Sign <u>148</u> Squ<br>e <u>114</u> Linear Fe | uare Feet per eacl<br>d - No Change in<br>uare Feet<br>et   | quare Feet 3<br>- 1.5 Squar<br>h Linear Foo                | x Street Frontage<br>e Feet x Street Fron<br>ot of Building Facad                     | le                                     | lluminated                          |
| (2,3,4) Height to Top of                                                                                                                                                                                                                                                                                                                                                                                                                                                                                                                                                                                                                                                                                                                                                                                                                                                                                                                                                                                                                                                                                                                                                                                                                                                                                                                                                                                                                                                                                                                                                                                                                                                                                                                                                                                                                                                                                                                                                                                                                                                                                                       | f Sign 25 Feet                                                                                                                     | t Clearance to G                                            | rade <u>4</u>                                              |                                                                                       |                                        |                                     |
| Existing Signage/Type:                                                                                                                                                                                                                                                                                                                                                                                                                                                                                                                                                                                                                                                                                                                                                                                                                                                                                                                                                                                                                                                                                                                                                                                                                                                                                                                                                                                                                                                                                                                                                                                                                                                                                                                                                                                                                                                                                                                                                                                                                                                                                                         | /                                                                                                                                  | Frank Sa                                                    | Et                                                         | • FOR 0<br>Signage Allowed                                                            | OFFICE USE                             | CONLY •                             |
| flush well                                                                                                                                                                                                                                                                                                                                                                                                                                                                                                                                                                                                                                                                                                                                                                                                                                                                                                                                                                                                                                                                                                                                                                                                                                                                                                                                                                                                                                                                                                                                                                                                                                                                                                                                                                                                                                                                                                                                                                                                                                                                                                                     |                                                                                                                                    |                                                             | . Ft.<br>. Ft.                                             | Building                                                                              |                                        | 7, 48 Sq. Ft.                       |
| proposed por                                                                                                                                                                                                                                                                                                                                                                                                                                                                                                                                                                                                                                                                                                                                                                                                                                                                                                                                                                                                                                                                                                                                                                                                                                                                                                                                                                                                                                                                                                                                                                                                                                                                                                                                                                                                                                                                                                                                                                                                                                                                                                                   | in mar                                                                                                                             |                                                             | . Ft.                                                      | Free-Standing                                                                         |                                        | 277.5 Sq. Ft.                       |
| Total Existing:                                                                                                                                                                                                                                                                                                                                                                                                                                                                                                                                                                                                                                                                                                                                                                                                                                                                                                                                                                                                                                                                                                                                                                                                                                                                                                                                                                                                                                                                                                                                                                                                                                                                                                                                                                                                                                                                                                                                                                                                                                                                                                                |                                                                                                                                    | 14 5 sq                                                     | . Ft.                                                      | Total Allowed                                                                         | : 0                                    | (77.5 Sg. Ft.                       |
| COMMENTS: <u>Brey</u><br><u>Comments:</u> <u>Brey</u><br><u>Bree</u> - <u>utan</u><br>NOTE: No sign may<br>proposed and existing s<br>and locations. Roof sig<br><u>Levvy</u> <u>Boy</u><br>Applicant's Signature                                                                                                                                                                                                                                                                                                                                                                                                                                                                                                                                                                                                                                                                                                                                                                                                                                                                                                                                                                                                                                                                                                                                                                                                                                                                                                                                                                                                                                                                                                                                                                                                                                                                                                                                                                                                                                                                                                              | exceed 300 square/fe<br>signage including types                                                                                    | et. A separate s, dimensions, let red such that no $-2/-01$ | to be<br>sign permin<br>ettering, ab<br>guy wires,<br>At B | t is required for e<br>utting streets, alle                                           | each sign.<br>ys, easements shall be w | nts, property lines,                |
| (White: Community D                                                                                                                                                                                                                                                                                                                                                                                                                                                                                                                                                                                                                                                                                                                                                                                                                                                                                                                                                                                                                                                                                                                                                                                                                                                                                                                                                                                                                                                                                                                                                                                                                                                                                                                                                                                                                                                                                                                                                                                                                                                                                                            | evelopment)                                                                                                                        | (Canary: A                                                  | Applicant)                                                 | ¥ .                                                                                   | (Pink: C                               | Code Enforcement)                   |

Community Development Approval 8-29-02 <u>Larry Z Bowler</u> Applicant's Signature <u>P2/-02</u> Date Date

(White: Community Development)

(Canary: Applicant)

|                                                                                                                                       | Community D<br>250 North 5th<br>Grand Junctio<br>(970) 244-1430 | n, CO 81501                                            | tment           | Permit No<br>Date Submitted<br>FEE \$ $5.0$<br>Tax Schedule $299$<br>Zone $B-1$ | 00<br>15-073-00-01                               |
|---------------------------------------------------------------------------------------------------------------------------------------|-----------------------------------------------------------------|--------------------------------------------------------|-----------------|---------------------------------------------------------------------------------|--------------------------------------------------|
| BUSINESS NAME<br>STREET ADDRESS<br>PROPERTY OWNER _<br>OWNER ADDRESS                                                                  | 2249 Br                                                         |                                                        |                 |                                                                                 | n Lollory<br>271035<br>pende ut A 10<br>241-6400 |
| Face Change Only (2,3<br>[] 2. ROOI                                                                                                   | <u>&amp; 4)</u> :<br>F                                          | 2 Square Feet per L<br>2 Square Feet per L             | inear Foot of B | building Facade                                                                 | <u></u>                                          |
|                                                                                                                                       |                                                                 |                                                        | anes - 1.5 Squa | x Street Frontage<br>are Feet x Street Fronta<br>bot of Building Facade         | ge                                               |
| X Existing Externally                                                                                                                 | or Internally Illum                                             | iinated - No Chang                                     | e in Electrical | Service [                                                                       | ] Non-Illuminated                                |
| <ol> <li>Area of Prop</li> <li>Area of Prop</li> <li>Building Fac</li> <li>- 4) Street Fronta</li> <li>A,3,4) Height to To</li> </ol> | ige <u>185</u> Line                                             | Square Feet<br>ear Feet<br>ar Feet<br>Feet Clearance t | o Grade /7      | Feet                                                                            |                                                  |
| Existing Signage/Type                                                                                                                 |                                                                 |                                                        |                 | • FOR OFF                                                                       | FICE USE ONLY •                                  |
| ware posed y                                                                                                                          | Such and                                                        | 53                                                     | Sq. Ft.         | Signage Allowed on                                                              | Parcel:                                          |
| worked.                                                                                                                               | free-stand                                                      | kug 128                                                | Sq. Ft.         | Building                                                                        | <b>248</b> Sq. F                                 |
| 1 0 7                                                                                                                                 | ·                                                               | /                                                      | Sq. Ft.         | Free-Standing                                                                   | 277. 5 Sq. F                                     |
|                                                                                                                                       |                                                                 |                                                        |                 |                                                                                 |                                                  |

8-29-02 Date Fat Bushman Community Development Approval 8-21-02 'æ đ Date Applicant's Signature

(White: Community Development)

(Canary: Applicant)

| COLOR DUS                                                                                                                                                            | SIGN PERMIT<br>Community Development Departmen<br>250 North 5th Street<br>Grand Junction, CO 81501<br>(970) 244 1420                                                                                                     | Permit No<br>Date Submitted<br>FEE \$ $5.00$<br>Tax Schedule $2945-073-00-013$<br>Zone $B-1$                                                                |  |  |
|----------------------------------------------------------------------------------------------------------------------------------------------------------------------|--------------------------------------------------------------------------------------------------------------------------------------------------------------------------------------------------------------------------|-------------------------------------------------------------------------------------------------------------------------------------------------------------|--|--|
| BUSINESS NAME<br>STREET ADDRESS<br>PROPERTY OWNER _<br>OWNER ADDRESS                                                                                                 | (970) 244-1430<br>Decimend Han reck<br>2249 Breactway<br>Lepson Os Co                                                                                                                                                    | CONTRACTOR <u>The Segni Hallery</u><br>LICENSE NO. <u>2021035</u><br>ADDRESS <u>0448</u> <u>Independent</u> <u>A</u> 1<br>TELEPHONE NO. <u>241-6400</u>     |  |  |
| Face Change Only (2,3<br>[] 2. ROOI<br>[] 3. FREE                                                                                                                    | <ul> <li><u>&amp; 4</u>):</li> <li>2 Square Feet per Linear</li> <li>-STANDING</li> <li>2 Traffic Lanes - 0.75 So</li> <li>4 or more Traffic Lanes</li> </ul>                                                            | Foot of Building Facade<br>Foot of Building Facade<br>quare Feet x Street Frontage<br>- 1.5 Square Feet x Street Frontage<br>Linear Foot of Building Facade |  |  |
| X Existing Externally                                                                                                                                                | or Internally Illuminated - No Change in J                                                                                                                                                                               | -                                                                                                                                                           |  |  |
| <ol> <li>(1 - 4) Area of Prop</li> <li>(1,2,4) Building Fac.</li> <li>(1 - 4) Street Fronta</li> </ol>                                                               | osed Sign Square Feet<br>ade Linear Feet<br>ge Linear Feet<br>o of Sign Feet Clearance to Gra                                                                                                                            | Electrical Service [] Non-Illuminated                                                                                                                       |  |  |
| <ol> <li>(1 - 4) Area of Prop</li> <li>(1,2,4) Building Fac.</li> <li>(1 - 4) Street Fronta</li> <li>(2,3,4) Height to Top</li> </ol>                                | osed Sign <u>7</u> Square Feet<br>ade <u>49</u> <u>1</u> Linear Feet<br>ge <u>185</u> Linear Feet<br>o of Sign <u>20</u> Feet Clearance to Gra                                                                           | Electrical Service [] Non-Illuminated                                                                                                                       |  |  |
| (1 - 4)Area of Prop(1,2,4)Building Fac.(1 - 4)Street Fronta(2,3,4)Height to TopExisting Signage/TypeMiteposed file                                                   | osed Sign <u>7</u> Square Feet<br>ade <u>49</u> <u>4</u> Linear Feet<br>ge <u>185</u> Linear Feet<br>of Sign <u>20</u> Feet Clearance to Gra<br>:<br><u>ush wall</u> <u>77</u> Sq.                                       | Electrical Service       [] Non-Illuminated         ade                                                                                                     |  |  |
| <ul> <li>(1 - 4) Area of Prop</li> <li>(1,2,4) Building Fac.</li> <li>(1 - 4) Street Fronta</li> <li>(2,3,4) Height to Top</li> <li>Existing Signage/Type</li> </ul> | osed Sign <u>7</u> Square Feet<br>ade <u>49</u> <u>4</u> Linear Feet<br>ge <u>185</u> Linear Feet<br>of Sign <u>20</u> Feet Clearance to Gra<br>:<br><u>ush wall</u> <u>77 Sq.</u><br><u>Recentancing</u> <u>125 Sq.</u> | Electrical Service       [] Non-Illuminated         ade                                                                                                     |  |  |