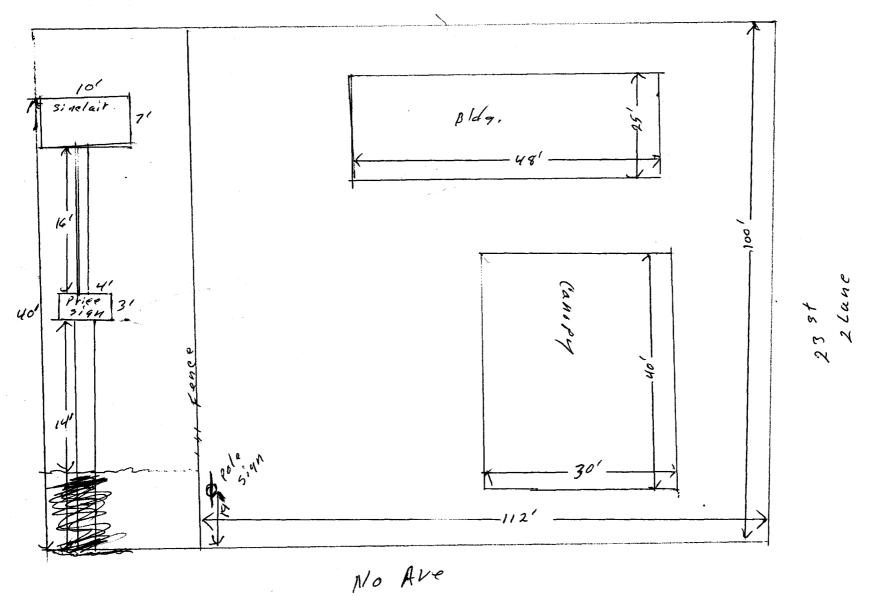

|                                                                                                                          | LICENSI<br>ADDRE                                                                                                                                                                                                                                                                               | ACTOR <u>Western neo</u><br>ENO. <u>202 III /</u><br>SS <u>3183 Hall /</u><br>ONENO. <u>523 400</u>                                                                                                                                                                                                                                                                                                                                                                                                                                                                                                                      | Ave Grand Jet                                                                                                                                                                                                                                                                                                                                                                                                                                                                                                                                                                               |
|--------------------------------------------------------------------------------------------------------------------------|------------------------------------------------------------------------------------------------------------------------------------------------------------------------------------------------------------------------------------------------------------------------------------------------|--------------------------------------------------------------------------------------------------------------------------------------------------------------------------------------------------------------------------------------------------------------------------------------------------------------------------------------------------------------------------------------------------------------------------------------------------------------------------------------------------------------------------------------------------------------------------------------------------------------------------|---------------------------------------------------------------------------------------------------------------------------------------------------------------------------------------------------------------------------------------------------------------------------------------------------------------------------------------------------------------------------------------------------------------------------------------------------------------------------------------------------------------------------------------------------------------------------------------------|
| 2 Square Feet per L<br>2 Traffic Lanes - 0.<br>4 or more Traffic L<br>0.5 Square Feet per<br>See #3 Spacing Req          | inear Foot of B<br>75 Square Feet<br>anes - 1.5 Squa<br>each Linear Fo<br>uirements; Not                                                                                                                                                                                                       | uilding Facade<br>x Street Frontage<br>re Feet x Street Frontage<br>oot of Building Facade<br>> 300 Square Feet or < 1                                                                                                                                                                                                                                                                                                                                                                                                                                                                                                   | 5 Square Feet<br>] Non-Illuminated                                                                                                                                                                                                                                                                                                                                                                                                                                                                                                                                                          |
| Fign <u>70</u> Square Feet<br><u>48</u> Linear Feet<br><u>112</u> Linear Feet No Ave<br>gn <u>\$940</u> Feet Clearance t | o Grade33                                                                                                                                                                                                                                                                                      |                                                                                                                                                                                                                                                                                                                                                                                                                                                                                                                                                                                                                          |                                                                                                                                                                                                                                                                                                                                                                                                                                                                                                                                                                                             |
|                                                                                                                          |                                                                                                                                                                                                                                                                                                | • FOR OFFICE                                                                                                                                                                                                                                                                                                                                                                                                                                                                                                                                                                                                             | USE ONLY •                                                                                                                                                                                                                                                                                                                                                                                                                                                                                                                                                                                  |
| 1 OHSEME Pola 12                                                                                                         | Sq. Ft.                                                                                                                                                                                                                                                                                        | Signage Allowed on Par                                                                                                                                                                                                                                                                                                                                                                                                                                                                                                                                                                                                   | cel: North AVE                                                                                                                                                                                                                                                                                                                                                                                                                                                                                                                                                                              |
|                                                                                                                          | Sq. Ft.                                                                                                                                                                                                                                                                                        | Building                                                                                                                                                                                                                                                                                                                                                                                                                                                                                                                                                                                                                 | GU Sq. Ft.                                                                                                                                                                                                                                                                                                                                                                                                                                                                                                                                                                                  |
|                                                                                                                          | Sq. Ft.                                                                                                                                                                                                                                                                                        | Free-Standing                                                                                                                                                                                                                                                                                                                                                                                                                                                                                                                                                                                                            | /US Sq. Ft.                                                                                                                                                                                                                                                                                                                                                                                                                                                                                                                                                                                 |
|                                                                                                                          | Sq. Ft.                                                                                                                                                                                                                                                                                        | Total Allowed:                                                                                                                                                                                                                                                                                                                                                                                                                                                                                                                                                                                                           | 1128 Sq. Ft.                                                                                                                                                                                                                                                                                                                                                                                                                                                                                                                                                                                |
|                                                                                                                          | Knowles   No. Ave   2 Square Feet per L   3 Square Feet per L   0.5 Square Feet per See #3 Spacing Req   ated [X] Inter   Sign 10 Square Feet   12 Linear Feet   12 Linear Feet   12 Feet Clearance to | Ke Knowles ADDRES   6 No. Ave TELEPH   2 Square Feet per Linear Foot of B 2 Square Feet per Linear Foot of B   2 Square Feet per Linear Foot of B 2 Square Feet per Linear Foot of B   3 2 Traffic Lanes - 0.75 Square Feet   4 or more Traffic Lanes - 1.5 Squa 0.5 Square Feet per each Linear Feet   4 or more Traffic Lanes - 1.5 Squa 0.5 Square Feet per each Linear Feet   5 Square Feet Y   ated [X] Internally Illumina   Sign 10 Square Feet   48 Linear Feet 12   12 Linear Feet No   40 Feet Clearance to Grade 32   Existing Off-Premise Signs within 600 Feet 32   41 Sq. Ft. Sq. Ft.   53 Sq. Ft. Sq. Ft. | Ke Knowles ADDRESS 3/83 Hall   b No. Ave TELEPHONE NO. <u>523</u> 400   2 Square Feet per Linear Foot of Building Facade 2 Square Feet per Linear Foot of Building Facade   2 Square Feet per Linear Foot of Building Facade 2 Square Feet per Linear Foot of Building Facade   3 9 Traffic Lanes - 0.75 Square Feet x Street Frontage 4 or more Traffic Lanes - 1.5 Square Feet x Street Frontage   0.5 Square Feet per each Linear Foot of Building Facade Square Feet per each Linear Foot of Building Facade   5 Square Feet per each Linear Foot of Building Facade Square Feet or < 1 |

**NOTE:** No sign may exceed 300 square feet. A separate sign clearance is required for each sign. Attach a sketch of proposed and existing signage including types, dimensions, lettering, abutting streets, alleys, easements, property lines, and locations. <u>A SEPARATE PERMIT FROM THE BUILDING DEPARTMENT IS REQUIRED.</u>