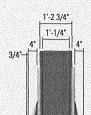

square proposed and existing signage including ty easements, driveways, encroachments, preserved to the signage including the seasements of the signage including the same of the signature of the | Sq. Ft.  A separate sign clearance is pes, dimensions and lettering. Attach coperty lines, distances from existing ILDING DEPARTMENT IS ALSO | Signage Allowed on Parcel:  Building 182 Sq. Ft.  Free-Standing 582 Sq. Ft.  Total Allowed: 582 Sq. Ft.  required for each sign. Attach a sketch, to scale, of a plot plan, to scale, showing: abutting streets, alleys, buildings to proposed signs and required setbacks. A DREQUIRED. |

(Canary: Applicant)

(Pink: Building Dept)

(Goldenrod: Code Enforcement)

# LARGE TWIN POLE PYLON

8'-7 1/2"

6'-6 3/8"

5'-7 5/8"

JOHN DEERE

Dealer ID Panel



JOHN DEERE



Aluminum surfaces painted silver metallic

Vacuum formed logo polycarbonate face,

Yellow embossed surface to match 3M VT10364, PMS 109

Acrylic urethane Green high gloss finish, PMS 364 or as matched by Akzo Nobel

John Deere embossed logo

-Dealer name letter

#### Main ID

- 8'-71/2" x 8'-71/2" = 74.4 Sf.
- (8) 72" T12 CW HO lamps
- 5.4 Amps.

### Dealer ID

- 2'-9" x 8'-7 1/2" = 23.7 Sf.
- (2) 72" T12 CW HO lamps
- 1.35 Amps.

### Total Signage

- 98.1 Sf.
- (10) 72" T12 CW HO lamps
- 6.75 Amps.
- (1) 20 Amp. circut



- 1'-10"

7.51/2

1382

21/82 63 5984 00 911 Enthance 3rd parcel

7 70