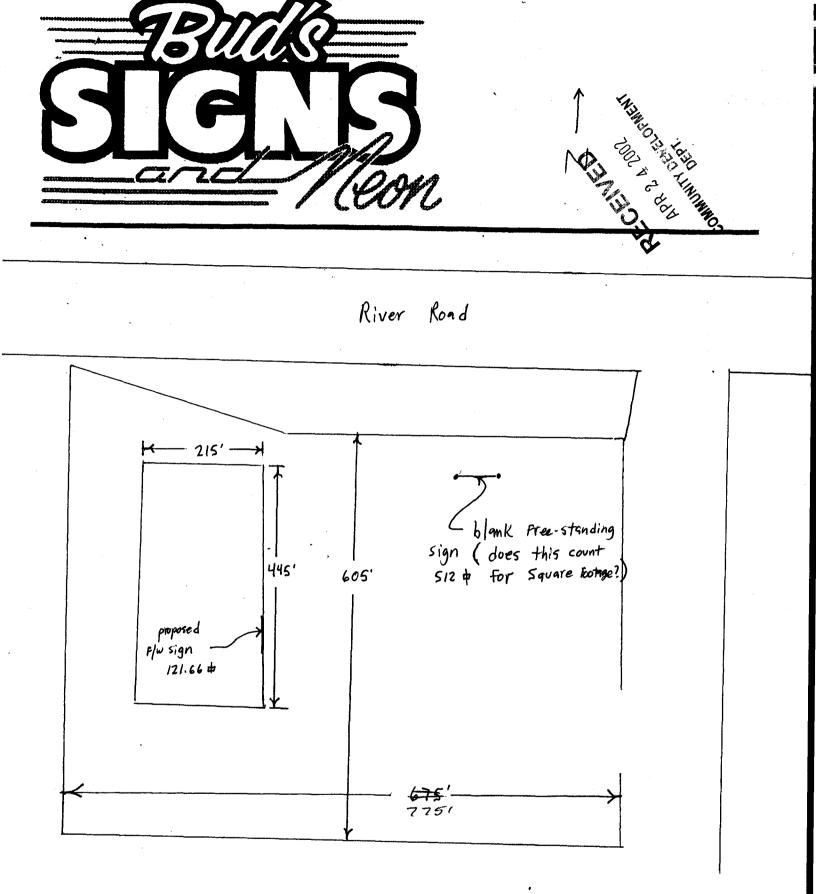

| Sena ND ZZZ                                                                                                                             | SIGN PE                                                                                                                                 | RMIT                | N               | /                          |                 |  |
|-----------------------------------------------------------------------------------------------------------------------------------------|-----------------------------------------------------------------------------------------------------------------------------------------|---------------------|-----------------|----------------------------|-----------------|--|
|                                                                                                                                         |                                                                                                                                         |                     | M.              | Permit No.                 | NA              |  |
| COLORADO                                                                                                                                | Community Deve                                                                                                                          | lonment Dena        | rtment          | Date Submitted             | 4-23-01         |  |
|                                                                                                                                         | 250 North 5th Str                                                                                                                       |                     |                 | FEE \$                     |                 |  |
|                                                                                                                                         | Grand Junction,                                                                                                                         |                     |                 | Tax Schedule 2945          |                 |  |
| • •                                                                                                                                     | (970) 244-1430                                                                                                                          |                     |                 | Zone <u> </u>              |                 |  |
|                                                                                                                                         |                                                                                                                                         |                     |                 | •                          |                 |  |
| ` Т                                                                                                                                     | interestation 1.                                                                                                                        |                     | • • • • • • • • | Ruli e                     |                 |  |
| BUSINESS NAME                                                                                                                           | niersigie Wi                                                                                                                            | <u>avenausing</u> , | Inc. CONT       | RACTOR Buds Sids           | <u>9h5</u>      |  |
| STREET ADDRESS 2375 River Road<br>PROPERTY OWNER                                                                                        |                                                                                                                                         |                     |                 | ADDRESS 1055 UTC           |                 |  |
| OWNER ADDRESS                                                                                                                           |                                                                                                                                         |                     | -               | TELEPHONE NO. 245-7700     |                 |  |
|                                                                                                                                         |                                                                                                                                         |                     |                 |                            |                 |  |
|                                                                                                                                         |                                                                                                                                         | quare Feet per L    | inear Foot o    | f Building Facade          |                 |  |
| Face Change Only (2,3                                                                                                                   | -                                                                                                                                       | Б / <b>Т</b>        | • • •           |                            |                 |  |
|                                                                                                                                         | [] 2. ROOF 2 Square Feet per Linear Foot of Building Facade   [] 1.2 EBEE STANDING 2 Traffic Longe 0.75 Severe Fact is Street Frontiage |                     |                 |                            |                 |  |
| [] 3. FREE-STANDING 2 Traffic Lanes - 0.75 Square Feet x Street Frontage<br>4 or more Traffic Lanes - 1.5 Square Feet x Street Frontage |                                                                                                                                         |                     |                 |                            |                 |  |
| [] 4. <b>PROJ</b> I                                                                                                                     |                                                                                                                                         |                     |                 | Foot of Building Facade    |                 |  |
|                                                                                                                                         |                                                                                                                                         |                     |                 |                            |                 |  |
| [ ] Existing Externally                                                                                                                 | or Internally Illumina                                                                                                                  | ted - No Chang      | e in Electric   | al Service                 | Non-Illuminated |  |
|                                                                                                                                         | 12/11                                                                                                                                   | · · · · ·           |                 | • .                        |                 |  |
|                                                                                                                                         | psed Sign $/2/.66$ s                                                                                                                    |                     |                 |                            |                 |  |
| <ul><li>(1,2,4) Building Faca</li><li>(1 - 4) Street Frontag</li></ul>                                                                  | de <u>215</u> Linear<br>ge <del>GB 77</del> Linear H                                                                                    |                     |                 |                            |                 |  |
|                                                                                                                                         | of Sign 24'- 7" F                                                                                                                       |                     | to Grade        | 15 Feet                    |                 |  |
| Existing Signage/Type:                                                                                                                  |                                                                                                                                         |                     |                 | • FOR OFFIC                | E USE ONLY •    |  |
| Free-standing ? see diagram 5/2                                                                                                         |                                                                                                                                         |                     | Sq. Ft.         | Signage Allowed on Parcel: |                 |  |
| 114 51 11                                                                                                                               |                                                                                                                                         |                     | Sq. Ft.         | Building                   | 430 Sq. Ft.     |  |
|                                                                                                                                         |                                                                                                                                         |                     | Sq. Ft.         | Free-Standing              | 581.2 Sq. Ft.   |  |
| Total Existing                                                                                                                          | <u>z:</u>                                                                                                                               |                     | Sq. Ft.         | Total Allowed:             | -300 Sq. Ft.    |  |
|                                                                                                                                         | Í                                                                                                                                       | <b>_</b>            |                 |                            | 581.2           |  |
| COMMENTS:                                                                                                                               | Ul Standina                                                                                                                             | pien no             | ieds to         | be removed.                | •               |  |