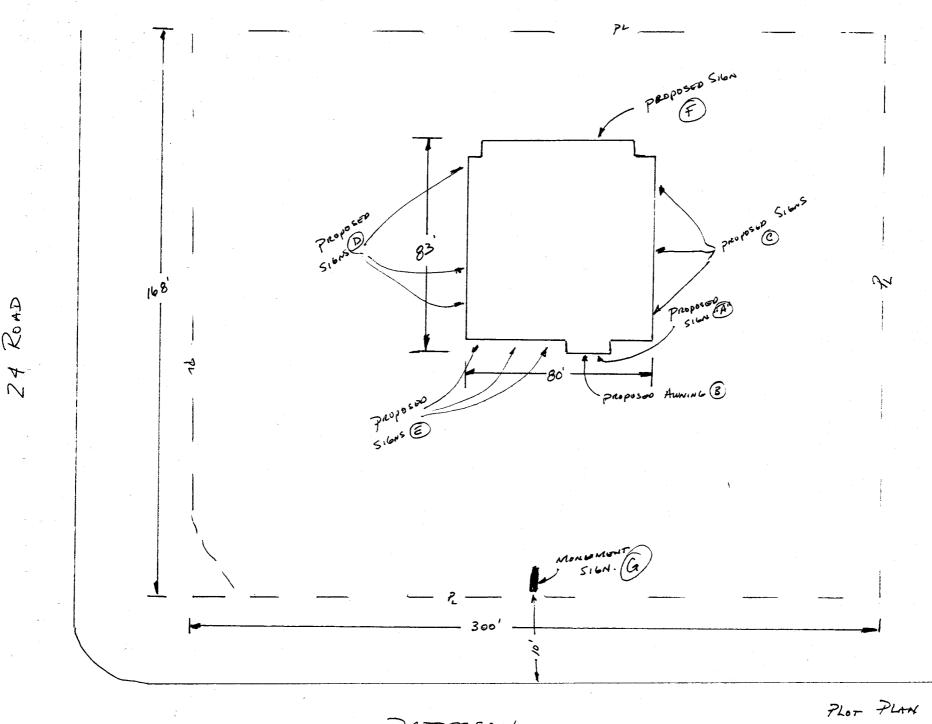

| TAX SCHEDULE 2945- BUSINESS NAME BOSTONS STREET ADDRESS QUOU PROPERTY OWNER ZANCANELL OWNER ADDRESS 459 149  1. FLUSH WALL [ ] 2. ROOF [ ] 3. FREE-STANDING [ ] 4. PROJECTING [ ] 5. OFF-PREMISE                                                                                                                                                                                                                                                                        | LICENSE ADDRES TELEPHO CONTAC  2 Square Feet per Linear Foot of Br 2 Square Feet per Linear Foot of Br 2 Traffic Lanes - 0.75 Square Feet 4 or more Traffic Lanes - 1.5 Square 0.5 Square Feet per each Linear Fo | nilding Facade x Street Frontage re Feet x Street Frontage              |
|-------------------------------------------------------------------------------------------------------------------------------------------------------------------------------------------------------------------------------------------------------------------------------------------------------------------------------------------------------------------------------------------------------------------------------------------------------------------------|-------------------------------------------------------------------------------------------------------------------------------------------------------------------------------------------------------------------|-------------------------------------------------------------------------|
| [ ] Externally Illuminated                                                                                                                                                                                                                                                                                                                                                                                                                                              | Internally Illuminated                                                                                                                                                                                            | [ ] Non-Illuminated                                                     |
| (1 - 4) Street Frontage: <u>300</u><br>(2 - 5) Height to Top of Sign: <b>4</b>                                                                                                                                                                                                                                                                                                                                                                                          | Square Feet  Linear Feet PATTERS W 83  Linear Feet PATTERS W 168  Linear Feet Clearance to Grad  Premise Signs within 600 Feet:                                                                                   | Zf ROAD                                                                 |
| EXISTING SIGNAGE/TYPE:                                                                                                                                                                                                                                                                                                                                                                                                                                                  | Sq. Ft.                                                                                                                                                                                                           | FOR OFFICE USE ONLY •  1/01/1001ce 2006-105  Signage Allowed on Parcel: |
| <u> </u>                                                                                                                                                                                                                                                                                                                                                                                                                                                                | Sq. Ft.                                                                                                                                                                                                           | Building 285,25 Sq. Ft.                                                 |
|                                                                                                                                                                                                                                                                                                                                                                                                                                                                         | Sq. Ft.                                                                                                                                                                                                           | Free-Standing <u>60</u> Sq. Ft.                                         |
| Total                                                                                                                                                                                                                                                                                                                                                                                                                                                                   | Existing: Sq. Ft.                                                                                                                                                                                                 | Total Allowed: 395.2 Sq. Ft.                                            |
| COMMENTS: 3 "EYEBROWS" ON PATTERSON FACE OF BUILDING,                                                                                                                                                                                                                                                                                                                                                                                                                   |                                                                                                                                                                                                                   |                                                                         |
| NOTE: No sign may exceed 300 square feet. A separate sign clearance is required for each sign. Attach a sketch, to scale, of proposed and existing signage including types, dimensions and lettering. Attach a plot plan, to scale, showing: abutting streets, alleys, easements, driveways, encroachments, property lines, distances from existing buildings to proposed signs and required setbacks. A SEPARATE PERMIT FROM THE BUILDING DEPARTMENT IS ALSO REQUIRED. |                                                                                                                                                                                                                   |                                                                         |
| I hereby attest that the information on the Applicant's Signature                                                                                                                                                                                                                                                                                                                                                                                                       | 2/25/02                                                                                                                                                                                                           | ity Development Approval                                                |

PATTERSONI

PLOT PLAN BOSTON PIZZA