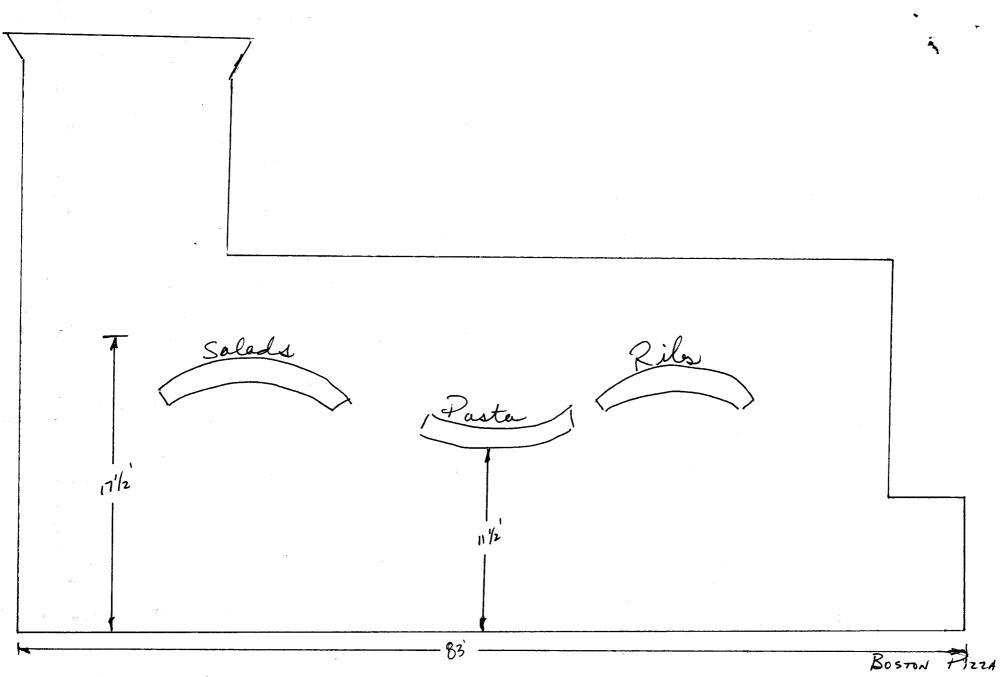

| TAX SCHEDULE 2945-843-84-008  BUSINESS NAME BOSTIN P.22A.  STREET ADDRESS AUDU F VCC  PROPERTY OWNER ZANCANELLI MGMT CORP.  OWNER ADDRESS 454 MAIN ST.                                                                                                                                                                                                                                                                                                                                                                                                                                                                                                                                                                                                                                                                                                                                                                                                                                                                                                                                                                                                                                                                                                                                                                                                                                                                                                                                                                                                                                                                                                                                                                                                                                                                                                                                                                                                                                                                                                                                                                        | CONTRACTOR SIGNS FIRST LICENSE NO. 2020958  ADDRESS 950 NORTH AVE TELEPHONE NO. 256-1877  CONTACT PERSON BRIAN TAP                                         |
|-------------------------------------------------------------------------------------------------------------------------------------------------------------------------------------------------------------------------------------------------------------------------------------------------------------------------------------------------------------------------------------------------------------------------------------------------------------------------------------------------------------------------------------------------------------------------------------------------------------------------------------------------------------------------------------------------------------------------------------------------------------------------------------------------------------------------------------------------------------------------------------------------------------------------------------------------------------------------------------------------------------------------------------------------------------------------------------------------------------------------------------------------------------------------------------------------------------------------------------------------------------------------------------------------------------------------------------------------------------------------------------------------------------------------------------------------------------------------------------------------------------------------------------------------------------------------------------------------------------------------------------------------------------------------------------------------------------------------------------------------------------------------------------------------------------------------------------------------------------------------------------------------------------------------------------------------------------------------------------------------------------------------------------------------------------------------------------------------------------------------------|------------------------------------------------------------------------------------------------------------------------------------------------------------|
| 4 or more Traffic Lanes O.5 Square Feet per each                                                                                                                                                                                                                                                                                                                                                                                                                                                                                                                                                                                                                                                                                                                                                                                                                                                                                                                                                                                                                                                                                                                                                                                                                                                                                                                                                                                                                                                                                                                                                                                                                                                                                                                                                                                                                                                                                                                                                                                                                                                                              |                                                                                                                                                            |
| [ ] Externally Illuminated Internally Illumina                                                                                                                                                                                                                                                                                                                                                                                                                                                                                                                                                                                                                                                                                                                                                                                                                                                                                                                                                                                                                                                                                                                                                                                                                                                                                                                                                                                                                                                                                                                                                                                                                                                                                                                                                                                                                                                                                                                                                                                                                                                                                | ted [ ] Non-Illuminated                                                                                                                                    |
| (1-5) Area of Proposed Sign: 37 3/4" Square Feet (1,2,4) Building Façade: 80 Linear Feet PATTERS ON (1-4) Street Frontage: 300 Linear Feet PATTERS ON (2-5) Height to Top of Sign: 17/2 Feet Clearan (5) Distance from all Existing Off-Premise Signs within 600 F                                                                                                                                                                                                                                                                                                                                                                                                                                                                                                                                                                                                                                                                                                                                                                                                                                                                                                                                                                                                                                                                                                                                                                                                                                                                                                                                                                                                                                                                                                                                                                                                                                                                                                                                                                                                                                                            | 168 24 RoAV) ce to Grade: 11/2 Feet                                                                                                                        |
|                                                                                                                                                                                                                                                                                                                                                                                                                                                                                                                                                                                                                                                                                                                                                                                                                                                                                                                                                                                                                                                                                                                                                                                                                                                                                                                                                                                                                                                                                                                                                                                                                                                                                                                                                                                                                                                                                                                                                                                                                                                                                                                               |                                                                                                                                                            |
| So So                                                                                                                                                                                                                                                                                                                                                                                                                                                                                                                                                                                                                                                                                                                                                                                                                                                                                                                                                                                                                                                                                                                                                                                                                                                                                                                                                                                                                                                                                                                                                                                                                                                                                                                                                                                                                                                                                                                                                                                                                                                                                                                         | PFOR OFFICE USE ONLY  G. Ft.  Signage Allowed on Parcel:  Building 285.78q. Ft.  G. Ft.  Free-Standing Sq. Ft.  Total Allowed: Sq. Ft.                     |
| COMMENTS: 3 "EYEBROWS" ON  SALADS - PASTA - RIBS                                                                                                                                                                                                                                                                                                                                                                                                                                                                                                                                                                                                                                                                                                                                                                                                                                                                                                                                                                                                                                                                                                                                                                                                                                                                                                                                                                                                                                                                                                                                                                                                                                                                                                                                                                                                                                                                                                                                                                                                                                                                              | WEST BUILDING ELEVATION                                                                                                                                    |
| NOTE: No sign may exceed 300 square feet. A separate sign clear proposed and existing signage including types, dimensions and lettering easements, driveways, encroachments, property lines, distances from SEPARATE PERMIT FROM THE BUILDING DEPARTMENT.  I hereby attest that the information on this form and the attached sketch and the attached sketch and the sketch and the attached sketch and the | g. Attach a plot plan, to scale, showing: abutting streets, alleys, existing buildings to proposed signs and required setbacks. <b>A</b> IS ALSO REQUIRED. |
|                                                                                                                                                                                                                                                                                                                                                                                                                                                                                                                                                                                                                                                                                                                                                                                                                                                                                                                                                                                                                                                                                                                                                                                                                                                                                                                                                                                                                                                                                                                                                                                                                                                                                                                                                                                                                                                                                                                                                                                                                                                                                                                               | (Pink: Building Dept) (Goldenrod: Code Enforcement)                                                                                                        |

BOSTON PIZZA. WEST EZEVATION

(White: Community Development)