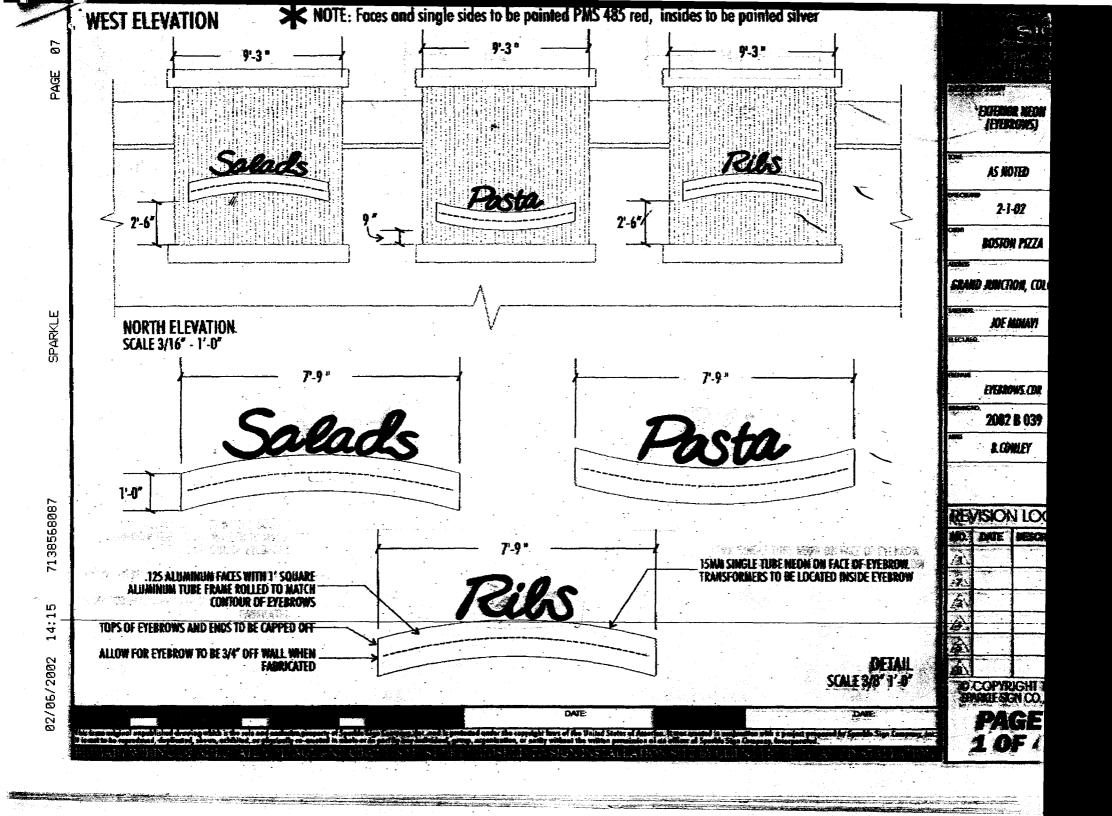

| TAX SCHEDULE 2945-043-04-008  BUSINESS NAME BOSTON PIZZA  STREET ADDRESS 2404 F NCA  PROPERTY OWNER ZANCANGLI MOMT CORP  OWNER ADDRESS 454 MAIN ST.                                                                                                                                                                    | CONTRACTOR SIGNS FIRST LICENSE NO. Z020958  ADDRESS 950 NORTH TVE TELEPHONE NO. 256-1877  CONTACT PERSON BRIAN TAP                                                                                                                                                                      |
|------------------------------------------------------------------------------------------------------------------------------------------------------------------------------------------------------------------------------------------------------------------------------------------------------------------------|-----------------------------------------------------------------------------------------------------------------------------------------------------------------------------------------------------------------------------------------------------------------------------------------|
| [ ] 2. ROOF [ ] 3. FREE-STANDING 2 Square Feet per Linea 2 Traffic Lanes - 0.75 S 4 or more Traffic Lanes 5 O.5 Square Feet per each                                                                                                                                                                                   | r Foot of Building Facade r Foot of Building Facade Square Feet x Street Frontage s - 1.5 Square Feet x Street Frontage h Linear Foot of Building Facade ments; Not > 300 Square Feet or < 15 Square Feet                                                                               |
| [ ] Externally Illuminated Internally Illumin                                                                                                                                                                                                                                                                          | nated [ ] Non-Illuminated                                                                                                                                                                                                                                                               |
| (1 - 5) Area of Proposed Sign: Square Feet (1,2,4) Building Façade: Linear Feet PATTERS ON (1 - 4) Street Frontage: ZOO' Linear Feet PATTERS ON (2 - 5) Height to Top of Sign: Feet Clears (5) Distance from all Existing Off-Premise Signs within 600                                                                 | ance to Grade: 11/2 Feet                                                                                                                                                                                                                                                                |
|                                                                                                                                                                                                                                                                                                                        |                                                                                                                                                                                                                                                                                         |
| EXISTING SIGNAGE/TYPE:                                                                                                                                                                                                                                                                                                 | FOR OFFICE USE ONLY P                                                                                                                                                                                                                                                                   |
|                                                                                                                                                                                                                                                                                                                        | Sq. Ft. Signage Allowed on Parcel:                                                                                                                                                                                                                                                      |
|                                                                                                                                                                                                                                                                                                                        | Sq. Ft. Building 785.75 Sq. Ft.                                                                                                                                                                                                                                                         |
| $\mathcal{A}$                                                                                                                                                                                                                                                                                                          |                                                                                                                                                                                                                                                                                         |
| <u> </u>                                                                                                                                                                                                                                                                                                               | Sq. Ft. Free-Standing GO Sq. Ft.                                                                                                                                                                                                                                                        |
|                                                                                                                                                                                                                                                                                                                        | Sq. Ft. Free-Standing 60 Sq. Ft.  Sq. Ft. Total Allowed: 345. 25 Sq. Ft.                                                                                                                                                                                                                |
| Total Existing:                                                                                                                                                                                                                                                                                                        | · · · · · · · · · · · · · · · · · · ·                                                                                                                                                                                                                                                   |
| Total Existing:  COMMENTS: 3 "EYEBROWS" ON E                                                                                                                                                                                                                                                                           | Sq. Ft.  Total Allowed: 345. 25 Sq. Ft.  Building Elevation  earance is required for each sign. Attach a sketch, to scale, of ing. Attach a plot plan, to scale, showing: abutting streets, alleys, om existing buildings to proposed signs and required setbacks. A                    |
| Total Existing:  COMMENTS: 3 "EYEBROWS" ON E-  SALADS - PASTA - R. S.  NOTE: No sign may exceed 300 square feet. A separate sign cl proposed and existing signage including types, dimensions and letters easements, driveways, encroachments, property lines, distances fro                                           | Sq. Ft.  Total Allowed: 345. 25 Sq. Ft.  Building Elevation  earance is required for each sign. Attach a sketch, to scale, of ing. Attach a plot plan, to scale, showing: abutting streets, alleys, om existing buildings to proposed signs and required setbacks. AT IS ALSO REQUIRED. |
| Total Existing:  COMMENTS: 3 "EYEBROWS" ON ENDAMPS - PASTA - COSS.  NOTE: No sign may exceed 300 square feet. A separate sign claproposed and existing signage including types, dimensions and letter easements, driveways, encroachments, property lines, distances from SEPARATE PERMIT FROM THE BUILDING DEPARTMENT | Sq. Ft.  Total Allowed: 345. 25 sq. Ft.  Building Elevation  earance is required for each sign. Attach a sketch, to scale, of ing. Attach a plot plan, to scale, showing: abutting streets, alleys, om existing buildings to proposed signs and required setbacks. AT IS ALSO REQUIRED. |

| TAX SCHEDULE 2945-843-84-008  BUSINESS NAME BOSTIN P.22A.  STREET ADDRESS AUDU F VCC  PROPERTY OWNER ZANCANELLI MGMT CORP.  OWNER ADDRESS 454 MAIN ST.                                                                                                                                                                                                                                                                                                                                                                                                                                                                                                                                                                                                                                                                                                                                                                                                                                                                                                                                                                                                                                                                                                                                                                                                                                                                                                                                                                                                                                                                                                                                                                                                                                                                                                                                                                                                                                                                                                                                                                        | CONTRACTOR SIGNS FIRST LICENSE NO. 2020958  ADDRESS 950 NORTH AVE TELEPHONE NO. 256-1877  CONTACT PERSON BRIAN TAP                                         |
|-------------------------------------------------------------------------------------------------------------------------------------------------------------------------------------------------------------------------------------------------------------------------------------------------------------------------------------------------------------------------------------------------------------------------------------------------------------------------------------------------------------------------------------------------------------------------------------------------------------------------------------------------------------------------------------------------------------------------------------------------------------------------------------------------------------------------------------------------------------------------------------------------------------------------------------------------------------------------------------------------------------------------------------------------------------------------------------------------------------------------------------------------------------------------------------------------------------------------------------------------------------------------------------------------------------------------------------------------------------------------------------------------------------------------------------------------------------------------------------------------------------------------------------------------------------------------------------------------------------------------------------------------------------------------------------------------------------------------------------------------------------------------------------------------------------------------------------------------------------------------------------------------------------------------------------------------------------------------------------------------------------------------------------------------------------------------------------------------------------------------------|------------------------------------------------------------------------------------------------------------------------------------------------------------|
| 4 or more Traffic Lanes O.5 Square Feet per each                                                                                                                                                                                                                                                                                                                                                                                                                                                                                                                                                                                                                                                                                                                                                                                                                                                                                                                                                                                                                                                                                                                                                                                                                                                                                                                                                                                                                                                                                                                                                                                                                                                                                                                                                                                                                                                                                                                                                                                                                                                                              |                                                                                                                                                            |
| [ ] Externally Illuminated Internally Illumina                                                                                                                                                                                                                                                                                                                                                                                                                                                                                                                                                                                                                                                                                                                                                                                                                                                                                                                                                                                                                                                                                                                                                                                                                                                                                                                                                                                                                                                                                                                                                                                                                                                                                                                                                                                                                                                                                                                                                                                                                                                                                | ted [ ] Non-Illuminated                                                                                                                                    |
| (1-5) Area of Proposed Sign: 37 3/4" Square Feet (1,2,4) Building Façade: 80 Linear Feet PATTERS ON (1-4) Street Frontage: 300 Linear Feet PATTERS ON (2-5) Height to Top of Sign: 17/2 Feet Clearan (5) Distance from all Existing Off-Premise Signs within 600 F                                                                                                                                                                                                                                                                                                                                                                                                                                                                                                                                                                                                                                                                                                                                                                                                                                                                                                                                                                                                                                                                                                                                                                                                                                                                                                                                                                                                                                                                                                                                                                                                                                                                                                                                                                                                                                                            | 168 24 RoAV) ce to Grade: 11/2 Feet                                                                                                                        |
|                                                                                                                                                                                                                                                                                                                                                                                                                                                                                                                                                                                                                                                                                                                                                                                                                                                                                                                                                                                                                                                                                                                                                                                                                                                                                                                                                                                                                                                                                                                                                                                                                                                                                                                                                                                                                                                                                                                                                                                                                                                                                                                               |                                                                                                                                                            |
| So So                                                                                                                                                                                                                                                                                                                                                                                                                                                                                                                                                                                                                                                                                                                                                                                                                                                                                                                                                                                                                                                                                                                                                                                                                                                                                                                                                                                                                                                                                                                                                                                                                                                                                                                                                                                                                                                                                                                                                                                                                                                                                                                         | PFOR OFFICE USE ONLY  G. Ft.  Signage Allowed on Parcel:  Building 285.78q. Ft.  G. Ft.  Free-Standing Sq. Ft.  Total Allowed: Sq. Ft.                     |
| COMMENTS: 3 "EYEBROWS" ON  SALADS - PASTA - RIBS                                                                                                                                                                                                                                                                                                                                                                                                                                                                                                                                                                                                                                                                                                                                                                                                                                                                                                                                                                                                                                                                                                                                                                                                                                                                                                                                                                                                                                                                                                                                                                                                                                                                                                                                                                                                                                                                                                                                                                                                                                                                              | WEST BUILDING ELEVATION                                                                                                                                    |
| NOTE: No sign may exceed 300 square feet. A separate sign clear proposed and existing signage including types, dimensions and lettering easements, driveways, encroachments, property lines, distances from SEPARATE PERMIT FROM THE BUILDING DEPARTMENT.  I hereby attest that the information on this form and the attached sketch and the attached sketch and the sketch and the attached sketch and the | g. Attach a plot plan, to scale, showing: abutting streets, alleys, existing buildings to proposed signs and required setbacks. <b>A</b> IS ALSO REQUIRED. |
|                                                                                                                                                                                                                                                                                                                                                                                                                                                                                                                                                                                                                                                                                                                                                                                                                                                                                                                                                                                                                                                                                                                                                                                                                                                                                                                                                                                                                                                                                                                                                                                                                                                                                                                                                                                                                                                                                                                                                                                                                                                                                                                               | (Pink: Building Dept) (Goldenrod: Code Enforcement)                                                                                                        |