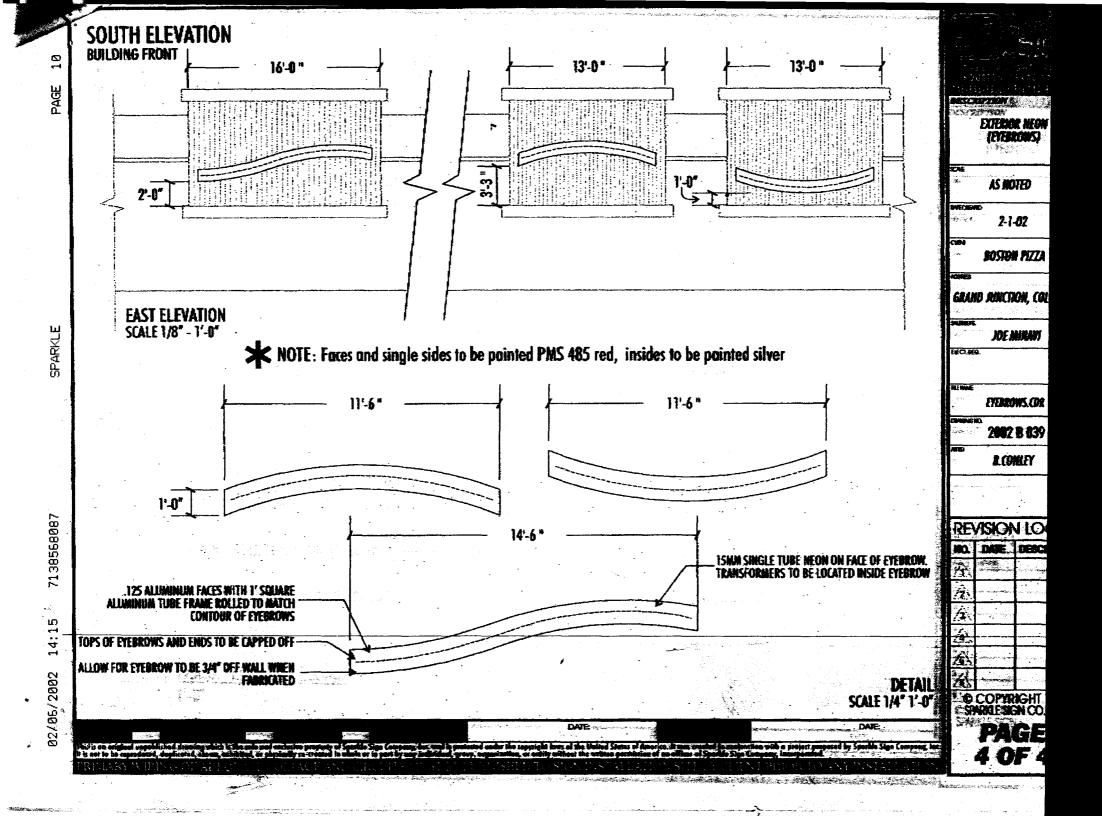

| TAX SCHEDULE 2945-043-04-008  BUSINESS NAME BOSTON P.22A.  STREET ADDRESS DYOY F NO  PROPERTY OWNER ZANCANGLI MOMT CORP.  OWNER ADDRESS 454 MAIN ST.                                                                                                                                                                                                                                                                                                                    | CONTRACTOR SIGNS FIRST LICENSE NO. ZOZO 9 5 8  ADDRESS 950 NORTH AVE TELEPHONE NO. Z 56-1877  CONTACT PERSON BRIAN TAP                                                                                                                                                                                                                                                                                                                                                                                                                                                                                                                                                                                                                                                                                                                                                                                                                                                                                                                                                                                                                                                                                                                                                                                                                                                                                                                                                                                                                                                                                                                                                                                                                                                                                                                                                                                                                                                                                                                                                                                                       |  |  |
|-------------------------------------------------------------------------------------------------------------------------------------------------------------------------------------------------------------------------------------------------------------------------------------------------------------------------------------------------------------------------------------------------------------------------------------------------------------------------|------------------------------------------------------------------------------------------------------------------------------------------------------------------------------------------------------------------------------------------------------------------------------------------------------------------------------------------------------------------------------------------------------------------------------------------------------------------------------------------------------------------------------------------------------------------------------------------------------------------------------------------------------------------------------------------------------------------------------------------------------------------------------------------------------------------------------------------------------------------------------------------------------------------------------------------------------------------------------------------------------------------------------------------------------------------------------------------------------------------------------------------------------------------------------------------------------------------------------------------------------------------------------------------------------------------------------------------------------------------------------------------------------------------------------------------------------------------------------------------------------------------------------------------------------------------------------------------------------------------------------------------------------------------------------------------------------------------------------------------------------------------------------------------------------------------------------------------------------------------------------------------------------------------------------------------------------------------------------------------------------------------------------------------------------------------------------------------------------------------------------|--|--|
| [ ] 2. ROOF 2 Square Feet per Linear 2 Traffic Lanes - 0.75 S 4 or more Traffic Lanes [ ] 4. PROJECTING 0.5 Square Feet per each                                                                                                                                                                                                                                                                                                                                        | r Foot of Building Facade r Foot of Building Facade quare Feet x Street Frontage - 1.5 Square Feet x Street Frontage n Linear Foot of Building Facade nents; Not > 300 Square Feet or < 15 Square Feet                                                                                                                                                                                                                                                                                                                                                                                                                                                                                                                                                                                                                                                                                                                                                                                                                                                                                                                                                                                                                                                                                                                                                                                                                                                                                                                                                                                                                                                                                                                                                                                                                                                                                                                                                                                                                                                                                                                       |  |  |
| [ ] Externally Illuminated Internally Illuminated                                                                                                                                                                                                                                                                                                                                                                                                                       | ated [ ] Non-Illuminated                                                                                                                                                                                                                                                                                                                                                                                                                                                                                                                                                                                                                                                                                                                                                                                                                                                                                                                                                                                                                                                                                                                                                                                                                                                                                                                                                                                                                                                                                                                                                                                                                                                                                                                                                                                                                                                                                                                                                                                                                                                                                                     |  |  |
| (1-5) Area of Proposed Sign: 32 Square Feet (1,2,4) Building Façade: 80 Linear Feet PATTERSON (1-4) Street Frontage: 300 Linear Feet PATTERSON (2-5) Height to Top of Sign: 11 Feet Clearar (5) Distance from all Existing Off-Premise Signs within 600 I                                                                                                                                                                                                               | nce to Grade: 9 Feet                                                                                                                                                                                                                                                                                                                                                                                                                                                                                                                                                                                                                                                                                                                                                                                                                                                                                                                                                                                                                                                                                                                                                                                                                                                                                                                                                                                                                                                                                                                                                                                                                                                                                                                                                                                                                                                                                                                                                                                                                                                                                                         |  |  |
| EXISTING SIGNAGE/TYPE:                                                                                                                                                                                                                                                                                                                                                                                                                                                  | of FOR OFFICE USE ONLY of Vor, on ce Zooj-105  q. Ft. Signage Allowed on Parcel:                                                                                                                                                                                                                                                                                                                                                                                                                                                                                                                                                                                                                                                                                                                                                                                                                                                                                                                                                                                                                                                                                                                                                                                                                                                                                                                                                                                                                                                                                                                                                                                                                                                                                                                                                                                                                                                                                                                                                                                                                                             |  |  |
| Ψ                                                                                                                                                                                                                                                                                                                                                                                                                                                                       | Sq. Ft. Building 285.25 Sq. Ft. Sq. Ft. Free-Standing 60 Sq. Ft.                                                                                                                                                                                                                                                                                                                                                                                                                                                                                                                                                                                                                                                                                                                                                                                                                                                                                                                                                                                                                                                                                                                                                                                                                                                                                                                                                                                                                                                                                                                                                                                                                                                                                                                                                                                                                                                                                                                                                                                                                                                             |  |  |
|                                                                                                                                                                                                                                                                                                                                                                                                                                                                         | Fig. Ft. Total Allowed: 345.75 Sq. Ft.                                                                                                                                                                                                                                                                                                                                                                                                                                                                                                                                                                                                                                                                                                                                                                                                                                                                                                                                                                                                                                                                                                                                                                                                                                                                                                                                                                                                                                                                                                                                                                                                                                                                                                                                                                                                                                                                                                                                                                                                                                                                                       |  |  |
| COMMENTS: CANOPY AWNING W/ LETTERZING.                                                                                                                                                                                                                                                                                                                                                                                                                                  |                                                                                                                                                                                                                                                                                                                                                                                                                                                                                                                                                                                                                                                                                                                                                                                                                                                                                                                                                                                                                                                                                                                                                                                                                                                                                                                                                                                                                                                                                                                                                                                                                                                                                                                                                                                                                                                                                                                                                                                                                                                                                                                              |  |  |
| NOTE: No sign may exceed 300 square feet. A separate sign clearance is required for each sign. Attach a sketch, to scale, of proposed and existing signage including types, dimensions and lettering. Attach a plot plan, to scale, showing: abutting streets, alleys, easements, driveways, encroachments, property lines, distances from existing buildings to proposed signs and required setbacks. A SEPARATE PERMIT FROM THE BUILDING DEPARTMENT IS ALSO REQUIRED. |                                                                                                                                                                                                                                                                                                                                                                                                                                                                                                                                                                                                                                                                                                                                                                                                                                                                                                                                                                                                                                                                                                                                                                                                                                                                                                                                                                                                                                                                                                                                                                                                                                                                                                                                                                                                                                                                                                                                                                                                                                                                                                                              |  |  |
| I hereby attest that the information on this form and the attached sket Applicant's Signature Date                                                                                                                                                                                                                                                                                                                                                                      | Community Development Approval    Community Development Approval   Community Development Approval   Community Development Approval   Community Development Approval   Community Development Approval   Community Development Approval   Community Development Approval   Community Development Approval   Community Development Approval   Community Development Approval   Community Development Approval   Community Development Approval   Community Development Approval   Community Development Approval   Community Development Approval   Community Development Approval   Community Development Approval   Community Development Approval   Community Development Approval   Community Development Approval   Community Development Approval   Community Development Approval   Community Development Approval   Community Development Approval   Community Development Approval   Community Development Approval   Community Development Approval   Community Development Approval   Community Development Approval   Community Development Approval   Community Development Approval   Community Development Approval   Community Development Approval   Community Development Approval   Community Development Approval   Community Development Approval   Community Development Approval   Community Development Approval   Community Development Approval   Community Development Approval   Community Development Approval   Community Development Approval   Community Development Approval   Community Development Approval   Community Development Approval   Community Development Approval   Community Development Approval   Community Development Approval   Community Development Approval   Community Development Approval   Community Development Approval   Community Development Approval   Community Development Approval   Community Development Approval   Community Development Approval   Community Development Approval   Community Development Approval   Community Development Approval   Community Development Approval   Community Development Approval   Community Development Approval |  |  |
| (White: Community Development) (Canary: Applicant)                                                                                                                                                                                                                                                                                                                                                                                                                      | (Pink: Building Dept) (Goldenrod: Code Enforcement)                                                                                                                                                                                                                                                                                                                                                                                                                                                                                                                                                                                                                                                                                                                                                                                                                                                                                                                                                                                                                                                                                                                                                                                                                                                                                                                                                                                                                                                                                                                                                                                                                                                                                                                                                                                                                                                                                                                                                                                                                                                                          |  |  |

7938 WRIGHT ROAD HOUSTON TEXAS 77041 113 856 8503+ Fs, 71 \$ 855-8031 DESCRIPTION EXTERIOR NEON CHANNEL LETTERS AS NOTED 2-1-02 BOSTON PYZZA GRAND JUNCTION, COLORADO 2'-0" JOE MINAYI RESTAURANT & SPORTS BAR PROVIDE ONE (1) CANOPY AS SHOWN. CANOPY TO BE MOUNTED FLAT TO WALL WITH. DECLES. 2'-0 \* 3/4" SPACERS AS REQUIRED. (SEE DETAIL) CHANNEL LETTERS & PAZZA SINCE COM 2002 B 039 **B.CONLEY REVISION LOG** DESCRIPTION South Elevation SC: 3/4" - 1'-0" © COPYRIGHT 1999 SPARKLESIGN CO., INC. DAJE: PAGE Earlie be represented to the second and limb, or a small recorded in while of its part by any methods, and compared to the second and the sec