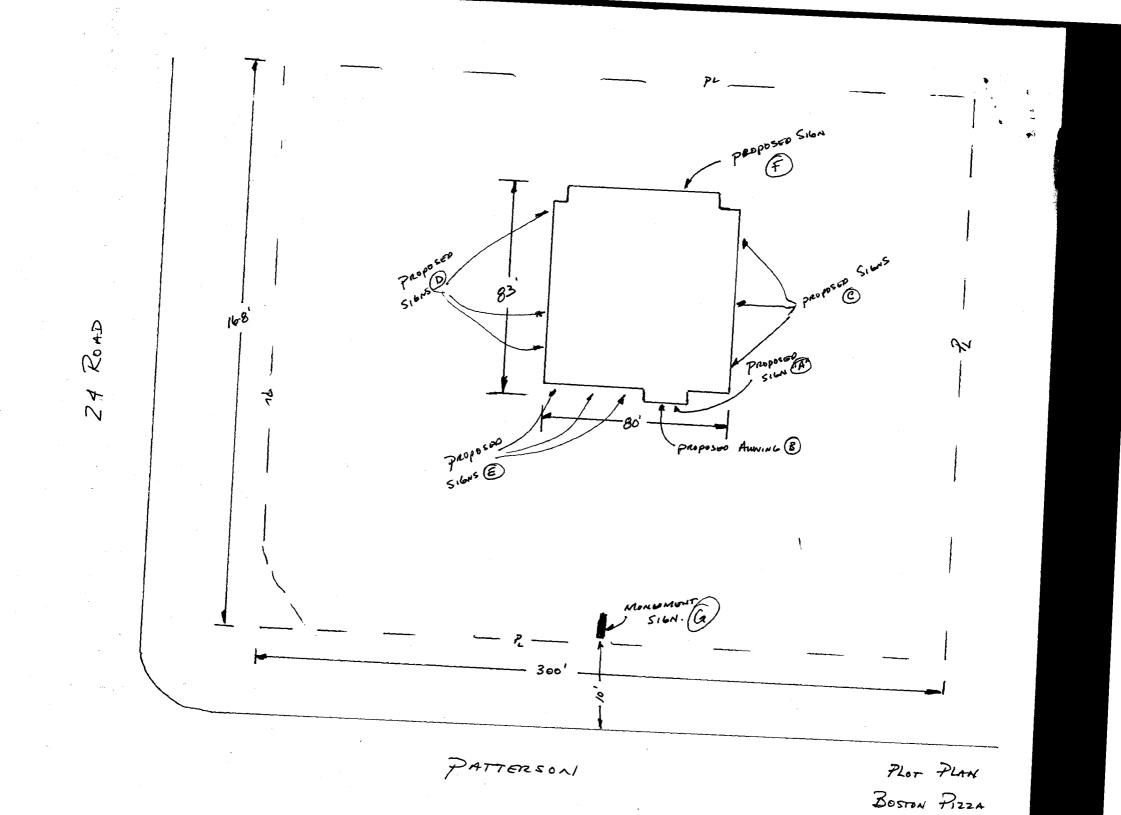

PATTERSONI

PLOT PLAN BOSTON PIZZA

| TAX SCHEDULE 2945- BUSINESS NAME BOSTONS STREET ADDRESS QUOU PROPERTY OWNER ZANCANELL OWNER ADDRESS 459 149  1. FLUSH WALL [ ] 2. ROOF [ ] 3. FREE-STANDING [ ] 4. PROJECTING [ ] 5. OFF-PREMISE                                                                                                                                                                                                                                                                        | LICENSE ADDRES TELEPHO CONTAC  2 Square Feet per Linear Foot of Br 2 Square Feet per Linear Foot of Br 2 Traffic Lanes - 0.75 Square Feet 4 or more Traffic Lanes - 1.5 Square 0.5 Square Feet per each Linear Fo | nilding Facade x Street Frontage re Feet x Street Frontage              |
|-------------------------------------------------------------------------------------------------------------------------------------------------------------------------------------------------------------------------------------------------------------------------------------------------------------------------------------------------------------------------------------------------------------------------------------------------------------------------|-------------------------------------------------------------------------------------------------------------------------------------------------------------------------------------------------------------------|-------------------------------------------------------------------------|
| [ ] Externally Illuminated                                                                                                                                                                                                                                                                                                                                                                                                                                              | Internally Illuminated                                                                                                                                                                                            | [ ] Non-Illuminated                                                     |
| (1 - 4) Street Frontage: <u>300</u><br>(2 - 5) Height to Top of Sign: <b>4</b>                                                                                                                                                                                                                                                                                                                                                                                          | Square Feet  Linear Feet PATTERS W 83  Linear Feet PATTERS W 168  Linear Feet Clearance to Grad  Premise Signs within 600 Feet:                                                                                   | Zf ROAD                                                                 |
| EXISTING SIGNAGE/TYPE:                                                                                                                                                                                                                                                                                                                                                                                                                                                  | Sq. Ft.                                                                                                                                                                                                           | FOR OFFICE USE ONLY •  1/01/1001ce 2006-105  Signage Allowed on Parcel: |
| <u> </u>                                                                                                                                                                                                                                                                                                                                                                                                                                                                | Sq. Ft.                                                                                                                                                                                                           | Building 285,25 Sq. Ft.                                                 |
|                                                                                                                                                                                                                                                                                                                                                                                                                                                                         | Sq. Ft.                                                                                                                                                                                                           | Free-Standing <u>60</u> Sq. Ft.                                         |
| Total                                                                                                                                                                                                                                                                                                                                                                                                                                                                   | Existing: Sq. Ft.                                                                                                                                                                                                 | Total Allowed: 395.2 Sq. Ft.                                            |
| COMMENTS: 3 "EYEBROWS" ON PATTERSON FACE OF BUILDING,                                                                                                                                                                                                                                                                                                                                                                                                                   |                                                                                                                                                                                                                   |                                                                         |
| NOTE: No sign may exceed 300 square feet. A separate sign clearance is required for each sign. Attach a sketch, to scale, of proposed and existing signage including types, dimensions and lettering. Attach a plot plan, to scale, showing: abutting streets, alleys, easements, driveways, encroachments, property lines, distances from existing buildings to proposed signs and required setbacks. A SEPARATE PERMIT FROM THE BUILDING DEPARTMENT IS ALSO REQUIRED. |                                                                                                                                                                                                                   |                                                                         |
| I hereby attest that the information on the Applicant's Signature                                                                                                                                                                                                                                                                                                                                                                                                       | 2/25/02                                                                                                                                                                                                           | ity Development Approval                                                |