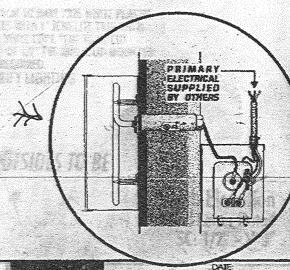

7938 WRIGHT ROAD HOUSTON TEXAS 77041 113 856 8503+ Fs, 71 \$ 855-8031 DESCRIPTION EXTERIOR NEON CHANNEL LETTERS AS NOTED 2-1-02 BOSTON PYZZA GRAND JUNCTION, COLORADO 2'-0" JOE MINAYI RESTAURANT & SPORTS BAR PROVIDE ONE (1) CANOPY AS SHOWN. CANOPY TO BE MOUNTED FLAT TO WALL WITH. DECLES. 2'-0 \* 3/4" SPACERS AS REQUIRED. (SEE DETAIL) CHANNEL LETTERS & PAZZA SINCE COM 2002 B 039 **B.CONLEY REVISION LOG** DESCRIPTION South Elevation SC: 3/4" - 1'-0" © COPYRIGHT 1999 SPARKLESIGN CO., INC. DAJE: PAGE Earlie be represented to the second and limb, or a small recorded in while of its part by any methods, and compared to the second and the sec