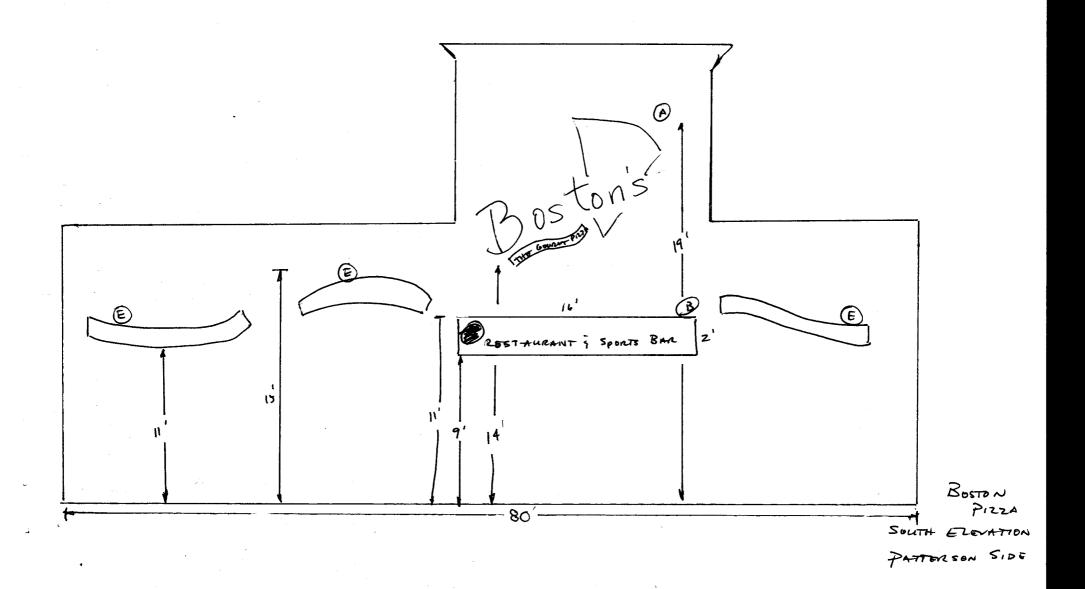

| TAX SCHEDULE 2945-043-04-008  BUSINESS NAME BOSTON P.22A.  STREET ADDRESS DYOY F NO  PROPERTY OWNER ZANCANGLI MOMT CORP.  OWNER ADDRESS 454 MAIN ST.                                                                                                                                                                                                                                                                                                                    | CONTRACTOR SIGNS FIRST LICENSE NO. ZOZO 9 5 8  ADDRESS 950 NORTH AVE TELEPHONE NO. Z 56-1877  CONTACT PERSON BRIAN TAP                                                                                                                                                                                                                                                                                                                                                                                                                                                                                                                                                                                                                                                                                                                                                                                                                                                                                                                                                                                                                                                                                                                                                                                                                                                                                                                                                                                                                                                                                                                                                                                                                                                                                                                                                                                                                                                                                                                                                                                                       |  |  |
|-------------------------------------------------------------------------------------------------------------------------------------------------------------------------------------------------------------------------------------------------------------------------------------------------------------------------------------------------------------------------------------------------------------------------------------------------------------------------|------------------------------------------------------------------------------------------------------------------------------------------------------------------------------------------------------------------------------------------------------------------------------------------------------------------------------------------------------------------------------------------------------------------------------------------------------------------------------------------------------------------------------------------------------------------------------------------------------------------------------------------------------------------------------------------------------------------------------------------------------------------------------------------------------------------------------------------------------------------------------------------------------------------------------------------------------------------------------------------------------------------------------------------------------------------------------------------------------------------------------------------------------------------------------------------------------------------------------------------------------------------------------------------------------------------------------------------------------------------------------------------------------------------------------------------------------------------------------------------------------------------------------------------------------------------------------------------------------------------------------------------------------------------------------------------------------------------------------------------------------------------------------------------------------------------------------------------------------------------------------------------------------------------------------------------------------------------------------------------------------------------------------------------------------------------------------------------------------------------------------|--|--|
| [ ] 2. ROOF 2 Square Feet per Linear 2 Traffic Lanes - 0.75 S 4 or more Traffic Lanes [ ] 4. PROJECTING 0.5 Square Feet per each                                                                                                                                                                                                                                                                                                                                        | r Foot of Building Facade r Foot of Building Facade quare Feet x Street Frontage - 1.5 Square Feet x Street Frontage n Linear Foot of Building Facade nents; Not > 300 Square Feet or < 15 Square Feet                                                                                                                                                                                                                                                                                                                                                                                                                                                                                                                                                                                                                                                                                                                                                                                                                                                                                                                                                                                                                                                                                                                                                                                                                                                                                                                                                                                                                                                                                                                                                                                                                                                                                                                                                                                                                                                                                                                       |  |  |
| [ ] Externally Illuminated Internally Illuminated                                                                                                                                                                                                                                                                                                                                                                                                                       | ated [ ] Non-Illuminated                                                                                                                                                                                                                                                                                                                                                                                                                                                                                                                                                                                                                                                                                                                                                                                                                                                                                                                                                                                                                                                                                                                                                                                                                                                                                                                                                                                                                                                                                                                                                                                                                                                                                                                                                                                                                                                                                                                                                                                                                                                                                                     |  |  |
| (1-5) Area of Proposed Sign: 32 Square Feet (1,2,4) Building Façade: 80 Linear Feet PATTERSON (1-4) Street Frontage: 300 Linear Feet PATTERSON (2-5) Height to Top of Sign: 11 Feet Clearar (5) Distance from all Existing Off-Premise Signs within 600 I                                                                                                                                                                                                               | nce to Grade: 9 Feet                                                                                                                                                                                                                                                                                                                                                                                                                                                                                                                                                                                                                                                                                                                                                                                                                                                                                                                                                                                                                                                                                                                                                                                                                                                                                                                                                                                                                                                                                                                                                                                                                                                                                                                                                                                                                                                                                                                                                                                                                                                                                                         |  |  |
| EXISTING SIGNAGE/TYPE:                                                                                                                                                                                                                                                                                                                                                                                                                                                  | of FOR OFFICE USE ONLY of Vor, on ce Zooj-105  q. Ft. Signage Allowed on Parcel:                                                                                                                                                                                                                                                                                                                                                                                                                                                                                                                                                                                                                                                                                                                                                                                                                                                                                                                                                                                                                                                                                                                                                                                                                                                                                                                                                                                                                                                                                                                                                                                                                                                                                                                                                                                                                                                                                                                                                                                                                                             |  |  |
| Ψ                                                                                                                                                                                                                                                                                                                                                                                                                                                                       | Sq. Ft. Building 285.25 Sq. Ft. Sq. Ft. Free-Standing 60 Sq. Ft.                                                                                                                                                                                                                                                                                                                                                                                                                                                                                                                                                                                                                                                                                                                                                                                                                                                                                                                                                                                                                                                                                                                                                                                                                                                                                                                                                                                                                                                                                                                                                                                                                                                                                                                                                                                                                                                                                                                                                                                                                                                             |  |  |
|                                                                                                                                                                                                                                                                                                                                                                                                                                                                         | Fig. Ft. Total Allowed: 345.75 Sq. Ft.                                                                                                                                                                                                                                                                                                                                                                                                                                                                                                                                                                                                                                                                                                                                                                                                                                                                                                                                                                                                                                                                                                                                                                                                                                                                                                                                                                                                                                                                                                                                                                                                                                                                                                                                                                                                                                                                                                                                                                                                                                                                                       |  |  |
| COMMENTS: CANOPY AWNING W/ LETTERZING.                                                                                                                                                                                                                                                                                                                                                                                                                                  |                                                                                                                                                                                                                                                                                                                                                                                                                                                                                                                                                                                                                                                                                                                                                                                                                                                                                                                                                                                                                                                                                                                                                                                                                                                                                                                                                                                                                                                                                                                                                                                                                                                                                                                                                                                                                                                                                                                                                                                                                                                                                                                              |  |  |
| NOTE: No sign may exceed 300 square feet. A separate sign clearance is required for each sign. Attach a sketch, to scale, of proposed and existing signage including types, dimensions and lettering. Attach a plot plan, to scale, showing: abutting streets, alleys, easements, driveways, encroachments, property lines, distances from existing buildings to proposed signs and required setbacks. A SEPARATE PERMIT FROM THE BUILDING DEPARTMENT IS ALSO REQUIRED. |                                                                                                                                                                                                                                                                                                                                                                                                                                                                                                                                                                                                                                                                                                                                                                                                                                                                                                                                                                                                                                                                                                                                                                                                                                                                                                                                                                                                                                                                                                                                                                                                                                                                                                                                                                                                                                                                                                                                                                                                                                                                                                                              |  |  |
| I hereby attest that the information on this form and the attached sket Applicant's Signature Date                                                                                                                                                                                                                                                                                                                                                                      | Community Development Approval    Community Development Approval   Community Development Approval   Community Development Approval   Community Development Approval   Community Development Approval   Community Development Approval   Community Development Approval   Community Development Approval   Community Development Approval   Community Development Approval   Community Development Approval   Community Development Approval   Community Development Approval   Community Development Approval   Community Development Approval   Community Development Approval   Community Development Approval   Community Development Approval   Community Development Approval   Community Development Approval   Community Development Approval   Community Development Approval   Community Development Approval   Community Development Approval   Community Development Approval   Community Development Approval   Community Development Approval   Community Development Approval   Community Development Approval   Community Development Approval   Community Development Approval   Community Development Approval   Community Development Approval   Community Development Approval   Community Development Approval   Community Development Approval   Community Development Approval   Community Development Approval   Community Development Approval   Community Development Approval   Community Development Approval   Community Development Approval   Community Development Approval   Community Development Approval   Community Development Approval   Community Development Approval   Community Development Approval   Community Development Approval   Community Development Approval   Community Development Approval   Community Development Approval   Community Development Approval   Community Development Approval   Community Development Approval   Community Development Approval   Community Development Approval   Community Development Approval   Community Development Approval   Community Development Approval   Community Development Approval   Community Development Approval |  |  |
| (White: Community Development) (Canary: Applicant)                                                                                                                                                                                                                                                                                                                                                                                                                      | (Pink: Building Dept) (Goldenrod: Code Enforcement)                                                                                                                                                                                                                                                                                                                                                                                                                                                                                                                                                                                                                                                                                                                                                                                                                                                                                                                                                                                                                                                                                                                                                                                                                                                                                                                                                                                                                                                                                                                                                                                                                                                                                                                                                                                                                                                                                                                                                                                                                                                                          |  |  |

BOSTON PIZZA

SOUTH ELEVATION
PATTER SON SIDE