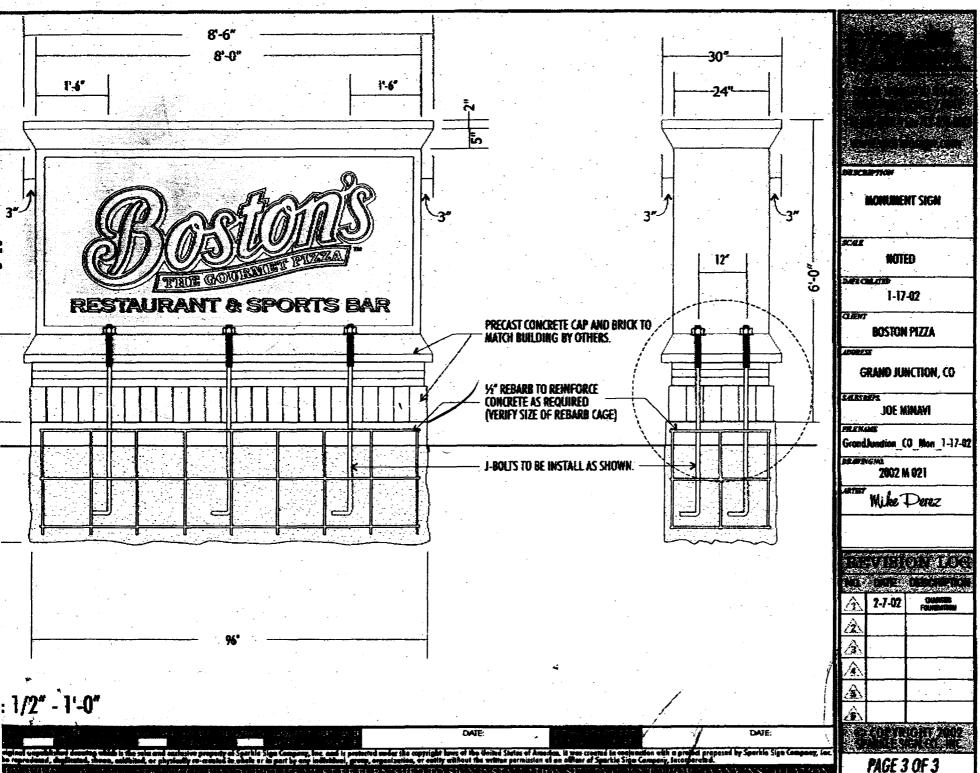

#### VARIANCE 2001-105 BOARD OF ZONING APPEALS JUNE 6, 2001

- 1. The freestanding off-site sign shall be limited to a maximum height of 30-feet and a maximum sign face area of 270 square feet per side.
- 2. The two pad sites shall be limited to monument signs only, with a maximum height of 6-feet and a maximum sign face area of 60 square feet per side. Decorative architectural detailing and support structure is to be counted as part of the total allowed signage area.
- 3. Building signs shall be limited to 1.75 square feet per lineal foot of building frontage on a public road right-of-way. For the purposes of this variance, the parking area located on the south side of the interior retail center shall be considered as public road right-of-way frontage.

| TAX SCHEDULE 2945- BUSINESS NAME BOSTONS STREET ADDRESS QUOU PROPERTY OWNER ZANCANELL OWNER ADDRESS 459 149  1. FLUSH WALL [ ] 2. ROOF [ ] 3. FREE-STANDING [ ] 4. PROJECTING [ ] 5. OFF-PREMISE                                                                                                                                                                                                                                                                        | LICENSE ADDRES TELEPHO CONTAC  2 Square Feet per Linear Foot of Br 2 Square Feet per Linear Foot of Br 2 Traffic Lanes - 0.75 Square Feet 4 or more Traffic Lanes - 1.5 Square 0.5 Square Feet per each Linear Fo | nilding Facade x Street Frontage re Feet x Street Frontage              |
|-------------------------------------------------------------------------------------------------------------------------------------------------------------------------------------------------------------------------------------------------------------------------------------------------------------------------------------------------------------------------------------------------------------------------------------------------------------------------|-------------------------------------------------------------------------------------------------------------------------------------------------------------------------------------------------------------------|-------------------------------------------------------------------------|
| [ ] Externally Illuminated                                                                                                                                                                                                                                                                                                                                                                                                                                              | Internally Illuminated                                                                                                                                                                                            | [ ] Non-Illuminated                                                     |
| (1 - 4) Street Frontage: <u>300</u><br>(2 - 5) Height to Top of Sign: <b>4</b>                                                                                                                                                                                                                                                                                                                                                                                          | Square Feet  Linear Feet PATTERS W 83  Linear Feet PATTERS W 168  Linear Feet Clearance to Grad  Premise Signs within 600 Feet:                                                                                   | Zf ROAD                                                                 |
| EXISTING SIGNAGE/TYPE:                                                                                                                                                                                                                                                                                                                                                                                                                                                  | Sq. Ft.                                                                                                                                                                                                           | FOR OFFICE USE ONLY •  1/01/1001ce 2006-105  Signage Allowed on Parcel: |
| <u> </u>                                                                                                                                                                                                                                                                                                                                                                                                                                                                | Sq. Ft.                                                                                                                                                                                                           | Building 285,25 Sq. Ft.                                                 |
|                                                                                                                                                                                                                                                                                                                                                                                                                                                                         | Sq. Ft.                                                                                                                                                                                                           | Free-Standing <u>60</u> Sq. Ft.                                         |
| Total                                                                                                                                                                                                                                                                                                                                                                                                                                                                   | Existing: Sq. Ft.                                                                                                                                                                                                 | Total Allowed: 395.2 Sq. Ft.                                            |
| COMMENTS: 3 "EYEBROWS" ON PATTERSON FACE OF BUILDING,                                                                                                                                                                                                                                                                                                                                                                                                                   |                                                                                                                                                                                                                   |                                                                         |
| NOTE: No sign may exceed 300 square feet. A separate sign clearance is required for each sign. Attach a sketch, to scale, of proposed and existing signage including types, dimensions and lettering. Attach a plot plan, to scale, showing: abutting streets, alleys, easements, driveways, encroachments, property lines, distances from existing buildings to proposed signs and required setbacks. A SEPARATE PERMIT FROM THE BUILDING DEPARTMENT IS ALSO REQUIRED. |                                                                                                                                                                                                                   |                                                                         |
| I hereby attest that the information on the Applicant's Signature                                                                                                                                                                                                                                                                                                                                                                                                       | 2/25/02                                                                                                                                                                                                           | ity Development Approval                                                |