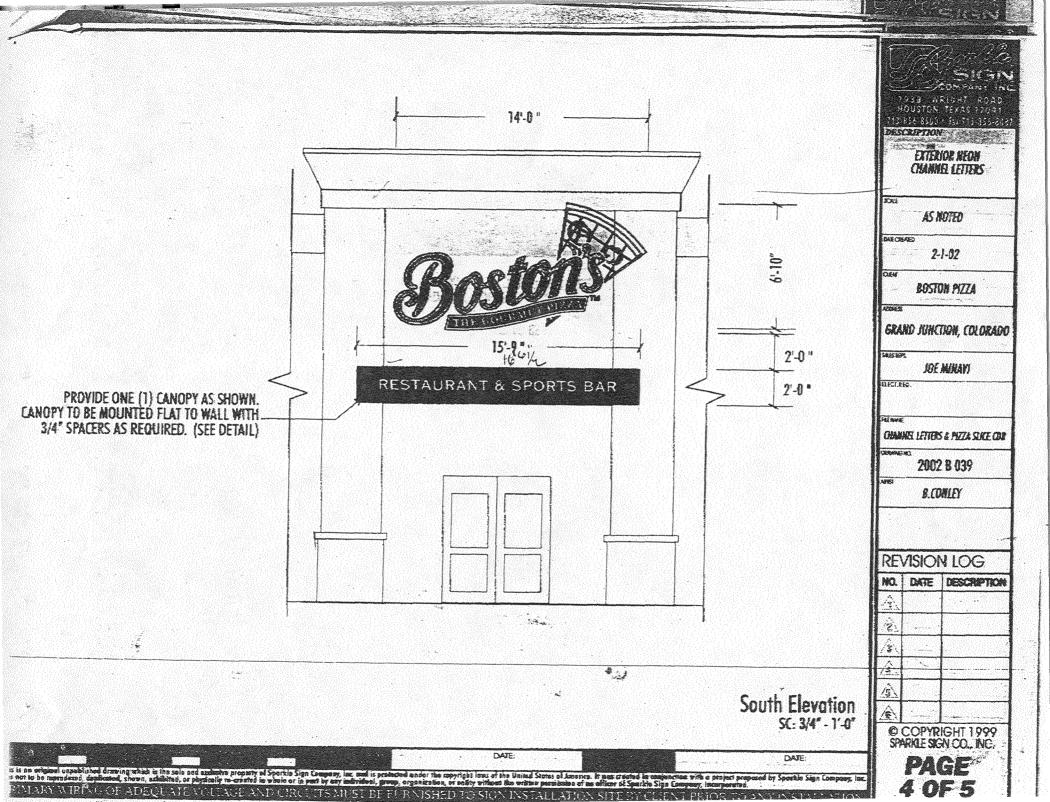

| TAX SCHEDULE 2945-043-04-008  BUSINESS NAME BOSTON P.22A.  STREET ADDRESS DYOY F NO  PROPERTY OWNER ZANCANGLI MOMT CORP.  OWNER ADDRESS 454 MAIN ST.                                                                                                                                                                                                                                                                                                                    | CONTRACTOR SIGNS FIRST LICENSE NO. ZOZO 9 5 8  ADDRESS 950 NORTH AVE TELEPHONE NO. Z 56-1877  CONTACT PERSON BRIAN TAP                                                                                                                                                                                                                                                                                                                                                                                                                                                                                                                                                                                                                                                                                                                                                                                                                                                                                                                                                                                                                                                                                                                                                                                                                                                                                                                                                                                                                                                                                                                                                                                                                                                                                                                                                                                                                                                                                                                                                                                                       |  |  |
|-------------------------------------------------------------------------------------------------------------------------------------------------------------------------------------------------------------------------------------------------------------------------------------------------------------------------------------------------------------------------------------------------------------------------------------------------------------------------|------------------------------------------------------------------------------------------------------------------------------------------------------------------------------------------------------------------------------------------------------------------------------------------------------------------------------------------------------------------------------------------------------------------------------------------------------------------------------------------------------------------------------------------------------------------------------------------------------------------------------------------------------------------------------------------------------------------------------------------------------------------------------------------------------------------------------------------------------------------------------------------------------------------------------------------------------------------------------------------------------------------------------------------------------------------------------------------------------------------------------------------------------------------------------------------------------------------------------------------------------------------------------------------------------------------------------------------------------------------------------------------------------------------------------------------------------------------------------------------------------------------------------------------------------------------------------------------------------------------------------------------------------------------------------------------------------------------------------------------------------------------------------------------------------------------------------------------------------------------------------------------------------------------------------------------------------------------------------------------------------------------------------------------------------------------------------------------------------------------------------|--|--|
| [ ] 2. ROOF 2 Square Feet per Linear 2 Traffic Lanes - 0.75 S 4 or more Traffic Lanes [ ] 4. PROJECTING 0.5 Square Feet per each                                                                                                                                                                                                                                                                                                                                        | r Foot of Building Facade r Foot of Building Facade quare Feet x Street Frontage - 1.5 Square Feet x Street Frontage n Linear Foot of Building Facade nents; Not > 300 Square Feet or < 15 Square Feet                                                                                                                                                                                                                                                                                                                                                                                                                                                                                                                                                                                                                                                                                                                                                                                                                                                                                                                                                                                                                                                                                                                                                                                                                                                                                                                                                                                                                                                                                                                                                                                                                                                                                                                                                                                                                                                                                                                       |  |  |
| [ ] Externally Illuminated Internally Illuminated                                                                                                                                                                                                                                                                                                                                                                                                                       | ated [ ] Non-Illuminated                                                                                                                                                                                                                                                                                                                                                                                                                                                                                                                                                                                                                                                                                                                                                                                                                                                                                                                                                                                                                                                                                                                                                                                                                                                                                                                                                                                                                                                                                                                                                                                                                                                                                                                                                                                                                                                                                                                                                                                                                                                                                                     |  |  |
| (1-5) Area of Proposed Sign: 32 Square Feet (1,2,4) Building Façade: 80 Linear Feet PATTERSON (1-4) Street Frontage: 300 Linear Feet PATTERSON (2-5) Height to Top of Sign: 11 Feet Clearar (5) Distance from all Existing Off-Premise Signs within 600 I                                                                                                                                                                                                               | nce to Grade: 9 Feet                                                                                                                                                                                                                                                                                                                                                                                                                                                                                                                                                                                                                                                                                                                                                                                                                                                                                                                                                                                                                                                                                                                                                                                                                                                                                                                                                                                                                                                                                                                                                                                                                                                                                                                                                                                                                                                                                                                                                                                                                                                                                                         |  |  |
| EXISTING SIGNAGE/TYPE:                                                                                                                                                                                                                                                                                                                                                                                                                                                  | of FOR OFFICE USE ONLY of Vor, on ce Zooj-105  q. Ft. Signage Allowed on Parcel:                                                                                                                                                                                                                                                                                                                                                                                                                                                                                                                                                                                                                                                                                                                                                                                                                                                                                                                                                                                                                                                                                                                                                                                                                                                                                                                                                                                                                                                                                                                                                                                                                                                                                                                                                                                                                                                                                                                                                                                                                                             |  |  |
| Ψ                                                                                                                                                                                                                                                                                                                                                                                                                                                                       | Sq. Ft. Building 285.25 Sq. Ft. Sq. Ft. Free-Standing 60 Sq. Ft.                                                                                                                                                                                                                                                                                                                                                                                                                                                                                                                                                                                                                                                                                                                                                                                                                                                                                                                                                                                                                                                                                                                                                                                                                                                                                                                                                                                                                                                                                                                                                                                                                                                                                                                                                                                                                                                                                                                                                                                                                                                             |  |  |
|                                                                                                                                                                                                                                                                                                                                                                                                                                                                         | Fig. Ft. Total Allowed: 345.75 Sq. Ft.                                                                                                                                                                                                                                                                                                                                                                                                                                                                                                                                                                                                                                                                                                                                                                                                                                                                                                                                                                                                                                                                                                                                                                                                                                                                                                                                                                                                                                                                                                                                                                                                                                                                                                                                                                                                                                                                                                                                                                                                                                                                                       |  |  |
| COMMENTS: CANOPY AWNING W/ LETTERZING.                                                                                                                                                                                                                                                                                                                                                                                                                                  |                                                                                                                                                                                                                                                                                                                                                                                                                                                                                                                                                                                                                                                                                                                                                                                                                                                                                                                                                                                                                                                                                                                                                                                                                                                                                                                                                                                                                                                                                                                                                                                                                                                                                                                                                                                                                                                                                                                                                                                                                                                                                                                              |  |  |
| NOTE: No sign may exceed 300 square feet. A separate sign clearance is required for each sign. Attach a sketch, to scale, of proposed and existing signage including types, dimensions and lettering. Attach a plot plan, to scale, showing: abutting streets, alleys, easements, driveways, encroachments, property lines, distances from existing buildings to proposed signs and required setbacks. A SEPARATE PERMIT FROM THE BUILDING DEPARTMENT IS ALSO REQUIRED. |                                                                                                                                                                                                                                                                                                                                                                                                                                                                                                                                                                                                                                                                                                                                                                                                                                                                                                                                                                                                                                                                                                                                                                                                                                                                                                                                                                                                                                                                                                                                                                                                                                                                                                                                                                                                                                                                                                                                                                                                                                                                                                                              |  |  |
| I hereby attest that the information on this form and the attached sket Applicant's Signature Date                                                                                                                                                                                                                                                                                                                                                                      | Community Development Approval    Community Development Approval   Community Development Approval   Community Development Approval   Community Development Approval   Community Development Approval   Community Development Approval   Community Development Approval   Community Development Approval   Community Development Approval   Community Development Approval   Community Development Approval   Community Development Approval   Community Development Approval   Community Development Approval   Community Development Approval   Community Development Approval   Community Development Approval   Community Development Approval   Community Development Approval   Community Development Approval   Community Development Approval   Community Development Approval   Community Development Approval   Community Development Approval   Community Development Approval   Community Development Approval   Community Development Approval   Community Development Approval   Community Development Approval   Community Development Approval   Community Development Approval   Community Development Approval   Community Development Approval   Community Development Approval   Community Development Approval   Community Development Approval   Community Development Approval   Community Development Approval   Community Development Approval   Community Development Approval   Community Development Approval   Community Development Approval   Community Development Approval   Community Development Approval   Community Development Approval   Community Development Approval   Community Development Approval   Community Development Approval   Community Development Approval   Community Development Approval   Community Development Approval   Community Development Approval   Community Development Approval   Community Development Approval   Community Development Approval   Community Development Approval   Community Development Approval   Community Development Approval   Community Development Approval   Community Development Approval   Community Development Approval |  |  |
| (White: Community Development) (Canary: Applicant)                                                                                                                                                                                                                                                                                                                                                                                                                      | (Pink: Building Dept) (Goldenrod: Code Enforcement)                                                                                                                                                                                                                                                                                                                                                                                                                                                                                                                                                                                                                                                                                                                                                                                                                                                                                                                                                                                                                                                                                                                                                                                                                                                                                                                                                                                                                                                                                                                                                                                                                                                                                                                                                                                                                                                                                                                                                                                                                                                                          |  |  |

7938 WRIGHT ROAD HOUSTON TEXAS 77041 113 856 8503+ Fs, 71 \$ 855-8031 DESCRIPTION EXTERIOR NEON CHANNEL LETTERS AS NOTED 2-1-02 BOSTON PYZZA GRAND JUNCTION, COLORADO 2'-0" JOE MINAYI RESTAURANT & SPORTS BAR PROVIDE ONE (1) CANOPY AS SHOWN. CANOPY TO BE MOUNTED FLAT TO WALL WITH. DECLES. 2'-0 \* 3/4" SPACERS AS REQUIRED. (SEE DETAIL) CHANNEL LETTERS & PAZZA SINCE COM 2002 B 039 **B.CONLEY REVISION LOG** DESCRIPTION South Elevation SC: 3/4" - 1'-0" © COPYRIGHT 1999 SPARKLESIGN CO., INC. DAJE: PAGE Earlie be represented to the second and limb, or a small recorded in while of its part by any methods, and compared to the second and the sec

BOSTON PIZZA

SOUTH ELEVATION
PATTER SON SIDE