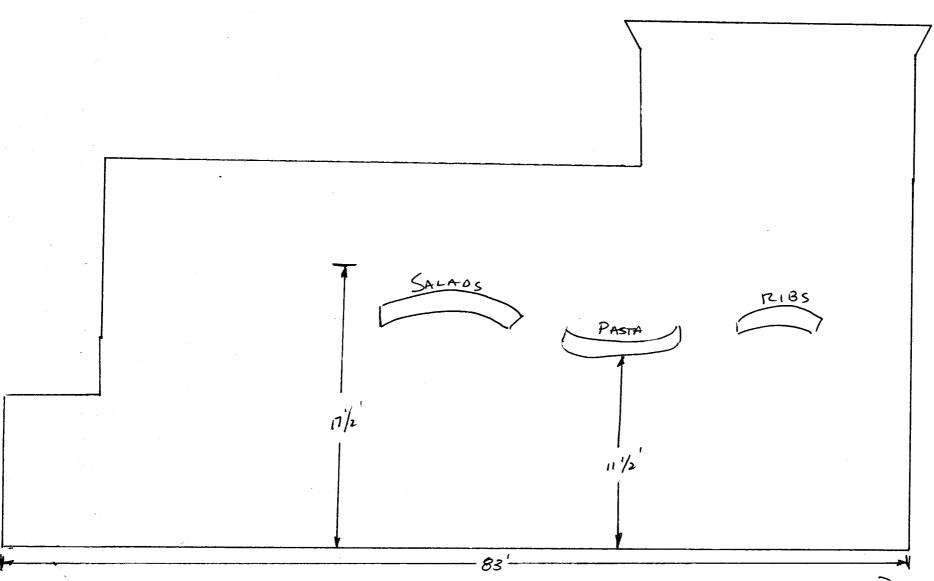

| TAX SCHEDULE 2945-843-84-008  BUSINESS NAME BOSTIN P.22A.  STREET ADDRESS AUDU F VCC  PROPERTY OWNER ZANCANELLI MGMT CORP.  OWNER ADDRESS 454 MAIN ST.                                                                                                                                                                                                                                                                                                                                                                                                                                                                                                                                                                                                                                                                                                                                                                                                                                                                                                                                                                                                                                                                                                                                                                                                                                                                                                                                                                                                                                                                                                                                                                                                                                                                                                                                                                                                                                                                                                                                                                        | CONTRACTOR SIGNS FIRST LICENSE NO. 2020958  ADDRESS 950 NORTH AVE TELEPHONE NO. 256-1877  CONTACT PERSON BRIAN TAP                                         |
|-------------------------------------------------------------------------------------------------------------------------------------------------------------------------------------------------------------------------------------------------------------------------------------------------------------------------------------------------------------------------------------------------------------------------------------------------------------------------------------------------------------------------------------------------------------------------------------------------------------------------------------------------------------------------------------------------------------------------------------------------------------------------------------------------------------------------------------------------------------------------------------------------------------------------------------------------------------------------------------------------------------------------------------------------------------------------------------------------------------------------------------------------------------------------------------------------------------------------------------------------------------------------------------------------------------------------------------------------------------------------------------------------------------------------------------------------------------------------------------------------------------------------------------------------------------------------------------------------------------------------------------------------------------------------------------------------------------------------------------------------------------------------------------------------------------------------------------------------------------------------------------------------------------------------------------------------------------------------------------------------------------------------------------------------------------------------------------------------------------------------------|------------------------------------------------------------------------------------------------------------------------------------------------------------|
| 4 or more Traffic Lanes O.5 Square Feet per each                                                                                                                                                                                                                                                                                                                                                                                                                                                                                                                                                                                                                                                                                                                                                                                                                                                                                                                                                                                                                                                                                                                                                                                                                                                                                                                                                                                                                                                                                                                                                                                                                                                                                                                                                                                                                                                                                                                                                                                                                                                                              |                                                                                                                                                            |
| [ ] Externally Illuminated Internally Illumina                                                                                                                                                                                                                                                                                                                                                                                                                                                                                                                                                                                                                                                                                                                                                                                                                                                                                                                                                                                                                                                                                                                                                                                                                                                                                                                                                                                                                                                                                                                                                                                                                                                                                                                                                                                                                                                                                                                                                                                                                                                                                | ted [ ] Non-Illuminated                                                                                                                                    |
| (1-5) Area of Proposed Sign: 37 3/4" Square Feet (1,2,4) Building Façade: 80 Linear Feet PATTERS ON (1-4) Street Frontage: 300 Linear Feet PATTERS ON (2-5) Height to Top of Sign: 17/2 Feet Clearan (5) Distance from all Existing Off-Premise Signs within 600 F                                                                                                                                                                                                                                                                                                                                                                                                                                                                                                                                                                                                                                                                                                                                                                                                                                                                                                                                                                                                                                                                                                                                                                                                                                                                                                                                                                                                                                                                                                                                                                                                                                                                                                                                                                                                                                                            | 168 24 RoAV) ce to Grade: 11/2 Feet                                                                                                                        |
|                                                                                                                                                                                                                                                                                                                                                                                                                                                                                                                                                                                                                                                                                                                                                                                                                                                                                                                                                                                                                                                                                                                                                                                                                                                                                                                                                                                                                                                                                                                                                                                                                                                                                                                                                                                                                                                                                                                                                                                                                                                                                                                               |                                                                                                                                                            |
| So So                                                                                                                                                                                                                                                                                                                                                                                                                                                                                                                                                                                                                                                                                                                                                                                                                                                                                                                                                                                                                                                                                                                                                                                                                                                                                                                                                                                                                                                                                                                                                                                                                                                                                                                                                                                                                                                                                                                                                                                                                                                                                                                         | PFOR OFFICE USE ONLY  G. Ft.  Signage Allowed on Parcel:  Building 285.78q. Ft.  G. Ft.  Free-Standing Sq. Ft.  Total Allowed: Sq. Ft.                     |
| COMMENTS: 3 "EYEBROWS" ON  SALADS - PASTA - RIBS                                                                                                                                                                                                                                                                                                                                                                                                                                                                                                                                                                                                                                                                                                                                                                                                                                                                                                                                                                                                                                                                                                                                                                                                                                                                                                                                                                                                                                                                                                                                                                                                                                                                                                                                                                                                                                                                                                                                                                                                                                                                              | WEST BUILDING ELEVATION                                                                                                                                    |
| NOTE: No sign may exceed 300 square feet. A separate sign clear proposed and existing signage including types, dimensions and lettering easements, driveways, encroachments, property lines, distances from SEPARATE PERMIT FROM THE BUILDING DEPARTMENT.  I hereby attest that the information on this form and the attached sketch and the attached sketch and the sketch and the attached sketch and the | g. Attach a plot plan, to scale, showing: abutting streets, alleys, existing buildings to proposed signs and required setbacks. <b>A</b> IS ALSO REQUIRED. |
|                                                                                                                                                                                                                                                                                                                                                                                                                                                                                                                                                                                                                                                                                                                                                                                                                                                                                                                                                                                                                                                                                                                                                                                                                                                                                                                                                                                                                                                                                                                                                                                                                                                                                                                                                                                                                                                                                                                                                                                                                                                                                                                               | (Pink: Building Dept) (Goldenrod: Code Enforcement)                                                                                                        |

BOSTON PIZZA. WEST EZEVATION

(White: Community Development)