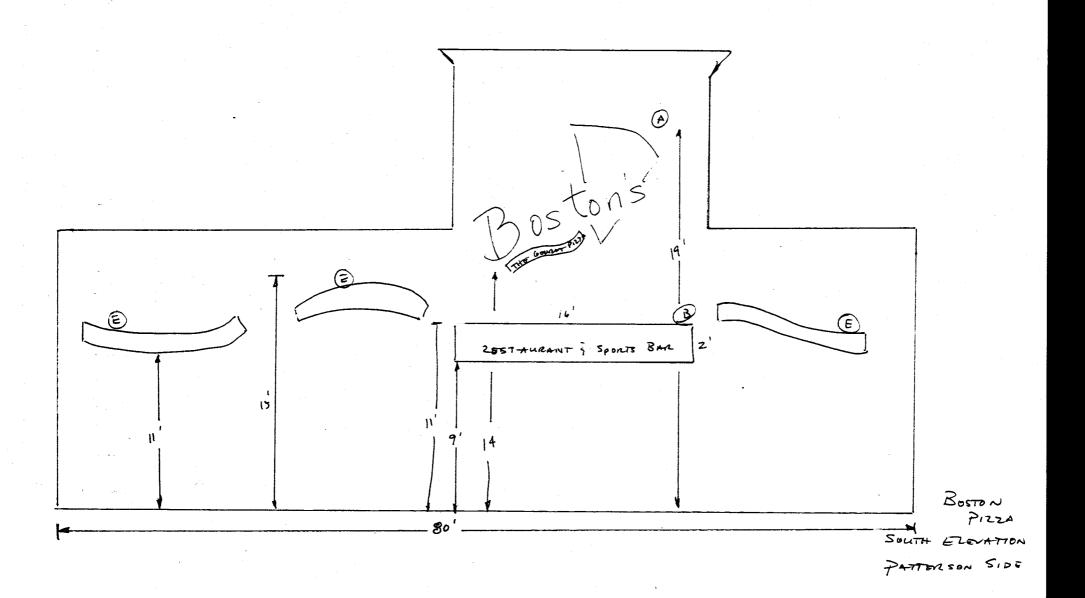

| TAX SCHEDULE 2945-043-04-008  BUSINESS NAME BOSTON P.22A.  STREET ADDRESS DYOY F NO  PROPERTY OWNER ZANCANGLI MOMT CORP.  OWNER ADDRESS 454 MAIN ST.                                                                                                                                                                                                                                                                                                                    | CONTRACTOR SIGNS FIRST LICENSE NO. ZOZO 9 5 8  ADDRESS 950 NORTH AVE TELEPHONE NO. Z 56-1877  CONTACT PERSON BRIAN TAP                                                                                                                                                                                                                                                                                                                                                                                                                                                                                                                                                                                                                                                                                                                                                                                                                                                                                                                                                                                                                                                                                                                                                                                                                                                                                                                                                                                                                                                                                                                                                                                                                                                                                                                                                                                                                                                                                                                                                                                                       |  |  |
|-------------------------------------------------------------------------------------------------------------------------------------------------------------------------------------------------------------------------------------------------------------------------------------------------------------------------------------------------------------------------------------------------------------------------------------------------------------------------|------------------------------------------------------------------------------------------------------------------------------------------------------------------------------------------------------------------------------------------------------------------------------------------------------------------------------------------------------------------------------------------------------------------------------------------------------------------------------------------------------------------------------------------------------------------------------------------------------------------------------------------------------------------------------------------------------------------------------------------------------------------------------------------------------------------------------------------------------------------------------------------------------------------------------------------------------------------------------------------------------------------------------------------------------------------------------------------------------------------------------------------------------------------------------------------------------------------------------------------------------------------------------------------------------------------------------------------------------------------------------------------------------------------------------------------------------------------------------------------------------------------------------------------------------------------------------------------------------------------------------------------------------------------------------------------------------------------------------------------------------------------------------------------------------------------------------------------------------------------------------------------------------------------------------------------------------------------------------------------------------------------------------------------------------------------------------------------------------------------------------|--|--|
| [ ] 2. ROOF 2 Square Feet per Linear 2 Traffic Lanes - 0.75 S 4 or more Traffic Lanes [ ] 4. PROJECTING 0.5 Square Feet per each                                                                                                                                                                                                                                                                                                                                        | r Foot of Building Facade r Foot of Building Facade quare Feet x Street Frontage - 1.5 Square Feet x Street Frontage n Linear Foot of Building Facade nents; Not > 300 Square Feet or < 15 Square Feet                                                                                                                                                                                                                                                                                                                                                                                                                                                                                                                                                                                                                                                                                                                                                                                                                                                                                                                                                                                                                                                                                                                                                                                                                                                                                                                                                                                                                                                                                                                                                                                                                                                                                                                                                                                                                                                                                                                       |  |  |
| [ ] Externally Illuminated Internally Illuminated                                                                                                                                                                                                                                                                                                                                                                                                                       | ated [ ] Non-Illuminated                                                                                                                                                                                                                                                                                                                                                                                                                                                                                                                                                                                                                                                                                                                                                                                                                                                                                                                                                                                                                                                                                                                                                                                                                                                                                                                                                                                                                                                                                                                                                                                                                                                                                                                                                                                                                                                                                                                                                                                                                                                                                                     |  |  |
| (1-5) Area of Proposed Sign: 32 Square Feet (1,2,4) Building Façade: 80 Linear Feet PATTERSON (1-4) Street Frontage: 300 Linear Feet PATTERSON (2-5) Height to Top of Sign: 11 Feet Clearar (5) Distance from all Existing Off-Premise Signs within 600 I                                                                                                                                                                                                               | nce to Grade: 9 Feet                                                                                                                                                                                                                                                                                                                                                                                                                                                                                                                                                                                                                                                                                                                                                                                                                                                                                                                                                                                                                                                                                                                                                                                                                                                                                                                                                                                                                                                                                                                                                                                                                                                                                                                                                                                                                                                                                                                                                                                                                                                                                                         |  |  |
| EXISTING SIGNAGE/TYPE:                                                                                                                                                                                                                                                                                                                                                                                                                                                  | of FOR OFFICE USE ONLY of Vor, on ce Zooj-105  q. Ft. Signage Allowed on Parcel:                                                                                                                                                                                                                                                                                                                                                                                                                                                                                                                                                                                                                                                                                                                                                                                                                                                                                                                                                                                                                                                                                                                                                                                                                                                                                                                                                                                                                                                                                                                                                                                                                                                                                                                                                                                                                                                                                                                                                                                                                                             |  |  |
| Ψ                                                                                                                                                                                                                                                                                                                                                                                                                                                                       | Sq. Ft. Building 285.25 Sq. Ft. Sq. Ft. Free-Standing 60 Sq. Ft.                                                                                                                                                                                                                                                                                                                                                                                                                                                                                                                                                                                                                                                                                                                                                                                                                                                                                                                                                                                                                                                                                                                                                                                                                                                                                                                                                                                                                                                                                                                                                                                                                                                                                                                                                                                                                                                                                                                                                                                                                                                             |  |  |
|                                                                                                                                                                                                                                                                                                                                                                                                                                                                         | Fig. Ft. Total Allowed: 345.75 Sq. Ft.                                                                                                                                                                                                                                                                                                                                                                                                                                                                                                                                                                                                                                                                                                                                                                                                                                                                                                                                                                                                                                                                                                                                                                                                                                                                                                                                                                                                                                                                                                                                                                                                                                                                                                                                                                                                                                                                                                                                                                                                                                                                                       |  |  |
| COMMENTS: CANOPY AWNING W/ LETTERZING.                                                                                                                                                                                                                                                                                                                                                                                                                                  |                                                                                                                                                                                                                                                                                                                                                                                                                                                                                                                                                                                                                                                                                                                                                                                                                                                                                                                                                                                                                                                                                                                                                                                                                                                                                                                                                                                                                                                                                                                                                                                                                                                                                                                                                                                                                                                                                                                                                                                                                                                                                                                              |  |  |
| NOTE: No sign may exceed 300 square feet. A separate sign clearance is required for each sign. Attach a sketch, to scale, of proposed and existing signage including types, dimensions and lettering. Attach a plot plan, to scale, showing: abutting streets, alleys, easements, driveways, encroachments, property lines, distances from existing buildings to proposed signs and required setbacks. A SEPARATE PERMIT FROM THE BUILDING DEPARTMENT IS ALSO REQUIRED. |                                                                                                                                                                                                                                                                                                                                                                                                                                                                                                                                                                                                                                                                                                                                                                                                                                                                                                                                                                                                                                                                                                                                                                                                                                                                                                                                                                                                                                                                                                                                                                                                                                                                                                                                                                                                                                                                                                                                                                                                                                                                                                                              |  |  |
| I hereby attest that the information on this form and the attached sket Applicant's Signature Date                                                                                                                                                                                                                                                                                                                                                                      | Community Development Approval    Community Development Approval   Community Development Approval   Community Development Approval   Community Development Approval   Community Development Approval   Community Development Approval   Community Development Approval   Community Development Approval   Community Development Approval   Community Development Approval   Community Development Approval   Community Development Approval   Community Development Approval   Community Development Approval   Community Development Approval   Community Development Approval   Community Development Approval   Community Development Approval   Community Development Approval   Community Development Approval   Community Development Approval   Community Development Approval   Community Development Approval   Community Development Approval   Community Development Approval   Community Development Approval   Community Development Approval   Community Development Approval   Community Development Approval   Community Development Approval   Community Development Approval   Community Development Approval   Community Development Approval   Community Development Approval   Community Development Approval   Community Development Approval   Community Development Approval   Community Development Approval   Community Development Approval   Community Development Approval   Community Development Approval   Community Development Approval   Community Development Approval   Community Development Approval   Community Development Approval   Community Development Approval   Community Development Approval   Community Development Approval   Community Development Approval   Community Development Approval   Community Development Approval   Community Development Approval   Community Development Approval   Community Development Approval   Community Development Approval   Community Development Approval   Community Development Approval   Community Development Approval   Community Development Approval   Community Development Approval   Community Development Approval |  |  |
| (White: Community Development) (Canary: Applicant)                                                                                                                                                                                                                                                                                                                                                                                                                      | (Pink: Building Dept) (Goldenrod: Code Enforcement)                                                                                                                                                                                                                                                                                                                                                                                                                                                                                                                                                                                                                                                                                                                                                                                                                                                                                                                                                                                                                                                                                                                                                                                                                                                                                                                                                                                                                                                                                                                                                                                                                                                                                                                                                                                                                                                                                                                                                                                                                                                                          |  |  |

BOSTON PIZZA

SOUTH ELEVATION
PATTER SON SIDE