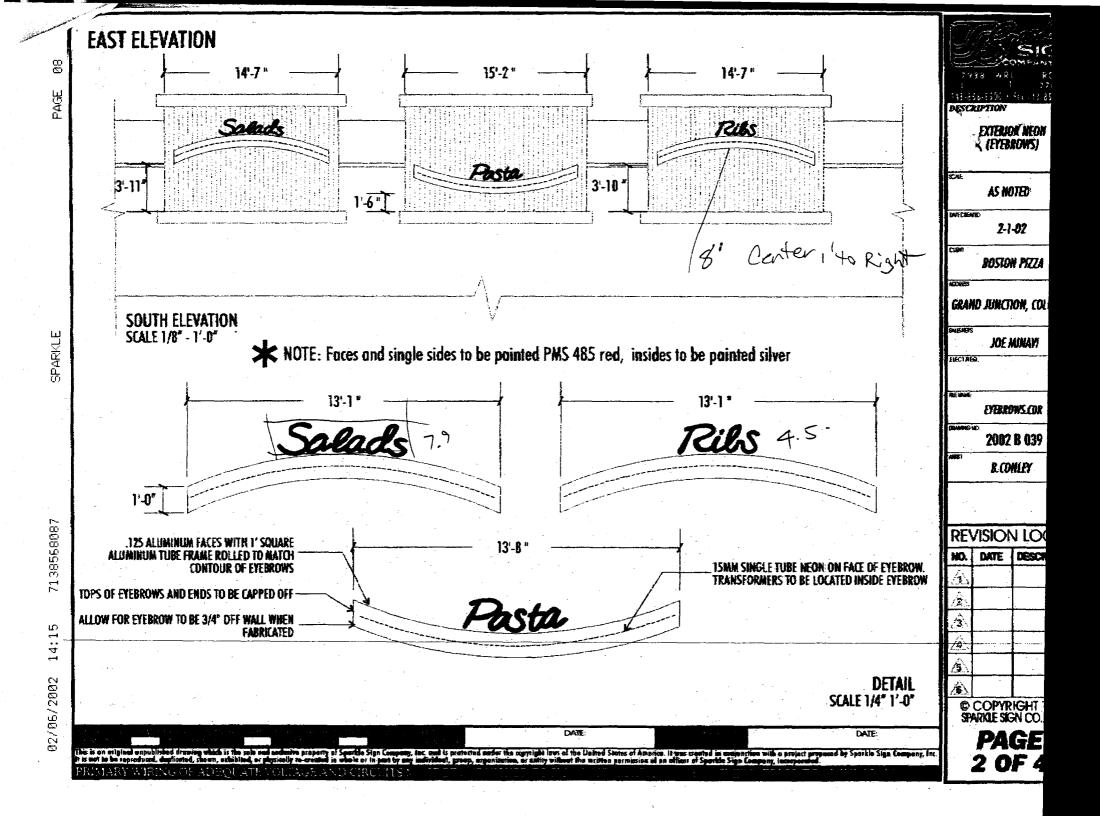

BOSTON PIZZA

SOUTH ELEVATION
PATTER SON SIDE

| TAX SCHEDULE 2945-043-04-008  BUSINESS NAME BOSTON PIZZA  STREET ADDRESS 2404 F NCA  PROPERTY OWNER ZANCANGLI MOMT CORP  OWNER ADDRESS 454 MAIN ST.                                                                                                                                                                    | CONTRACTOR SIGNS FIRST LICENSE NO. Z020958  ADDRESS 950 NORTH TVE TELEPHONE NO. 256-1877  CONTACT PERSON BRIAN TAP                                                                                                                                                                      |
|------------------------------------------------------------------------------------------------------------------------------------------------------------------------------------------------------------------------------------------------------------------------------------------------------------------------|-----------------------------------------------------------------------------------------------------------------------------------------------------------------------------------------------------------------------------------------------------------------------------------------|
| [ ] 2. ROOF [ ] 3. FREE-STANDING 2 Square Feet per Linea 2 Traffic Lanes - 0.75 S 4 or more Traffic Lanes 5 O.5 Square Feet per each                                                                                                                                                                                   | r Foot of Building Facade r Foot of Building Facade Square Feet x Street Frontage s - 1.5 Square Feet x Street Frontage h Linear Foot of Building Facade ments; Not > 300 Square Feet or < 15 Square Feet                                                                               |
| [ ] Externally Illuminated Internally Illumin                                                                                                                                                                                                                                                                          | nated [ ] Non-Illuminated                                                                                                                                                                                                                                                               |
| (1 - 5) Area of Proposed Sign: Square Feet (1,2,4) Building Façade: Linear Feet PATTERS ON (1 - 4) Street Frontage: ZOO' Linear Feet PATTERS ON (2 - 5) Height to Top of Sign: Feet Clears (5) Distance from all Existing Off-Premise Signs within 600                                                                 | ance to Grade: 11/2 Feet                                                                                                                                                                                                                                                                |
|                                                                                                                                                                                                                                                                                                                        |                                                                                                                                                                                                                                                                                         |
| EXISTING SIGNAGE/TYPE:                                                                                                                                                                                                                                                                                                 | FOR OFFICE USE ONLY P                                                                                                                                                                                                                                                                   |
|                                                                                                                                                                                                                                                                                                                        | Sq. Ft. Signage Allowed on Parcel:                                                                                                                                                                                                                                                      |
|                                                                                                                                                                                                                                                                                                                        | Sq. Ft. Building 785.75 Sq. Ft.                                                                                                                                                                                                                                                         |
| $\mathcal{A}$                                                                                                                                                                                                                                                                                                          |                                                                                                                                                                                                                                                                                         |
| <u> </u>                                                                                                                                                                                                                                                                                                               | Sq. Ft. Free-Standing GO Sq. Ft.                                                                                                                                                                                                                                                        |
|                                                                                                                                                                                                                                                                                                                        | Sq. Ft. Free-Standing 60 Sq. Ft.  Sq. Ft. Total Allowed: 345. 25 Sq. Ft.                                                                                                                                                                                                                |
| Total Existing:                                                                                                                                                                                                                                                                                                        | · · · · · · · · · · · · · · · · · · ·                                                                                                                                                                                                                                                   |
| Total Existing:  COMMENTS: 3 "EYEBROWS" ON E                                                                                                                                                                                                                                                                           | Sq. Ft.  Total Allowed: 345. 25 Sq. Ft.  Building Elevation  earance is required for each sign. Attach a sketch, to scale, of ing. Attach a plot plan, to scale, showing: abutting streets, alleys, om existing buildings to proposed signs and required setbacks. A                    |
| Total Existing:  COMMENTS: 3 "EYEBROWS" ON E-  SALADS - PASTA - R. S.  NOTE: No sign may exceed 300 square feet. A separate sign cl proposed and existing signage including types, dimensions and letters easements, driveways, encroachments, property lines, distances fro                                           | Sq. Ft.  Total Allowed: 345. 25 Sq. Ft.  Building Elevation  earance is required for each sign. Attach a sketch, to scale, of ing. Attach a plot plan, to scale, showing: abutting streets, alleys, om existing buildings to proposed signs and required setbacks. AT IS ALSO REQUIRED. |
| Total Existing:  COMMENTS: 3 "EYEBROWS" ON ENDAMPS - PASTA - COSS.  NOTE: No sign may exceed 300 square feet. A separate sign claproposed and existing signage including types, dimensions and letter easements, driveways, encroachments, property lines, distances from SEPARATE PERMIT FROM THE BUILDING DEPARTMENT | Sq. Ft.  Total Allowed: 345. 25 sq. Ft.  Building Elevation  earance is required for each sign. Attach a sketch, to scale, of ing. Attach a plot plan, to scale, showing: abutting streets, alleys, om existing buildings to proposed signs and required setbacks. AT IS ALSO REQUIRED. |