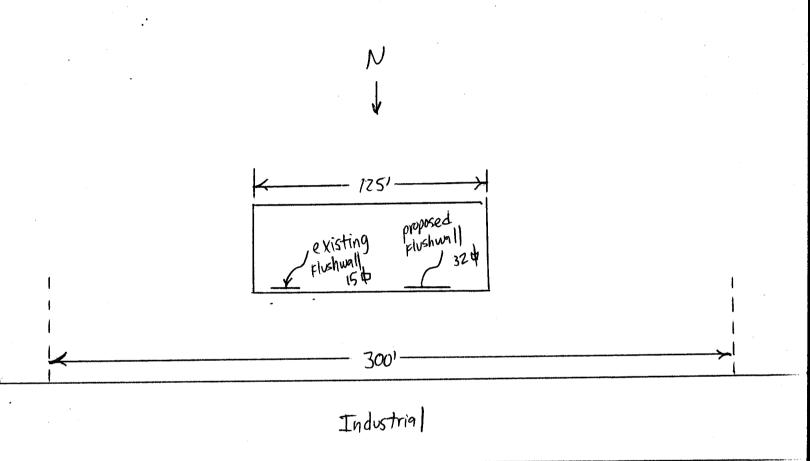

| PROPERTY OWNEROWNER ADDRESS                                                                                                     |                                                      | DRESS 1055 UTC<br>LEPHONE NO. 245-7 | 700                                    |  |
|---------------------------------------------------------------------------------------------------------------------------------|------------------------------------------------------|-------------------------------------|----------------------------------------|--|
| 1. FLUSH WALL 2 S Face Change Only (2,3 & 4):                                                                                   | Square Feet per Linear Foot                          | of Building Facade                  |                                        |  |
|                                                                                                                                 | Square Feet per Linear Foot                          | of Building Facade                  |                                        |  |
|                                                                                                                                 | 2 Traffic Lanes - 0.75 Square Feet x Street Frontage |                                     |                                        |  |
| 4 or more Traffic Lanes - 1.5 Square Feet x Street Frontage                                                                     |                                                      |                                     |                                        |  |
| [ ] <b>4. PROJECTING</b> 0.5                                                                                                    | Square Feet per each Line                            | ar Foot of Building Facade          |                                        |  |
| [ ] Existing Externally or Internally Illumina                                                                                  | ated - No Change in Elect                            | rical Service                       | Non-Illuminated                        |  |
| (1,2,4) Building Facade 125 Linear (1 - 4) Street Frontage 300 Linear I (2,3,4) Height to Top of Sign 14 F                      |                                                      | Feet FOR OFFICE                     | CUSE ONLY •                            |  |
|                                                                                                                                 | 15 6 5                                               | ● FOR OFFICE USE ONLY ●             |                                        |  |
| flushwall                                                                                                                       | 15 Sq. Ft.                                           | Signage Allowed on Paro             |                                        |  |
|                                                                                                                                 | Sq. Ft.                                              | Building                            | 250. Sq. Ft.                           |  |
|                                                                                                                                 | Sq. Ft.                                              | Free-Standing                       | 225, Sq. Ft.                           |  |
| Total Existing:                                                                                                                 | Sq. Ft.                                              | Total Allowed:                      | 250. Sa. Ft.                           |  |
|                                                                                                                                 |                                                      |                                     |                                        |  |
| COMMENTS:                                                                                                                       |                                                      |                                     |                                        |  |
| NOTE: No sign may exceed 300 square proposed and existing signage including ty and locations. Roof signs shall be manufactured. | pes, dimensions, letterin                            | g, abutting streets, alleys, eas    | sements, property lines,               |  |
| NOTE: No sign may exceed 300 square proposed and existing signage including ty and locations. Roof signs shall be manufactured. | pes, dimensions, lettering ctured such that no guy v | g, abutting streets, alleys, eas    | sements, property lines, l be visible. |  |