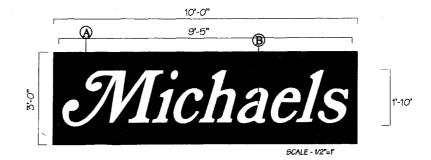

#### PANEL LAYOUTS QTY. (2) OF EACH. SPECIFICATIONS-

- A PLEXPANEL BACKGROUNDS.
- B #230-33 RED TRANSLUCENT VINYL OVERLAY.
  "MICHAELS" TO BE REVERSE CUT.

PROJECT: MICHAELS GRAND JUNCTION, CO DATE: DRAWING: 10/22/01 SCALE: SALES: DANE CARDONE DESIGNER: JASON NEUJAHR This is an original unpublished design by SIGN METHODS. All rights to reproduce t in whole or in part or to produce, any likeness there of shall remain the exclusive right of SIGN METHODS. COMMENTS: PROPERTY OWNER APPROVAL: CUSTOMER'S SIGNATURE: DESIGNER: NUMBER: DATE: JASON NEUJAHR