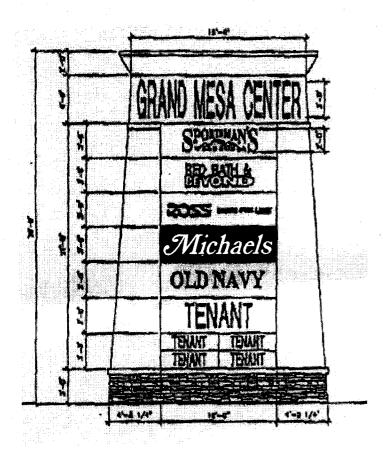

| Total Allowed:                                       | 3 Sq. Ft.                |
| NOTE: No sign may exceed 300 squ<br>proposed and existing signage includin<br>and locations. Roof signs shall be man | pare feet. A separate sign part to get types, dimensions, letter in the factured such that no guy $5/9/02$ $3-$                 | ig, abutting streets, alleys, ea                     | Il be visible.  5-\$-0.7 |
| (White: Community Development)                                                                                       | (Canary: Applie                                                                                                                 |                                                      | ik: Code Enforcement)    |



M SION 6:50

#### PANEL LAYOUTS QTY. (2) OF EACH. SPECIFICATIONS-

- A PLEXPANEL BACKGROUNDS.
- B #230-33 RED TRANSLUCENT VINYL OVERLAY.
  "MICHAELS" TO BE REVERSE CUT.



PROJECT: MICHAELS GRAND JUNCTION, CO DATE: DRAWING: 10/22/01 SCALE: SALES: DANE CARDONE DESIGNER: JASON NEUJAHR This is an original unpublished design by SIGN METHODS. All rights to reproduce t in whole or in part or to produce, any likeness there of shall remain the exclusive right of SIGN METHODS. COMMENTS: PROPERTY OWNER APPROVAL: CUSTOMER'S SIGNATURE: DESIGNER: NUMBER: DATE: JASON NEUJAHR



MONVMENT SIONS ON 25 RD : WEST MESA CT.

PANEL LAYOUTS QTY. (2) OF EACH. SPECIFICATIONS-

- A PLEX PANEL BACKGROUNDS.
- B #230-33 RED TRANSLUCENT VINYL OVERLAY. "MICHAELS" TO BE REVERSE CUT.



PROJECT: MICHAELS GRAND JUNCTION,