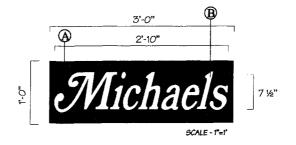

#### PANEL LAYOUTS QTY. (2) OF EACH. SPECIFICATIONS-

- A PLEX PANEL BACKGROUNDS.
- (B) #230-33 RED TRANSLUCENT VINYL OVERLAY. "MICHAELS" TO BE REVERSE CUT.

PROJECT: MICHAELS GRAND JUNCTION, CO DATE: DRAWING: 10/22/01 01-221 SCALE: SALES: DANE CARDONE DESIGNER: JASON NEUJAHR This is an original unpublished design by SiGN METHODS. All rights to reprodu It in whole or in part or to produce, any likenese there of shall remain the exclusive Halm of SIGN METHODS. COMMENTS: PROPERTY OWNER APPROVAL: CUSTOMER'S SIGNATURE: This drawing/document is apart of a contract agreement, and will not be released into produc without buyer is authorization NUMBER: DATE: DESIGNER: JASON NEWJAHR