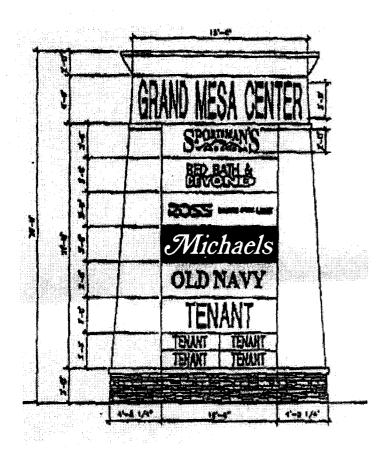

| N L'olaran                                                                                                                     |                                               |                               |                          |
|--------------------------------------------------------------------------------------------------------------------------------|-----------------------------------------------|-------------------------------|--------------------------|
| BUSINESS NAME Michaels                                                                                                         | 1                                             | ACTOR YEAR                    | 121                      |
| STREET ADDRESS <u>3464 Lui</u><br>PROPERTY OWNER                                                                               | 1 (e+50 LICENS                                | SENO                          | 131                      |
| OWNER ADDRESS                                                                                                                  |                                               | HONE NO. $242-78$             | × A                      |
|                                                                                                                                | A but had | 10112110.                     |                          |
| [ ] 1. FLUSH WALL                                                                                                              | 2 Square Feet per Linear Foot of 1            | Building Facade               |                          |
| Face Change Only (2,3 & 4):                                                                                                    |                                               |                               |                          |
|                                                                                                                                | 2 Square Feet per Linear Foot of I            | •                             |                          |
| -1 -                                                                                                                           | 2 Traffic Lanes - 0.75 Square Fee             | <del>-</del>                  |                          |
|                                                                                                                                | 4 or more Traffic Lanes - 1.5 Squ             | <del>-</del>                  |                          |
| [ ] 4. PROJECTING                                                                                                              | 0.5 Square Feet per each Linear F             | oot of Building Facade        |                          |
| K Existing Externally or Internally Illum                                                                                      | inated - No Change in Electrica               | l Service [ ] N               | Ion-Illuminated          |
| (1 - 4) Area of Proposed Sign 50 (1,2,4) Building Facade 100 Lines (1 - 4) Street Frontage Lines (2,3,4) Height to Top of Sign | ear Feet Hwy 6450 ar Feet                     | Feet                          |                          |
| Existing Signage/Type:                                                                                                         |                                               | ● FOR OFFICE                  | USE ONLY •               |
| Wall signs                                                                                                                     | 201.75 Sq. Ft.                                | Signage Allowed on Parc       | cel:                     |
| (Michaels only)                                                                                                                | Sq. Ft.                                       | Building                      | Sq. Ft.                  |
| J                                                                                                                              | Sq. Ft.                                       | Free-Standing                 | <b>30</b> Sq. Ft.        |
| Total Existing:                                                                                                                | Sq. Ft.                                       | Total Allowed:                | 30 Sg. Ft.               |
| COMMENTS: Opply 1 Por 6mc Silv ?~                                                                                              | Single to exist                               | ing tenant Il                 | ) Sign                   |
| <b>NOTE:</b> No sign may exceed 300 squa proposed and existing signage including and locations. Roof signs shall be manual     | types, dimensions, lettering, a               | abutting streets, alleys, eas | sements, property lines, |
| Una Chiggiths                                                                                                                  | 5/9/02 1516                                   | 2 NMM                         | 59.02                    |
| Applicant's Signature                                                                                                          | <b>Vate/</b> Community                        | y Development Approval        | Date                     |
| (White: Community Development)                                                                                                 | (Canary: Applicant                            | ) (Pin                        | k: Code Enforcement)     |

| (970) 244-14                                                                                                                           | 30                                                     |                                                   | Zone                                                                   |                                         |              |
|----------------------------------------------------------------------------------------------------------------------------------------|--------------------------------------------------------|---------------------------------------------------|------------------------------------------------------------------------|-----------------------------------------|--------------|
| BUSINESS NAME Michaels STREET ADDRESS 264 LW PROPERTY OWNER OWNER ADDRESS                                                              |                                                        | LICENS<br>ADDRI                                   |                                                                        | 31<br>≥d<br>880                         |              |
| [ ] 1. FLUSH WALL                                                                                                                      | 2 Square Feet per L                                    | inear Foot of                                     | Building Facade                                                        |                                         |              |
| Face Change Only (2,3 & 4):  [ ] 2. ROOF  [ ] 3. FREE-STANDING  [ ] 4. PROJECTING  [ ] Existing Externally or Internally Illum         | 0.5 Square Feet per                                    | 75 Square Fee<br>Lanes - 1.5 Squ<br>each Linear F | t x Street Frontage are Feet x Street Frontage Foot of Building Facade | Non-Illumina                            | ted          |
| (1,2,4) Building Facade 162 L                                                                                                          | Square Feet inear Feet WeSt near Feet Feet Clearance t |                                                   | Court frontage                                                         | _                                       |              |
| Existing Signage/Type:                                                                                                                 |                                                        |                                                   | ● FOR OFFICE                                                           | USE ONLY                                | •            |
| Wall Sign                                                                                                                              | 201.70                                                 | Sq. Ft.                                           | Signage Allowed on Paro                                                | cel:                                    |              |
| (Michaels only)                                                                                                                        |                                                        | Sq. Ft.                                           | Building                                                               |                                         | Sq_Ft.       |
| (7)                                                                                                                                    |                                                        | Sq. Ft.                                           | Free-Standing                                                          | 3                                       | Sq. Ft.      |
| Total Existing:                                                                                                                        | 30.75                                                  | Sq. Ft.                                           | Total Allowed:                                                         | 3                                       | Sa. Ft.      |
| NOTE: No sign may exceed 300 sq proposed and existing signage including and locations. Roof signs shall be many applicant's Signature. | ng types, dimension                                    | rate sign permas, lettering, at no guy wire       | nit is required for each single butting streets, alleys, ear           | sements, proliferations of the visible. | perty lines, |
| (White: Community Development)                                                                                                         | (Canar                                                 | y: Applicant                                      | ) (Pin                                                                 | k: Code En                              | nforcement)  |

| (0.07)                                                                                                               |                                                                                                                                 |                                                      |                          |
|----------------------------------------------------------------------------------------------------------------------|---------------------------------------------------------------------------------------------------------------------------------|------------------------------------------------------|--------------------------|
| BUSINESS NAME MICHAELS STREET ADDRESS 2404 Livy PROPERTY OWNER OWNER ADDRESS                                         | 6+50 LIC<br>AD                                                                                                                  | DRESS 2393 F 1/2                                     | 02  3 <br>- Rd<br>- 7880 |
| [] 1. FLUSH WALL                                                                                                     | 2 Square Feet per Linear Foo                                                                                                    | of Building Facade                                   |                          |
| Face Change Only (2,3 & 4):  [ ] 2. ROOF  [ ] 3. FREE-STANDING  [ ] 4. PROJECTING                                    | 2 Square Feet per Linear Foo<br>2 Traffic Lanes - 0.75 Square<br>4 or more Traffic Lanes - 1.5<br>0.5 Square Feet per each Line | Feet x Street Frontage Square Feet x Street Frontage |                          |
| Existing Externally or Internally Illur                                                                              | minated - No Change in Elect                                                                                                    | rical Service [ ] I                                  | Non-Illuminated          |
| (1 - 4) Street Frontage Lin<br>(2,3,4) Height to Top of Sign                                                         | Square Feet near Feet ear Feet Feet Clearance to Grade                                                                          | Ruad Frontage Feet                                   |                          |
| Existing Signage/Type:                                                                                               |                                                                                                                                 |                                                      | E USE ONLY ●             |
| Wall Signs                                                                                                           | 20175 Sq. Ft.                                                                                                                   | Signage Allowed on Par                               | cel:                     |
| (Michaels Only)                                                                                                      | Sq. Ft.                                                                                                                         | Building Free-Standing                               | Sq. Ft.                  |
| Total Existing:                                                                                                      | Sq. Ft.                                                                                                                         | Total Allowed:                                       | 3 Sq. Ft.                |
| NOTE: No sign may exceed 300 squ<br>proposed and existing signage includin<br>and locations. Roof signs shall be man | pare feet. A separate sign part to get types, dimensions, letter in the factured such that no guy $5/9/02$ $3-$                 | ig, abutting streets, alleys, ea                     | Il be visible.  5-\$-0.7 |
| (White: Community Development)                                                                                       | (Canary: Applie                                                                                                                 |                                                      | ik: Code Enforcement)    |