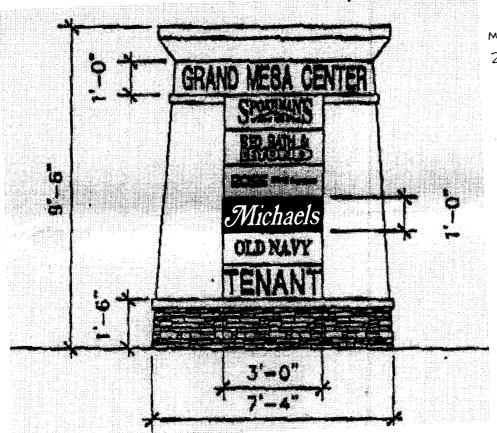

MONVMENT SIONS ON 25 RD : WEST MESA CT.

PANEL LAYOUTS QTY. (2) OF EACH. SPECIFICATIONS-

- A PLEX PANEL BACKGROUNDS.
- B #230-33 RED TRANSLUCENT VINYL OVERLAY. "MICHAELS" TO BE REVERSE CUT.

PROJECT: MICHAELS GRAND JUNCTION, CO DATE: DRAWING: 10/22/01 01-221 SCALE: SALES: DANE CARDONE DESIGNER: JASON NEWJAHR This is an original unpublished design by SIGN METHODS. All rights to reproduce It in whole or in part or to produce, any likenese there of shall remain the exclusive right of SIGN METHODS. COMMENTS: PROPERTY OWNER APPROVAL: CUSTOMER'S SIGNATURE: This drawing/document is spart of a contract agreement, and will not be released into produc NUMBER: DATE: DESIGNER: 7/16/01 JASON NEUJAHR