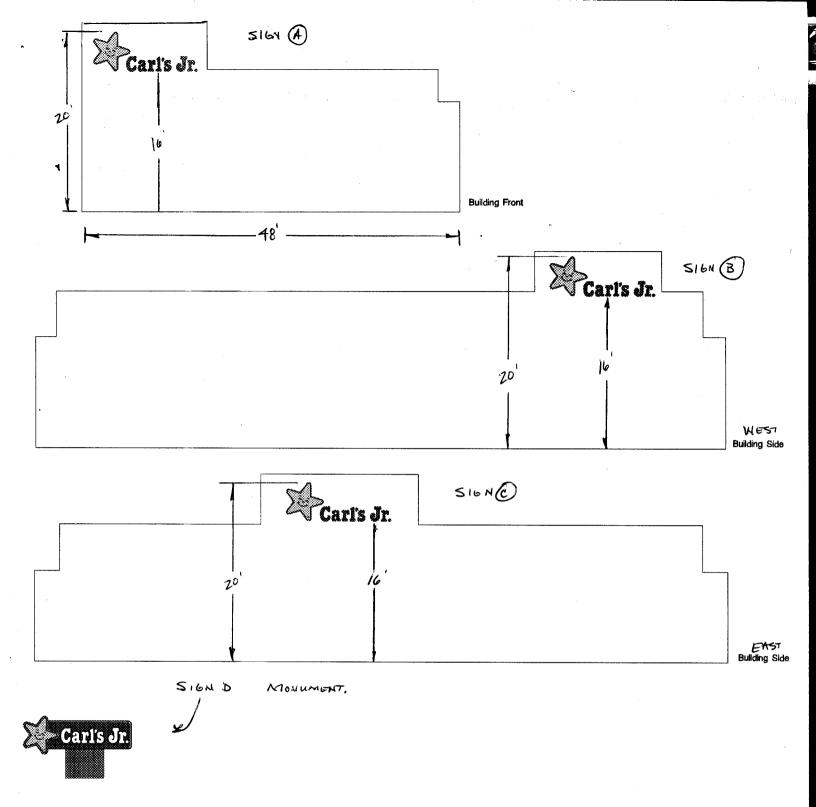

| TAX SCHEDULE Z945 - BUSINESS NAME CARL'S STREET ADDRESS 2468 PROPERTY OWNER WCROWNER ADDRESS 2468                                              | Huf 650 ADDREST                                                                                                                                                                                                                                                                                                                                                                                                                                                                                                                                                                                                                                                                                                                                                                                                                                                                                                                                                                                                                                                                                                                                                                                                                                                                                                                                                                                                                                                                                                                                                                                                                                                                                                                                                                                                                                                                                                                                                                                                                                                                                                                | CTOR SIGNS FIRST  ENO. 2020 958  SS 950 NORTH AVE  ONE NO. 256-1877  CT PERSON BRIDE TAY                                                                                                                                                                                                                    |
|------------------------------------------------------------------------------------------------------------------------------------------------|--------------------------------------------------------------------------------------------------------------------------------------------------------------------------------------------------------------------------------------------------------------------------------------------------------------------------------------------------------------------------------------------------------------------------------------------------------------------------------------------------------------------------------------------------------------------------------------------------------------------------------------------------------------------------------------------------------------------------------------------------------------------------------------------------------------------------------------------------------------------------------------------------------------------------------------------------------------------------------------------------------------------------------------------------------------------------------------------------------------------------------------------------------------------------------------------------------------------------------------------------------------------------------------------------------------------------------------------------------------------------------------------------------------------------------------------------------------------------------------------------------------------------------------------------------------------------------------------------------------------------------------------------------------------------------------------------------------------------------------------------------------------------------------------------------------------------------------------------------------------------------------------------------------------------------------------------------------------------------------------------------------------------------------------------------------------------------------------------------------------------------|-------------------------------------------------------------------------------------------------------------------------------------------------------------------------------------------------------------------------------------------------------------------------------------------------------------|
| OWNER ADDRESS 2468                                                                                                                             | TWY 6 ' SO CONTAC                                                                                                                                                                                                                                                                                                                                                                                                                                                                                                                                                                                                                                                                                                                                                                                                                                                                                                                                                                                                                                                                                                                                                                                                                                                                                                                                                                                                                                                                                                                                                                                                                                                                                                                                                                                                                                                                                                                                                                                                                                                                                                              | ETTERSON                                                                                                                                                                                                                                                                                                    |
| 1. FLUSH WALL  [ ] 2. ROOF  [ ] 3. FREE-STANDING  [ ] 4. PROJECTING  [ ] 5. OFF-PREMISE                                                        | 2 Square Feet per Linear Foot of Book 2 Square Feet per Linear Foot of Book 2 Traffic Lanes - 0.75 Square Feet 4 or more Traffic Lanes - 1.5 Square 5 Square Feet per each Linear Fook 5 Square Feet per each Linear Fook 8 Spacing Requirements; Not                                                                                                                                                                                                                                                                                                                                                                                                                                                                                                                                                                                                                                                                                                                                                                                                                                                                                                                                                                                                                                                                                                                                                                                                                                                                                                                                                                                                                                                                                                                                                                                                                                                                                                                                                                                                                                                                          | uilding Facade x Street Frontage re Feet x Street Frontage                                                                                                                                                                                                                                                  |
| [ ] Externally Illuminated                                                                                                                     | Internally Illuminated                                                                                                                                                                                                                                                                                                                                                                                                                                                                                                                                                                                                                                                                                                                                                                                                                                                                                                                                                                                                                                                                                                                                                                                                                                                                                                                                                                                                                                                                                                                                                                                                                                                                                                                                                                                                                                                                                                                                                                                                                                                                                                         | [ ] Non-Illuminated                                                                                                                                                                                                                                                                                         |
| (1 - 5) Area of Proposed Sign: (1,2,4) Building Façade: (1 - 4) Street Frontage: (2 - 5) Height to Top of Sign: (5) Distance from all Existing | Linear Feet 80.54 Linear Feet                                                                                                                                                                                                                                                                                                                                                                                                                                                                                                                                                                                                                                                                                                                                                                                                                                                                                                                                                                                                                                                                                                                                                                                                                                                                                                                                                                                                                                                                                                                                                                                                                                                                                                                                                                                                                                                                                                                                                                                                                                                                                                  | de: Feet<br>Feet                                                                                                                                                                                                                                                                                            |
|                                                                                                                                                |                                                                                                                                                                                                                                                                                                                                                                                                                                                                                                                                                                                                                                                                                                                                                                                                                                                                                                                                                                                                                                                                                                                                                                                                                                                                                                                                                                                                                                                                                                                                                                                                                                                                                                                                                                                                                                                                                                                                                                                                                                                                                                                                |                                                                                                                                                                                                                                                                                                             |
| EVICTING SIGNAGE/TVPE                                                                                                                          |                                                                                                                                                                                                                                                                                                                                                                                                                                                                                                                                                                                                                                                                                                                                                                                                                                                                                                                                                                                                                                                                                                                                                                                                                                                                                                                                                                                                                                                                                                                                                                                                                                                                                                                                                                                                                                                                                                                                                                                                                                                                                                                                | FOR OFFICE USE ONLY                                                                                                                                                                                                                                                                                         |
| EXISTING SIGNAGE/TYPE:                                                                                                                         | Sq. Ft.                                                                                                                                                                                                                                                                                                                                                                                                                                                                                                                                                                                                                                                                                                                                                                                                                                                                                                                                                                                                                                                                                                                                                                                                                                                                                                                                                                                                                                                                                                                                                                                                                                                                                                                                                                                                                                                                                                                                                                                                                                                                                                                        | ● FOR OFFICE USE ONLY ● Signage Allowed on Parcel:                                                                                                                                                                                                                                                          |
| EXISTING SIGNAGE/TYPE:                                                                                                                         | Sq. Ft Sq. Ft.                                                                                                                                                                                                                                                                                                                                                                                                                                                                                                                                                                                                                                                                                                                                                                                                                                                                                                                                                                                                                                                                                                                                                                                                                                                                                                                                                                                                                                                                                                                                                                                                                                                                                                                                                                                                                                                                                                                                                                                                                                                                                                                 |                                                                                                                                                                                                                                                                                                             |
| EXISTING SIGNAGE/TYPE:                                                                                                                         | Sq. Ft.                                                                                                                                                                                                                                                                                                                                                                                                                                                                                                                                                                                                                                                                                                                                                                                                                                                                                                                                                                                                                                                                                                                                                                                                                                                                                                                                                                                                                                                                                                                                                                                                                                                                                                                                                                                                                                                                                                                                                                                                                                                                                                                        | Signage Allowed on Parcel:                                                                                                                                                                                                                                                                                  |
|                                                                                                                                                | Sq. Ft.                                                                                                                                                                                                                                                                                                                                                                                                                                                                                                                                                                                                                                                                                                                                                                                                                                                                                                                                                                                                                                                                                                                                                                                                                                                                                                                                                                                                                                                                                                                                                                                                                                                                                                                                                                                                                                                                                                                                                                                                                                                                                                                        | Signage Allowed on Parcel:  Building /// Sq. Ft.                                                                                                                                                                                                                                                            |
|                                                                                                                                                | Sq. FtSq. FtSq. Ft.                                                                                                                                                                                                                                                                                                                                                                                                                                                                                                                                                                                                                                                                                                                                                                                                                                                                                                                                                                                                                                                                                                                                                                                                                                                                                                                                                                                                                                                                                                                                                                                                                                                                                                                                                                                                                                                                                                                                                                                                                                                                                                            | Signage Allowed on Parcel:  Building //// Sq. Ft.  Free-Standing /// Sq. Ft.                                                                                                                                                                                                                                |
| COMMENTS: Perz  NOTE: No sign fnay exceed 300 sq proposed and existing signage includin easements, driveways, encroachments                    | Sq. Ft.  Sq. Ft.  Sq. Ft.  Sq. Ft.  Sq. Ft.  Sq. Ft.  In the state of  | Signage Allowed on Parcel:  Building //// Sq. Ft.  Free-Standing /// Sq. Ft.  Fotal Allowed: Sq. Ft.  Total Allowed: Sq. Ft.  required for each sign. Attach a sketch, to scale, of a plot plan, to scale, showing: abutting streets, alleys, buildings to proposed signs and required setbacks. A          |
| NOTE: No sign may exceed 300 sq proposed and existing signage including easements, driveways, encroachments SEPARATE PERMIT FROM THE           | Sq. Ft.  Sq. Ft.  Sq. Ft.  Sq. Ft.  Sq. Ft.  al Existing:  Sq. Ft.  Sq. Ft.  LAN  uare feet. A separate sign clearance is reg types, dimensions and lettering. Attach s, property lines, distances from existing the standard standa | Signage Allowed on Parcel:  Building /// Sq. Ft.  Free-Standing /// Sq. Ft.  Fotal Allowed: Sq. Ft.  Total Allowed: Sq. Ft.  required for each sign. Attach a sketch, to scale, of a plot plan, to scale, showing: abutting streets, alleys, buildings to proposed signs and required setbacks. A REQUIRED. |