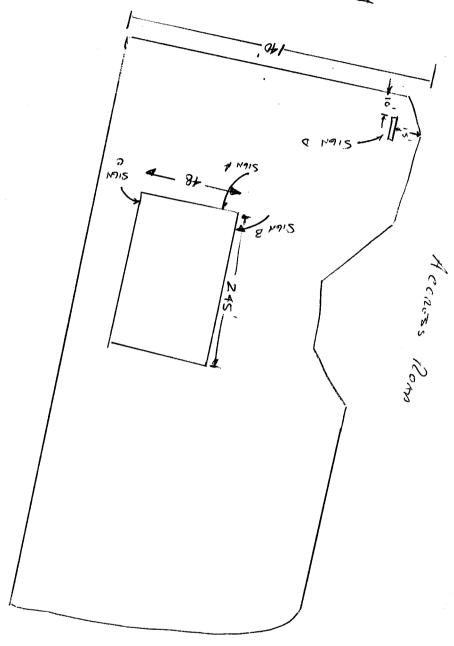

| TAX SCHEDULE Z945 - BUSINESS NAME CARL'S STREET ADDRESS 2468 PROPERTY OWNER WCROWNER ADDRESS 2468                                              | Huf 650 ADDREST                                                                                                                                                                                                                                                                                                                                                                                                                                                                                                                                                                                                                                                                                                                                                                                                                                                                                                                                                                                                                                                                                                                                                                                                                                                                                                                                                                                                                                                                                                                                                                                                                                                                                                                                                                                                                                                                                                                                                                                                                                                                                                                | CTOR SIGNS FIRST  ENO. 2020 958  SS 950 NORTH AVE  ONE NO. 256-1877  CT PERSON BRIDE TAY                                                                                                                                                                                                                    |
|------------------------------------------------------------------------------------------------------------------------------------------------|--------------------------------------------------------------------------------------------------------------------------------------------------------------------------------------------------------------------------------------------------------------------------------------------------------------------------------------------------------------------------------------------------------------------------------------------------------------------------------------------------------------------------------------------------------------------------------------------------------------------------------------------------------------------------------------------------------------------------------------------------------------------------------------------------------------------------------------------------------------------------------------------------------------------------------------------------------------------------------------------------------------------------------------------------------------------------------------------------------------------------------------------------------------------------------------------------------------------------------------------------------------------------------------------------------------------------------------------------------------------------------------------------------------------------------------------------------------------------------------------------------------------------------------------------------------------------------------------------------------------------------------------------------------------------------------------------------------------------------------------------------------------------------------------------------------------------------------------------------------------------------------------------------------------------------------------------------------------------------------------------------------------------------------------------------------------------------------------------------------------------------|-------------------------------------------------------------------------------------------------------------------------------------------------------------------------------------------------------------------------------------------------------------------------------------------------------------|
| OWNER ADDRESS 2468                                                                                                                             | TWY 6 ' SO CONTAC                                                                                                                                                                                                                                                                                                                                                                                                                                                                                                                                                                                                                                                                                                                                                                                                                                                                                                                                                                                                                                                                                                                                                                                                                                                                                                                                                                                                                                                                                                                                                                                                                                                                                                                                                                                                                                                                                                                                                                                                                                                                                                              | ETTERSON                                                                                                                                                                                                                                                                                                    |
| 1. FLUSH WALL  [ ] 2. ROOF  [ ] 3. FREE-STANDING  [ ] 4. PROJECTING  [ ] 5. OFF-PREMISE                                                        | 2 Square Feet per Linear Foot of Book 2 Square Feet per Linear Foot of Book 2 Traffic Lanes - 0.75 Square Feet 4 or more Traffic Lanes - 1.5 Square 5 Square Feet per each Linear Fook 5 Square Feet per each Linear Fook 8 Spacing Requirements; Not                                                                                                                                                                                                                                                                                                                                                                                                                                                                                                                                                                                                                                                                                                                                                                                                                                                                                                                                                                                                                                                                                                                                                                                                                                                                                                                                                                                                                                                                                                                                                                                                                                                                                                                                                                                                                                                                          | uilding Facade x Street Frontage re Feet x Street Frontage                                                                                                                                                                                                                                                  |
| [ ] Externally Illuminated                                                                                                                     | Internally Illuminated                                                                                                                                                                                                                                                                                                                                                                                                                                                                                                                                                                                                                                                                                                                                                                                                                                                                                                                                                                                                                                                                                                                                                                                                                                                                                                                                                                                                                                                                                                                                                                                                                                                                                                                                                                                                                                                                                                                                                                                                                                                                                                         | [ ] Non-Illuminated                                                                                                                                                                                                                                                                                         |
| (1 - 5) Area of Proposed Sign: (1,2,4) Building Façade: (1 - 4) Street Frontage: (2 - 5) Height to Top of Sign: (5) Distance from all Existing | Linear Feet 80.54 Linear Feet                                                                                                                                                                                                                                                                                                                                                                                                                                                                                                                                                                                                                                                                                                                                                                                                                                                                                                                                                                                                                                                                                                                                                                                                                                                                                                                                                                                                                                                                                                                                                                                                                                                                                                                                                                                                                                                                                                                                                                                                                                                                                                  | de: Feet<br>Feet                                                                                                                                                                                                                                                                                            |
|                                                                                                                                                |                                                                                                                                                                                                                                                                                                                                                                                                                                                                                                                                                                                                                                                                                                                                                                                                                                                                                                                                                                                                                                                                                                                                                                                                                                                                                                                                                                                                                                                                                                                                                                                                                                                                                                                                                                                                                                                                                                                                                                                                                                                                                                                                |                                                                                                                                                                                                                                                                                                             |
| EVICTING SIGNAGE/TVPE                                                                                                                          |                                                                                                                                                                                                                                                                                                                                                                                                                                                                                                                                                                                                                                                                                                                                                                                                                                                                                                                                                                                                                                                                                                                                                                                                                                                                                                                                                                                                                                                                                                                                                                                                                                                                                                                                                                                                                                                                                                                                                                                                                                                                                                                                | FOR OFFICE USE ONLY                                                                                                                                                                                                                                                                                         |
| EXISTING SIGNAGE/TYPE:                                                                                                                         | Sq. Ft.                                                                                                                                                                                                                                                                                                                                                                                                                                                                                                                                                                                                                                                                                                                                                                                                                                                                                                                                                                                                                                                                                                                                                                                                                                                                                                                                                                                                                                                                                                                                                                                                                                                                                                                                                                                                                                                                                                                                                                                                                                                                                                                        | ● FOR OFFICE USE ONLY ● Signage Allowed on Parcel:                                                                                                                                                                                                                                                          |
| EXISTING SIGNAGE/TYPE:                                                                                                                         | Sq. Ft Sq. Ft.                                                                                                                                                                                                                                                                                                                                                                                                                                                                                                                                                                                                                                                                                                                                                                                                                                                                                                                                                                                                                                                                                                                                                                                                                                                                                                                                                                                                                                                                                                                                                                                                                                                                                                                                                                                                                                                                                                                                                                                                                                                                                                                 |                                                                                                                                                                                                                                                                                                             |
| EXISTING SIGNAGE/TYPE:                                                                                                                         | Sq. Ft.                                                                                                                                                                                                                                                                                                                                                                                                                                                                                                                                                                                                                                                                                                                                                                                                                                                                                                                                                                                                                                                                                                                                                                                                                                                                                                                                                                                                                                                                                                                                                                                                                                                                                                                                                                                                                                                                                                                                                                                                                                                                                                                        | Signage Allowed on Parcel:                                                                                                                                                                                                                                                                                  |
|                                                                                                                                                | Sq. Ft.                                                                                                                                                                                                                                                                                                                                                                                                                                                                                                                                                                                                                                                                                                                                                                                                                                                                                                                                                                                                                                                                                                                                                                                                                                                                                                                                                                                                                                                                                                                                                                                                                                                                                                                                                                                                                                                                                                                                                                                                                                                                                                                        | Signage Allowed on Parcel:  Building /// Sq. Ft.                                                                                                                                                                                                                                                            |
|                                                                                                                                                | Sq. FtSq. FtSq. Ft.                                                                                                                                                                                                                                                                                                                                                                                                                                                                                                                                                                                                                                                                                                                                                                                                                                                                                                                                                                                                                                                                                                                                                                                                                                                                                                                                                                                                                                                                                                                                                                                                                                                                                                                                                                                                                                                                                                                                                                                                                                                                                                            | Signage Allowed on Parcel:  Building //// Sq. Ft.  Free-Standing /// Sq. Ft.                                                                                                                                                                                                                                |
| COMMENTS: Perz  NOTE: No sign fnay exceed 300 sq proposed and existing signage includin easements, driveways, encroachments                    | Sq. Ft.  Sq. Ft.  Sq. Ft.  Sq. Ft.  Sq. Ft.  Sq. Ft.  In the state of  | Signage Allowed on Parcel:  Building //// Sq. Ft.  Free-Standing /// Sq. Ft.  Fotal Allowed: Sq. Ft.  Total Allowed: Sq. Ft.  required for each sign. Attach a sketch, to scale, of a plot plan, to scale, showing: abutting streets, alleys, buildings to proposed signs and required setbacks. A          |
| NOTE: No sign may exceed 300 sq proposed and existing signage including easements, driveways, encroachments SEPARATE PERMIT FROM THE           | Sq. Ft.  Sq. Ft.  Sq. Ft.  Sq. Ft.  Sq. Ft.  al Existing:  Sq. Ft.  Sq. Ft.  LAN  uare feet. A separate sign clearance is reg types, dimensions and lettering. Attach s, property lines, distances from existing the standard standa | Signage Allowed on Parcel:  Building /// Sq. Ft.  Free-Standing /// Sq. Ft.  Fotal Allowed: Sq. Ft.  Total Allowed: Sq. Ft.  required for each sign. Attach a sketch, to scale, of a plot plan, to scale, showing: abutting streets, alleys, buildings to proposed signs and required setbacks. A REQUIRED. |