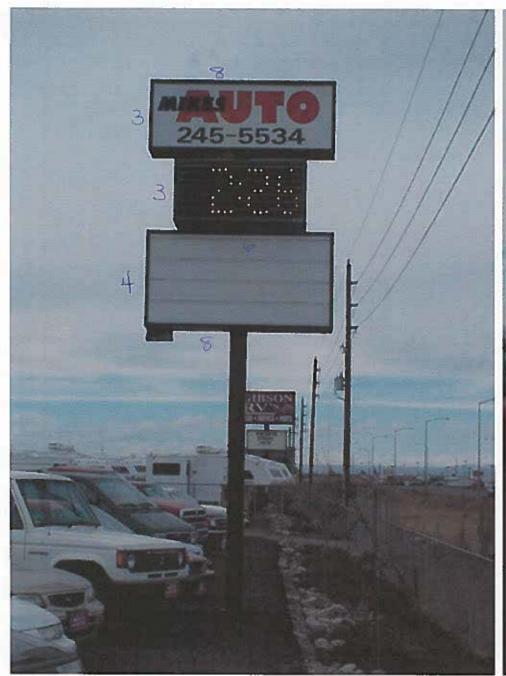

## Sign Clearance

p

Clearance No. N. T. Date Submitted 21107

Fee \$ 25.00

Zone - 1

Community Development Department 250 North 5th Street Grand Junction CO 81501 (970) 244-1430

| TAX SCHEDULE 2945-151 BUSINESS NAME MIKES AUT STREET ADDRESS 2564 PROPERTY OWNER Some OWNER ADDRESS                                                                                                                                                                                                                                                                                                                                                                     | LICY ADD TEL                                                                                                                                                                                                                                                                                                                                      | NTRACTOR Lesco  CENSE NO. 2010439  DRESS 2393 F1/2 Rd  LEPHONE NO. 242-7880  NTACT PERSON Ona Griffins |
|-------------------------------------------------------------------------------------------------------------------------------------------------------------------------------------------------------------------------------------------------------------------------------------------------------------------------------------------------------------------------------------------------------------------------------------------------------------------------|---------------------------------------------------------------------------------------------------------------------------------------------------------------------------------------------------------------------------------------------------------------------------------------------------------------------------------------------------|--------------------------------------------------------------------------------------------------------|
| [ ] 1. FLUSH WALL [ ] 2. ROOF [ ] 3. FREE-STANDING [ ] 4. PROJECTING [ ] 5. OFF-PREMISE                                                                                                                                                                                                                                                                                                                                                                                 | 2 Square Feet per Linear Foot of Building Facade 2 Square Feet per Linear Foot of Building Facade 2 Traffic Lanes - 0.75 Square Feet x Street Frontage 4 or more Traffic Lanes - 1.5 Square Feet x Street Frontage 0.5 Square Feet per each Linear Foot of Building Facade See #3 Spacing Requirements; Not > 300 Square Feet or < 15 Square Feet |                                                                                                        |
| [ ] Externally Illuminated                                                                                                                                                                                                                                                                                                                                                                                                                                              | [V] Internally Illuminated                                                                                                                                                                                                                                                                                                                        | [ ] Non-Illuminated                                                                                    |
| (1 - 5) Area of Proposed Sign: Square Feet (1,2,4) Building Façade: Linear Feet (1 - 4) Street Frontage: Linear Feet 2 - 5) Height to Top of Sign: Feet Clearance to Grade: Feet (5) Distance from all Existing Off-Premise Signs within 600 Feet: Feet                                                                                                                                                                                                                 |                                                                                                                                                                                                                                                                                                                                                   |                                                                                                        |
| EXISTING SIGNAGE/TYPE:                                                                                                                                                                                                                                                                                                                                                                                                                                                  |                                                                                                                                                                                                                                                                                                                                                   | • FOR OFFICE USE ONLY •                                                                                |
| see comments                                                                                                                                                                                                                                                                                                                                                                                                                                                            |                                                                                                                                                                                                                                                                                                                                                   | Signage Allowed on Parcel:                                                                             |
|                                                                                                                                                                                                                                                                                                                                                                                                                                                                         | Sq. Ft.                                                                                                                                                                                                                                                                                                                                           | Building Sq. Ft.                                                                                       |
| 4                                                                                                                                                                                                                                                                                                                                                                                                                                                                       | Sq. Ft.                                                                                                                                                                                                                                                                                                                                           | Free-Standing 1010-5 Sq. Ft.                                                                           |
| Total                                                                                                                                                                                                                                                                                                                                                                                                                                                                   | Existing: Sq. Ft.                                                                                                                                                                                                                                                                                                                                 | (11)                                                                                                   |
| NOTE: No sign may exceed 300 square feet. A separate sign clearance is required for each sign. Attach a sketch, to scale, of proposed and existing signage including types, dimensions and lettering. Attach a plot plan, to scale, showing: abutting streets, alleys, easements, driveways, encroachments, property lines, distances from existing buildings to proposed signs and required setbacks. A SEPARATE PERMIT FROM THE BUILDING DEPARTMENT IS ALSO REQUIRED. |                                                                                                                                                                                                                                                                                                                                                   |                                                                                                        |
| I hereby attest that the information on this form and the attached sketches are true and accurate.    Description   130                                                                                                                                                                                                                                                                                                                                                 |                                                                                                                                                                                                                                                                                                                                                   |                                                                                                        |
| (White: Community Development) (Canary: Applicant) (Pink: Building Dept) (Goldenrod: Code Enforcement)                                                                                                                                                                                                                                                                                                                                                                  |                                                                                                                                                                                                                                                                                                                                                   |                                                                                                        |