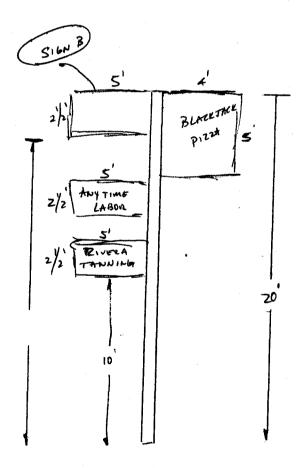

| STREET ADDRESS 1059 North                                                                                                                                                                        | LICE<br>SOCIATES ADD                                                                                     | TRACTOR_<br>ENSE NO<br>PRESS_<br>EPHONE NO |                                                                                          | TH AUE.                                                    |     |
|--------------------------------------------------------------------------------------------------------------------------------------------------------------------------------------------------|----------------------------------------------------------------------------------------------------------|--------------------------------------------|------------------------------------------------------------------------------------------|------------------------------------------------------------|-----|
| <del>-</del> -                                                                                                                                                                                   | uare Feet per Linear Foot                                                                                | of Building F                              | acade                                                                                    |                                                            |     |
| Face Change Only (2,3 & 4):                                                                                                                                                                      | ware Foot was Lincon Foot                                                                                | e C Decildina I                            | la a a d'a                                                                               |                                                            |     |
|                                                                                                                                                                                                  | uare Feet per Linear Foot<br>affic Lanes - 0.75 Square I                                                 | _                                          |                                                                                          |                                                            |     |
| • •                                                                                                                                                                                              | more Traffic Lanes - 1.5 S                                                                               |                                            | *                                                                                        |                                                            |     |
|                                                                                                                                                                                                  | Square Feet per each Linea                                                                               | -                                          | -                                                                                        |                                                            |     |
| [ ] Existing Externally or Internally Illuminat                                                                                                                                                  | ed - No Change in Electr                                                                                 | ical Service                               | []N                                                                                      | on-Illuminated                                             |     |
| (1,2,4) Building Facade <b>100</b> Linear F<br>(1-4) Street Frontage <b>100</b> Linear F                                                                                                         | quare Feet  Feet North Ave  eet North Ave  et Clearance to Grade                                         | W3 FI                                      | // T#. // T3                                                                             |                                                            |     |
| (2,3,1) 1101gint to 10p of 51gin10                                                                                                                                                               | et eleurance te Grade                                                                                    |                                            |                                                                                          |                                                            |     |
| Existing Signage/Type:                                                                                                                                                                           |                                                                                                          |                                            | • FOR OFFICE                                                                             | USE ONLY ●                                                 | 7   |
|                                                                                                                                                                                                  | 45 Sq. Ft.                                                                                               |                                            | • FOR OFFICE                                                                             |                                                            |     |
|                                                                                                                                                                                                  |                                                                                                          |                                            | • FOR OFFICE                                                                             | use only • el: North Aue 200 sq. f                         | ∃t. |
| Existing Signage/Type:  F/S                                                                                                                                                                      | <b>45</b> Sq. Ft.                                                                                        | Signa <sub>i</sub><br>Buildi               | • FOR OFFICE                                                                             | el: North Ave                                              | 1   |
| Existing Signage/Type:  F/S                                                                                                                                                                      | 45 Sq. Ft.<br>52, 5 Sq. Ft.                                                                              | Signaş<br>Buildi<br>Free-S                 | FOR OFFICE ge Allowed on Parc                                                            | el: North AUE<br>200 Sq. I                                 | Ft. |
| Existing Signage/Type:  F/S  F/W  Total Existing:                                                                                                                                                | 45 Sq. Ft. 52. \$ Sq. Ft. Sq. Ft.                                                                        | Signaş<br>Buildi<br>Free-S                 | FOR OFFICE ge Allowed on Parce ang                                                       | el: North AUE<br>200 Sq. I<br>150 Sq. I                    | Ft. |
| Existing Signage/Type:  F/S  F/W  Total Existing:  COMMENTS:  NOTE: No sign may exceed 300 square in proposed and existing signage including type and locations. Roof signs shall be manufacted. | \$5 Sq. Ft.  \$2. \$ Sq. Ft.  Sq. Ft.  97. 5 Sq. Ft.  feet. A separate sign poses, dimensions, lettering | Signay Buildi Free-S To                    | e Allowed on Parcing standing tal Allowed:  uired for each signers, easor supports shall | el: North Ave.  200 Sq. I  150 Sq. I  200 Sq. I  200 Sq. I | Ft. |

|                      |                                                    |                                                             | ***                    |                   |                        |
|----------------------|----------------------------------------------------|-------------------------------------------------------------|------------------------|-------------------|------------------------|
| BUSINESS NA          | ME WHOLE LOTTA                                     | LATTE                                                       | CONTRACTOR             | SIGNS F           |                        |
|                      | RESS 1059 Noa                                      | TH AVE.                                                     | LICENSE NO.            |                   |                        |
|                      | WNER NORTH A                                       | <b>6</b>                                                    | ADDRESS                | 950 NOR           | 7                      |
| OWNER ADD            | .1                                                 | PETH AVE                                                    | TELEPHONE NO           | 256-              |                        |
| []1.                 | FLUSH WALL                                         | 2 Square Feet per Line                                      | ar Foot of Building F  | acade             |                        |
| <u>Face Change C</u> | Only (2,3 & 4):                                    |                                                             |                        |                   |                        |
| [ ] 2.               | ROOF                                               | 2 Square Feet per Line                                      | ar Foot of Building F  | acade             | F                      |
| <b>3</b> .           | FREE-STANDING                                      | 2 Traffic Lanes - 0.75                                      | Square Feet x Street I | Frontage          |                        |
|                      |                                                    | 4 or more Traffic Lane                                      | s - 1.5 Square Feet x  | Street Frontage   |                        |
| [ ] 4.               | PROJECŢING                                         | 0.5 Square Feet per each                                    | ch Linear Foot of Bui  | lding Facade      | •                      |
|                      |                                                    |                                                             |                        |                   |                        |
| Existing Ex          | kternally or Internally Illui                      | minated - No Change in                                      | n Electrical Service   | [ ] N             | on-Illuminated         |
| ` '                  | tht to Top of Sign <b>20</b>                       | ear Feet Alearance to C                                     | Grade Fee              | ● FOR OFFICE      | USE ONLY ●             |
| F/s                  | - JP-                                              | 45 S                                                        | q. Ft. Signag          | e Allowed on Parc |                        |
| =/                   |                                                    | 52.5°                                                       |                        |                   | 200 Sq. Ft.            |
| - / W                |                                                    | ļ.                                                          |                        | tanding           | 160 Sq. Ft.            |
| Tota                 | al Existing:                                       | 97.5 s                                                      | q. Ft. To              | al Allowed:       | 200 Sq. Ft.            |
| COMMENTS             | S•                                                 |                                                             |                        |                   |                        |
| COMMENTAL            | •                                                  |                                                             |                        |                   |                        |
|                      |                                                    |                                                             | _                      |                   |                        |
|                      | sign may exceed 300 squ                            | iare feet. A separate                                       | sign permit is requ    |                   | gn. Attach a sketch of |
|                      | California di ancioni di contratti                 |                                                             |                        |                   |                        |
|                      | existing signage including                         | g types, dimensions, l                                      |                        |                   |                        |
|                      | existing signage including Roof signs shall be man | g types, dimensions, laufactured such that no               | guy wires, braces      | or supports shall |                        |
|                      |                                                    | ing types, dimensions, landactured such that no $1/6/13/02$ | guy wires, braces      | or supports shall | be visible. ////4/02   |
|                      | Roof signs shall be man                            | ing types, dimensions, landactured such that no $1/6/13/02$ |                        | or supports shall | be visible. ////4/02   |