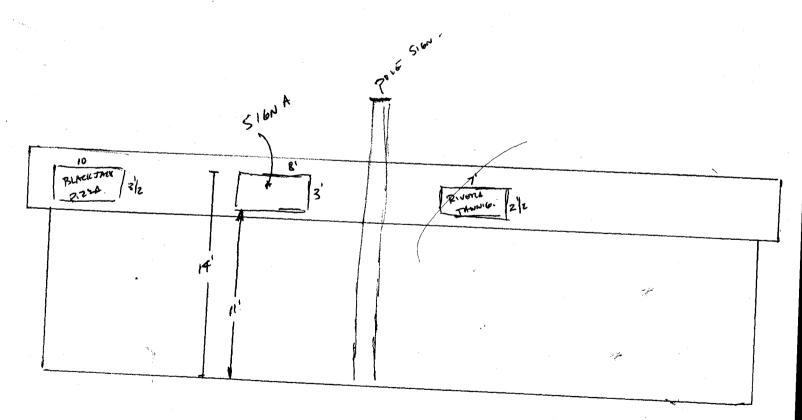

| STREET ADDRESS 1059 North                                                                                                                                                                        | LICE<br>SOCIATES ADD                                                                                     | TRACTOR_<br>ENSE NO<br>PRESS_<br>EPHONE NO |                                                                                          | TH AUE.                                                    |     |
|--------------------------------------------------------------------------------------------------------------------------------------------------------------------------------------------------|----------------------------------------------------------------------------------------------------------|--------------------------------------------|------------------------------------------------------------------------------------------|------------------------------------------------------------|-----|
| <del>-</del> -                                                                                                                                                                                   | uare Feet per Linear Foot                                                                                | of Building F                              | acade                                                                                    |                                                            |     |
| Face Change Only (2,3 & 4):                                                                                                                                                                      | ware Foot was Lincon Foot                                                                                | e C Decildina I                            | la a a d'a                                                                               |                                                            |     |
|                                                                                                                                                                                                  | uare Feet per Linear Foot<br>affic Lanes - 0.75 Square I                                                 | _                                          |                                                                                          |                                                            |     |
| • •                                                                                                                                                                                              | more Traffic Lanes - 1.5 S                                                                               |                                            | *                                                                                        |                                                            |     |
|                                                                                                                                                                                                  | Square Feet per each Linea                                                                               | -                                          | -                                                                                        |                                                            |     |
| [ ] Existing Externally or Internally Illuminat                                                                                                                                                  | ed - No Change in Electr                                                                                 | ical Service                               | []N                                                                                      | on-Illuminated                                             |     |
| (1,2,4) Building Facade <b>100</b> Linear F<br>(1-4) Street Frontage <b>100</b> Linear F                                                                                                         | quare Feet  Feet North Ave  eet North Ave  et Clearance to Grade                                         | W3 FI                                      | // T#. // T3                                                                             |                                                            |     |
| (2,3,1) 1101gint to 10p of 51gin10                                                                                                                                                               | et eleurance te Grade                                                                                    |                                            |                                                                                          |                                                            |     |
| Existing Signage/Type:                                                                                                                                                                           |                                                                                                          |                                            | • FOR OFFICE                                                                             | USE ONLY ●                                                 | 7   |
|                                                                                                                                                                                                  | 45 Sq. Ft.                                                                                               |                                            | • FOR OFFICE                                                                             |                                                            |     |
|                                                                                                                                                                                                  |                                                                                                          |                                            | • FOR OFFICE                                                                             | use only • el: North Aue 200 sq. f                         | ∃t. |
| Existing Signage/Type:  F/S                                                                                                                                                                      | <b>45</b> Sq. Ft.                                                                                        | Signa <sub>i</sub><br>Buildi               | • FOR OFFICE                                                                             | el: North Ave                                              | 1   |
| Existing Signage/Type:  F/S                                                                                                                                                                      | 45 Sq. Ft.<br>52, 5 Sq. Ft.                                                                              | Signaş<br>Buildi<br>Free-S                 | FOR OFFICE ge Allowed on Parc                                                            | el: North AUE<br>200 Sq. I                                 | Ft. |
| Existing Signage/Type:  F/S  F/W  Total Existing:                                                                                                                                                | 45 Sq. Ft. 52. \$ Sq. Ft. Sq. Ft.                                                                        | Signaş<br>Buildi<br>Free-S                 | FOR OFFICE ge Allowed on Parce ang                                                       | el: North AUE<br>200 Sq. I<br>150 Sq. I                    | Ft. |
| Existing Signage/Type:  F/S  F/W  Total Existing:  COMMENTS:  NOTE: No sign may exceed 300 square in proposed and existing signage including type and locations. Roof signs shall be manufacted. | \$5 Sq. Ft.  \$2. \$ Sq. Ft.  Sq. Ft.  97. 5 Sq. Ft.  feet. A separate sign poses, dimensions, lettering | Signay Buildi Free-S To                    | e Allowed on Parcing standing tal Allowed:  uired for each signers, easor supports shall | el: North Ave.  200 Sq. I  150 Sq. I  200 Sq. I  200 Sq. I | Ft. |

|                      |                                                    |                                                             | ***                    |                   |                        |
|----------------------|----------------------------------------------------|-------------------------------------------------------------|------------------------|-------------------|------------------------|
| BUSINESS NA          | ME WHOLE LOTTA                                     | LATTE                                                       | CONTRACTOR             | SIGNS F           |                        |
|                      | RESS 1059 Noa                                      | TH AVE.                                                     | LICENSE NO.            |                   |                        |
|                      | WNER NORTH A                                       | <b>6</b>                                                    | ADDRESS                | 950 NOR           | 7                      |
| OWNER ADD            | .1                                                 | PETH AVE                                                    | TELEPHONE NO           | 256-              |                        |
| []1.                 | FLUSH WALL                                         | 2 Square Feet per Line                                      | ar Foot of Building F  | acade             |                        |
| <u>Face Change C</u> | Only (2,3 & 4):                                    |                                                             |                        |                   |                        |
| [ ] 2.               | ROOF                                               | 2 Square Feet per Line                                      | ar Foot of Building F  | acade             | F                      |
| <b>3</b> .           | FREE-STANDING                                      | 2 Traffic Lanes - 0.75                                      | Square Feet x Street I | Frontage          |                        |
|                      |                                                    | 4 or more Traffic Lane                                      | s - 1.5 Square Feet x  | Street Frontage   |                        |
| [ ] 4.               | PROJECŢING                                         | 0.5 Square Feet per each                                    | ch Linear Foot of Bui  | lding Facade      | •                      |
|                      |                                                    |                                                             |                        |                   |                        |
| Existing Ex          | kternally or Internally Illui                      | minated - No Change in                                      | n Electrical Service   | [ ] N             | on-Illuminated         |
| ` '                  | tht to Top of Sign <b>20</b>                       | ear Feet Alearance to C                                     | Grade Fee              | ● FOR OFFICE      | USE ONLY ●             |
| F/s                  | - JP-                                              | 45 S                                                        | q. Ft. Signag          | e Allowed on Parc |                        |
| =/                   |                                                    | 52.5°                                                       |                        |                   | 200 Sq. Ft.            |
| - / W                |                                                    | ļ.                                                          |                        | tanding           | 160 Sq. Ft.            |
| Tota                 | al Existing:                                       | 97.5 s                                                      | q. Ft. To              | al Allowed:       | 200 Sq. Ft.            |
| COMMENTS             | S•                                                 |                                                             |                        |                   |                        |
| COMMENTAL            | •                                                  |                                                             |                        |                   |                        |
|                      |                                                    |                                                             | _                      |                   |                        |
|                      | sign may exceed 300 squ                            | iare feet. A separate                                       | sign permit is requ    |                   | gn. Attach a sketch of |
|                      | California di ancioni di contratti                 |                                                             |                        |                   |                        |
|                      | existing signage including                         | g types, dimensions, l                                      |                        |                   |                        |
|                      | existing signage including Roof signs shall be man | g types, dimensions, laufactured such that no               | guy wires, braces      | or supports shall |                        |
|                      |                                                    | ing types, dimensions, landactured such that no $1/6/13/02$ | guy wires, braces      | or supports shall | be visible. ////4/02   |
|                      | Roof signs shall be man                            | ing types, dimensions, landactured such that no $1/6/13/02$ |                        | or supports shall | be visible. ////4/02   |