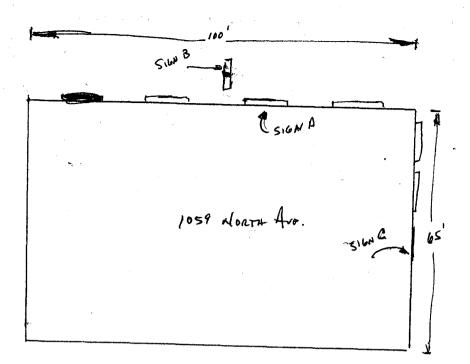

| STREET ADDRESS 1059 North                                                                                                                                                                        | LICE<br>SOCIATES ADD                                                                                     | TRACTOR_<br>ENSE NO<br>PRESS_<br>EPHONE NO |                                                                                          | TH AUE.                                                    |     |
|--------------------------------------------------------------------------------------------------------------------------------------------------------------------------------------------------|----------------------------------------------------------------------------------------------------------|--------------------------------------------|------------------------------------------------------------------------------------------|------------------------------------------------------------|-----|
| <del>-</del> -                                                                                                                                                                                   | uare Feet per Linear Foot                                                                                | of Building F                              | acade                                                                                    |                                                            |     |
| Face Change Only (2,3 & 4):                                                                                                                                                                      | ware Foot was Lincon Foot                                                                                | e C Decildina I                            | la a a d'a                                                                               |                                                            |     |
|                                                                                                                                                                                                  | uare Feet per Linear Foot<br>affic Lanes - 0.75 Square I                                                 | _                                          |                                                                                          |                                                            |     |
| • •                                                                                                                                                                                              | more Traffic Lanes - 1.5 S                                                                               |                                            | *                                                                                        |                                                            |     |
|                                                                                                                                                                                                  | Square Feet per each Linea                                                                               | -                                          | -                                                                                        |                                                            |     |
| [ ] Existing Externally or Internally Illuminat                                                                                                                                                  | ed - No Change in Electr                                                                                 | ical Service                               | []N                                                                                      | on-Illuminated                                             |     |
| (1,2,4) Building Facade <b>100</b> Linear F<br>(1-4) Street Frontage <b>100</b> Linear F                                                                                                         | quare Feet  Feet North Ave  eet North Ave  et Clearance to Grade                                         | W3 FI                                      | // T#. // T3                                                                             |                                                            |     |
| (2,3,1) 1101gint to 10p of 51gin10                                                                                                                                                               | et eleurance te Grade                                                                                    |                                            |                                                                                          |                                                            |     |
| Existing Signage/Type:                                                                                                                                                                           |                                                                                                          |                                            | • FOR OFFICE                                                                             | USE ONLY ●                                                 | 7   |
|                                                                                                                                                                                                  | 45 Sq. Ft.                                                                                               |                                            | • FOR OFFICE                                                                             |                                                            |     |
|                                                                                                                                                                                                  |                                                                                                          |                                            | • FOR OFFICE                                                                             | use only • el: North Aue 200 sq. f                         | ∃t. |
| Existing Signage/Type:  F/S                                                                                                                                                                      | <b>45</b> Sq. Ft.                                                                                        | Signa <sub>i</sub><br>Buildi               | • FOR OFFICE                                                                             | el: North Ave                                              | 1   |
| Existing Signage/Type:  F/S                                                                                                                                                                      | 45 Sq. Ft.<br>52, 5 Sq. Ft.                                                                              | Signaş<br>Buildi<br>Free-S                 | FOR OFFICE ge Allowed on Parc                                                            | el: North AUE<br>200 Sq. I                                 | Ft. |
| Existing Signage/Type:  F/S  F/W  Total Existing:                                                                                                                                                | 45 Sq. Ft. 52. \$ Sq. Ft. Sq. Ft.                                                                        | Signaş<br>Buildi<br>Free-S                 | FOR OFFICE ge Allowed on Parce ang                                                       | el: North AUE<br>200 Sq. I<br>150 Sq. I                    | Ft. |
| Existing Signage/Type:  F/S  F/W  Total Existing:  COMMENTS:  NOTE: No sign may exceed 300 square in proposed and existing signage including type and locations. Roof signs shall be manufacted. | \$5 Sq. Ft.  \$2. \$ Sq. Ft.  Sq. Ft.  97. 5 Sq. Ft.  feet. A separate sign poses, dimensions, lettering | Signay Buildi Free-S To                    | e Allowed on Parcing standing tal Allowed:  uired for each signers, easor supports shall | el: North Ave.  200 Sq. I  150 Sq. I  200 Sq. I  200 Sq. I | Ft. |

|                      |                                                    |                                                             | ***                    |                   |                        |
|----------------------|----------------------------------------------------|-------------------------------------------------------------|------------------------|-------------------|------------------------|
| BUSINESS NA          | ME WHOLE LOTTA                                     | LATTE                                                       | CONTRACTOR             | SIGNS F           |                        |
|                      | RESS 1059 Noa                                      | TH AVE.                                                     | LICENSE NO.            |                   |                        |
|                      | WNER NORTH A                                       | <b>6</b>                                                    | ADDRESS                | 950 NOR           | 7                      |
| OWNER ADD            | .1                                                 | PETH AVE                                                    | TELEPHONE NO           | 256-              |                        |
| []1.                 | FLUSH WALL                                         | 2 Square Feet per Line                                      | ar Foot of Building F  | acade             |                        |
| <u>Face Change C</u> | Only (2,3 & 4):                                    |                                                             |                        |                   |                        |
| [ ] 2.               | ROOF                                               | 2 Square Feet per Line                                      | ar Foot of Building F  | acade             | F                      |
| <b>3</b> .           | FREE-STANDING                                      | 2 Traffic Lanes - 0.75                                      | Square Feet x Street I | Frontage          |                        |
|                      |                                                    | 4 or more Traffic Lane                                      | s - 1.5 Square Feet x  | Street Frontage   |                        |
| [ ] 4.               | PROJECŢING                                         | 0.5 Square Feet per each                                    | ch Linear Foot of Bui  | lding Facade      | •                      |
|                      |                                                    |                                                             |                        |                   |                        |
| Existing Ex          | kternally or Internally Illui                      | minated - No Change in                                      | n Electrical Service   | [ ] N             | on-Illuminated         |
| ` '                  | tht to Top of Sign <b>20</b>                       | ear Feet Alearance to C                                     | Grade Fee              | ● FOR OFFICE      | USE ONLY ●             |
| F/s                  | - JP-                                              | 45 S                                                        | q. Ft. Signag          | e Allowed on Parc |                        |
| =/                   |                                                    | 52.5°                                                       |                        |                   | 200 Sq. Ft.            |
| - / W                |                                                    | ļ.                                                          |                        | tanding           | 160 Sq. Ft.            |
| Tota                 | al Existing:                                       | 97.5 s                                                      | q. Ft. To              | al Allowed:       | 200 Sq. Ft.            |
| COMMENTS             | S•                                                 |                                                             |                        |                   |                        |
| COMMENTAL            | •                                                  |                                                             |                        |                   |                        |
|                      |                                                    |                                                             | _                      |                   |                        |
|                      | sign may exceed 300 squ                            | iare feet. A separate                                       | sign permit is requ    |                   | gn. Attach a sketch of |
|                      | California di ancioni di contratti                 |                                                             |                        |                   |                        |
|                      | existing signage including                         | g types, dimensions, l                                      |                        |                   |                        |
|                      | existing signage including Roof signs shall be man | g types, dimensions, laufactured such that no               | guy wires, braces      | or supports shall |                        |
|                      |                                                    | ing types, dimensions, landactured such that no $1/6/13/02$ | guy wires, braces      | or supports shall | be visible. ////4/02   |
|                      | Roof signs shall be man                            | ing types, dimensions, landactured such that no $1/6/13/02$ |                        | or supports shall | be visible. ////4/02   |