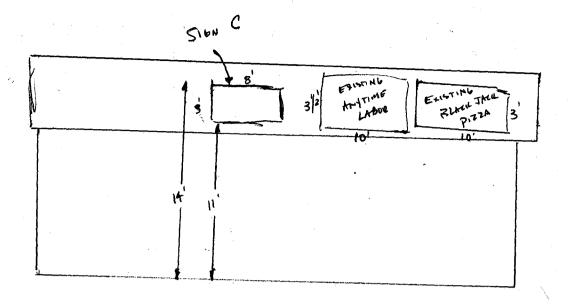

| STREET ADDRESS 1059 North                                                                                                                                                                        | LICE<br>SOCIATES ADD                                                                                     | TRACTOR_<br>ENSE NO<br>PRESS_<br>EPHONE NO |                                                                                          | TH AUE.                                                    |     |
|--------------------------------------------------------------------------------------------------------------------------------------------------------------------------------------------------|----------------------------------------------------------------------------------------------------------|--------------------------------------------|------------------------------------------------------------------------------------------|------------------------------------------------------------|-----|
| <del>-</del> -                                                                                                                                                                                   | uare Feet per Linear Foot                                                                                | of Building F                              | acade                                                                                    |                                                            |     |
| Face Change Only (2,3 & 4):                                                                                                                                                                      | ware Foot was Lincon Foot                                                                                | e C Decildina I                            | la a a d'a                                                                               |                                                            |     |
|                                                                                                                                                                                                  | uare Feet per Linear Foot<br>affic Lanes - 0.75 Square I                                                 | _                                          |                                                                                          |                                                            |     |
| • •                                                                                                                                                                                              | more Traffic Lanes - 1.5 S                                                                               |                                            | *                                                                                        |                                                            |     |
|                                                                                                                                                                                                  | Square Feet per each Linea                                                                               | -                                          | -                                                                                        |                                                            |     |
| [ ] Existing Externally or Internally Illuminat                                                                                                                                                  | ed - No Change in Electr                                                                                 | ical Service                               | []N                                                                                      | on-Illuminated                                             |     |
| (1,2,4) Building Facade <b>100</b> Linear F<br>(1-4) Street Frontage <b>100</b> Linear F                                                                                                         | quare Feet  Feet North Ave  eet North Ave  et Clearance to Grade                                         | W3 FI                                      | // T#. // T3                                                                             |                                                            |     |
| (2,3,1) 1101gint to 10p of 51gin10                                                                                                                                                               | et eleurance te Grade                                                                                    |                                            |                                                                                          |                                                            |     |
| Existing Signage/Type:                                                                                                                                                                           |                                                                                                          |                                            | • FOR OFFICE                                                                             | USE ONLY ●                                                 | 7   |
|                                                                                                                                                                                                  | 45 Sq. Ft.                                                                                               |                                            | • FOR OFFICE                                                                             |                                                            |     |
|                                                                                                                                                                                                  |                                                                                                          |                                            | • FOR OFFICE                                                                             | use only • el: North Aue 200 sq. f                         | ∃t. |
| Existing Signage/Type:  F/S                                                                                                                                                                      | <b>45</b> Sq. Ft.                                                                                        | Signa <sub>i</sub><br>Buildi               | • FOR OFFICE                                                                             | el: North Ave                                              | 1   |
| Existing Signage/Type:  F/S                                                                                                                                                                      | 45 Sq. Ft.<br>52, 5 Sq. Ft.                                                                              | Signaş<br>Buildi<br>Free-S                 | FOR OFFICE ge Allowed on Parc                                                            | el: North AUE<br>200 Sq. I                                 | Ft. |
| Existing Signage/Type:  F/S  F/W  Total Existing:                                                                                                                                                | 45 Sq. Ft. 52. \$ Sq. Ft. Sq. Ft.                                                                        | Signaş<br>Buildi<br>Free-S                 | FOR OFFICE ge Allowed on Parce ang                                                       | el: North AUE<br>200 Sq. I<br>150 Sq. I                    | Ft. |
| Existing Signage/Type:  F/S  F/W  Total Existing:  COMMENTS:  NOTE: No sign may exceed 300 square in proposed and existing signage including type and locations. Roof signs shall be manufacted. | \$5 Sq. Ft.  \$2. \$ Sq. Ft.  Sq. Ft.  97. 5 Sq. Ft.  feet. A separate sign poses, dimensions, lettering | Signay Buildi Free-S To                    | e Allowed on Parcing standing tal Allowed:  uired for each signers, easor supports shall | el: North Ave.  200 Sq. I  150 Sq. I  200 Sq. I  200 Sq. I | Ft. |

|                      |                                                    |                                                             | ***                    |                   |                        |
|----------------------|----------------------------------------------------|-------------------------------------------------------------|------------------------|-------------------|------------------------|
| BUSINESS NA          | ME WHOLE LOTTA                                     | LATTE                                                       | CONTRACTOR             | SIGNS F           |                        |
|                      | RESS 1059 Noa                                      | TH AVE.                                                     | LICENSE NO.            |                   |                        |
|                      | WNER NORTH A                                       | <b>6</b>                                                    | ADDRESS                | 950 NOR           | 7                      |
| OWNER ADD            | .1                                                 | PETH AVE                                                    | TELEPHONE NO           | 256-              |                        |
| []1.                 | FLUSH WALL                                         | 2 Square Feet per Line                                      | ar Foot of Building F  | acade             |                        |
| <u>Face Change C</u> | Only (2,3 & 4):                                    |                                                             |                        |                   |                        |
| [ ] 2.               | ROOF                                               | 2 Square Feet per Line                                      | ar Foot of Building F  | acade             | F                      |
| <b>3</b> .           | FREE-STANDING                                      | 2 Traffic Lanes - 0.75                                      | Square Feet x Street I | Frontage          |                        |
|                      |                                                    | 4 or more Traffic Lane                                      | s - 1.5 Square Feet x  | Street Frontage   |                        |
| [ ] 4.               | PROJECŢING                                         | 0.5 Square Feet per each                                    | ch Linear Foot of Bui  | lding Facade      | •                      |
|                      |                                                    |                                                             |                        |                   |                        |
| Existing Ex          | kternally or Internally Illui                      | minated - No Change in                                      | n Electrical Service   | [ ] N             | on-Illuminated         |
| ` '                  | tht to Top of Sign <b>20</b>                       | ear Feet Alearance to C                                     | Grade Fee              | ● FOR OFFICE      | USE ONLY ●             |
| F/s                  | - JP-                                              | 45 S                                                        | q. Ft. Signag          | e Allowed on Parc |                        |
| =/                   |                                                    | 52.5°                                                       |                        |                   | 200 Sq. Ft.            |
| - / W                |                                                    | ļ.                                                          |                        | tanding           | 160 Sq. Ft.            |
| Tota                 | al Existing:                                       | 97.5 s                                                      | q. Ft. To              | al Allowed:       | 200 Sq. Ft.            |
| COMMENTS             | S•                                                 |                                                             |                        |                   |                        |
| COMMENTAL            | •                                                  |                                                             |                        |                   |                        |
|                      |                                                    |                                                             | _                      |                   |                        |
|                      | sign may exceed 300 squ                            | iare feet. A separate                                       | sign permit is requ    |                   | gn. Attach a sketch of |
|                      | California di ancioni di contratti                 |                                                             |                        |                   |                        |
|                      | existing signage including                         | g types, dimensions, l                                      |                        |                   |                        |
|                      | existing signage including Roof signs shall be man | g types, dimensions, laufactured such that no               | guy wires, braces      | or supports shall |                        |
|                      |                                                    | ing types, dimensions, landactured such that no $1/6/13/02$ | guy wires, braces      | or supports shall | be visible. ////4/02   |
|                      | Roof signs shall be man                            | ing types, dimensions, landactured such that no $1/6/13/02$ |                        | or supports shall | be visible. ////4/02   |