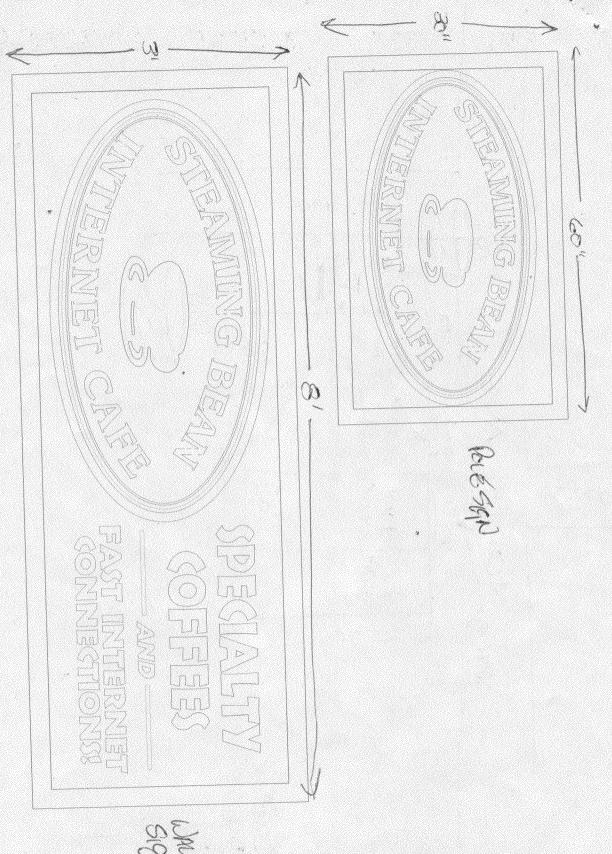

| -                                                                |                                                                           |                                                                                                                         |                                                                                               |                                                           |  |
|------------------------------------------------------------------|---------------------------------------------------------------------------|-------------------------------------------------------------------------------------------------------------------------|-----------------------------------------------------------------------------------------------|-----------------------------------------------------------|--|
| STREET ADD<br>PROPERTY O                                         | ME JEANUUG BEAN<br>RESS 1055 NORTH<br>WNER NORTH AUC I<br>RESS 1059 NORTH | LICENSE<br>LICENSE<br>ADDRES                                                                                            | CTOR <b>EUDENAMO</b> S<br>ENO. <u>2020 34</u><br>ES <u>3423 FNON</u><br>ONE NO. <u>970</u> 52 | 7 ST, CULTOD<br>36366                                     |  |
| []1.                                                             | FLUSH WALL                                                                | 2 Square Feet per Linear Foot of Bu                                                                                     | uilding Facade                                                                                |                                                           |  |
| Face Change C                                                    | • • • • • • • • • • • • • • • • • • • •                                   |                                                                                                                         |                                                                                               |                                                           |  |
| []2.                                                             | ROOF<br>FREE-STANDING                                                     | 2 Square Feet per Linear Foot of Building Facade                                                                        |                                                                                               |                                                           |  |
| <b>X</b> 3.                                                      | FREE-STANDING                                                             | 2 Traffic Lanes - 0.75 Square Feet x Street Frontage  4-or more Traffic Lanes - 1.5 Square Feet x Street Frontage       |                                                                                               |                                                           |  |
| []4.                                                             | PROJECTING                                                                | 0.5 Square Feet per each Linear Fo                                                                                      | •                                                                                             |                                                           |  |
|                                                                  |                                                                           | ors square root per ouem Emour ro                                                                                       | or or building 1 acado                                                                        |                                                           |  |
| [ ] Existing Ex                                                  | kternally or Internally Illu                                              | minated - No Change in Electrical S                                                                                     | Service [] I                                                                                  | Non-Illuminated                                           |  |
| (1,2,4) Build<br>(1 - 4) Stree<br>(2,3,4) Heig<br>Existing Signa | et Frontage 1007 Linght to Top of Sign 20                                 | Square Feet  near Feet  Feet Clearance to Grade  76 Sq. Ft.  Sq. Ft.  Sq. Ft.  132 Sq. Ft.                              |                                                                                               | E USE ONLY •  cel:  200 Sq. Ft.  150 Sq. Ft.  200 Sq. Ft. |  |
| proposed and                                                     | sign may exceed 300 squexisting signage methodic                          | uare feet. A separate sign perming types, dimensions, lettering, about factured such that no guy wires.  Date Community | outting streets, alleys, ea                                                                   | isements, property lines, il be visible.                  |  |
| (White: Com                                                      | munity Development)                                                       | (Canary: Applicant)                                                                                                     | (Pin                                                                                          | nk: Code Enforcement)                                     |  |

| (970) 244-14.                                                                                 | 30                                                                                                           | Zone                                             | <u> </u>                   |                |          |
|-----------------------------------------------------------------------------------------------|--------------------------------------------------------------------------------------------------------------|--------------------------------------------------|----------------------------|----------------|----------|
|                                                                                               | 14 hT7-00 & h                                                                                                | n#-                                              |                            |                |          |
| BUSINESS NAME SEAMING STREET ADDRESS 1059 NOT PROPERTY OWNER NORTH AVE OWNER ADDRESS 1059 NOT | CTH AVE B                                                                                                    | CONTRACTOR LICENSE NO. ADDRESS 342 TELEPHONE NO. |                            |                | F500     |
| 1. FLUSH WALL                                                                                 | 2 Square Feet per Linear                                                                                     | Foot of Building Fac                             | cade                       | •              |          |
| Face Change Only (2,3 & 4):  [ ] 2. ROOF  [ ] 3. FREE-STANDING  [ ] 4. PROJECTING             | 2 Square Feet per Linear<br>2 Traffic Lanes - 0.75 Sq<br>4.or more Traffic Lanes<br>0.5 Square Feet per each | uare Feet x Street Fr<br>- 1.5 Square Feet x S   | rontage<br>Street Frontage |                |          |
| [ ] Existing Externally or Internally Illu                                                    | uminated - No Change in 1                                                                                    | Electrical Service                               | [ ] No                     | n-Illuminated  |          |
| (1,2,4) Building Facade L<br>(1 - 4) Street Frontage L<br>(2,3,4) Height to Top of Sign       | near Feet                                                                                                    | nde // Feet                                      | • FOR OFFICE               | USE ONLY ●     |          |
| E.W.                                                                                          | 76 Sq.                                                                                                       | Ft. Signage                                      | Allowed on Parce           | 1:             |          |
| F.S.                                                                                          | 56 Sq.                                                                                                       | Ft. Building                                     | 5                          | 200            | Sq. Ft.  |
|                                                                                               | Sq.                                                                                                          | Ft. Free-Sta                                     | anding                     | 150            | Sq. Ft.  |
| Total Existing:                                                                               | 132 Sq.                                                                                                      | Ft. Tota                                         | l Allowed:                 | 200            | Sa. Ft.  |
| COMMENTS: FACE C                                                                              |                                                                                                              | ign permit is requi                              | red for each sig           | n. Attach a sk | cetch of |