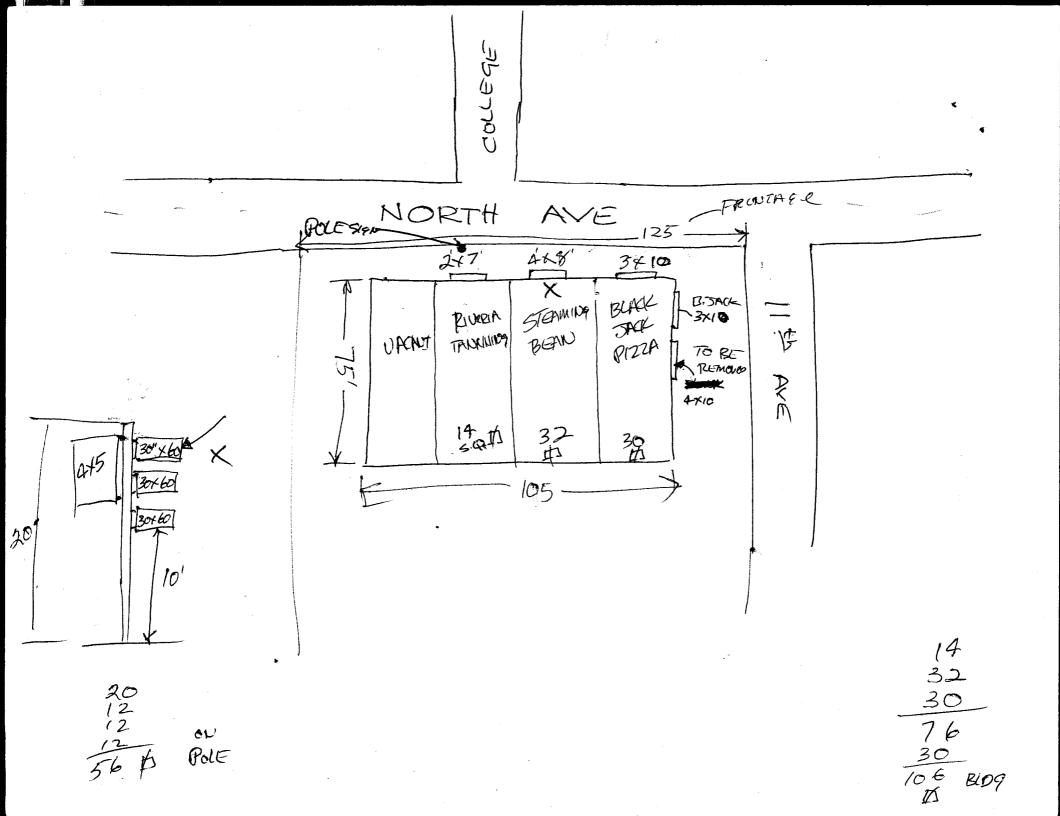

| -                                                                |                                                                           |                                                                                                                         |                                                                                               |                                                           |  |
|------------------------------------------------------------------|---------------------------------------------------------------------------|-------------------------------------------------------------------------------------------------------------------------|-----------------------------------------------------------------------------------------------|-----------------------------------------------------------|--|
| STREET ADD<br>PROPERTY O                                         | ME JEANUUG BEAN<br>RESS 1055 NORTH<br>WNER NORTH AUC I<br>RESS 1059 NORTH | LICENSE<br>LICENSE<br>ADDRES                                                                                            | CTOR <b>EUDENAMO</b> S<br>ENO. <u>2020 34</u><br>ES <u>3423 FNON</u><br>ONE NO. <u>970</u> 52 | 7 ST, CULTOD<br>36366                                     |  |
| []1.                                                             | FLUSH WALL                                                                | 2 Square Feet per Linear Foot of Bu                                                                                     | uilding Facade                                                                                |                                                           |  |
| Face Change C                                                    | • • • • • • • • • • • • • • • • • • • •                                   |                                                                                                                         |                                                                                               |                                                           |  |
| []2.                                                             | ROOF<br>FREE-STANDING                                                     | 2 Square Feet per Linear Foot of Building Facade                                                                        |                                                                                               |                                                           |  |
| <b>X</b> 3.                                                      | FREE-STANDING                                                             | 2 Traffic Lanes - 0.75 Square Feet x Street Frontage  4-or more Traffic Lanes - 1.5 Square Feet x Street Frontage       |                                                                                               |                                                           |  |
| []4.                                                             | PROJECTING                                                                | 0.5 Square Feet per each Linear Fo                                                                                      | •                                                                                             |                                                           |  |
|                                                                  |                                                                           | ors square root per ouem Emour ro                                                                                       | or or building 1 acado                                                                        |                                                           |  |
| [ ] Existing Ex                                                  | kternally or Internally Illu                                              | minated - No Change in Electrical S                                                                                     | Service [] I                                                                                  | Non-Illuminated                                           |  |
| (1,2,4) Build<br>(1 - 4) Stree<br>(2,3,4) Heig<br>Existing Signa | et Frontage 1007 Linght to Top of Sign 20                                 | Square Feet  near Feet  Feet Clearance to Grade  76 Sq. Ft.  Sq. Ft.  Sq. Ft.  132 Sq. Ft.                              |                                                                                               | E USE ONLY •  cel:  200 Sq. Ft.  150 Sq. Ft.  200 Sq. Ft. |  |
| proposed and                                                     | sign may exceed 300 squexisting signage methodic                          | uare feet. A separate sign perming types, dimensions, lettering, about factured such that no guy wires.  Date Community | outting streets, alleys, ea                                                                   | isements, property lines, il be visible.                  |  |
| (White: Com                                                      | munity Development)                                                       | (Canary: Applicant)                                                                                                     | (Pin                                                                                          | nk: Code Enforcement)                                     |  |

| (970) 244-14.                                                                                 | 30                                                                                                           | Zone                                             | <u> </u>                   |                |          |
|-----------------------------------------------------------------------------------------------|--------------------------------------------------------------------------------------------------------------|--------------------------------------------------|----------------------------|----------------|----------|
|                                                                                               | 14 hT7-00 & h                                                                                                | n#-                                              |                            |                |          |
| BUSINESS NAME SEAMING STREET ADDRESS 1059 NOT PROPERTY OWNER NORTH AVE OWNER ADDRESS 1059 NOT | CTH AVE B                                                                                                    | CONTRACTOR LICENSE NO. ADDRESS 342 TELEPHONE NO. |                            |                | F500     |
| 1. FLUSH WALL                                                                                 | 2 Square Feet per Linear                                                                                     | Foot of Building Fac                             | cade                       | •              |          |
| Face Change Only (2,3 & 4):  [ ] 2. ROOF  [ ] 3. FREE-STANDING  [ ] 4. PROJECTING             | 2 Square Feet per Linear<br>2 Traffic Lanes - 0.75 Sq<br>4.or more Traffic Lanes<br>0.5 Square Feet per each | uare Feet x Street Fr<br>- 1.5 Square Feet x S   | rontage<br>Street Frontage |                |          |
| [ ] Existing Externally or Internally Illu                                                    | uminated - No Change in 1                                                                                    | Electrical Service                               | [ ] No                     | n-Illuminated  |          |
| (1,2,4) Building Facade L<br>(1 - 4) Street Frontage L<br>(2,3,4) Height to Top of Sign       | near Feet                                                                                                    | nde // Feet                                      | • FOR OFFICE               | USE ONLY ●     |          |
| E.W.                                                                                          | 76 Sq.                                                                                                       | Ft. Signage                                      | Allowed on Parce           | 1:             |          |
| F.S.                                                                                          | 56 Sq.                                                                                                       | Ft. Building                                     | 5                          | 200            | Sq. Ft.  |
|                                                                                               | Sq.                                                                                                          | Ft. Free-Sta                                     | anding                     | 150            | Sq. Ft.  |
| Total Existing:                                                                               | 132 Sq.                                                                                                      | Ft. Tota                                         | l Allowed:                 | 200            | Sa. Ft.  |
| COMMENTS: FACE C                                                                              |                                                                                                              | ign permit is requi                              | red for each sig           | n. Attach a sk | cetch of |