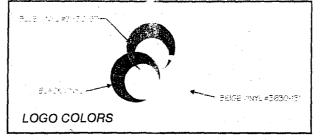

AULIFACE TO BE WHITE LEXAN WITH 196 BURFACE VINYS

COFY (SCS) AND VERTICAL RULE LINE (TO HAVE 15) BURFACE SILLE #3630-ST (NY), COFY (STAFFING NTO HAVE 15) SURFACE SILLE #3630-57 VINYL

DISPLAY TO BE INSTALLED ON BUILDING ELEVATION AS SHOWN