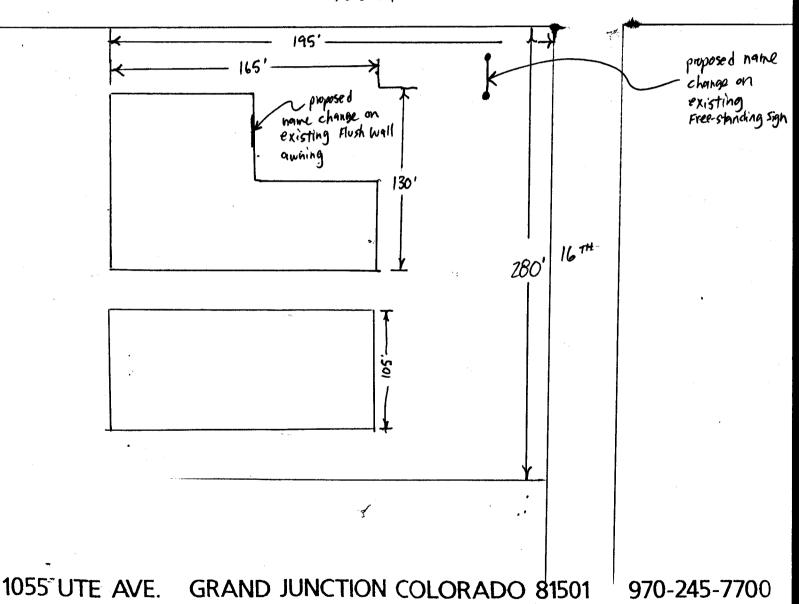

| (9/0) 244-143                                                                                                               | <b>V</b>                                                    | Zone                                                                                                                                                      |
|-----------------------------------------------------------------------------------------------------------------------------|-------------------------------------------------------------|-----------------------------------------------------------------------------------------------------------------------------------------------------------|
| BUSINESS NAME Horizon STREET ADDRESS 1600 Nor PROPERTY OWNER DWNER ADDRESS                                                  | th Ave Lic                                                  | ONTRACTOR Bud's Signs CENSE NO. 2020157 ODRESS 1055 UTE LEPHONE NO. 245-7700                                                                              |
| ∭ 1. FLUSH WALL                                                                                                             | 2 Square Feet per Linear Foo                                | ot of Building Facade                                                                                                                                     |
| Face Change Only (2,3 & 4):  [ ] 2. ROOF  [ ] 3. FREE-STANDING  [ ] 4. PROJECTING  Existing Externally or Internally Illury | 0.5 Square Feet per each Lin                                | e Feet x Street Frontage 5 Square Feet x Street Frontage ear Foot of Building Facade                                                                      |
| (1 - 4) Area of Proposed Sign 18<br>(1,2,4) Building Facade 136 Lin<br>(1 - 4) Street Frontage 280 Lin                      | Square Feet<br>near Feet                                    |                                                                                                                                                           |
| Existing Signage/Type:                                                                                                      | <del></del>                                                 | ● FOR OFFICE USE ONLY ●                                                                                                                                   |
| Free-standing                                                                                                               | 252 Sq. Ft.                                                 | Signage Allowed on Parcel:                                                                                                                                |
| <del></del>                                                                                                                 | Sq. Ft.                                                     | Building 260 Sq. Ft.                                                                                                                                      |
|                                                                                                                             | Sq. Ft.                                                     | Free-Standing / 99.75Sq. Ft.                                                                                                                              |
| Total Existing:                                                                                                             | 252 Sq. Ft.                                                 | Total Allowed: 260 Sq. Ft.                                                                                                                                |
| COMMENTS: Replacing                                                                                                         | hame on exist                                               | ing awning                                                                                                                                                |
| proposed and existing signage includin                                                                                      | g types, dimensions, letteri<br>sufactured such that no guy | permit is required for each sign. Attach a sketch of ng, abutting streets, alleys, easements, property lines, wires, braces or supports shall be visible. |
| Amiliantia Simoto                                                                                                           | 10-8-02 Pe                                                  | unity Development Approval  10.09-02  Date                                                                                                                |
| Applicant's Signature                                                                                                       | Date Comm                                                   | umity Development Approval Date                                                                                                                           |
| (White: Community Development)                                                                                              | (Canary: Appli                                              | cant) (Pink: Code Enforcement)                                                                                                                            |

## North : Ave.

changing "Horizon"
to "Monument"

MONUMENT

INN

EXTENDED STAY

1055 UTE AVE. GRAND JUNCTION COLORADO 81501 970-245-7700