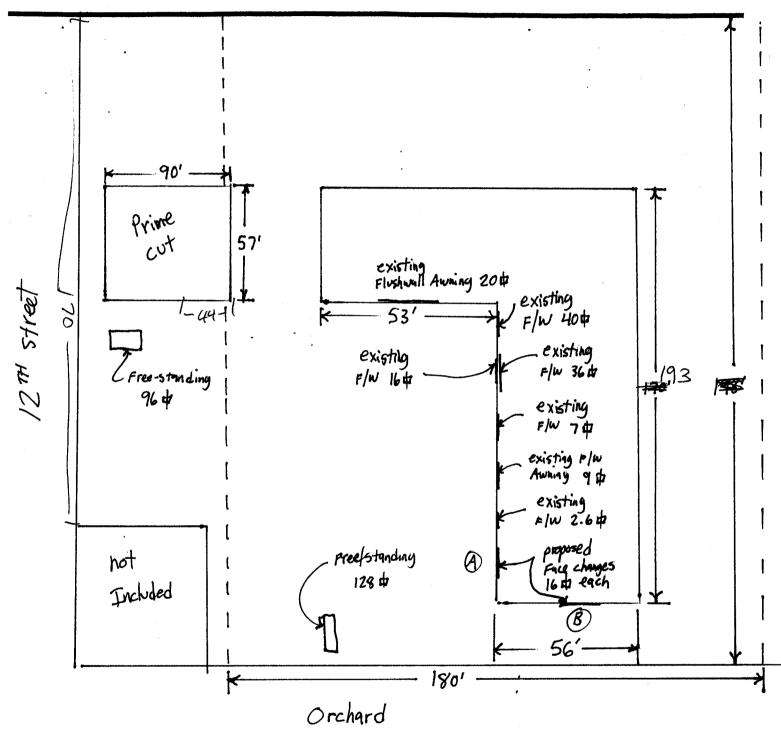

## SIGN CLATTICE

Community Development Department 250 North 5<sup>th</sup> Street Grand Junction CO 81501 (970) 244-1430

Clearance No.

Date Submitted 9/4/02

Fee \$ 25.00

Zone B-1

| TAX SCHEDULE 2945-122- BUSINESS NAME Crestine STREET ADDRESS 1910 N. PROPERTY OWNER Terry Sw. OWNER ADDRESS  [X] 1. FLUSH WALL [ ] 2. ROOF [ ] 3. FREE-STANDING  [ ] 4. PROJECTING [ ] 5. OFF-PREMISE                                                                                                                                                                                                                                                                                                                                                                                                                                                                                                                                                                                                                                                                                                                                                                                                                                                                                                                                                                                                                                                                                                                                                                                                                                                                                                                                                                                                                                                                                                                                                                                                                                                                                                                                                                                                                                                                                                                          | LICENS    12 7# ADDRE   12 7# CONTA    2 Square Feet per Linear Foot of It   2 Square Feet per Linear Foot of It   2 Traffic Lanes - 0.75 Square Feet   4 or more Traffic Lanes - 1.5 Square Feet per each Linear Foot of It   3 Square Feet per each Linear Foot of It   4 Or more Traffic Lanes - 1.5 Square Feet per each Linear Foot of It   5 Square Feet per each Linear Foot of It   6 Square Feet per each Linear Foot of It   7 Square Feet per each Linear Foot of It   8 Square Feet per each Linear Foot of It   9 Square Feet per Linear Foot of It   9 Square Feet per Linear Foot of It   1 Square Feet per Linear Foot of It   2 Square Feet per Linear Foot of It   3 Square Feet per Linear Foot of It   4 Square Feet per Linear Foot of It   5 Square Feet per Linear Foot of It   6 Square Feet per Linear Foot of It   7 Square Feet per Linear Foot of It   8 Square Feet per Linear Foot of It   9 Square Feet per | Building Facade t x Street Frontage are Feet x Street Frontage oot of Building Facade t > 300 Square Feet or < 15 Square Feet                                                                                                                                       |  |  |
|--------------------------------------------------------------------------------------------------------------------------------------------------------------------------------------------------------------------------------------------------------------------------------------------------------------------------------------------------------------------------------------------------------------------------------------------------------------------------------------------------------------------------------------------------------------------------------------------------------------------------------------------------------------------------------------------------------------------------------------------------------------------------------------------------------------------------------------------------------------------------------------------------------------------------------------------------------------------------------------------------------------------------------------------------------------------------------------------------------------------------------------------------------------------------------------------------------------------------------------------------------------------------------------------------------------------------------------------------------------------------------------------------------------------------------------------------------------------------------------------------------------------------------------------------------------------------------------------------------------------------------------------------------------------------------------------------------------------------------------------------------------------------------------------------------------------------------------------------------------------------------------------------------------------------------------------------------------------------------------------------------------------------------------------------------------------------------------------------------------------------------|--------------------------------------------------------------------------------------------------------------------------------------------------------------------------------------------------------------------------------------------------------------------------------------------------------------------------------------------------------------------------------------------------------------------------------------------------------------------------------------------------------------------------------------------------------------------------------------------------------------------------------------------------------------------------------------------------------------------------------------------------------------------------------------------------------------------------------------------------------------------------------------------------------------------------------------------------------------------------------------------------------------------------------------------------------------------------------------------------------------------------------------------------------------------------------------------------------------------------------------------------------------------------------------------------------------------------------------------------------------------------------------------------------------------------------------------------------------------------------------------------------------------------------------------------------------------------------------------------------------------------------------------------------------------------------------------------------------------------------------------------------------------------------------------------------------------------------------------------------------------------------------------------------------------------------------------------------------------------------------------------------------------------------------------------------------------------------------------------------------------------------|---------------------------------------------------------------------------------------------------------------------------------------------------------------------------------------------------------------------------------------------------------------------|--|--|
| [ ] Externally Illuminated                                                                                                                                                                                                                                                                                                                                                                                                                                                                                                                                                                                                                                                                                                                                                                                                                                                                                                                                                                                                                                                                                                                                                                                                                                                                                                                                                                                                                                                                                                                                                                                                                                                                                                                                                                                                                                                                                                                                                                                                                                                                                                     | [M Internally Illuminated                                                                                                                                                                                                                                                                                                                                                                                                                                                                                                                                                                                                                                                                                                                                                                                                                                                                                                                                                                                                                                                                                                                                                                                                                                                                                                                                                                                                                                                                                                                                                                                                                                                                                                                                                                                                                                                                                                                                                                                                                                                                                                      | [ ] Non-Illuminated                                                                                                                                                                                                                                                 |  |  |
| (1 - 5) Area of Proposed Sign: 16 Square Feet (1,2,4) Building Façade: Linear Feet 193 (1 - 4) Street Frontage: Linear Feet 170 (2 - 5) Height to Top of Sign: 10 Feet Clearance to Grade: 8 Feet (5) Distance from all Existing Off-Premise Signs within 600 Feet: Feet                                                                                                                                                                                                                                                                                                                                                                                                                                                                                                                                                                                                                                                                                                                                                                                                                                                                                                                                                                                                                                                                                                                                                                                                                                                                                                                                                                                                                                                                                                                                                                                                                                                                                                                                                                                                                                                       |                                                                                                                                                                                                                                                                                                                                                                                                                                                                                                                                                                                                                                                                                                                                                                                                                                                                                                                                                                                                                                                                                                                                                                                                                                                                                                                                                                                                                                                                                                                                                                                                                                                                                                                                                                                                                                                                                                                                                                                                                                                                                                                                |                                                                                                                                                                                                                                                                     |  |  |
| EXISTING SIGNAGE/TYPE:                                                                                                                                                                                                                                                                                                                                                                                                                                                                                                                                                                                                                                                                                                                                                                                                                                                                                                                                                                                                                                                                                                                                                                                                                                                                                                                                                                                                                                                                                                                                                                                                                                                                                                                                                                                                                                                                                                                                                                                                                                                                                                         |                                                                                                                                                                                                                                                                                                                                                                                                                                                                                                                                                                                                                                                                                                                                                                                                                                                                                                                                                                                                                                                                                                                                                                                                                                                                                                                                                                                                                                                                                                                                                                                                                                                                                                                                                                                                                                                                                                                                                                                                                                                                                                                                | ● FOR OFFICE USE ONLY ●                                                                                                                                                                                                                                             |  |  |
|                                                                                                                                                                                                                                                                                                                                                                                                                                                                                                                                                                                                                                                                                                                                                                                                                                                                                                                                                                                                                                                                                                                                                                                                                                                                                                                                                                                                                                                                                                                                                                                                                                                                                                                                                                                                                                                                                                                                                                                                                                                                                                                                | 7,# 94.6 sq. Ft.                                                                                                                                                                                                                                                                                                                                                                                                                                                                                                                                                                                                                                                                                                                                                                                                                                                                                                                                                                                                                                                                                                                                                                                                                                                                                                                                                                                                                                                                                                                                                                                                                                                                                                                                                                                                                                                                                                                                                                                                                                                                                                               |                                                                                                                                                                                                                                                                     |  |  |
|                                                                                                                                                                                                                                                                                                                                                                                                                                                                                                                                                                                                                                                                                                                                                                                                                                                                                                                                                                                                                                                                                                                                                                                                                                                                                                                                                                                                                                                                                                                                                                                                                                                                                                                                                                                                                                                                                                                                                                                                                                                                                                                                | 17 19.6 Sq. Ft.                                                                                                                                                                                                                                                                                                                                                                                                                                                                                                                                                                                                                                                                                                                                                                                                                                                                                                                                                                                                                                                                                                                                                                                                                                                                                                                                                                                                                                                                                                                                                                                                                                                                                                                                                                                                                                                                                                                                                                                                                                                                                                                | Signage Allowed on Parcel: 12 + 1                                                                                                                                                                                                                                   |  |  |
| Flushwall- 2.64,94-                                                                                                                                                                                                                                                                                                                                                                                                                                                                                                                                                                                                                                                                                                                                                                                                                                                                                                                                                                                                                                                                                                                                                                                                                                                                                                                                                                                                                                                                                                                                                                                                                                                                                                                                                                                                                                                                                                                                                                                                                                                                                                            | <del></del> 5q. 1t.                                                                                                                                                                                                                                                                                                                                                                                                                                                                                                                                                                                                                                                                                                                                                                                                                                                                                                                                                                                                                                                                                                                                                                                                                                                                                                                                                                                                                                                                                                                                                                                                                                                                                                                                                                                                                                                                                                                                                                                                                                                                                                            | 10- 30.                                                                                                                                                                                                                                                             |  |  |
| 364 404                                                                                                                                                                                                                                                                                                                                                                                                                                                                                                                                                                                                                                                                                                                                                                                                                                                                                                                                                                                                                                                                                                                                                                                                                                                                                                                                                                                                                                                                                                                                                                                                                                                                                                                                                                                                                                                                                                                                                                                                                                                                                                                        | Sq. Ft.                                                                                                                                                                                                                                                                                                                                                                                                                                                                                                                                                                                                                                                                                                                                                                                                                                                                                                                                                                                                                                                                                                                                                                                                                                                                                                                                                                                                                                                                                                                                                                                                                                                                                                                                                                                                                                                                                                                                                                                                                                                                                                                        |                                                                                                                                                                                                                                                                     |  |  |
|                                                                                                                                                                                                                                                                                                                                                                                                                                                                                                                                                                                                                                                                                                                                                                                                                                                                                                                                                                                                                                                                                                                                                                                                                                                                                                                                                                                                                                                                                                                                                                                                                                                                                                                                                                                                                                                                                                                                                                                                                                                                                                                                | ′                                                                                                                                                                                                                                                                                                                                                                                                                                                                                                                                                                                                                                                                                                                                                                                                                                                                                                                                                                                                                                                                                                                                                                                                                                                                                                                                                                                                                                                                                                                                                                                                                                                                                                                                                                                                                                                                                                                                                                                                                                                                                                                              | Building 380 Sq. Ft.                                                                                                                                                                                                                                                |  |  |
| 364 40 A<br>Free-standing                                                                                                                                                                                                                                                                                                                                                                                                                                                                                                                                                                                                                                                                                                                                                                                                                                                                                                                                                                                                                                                                                                                                                                                                                                                                                                                                                                                                                                                                                                                                                                                                                                                                                                                                                                                                                                                                                                                                                                                                                                                                                                      | Sq. Ft.                                                                                                                                                                                                                                                                                                                                                                                                                                                                                                                                                                                                                                                                                                                                                                                                                                                                                                                                                                                                                                                                                                                                                                                                                                                                                                                                                                                                                                                                                                                                                                                                                                                                                                                                                                                                                                                                                                                                                                                                                                                                                                                        |                                                                                                                                                                                                                                                                     |  |  |
| 364 40 A  Free-standing  Total                                                                                                                                                                                                                                                                                                                                                                                                                                                                                                                                                                                                                                                                                                                                                                                                                                                                                                                                                                                                                                                                                                                                                                                                                                                                                                                                                                                                                                                                                                                                                                                                                                                                                                                                                                                                                                                                                                                                                                                                                                                                                                 | Sq. Ft.  90722 Sq. Ft.  Existing: (2000) Sq. Ft.                                                                                                                                                                                                                                                                                                                                                                                                                                                                                                                                                                                                                                                                                                                                                                                                                                                                                                                                                                                                                                                                                                                                                                                                                                                                                                                                                                                                                                                                                                                                                                                                                                                                                                                                                                                                                                                                                                                                                                                                                                                                               | Building 380 Sq. Ft.  Free-Standing 255 Sq. Ft.                                                                                                                                                                                                                     |  |  |
| Total  COMMENTS: Sign is  NOTE: No sign may exceed 300 squar proposed and existing signage including to                                                                                                                                                                                                                                                                                                                                                                                                                                                                                                                                                                                                                                                                                                                                                                                                                                                                                                                                                                                                                                                                                                                                                                                                                                                                                                                                                                                                                                                                                                                                                                                                                                                                                                                                                                                                                                                                                                                                                                                                                        | Sq. Ft.  907 Sq. Ft.  Existing: Sq. Ft.  190. (1 + 10 = Face Change only)  re feet. A separate sign clearance is sypes, dimensions and lettering. Attach property lines, distances from existing                                                                                                                                                                                                                                                                                                                                                                                                                                                                                                                                                                                                                                                                                                                                                                                                                                                                                                                                                                                                                                                                                                                                                                                                                                                                                                                                                                                                                                                                                                                                                                                                                                                                                                                                                                                                                                                                                                                               | Building 380 Sq. Ft.  Free-Standing 255 Sq. Ft.  Total Allowed: 380 Sq. Ft.  200.0  required for each sign. Attach a sketch, to scale, of a plot plan, to scale, showing: abutting streets, alleys, buildings to proposed signs and required setbacks. A            |  |  |
| Total  COMMENTS: Sign is  NOTE: No sign may exceed 300 squar proposed and existing signage including to easements, driveways, encroachments, p. SEPARATE PERMIT FROM THE BILLIAM STATE PER | Sq. Ft.  9072 Sq. Ft.  Existing: Sq. Ft.  190.0 + 10 =  Face Change only  re feet. A separate sign clearance is types, dimensions and lettering. Attach property lines, distances from existing UILDING DEPARTMENT IS ALSO                                                                                                                                                                                                                                                                                                                                                                                                                                                                                                                                                                                                                                                                                                                                                                                                                                                                                                                                                                                                                                                                                                                                                                                                                                                                                                                                                                                                                                                                                                                                                                                                                                                                                                                                                                                                                                                                                                     | Building 380 Sq. Ft.  Free-Standing 255 Sq. Ft.  Total Allowed: 380 Sq. Ft.  200.0  required for each sign. Attach a sketch, to scale, of a plot plan, to scale, showing: abutting streets, alleys, buildings to proposed signs and required setbacks. A DREQUIRED. |  |  |
| Total  COMMENTS: Sign is  NOTE: No sign may exceed 300 squar proposed and existing signage including the easements, driveways, encroachments, proposed and existing signage including the easements.                                                                                                                                                                                                                                                                                                                                                                                                                                                                                                                                                                                                                                                                                                                                                                                                                                                                                                                                                                                                                                                                                                                                                                                                                                                                                                                                                                                                                                                                                                                                                                                                                                                                                                                                                                                                                                                                                                                           | Sq. Ft.  9072 Sq. Ft.  Existing: Sq. Ft.  190.0 + 10 =  Face Change only  re feet. A separate sign clearance is types, dimensions and lettering. Attach property lines, distances from existing UILDING DEPARTMENT IS ALSO                                                                                                                                                                                                                                                                                                                                                                                                                                                                                                                                                                                                                                                                                                                                                                                                                                                                                                                                                                                                                                                                                                                                                                                                                                                                                                                                                                                                                                                                                                                                                                                                                                                                                                                                                                                                                                                                                                     | Building 380 Sq. Ft.  Free-Standing 255 Sq. Ft.  Total Allowed: 380 Sq. Ft.  200.0  required for each sign. Attach a sketch, to scale, of a plot plan, to scale, showing: abutting streets, alleys, buildings to proposed signs and required setbacks. A DREQUIRED. |  |  |