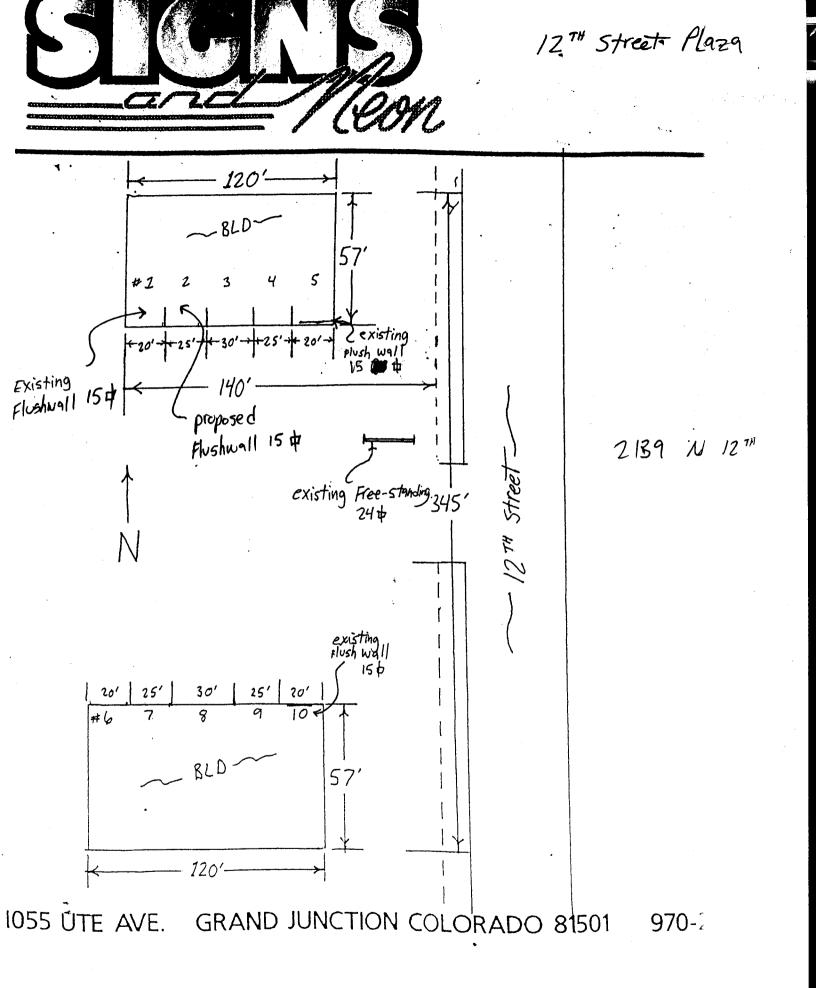

| SIGN PER                                                                | MIT                                                         | Permit No                            |                                                                                                                |
|-------------------------------------------------------------------------|-------------------------------------------------------------|--------------------------------------|----------------------------------------------------------------------------------------------------------------|
| Community Development Department                                        |                                                             | Date Submitted                       |                                                                                                                |
| 250 North 5th Street                                                    |                                                             | FEE \$                               |                                                                                                                |
| Grand Junction, CO 81501                                                |                                                             | Tax Schedule 2945-111-33-001         |                                                                                                                |
| (970) 244-1430 Zone <u><u>R</u>O</u>                                    |                                                             |                                      |                                                                                                                |
|                                                                         |                                                             |                                      |                                                                                                                |
| BUSINESS NAME K9TY Rieves,<br>STREET ADDRESS 2139 N. 1214               |                                                             | RACTOR Buds Side<br>SENO. 2020157    | Ins                                                                                                            |
| PROPERTY OWNER Pete Miller ADDR                                         |                                                             |                                      |                                                                                                                |
| OWNER ADDRESS                                                           |                                                             | HONE NO. 245-7700                    | and a second |
|                                                                         | ; <u>;;;;;;;;;;;;;;;;;;;;;;;;;;;;;;</u>                     |                                      | · · · · · · · · · · · · · · · · · · ·                                                                          |
|                                                                         | are Feet per Linear Foot of                                 | Building Facade                      |                                                                                                                |
| Face Change Only (2,3 & 4):                                             |                                                             |                                      |                                                                                                                |
| · · · · · · · · · · · · · · · · · · ·                                   |                                                             |                                      |                                                                                                                |
|                                                                         |                                                             |                                      |                                                                                                                |
|                                                                         | 4 or more Traffic Lanes - 1.5 Square Feet x Street Frontage |                                      |                                                                                                                |
| [] 4. PROJECTING0.5 Square Feet per each Linear Foot of Building Facade |                                                             |                                      |                                                                                                                |
| [] Existing Externally or Internally Illuminate                         | d - No Change in Electrica                                  | l Service 🕅 Non                      | -Illuminated                                                                                                   |
|                                                                         |                                                             |                                      |                                                                                                                |
| (1 - 4) Area of Proposed Sign <b>15</b> Squ                             | lare Feet                                                   |                                      |                                                                                                                |
| (1,2,4) Building Facade <b>120</b> Linear Feet                          |                                                             |                                      |                                                                                                                |
| (1 - 4) Street Frontage 345 Linear Fee                                  | et                                                          |                                      |                                                                                                                |
| (2,3,4) Height to Top of Sign <u>12</u> Fee                             | t Clearance to Grade <u>I</u>                               | O Feet                               |                                                                                                                |
| Existing Signage/Type:                                                  |                                                             | ● FOR OFFICE USE ONLY ●              |                                                                                                                |
| Free-standing 25 sq.                                                    |                                                             | Signage Allowed on Parcel: N 12th St |                                                                                                                |
| Flush Wall \$3@ 15                                                      | 990 45 sq. Ft.                                              | Building                             | <b>240</b> Sq. Ft.                                                                                             |
| Flush wall                                                              | 26 Sq. Ft.                                                  | Free-Standing                        | 517 5 Sq. Ft.                                                                                                  |
| Total Existing:                                                         | 14:1                                                        | Total Allowed:                       | 300 Sq. Ft.                                                                                                    |
| COMMENTS: Sec file # PP                                                 | -2007-029                                                   | per a                                | pproved plan                                                                                                   |

**NOTE:** No sign may exceed 300 square feet. A separate sign permit is required for each sign. Attach a sketch of proposed and existing signage including types, dimensions, lettering, abutting streets, alleys, easements, property lines, and locations. Roof signs shall be manufactured such that no guy wires, praces or supports shall be visible.