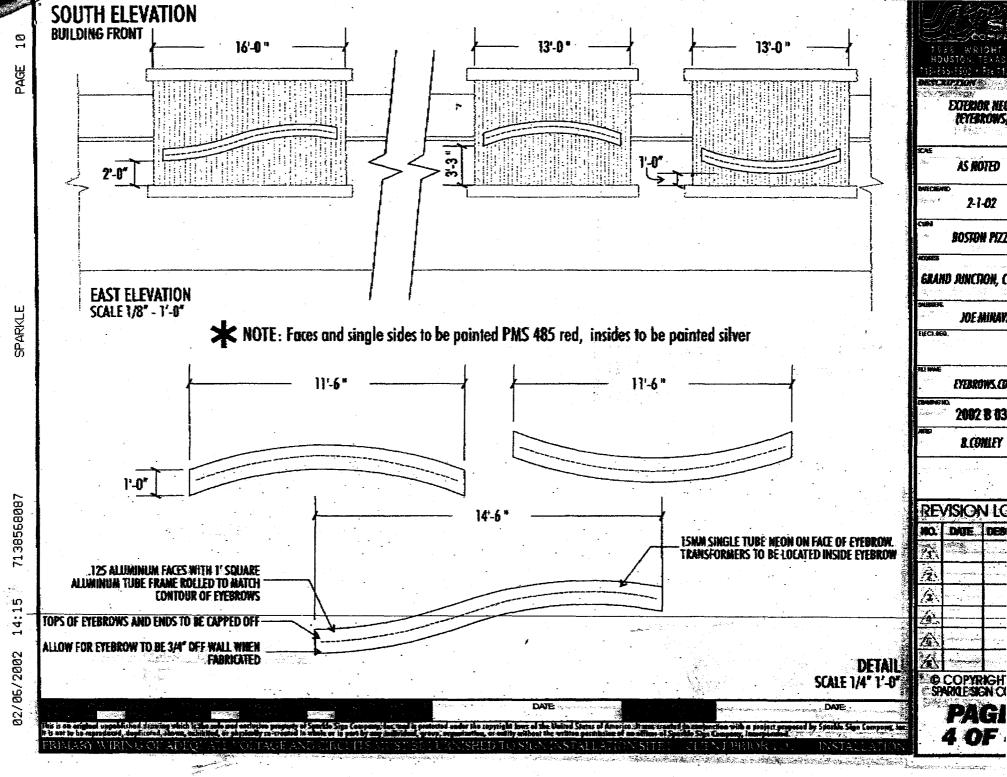

accurate. |                                                                        |                                       |
| Applicant's Signature Date Community Development Approval Date  (White: Community Development) (Canary: Applicant) (Pink: Building Dept) (Goldenrod: Code Enforcement)                                                                                                                                                                                                                                                                                                                                                                                                      |                                                                        |                                       |



EXTERIOR NEW NEVEROWS

AS MOTED

2-1-02

BOSTON PIZZ

GRAND AINCHON, C

JOE MINAY

2002 B 03

B.CONLEY

REVISION LO

DATE DES

C COPYRIGHT

**PAGI** 





| Clearance No.              | ,            |
|----------------------------|--------------|
| Date Submitted Fee \$ 5.00 | <del>-</del> |
| Zone                       |              |

| BUSINESS NAME BUSION STREET ADDRESS 2404