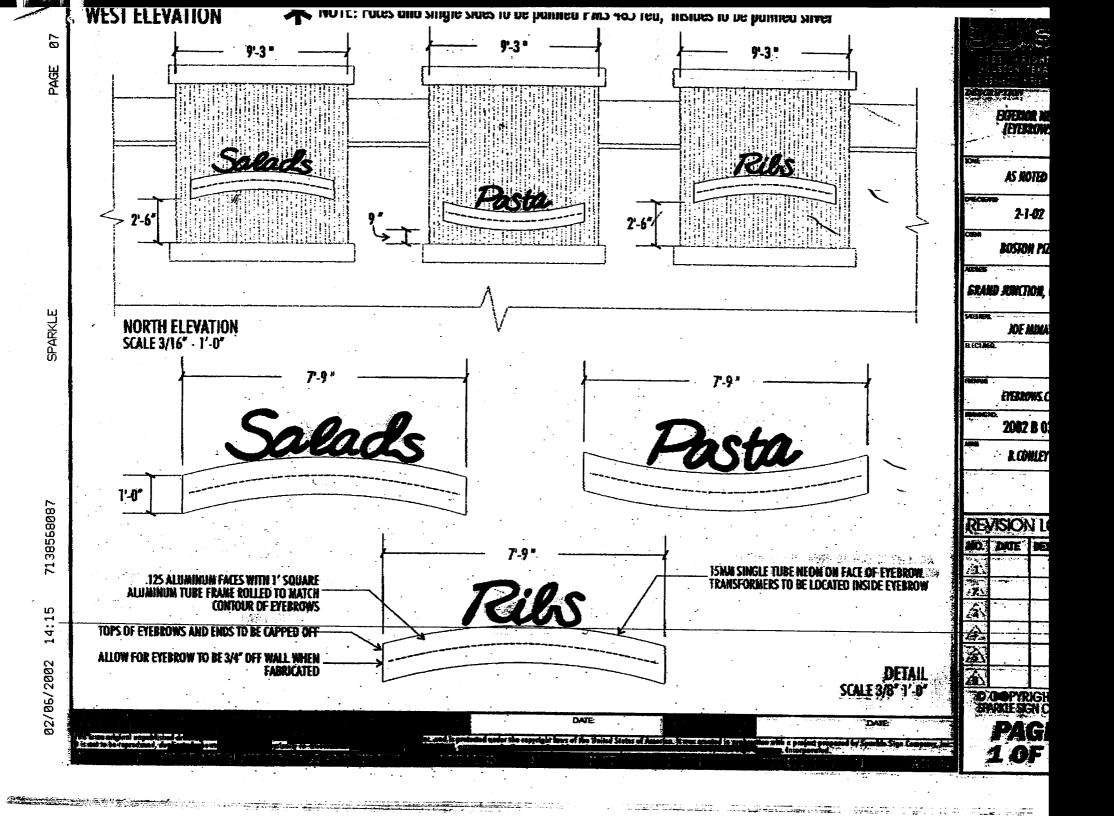

(Pink: Building Dept)

(Canary: Applicant)

(Goldenrod: Code Enforcement)

BOSTON PIZZA. WEST ELEVATION

| Clearance No.  |  |
|----------------|--|
| Date Submitted |  |
| Fee \$ 5.00    |  |
| Zone           |  |
|                |  |