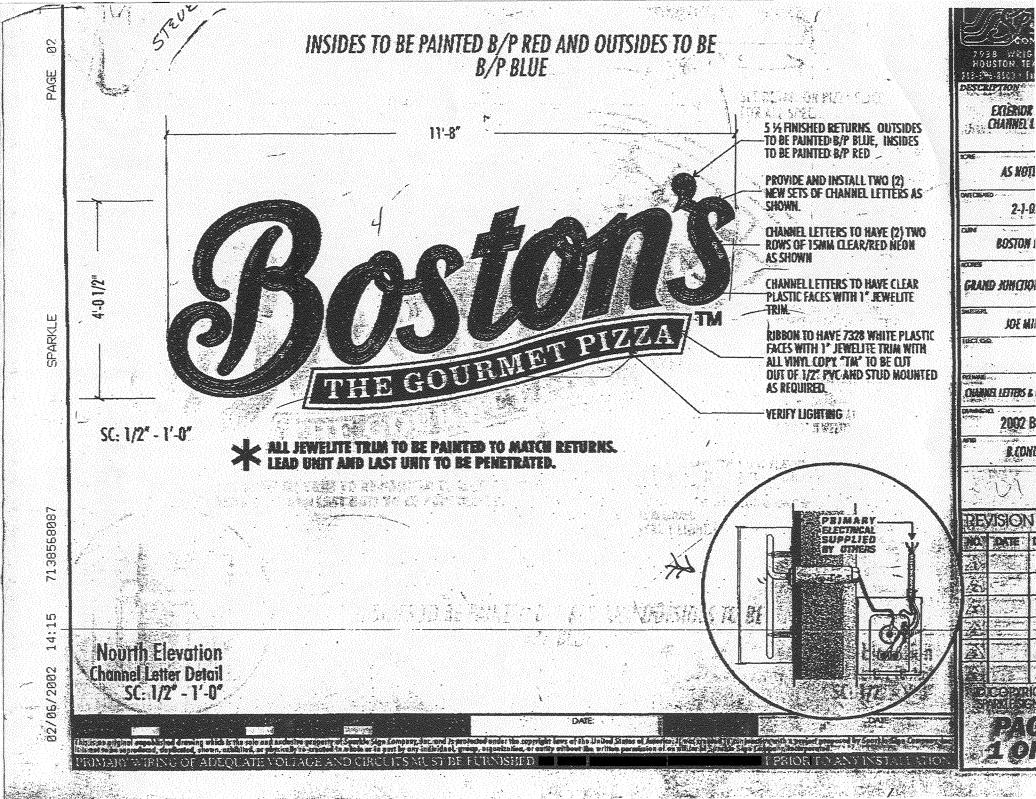

|
| Applicant's Signature Date Community Development Approval (White: Community Development) (Canary: Applicant) (Pink: Building Dept) (Goldenrod: Code Enforcement)                                                                                                                                                                                                                                                                                                                                                                                                            |                                                                                    |                                                                                                                                   |





BOSTON PIZZA



| Clearance No.  |  |
|----------------|--|
| Qate Submitted |  |
| Fee \$ 5,00    |  |
| Zone           |  |
| <del></del>    |  |

| [ ] 2. ROOF 2 Square Feet per Linear 2 Traffic Lanes - 0.75 School | CONTRACTOR LICENSE NO.  ADDRESS 2393 F /z Rd  TELEPHONE NO. 242-7880  CONTACT PERSON Ona Gruffuths  Toot of Building Facade |  |
|--------------------------------------------------------------------------------------------------------------------------------------------------------------------------------------------------------------------------------------------------------------------------------------------------------------------------------------------------------------------------------------------------------------------------------------------------------------