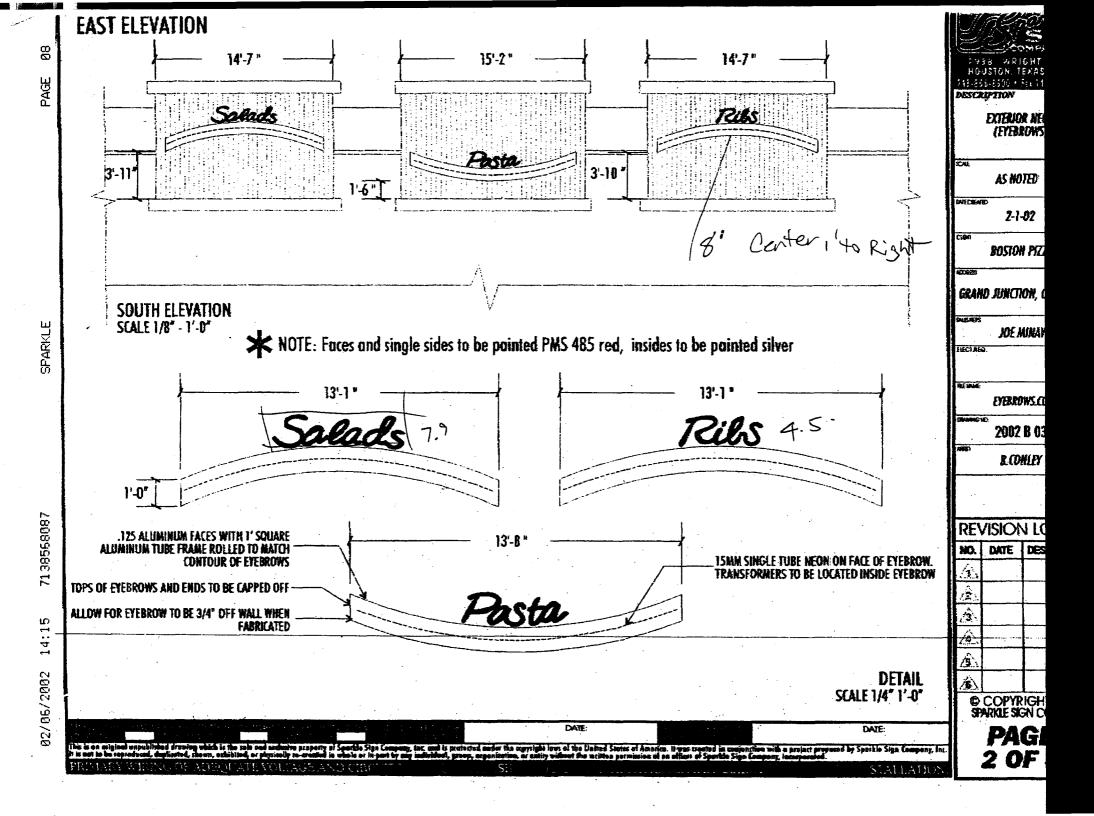

| (Canary: Applicant) (Pink: Bu         | uilding Dept) (Goldenrod: Code Enforcement)                                                                          |





EAST ELEVATION



(White: Community Development)

#### SIGN CLEARANCE

Community Development Department 250 North 5<sup>th</sup> Street Grand Junction CO 81501 (970) 244-1430

| Clearance No.  |                                       |
|----------------|---------------------------------------|
| Date Submitted |                                       |
| Fee \$ 5.00    | · · · · · · · · · · · · · · · · · · · |
| Zone           | ·                                     |

| BUSINESS NAME POSTON P. 730 II<br>STREET ADDRESS 2404 F ROVERT CORP TO THE PROPERTY OWNER Zanganelle MGNT CORP