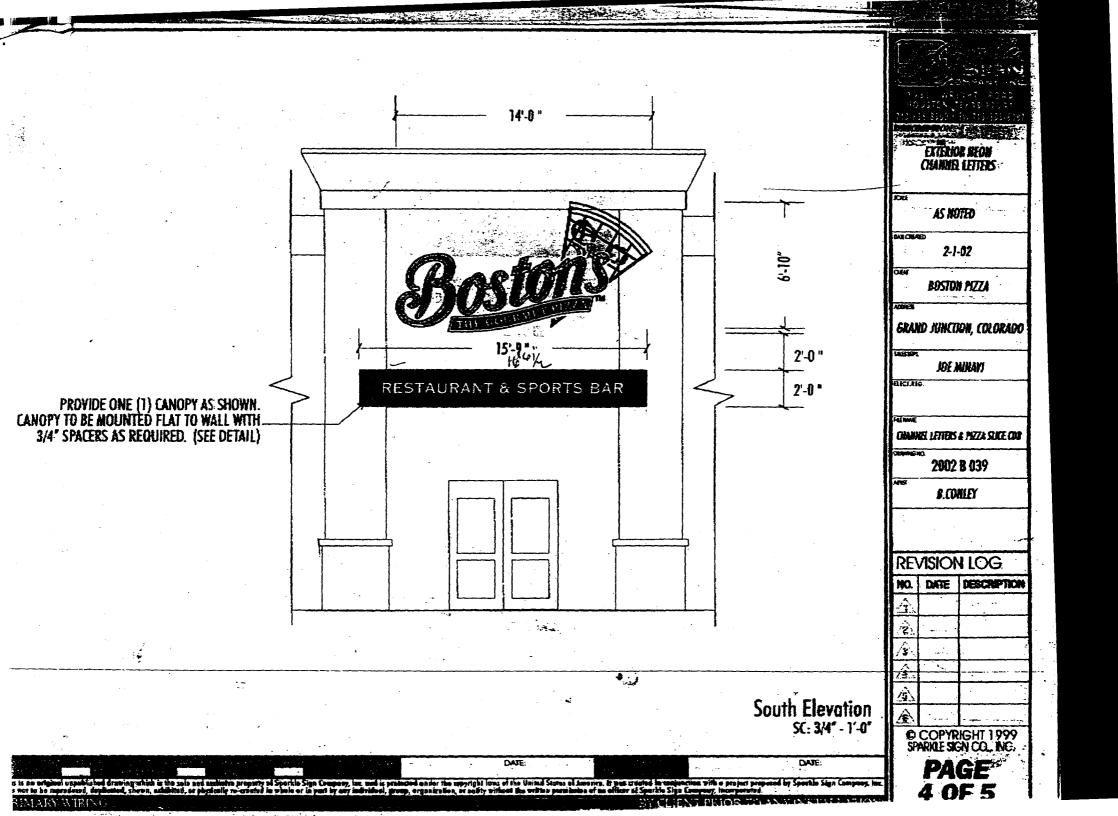

BOSTON PIZZA

SOUTH EZENATION

PATTERSON SIDE

| Clearance No.  |  |
|----------------|--|
| Date Submitted |  |
| Fee \$ 5.00    |  |
| Zone           |  |
|                |  |

| TAX SCHEDULE 3945-043 BUSINESS NAME BOSTON PI- STREET ADDRESS 2404 F R PROPERTY OWNER Zancanello OWNER ADDRESS 454 MAIO                                                                                                                                                                                                                                                                                                                                                                                                                                                                                                                                                                                                                                                                                                                                                                                                                                                                                                                                                                                                                                                                                                                                                                                                                                                                                                                                                                                                                                                                                                                                                                                                                                                                                                                                                                                                                                                                                                                                                                                                      | LICENSI<br>ADDRES<br>MGMT CORP TELEPH | ACTOR <u>Uesco</u> ENO. <u>JOAIIAI</u> SS <u>2393 FYB</u> Rd ONE NO. <u>242-7880</u> CT PERSON <u>Ona Grafitalis</u> |
|------------------------------------------------------------------------------------------------------------------------------------------------------------------------------------------------------------------------------------------------------------------------------------------------------------------------------------------------------------------------------------------------------------------------------------------------------------------------------------------------------------------------------------------------------------------------------------------------------------------------------------------------------------------------------------------------------------------------------------------------------------------------------------------------------------------------------------------------------------------------------------------------------------------------------------------------------------------------------------------------------------------------------------------------------------------------------------------------------------------------------------------------------------------------------------------------------------------------------------------------------------------------------------------------------------------------------------------------------------------------------------------------------------------------------------------------------------------------------------------------------------------------------------------------------------------------------------------------------------------------------------------------------------------------------------------------------------------------------------------------------------------------------------------------------------------------------------------------------------------------------------------------------------------------------------------------------------------------------------------------------------------------------------------------------------------------------------------------------------------------------|---------------------------------------|----------------------------------------------------------------------------------------------------------------------|
| 1. FLUSH WALL   2 Square Feet per Linear Foot of Building Facade   2 Square Feet per Linear Foot of Building Facade   2 Square Feet per Linear Foot of Building Facade   2 Traffic Lanes - 0.75 Square Feet x Street Frontage   4 or more Traffic Lanes - 1.5 Square Feet x Street Frontage   0.5 Square Feet per each Linear Foot of Building Facade   0.5 Square Feet per each Linear Foot of Building Facade   0.5 Square Feet per each Linear Foot of Square Feet or < 15 Square Feet per each Linear Foot of Building Facade   0.5 Square Feet per each Linear Foot of Building Facade   0.5 Square Feet per each Linear Foot of Square Feet or < 15 Square Feet per each Linear Foot of Building Facade   0.5 Square Feet per each Linear Foot of Building Facade   0.5 Square Feet per each Linear Foot of Building Facade   0.5 Square Feet per each Linear Foot of Building Facade   0.5 Square Feet per each Linear Foot of Building Facade   0.5 Square Feet per each Linear Foot of Building Facade   0.5 Square Feet per each Linear Foot of Building Facade   0.5 Square Feet per each Linear Foot of Building Facade   0.5 Square Feet per each Linear Foot of Building Facade   0.5 Square Feet per each Linear Foot of Building Facade   0.5 Square Feet per each Linear Foot of Building Facade   0.5 Square Feet per each Linear Foot of Building Facade   0.5 Square Feet per each Linear Foot of Building Facade   0.5 Square Feet per each Linear Foot of Building Facade   0.5 Square Feet per each Linear Foot of Building Facade   0.5 Square Feet per each Linear Foot of Building Facade   0.5 Square Feet per each Linear Foot of Building Facade   0.5 Square Feet per each Linear Foot of Building Facade   0.5 Square Feet per each Linear Foot of Building Facade   0.5 Square Feet per each Linear Foot of Building Facade   0.5 Square Feet per each Linear Foot of Building Facade   0.5 Square Feet per each Linear Foot of Building Facade   0.5 Square Feet per each Linear Foot of Building Facade   0.5 Square Feet per each Linear Foot of Building Facade   0.5 Square Feet per ea |                                       |                                                                                                                      |
| [ ] Externally Illuminated                                                                                                                                                                                                                                                                                                                                                                                                                                                                                                                                                                                                                                                                                                                                                                                                                                                                                                                                                                                                                                                                                                                                                                                                                                                                                                                                                                                                                                                                                                                                                                                                                                                                                                                                                                                                                                                                                                                                                                                                                                                                                                   | [X] Internally Illuminated            | [ ] Non-Illuminated                                                                                                  |
| (1 - 5) Area of Proposed Sign: Square Feet  (1,2,4) Building Façade: Linear Feet  (1 - 4) Street Frontage: Linear Feet  (2 - 5) Height to Top of Sign: Feet Clearance to Grade: Feet  (5) Distance from all Existing Off-Premise Signs within 600 Feet: Feet                                                                                                                                                                                                                                                                                                                                                                                                                                                                                                                                                                                                                                                                                                                                                                                                                                                                                                                                                                                                                                                                                                                                                                                                                                                                                                                                                                                                                                                                                                                                                                                                                                                                                                                                                                                                                                                                 |                                       |                                                                                                                      |
|                                                                                                                                                                                                                                                                                                                                                                                                                                                                                                                                                                                                                                                                                                                                                                                                                                                                                                                                                                                                                                                                                                                                                                                                                                                                                                                                                                                                                                                                                                                                                                                                                                                                                                                                                                                                                                                                                                                                                                                                                                                                                                                              |                                       |                                                                                                                      |
| Flush Wall                                                                                                                                                                                                                                                                                                                                                                                                                                                                                                                                                                                                                                                                                                                                                                                                                                                                                                                                                                                                                                                                                                                                                                                                                                                                                                                                                                                                                                                                                                                                                                                                                                                                                                                                                                                                                                                                                                                                                                                                                                                                                                                   | <u>68</u> Sq. Ft.                     | FOR OFFICE USE ONLY ●  \( \text{OO} \ \ \ \ \ \ \ \ \ \ \ \ \ \ \ \ \ \                                              |
| Flush wall                                                                                                                                                                                                                                                                                                                                                                                                                                                                                                                                                                                                                                                                                                                                                                                                                                                                                                                                                                                                                                                                                                                                                                                                                                                                                                                                                                                                                                                                                                                                                                                                                                                                                                                                                                                                                                                                                                                                                                                                                                                                                                                   | Sq. Ft.                               | Building <u>385. 25</u> Sq. Ft.                                                                                      |
|                                                                                                                                                                                                                                                                                                                                                                                                                                                                                                                                                                                                                                                                                                                                                                                                                                                                                                                                                                                                                                                                                                                                                                                                                                                                                                                                                                                                                                                                                                                                                                                                                                                                                                                                                                                                                                                                                                                                                                                                                                                                                                                              | Sq. Ft.                               | Free-Standing (40 Sq. Ft.                                                                                            |
| Total E                                                                                                                                                                                                                                                                                                                                                                                                                                                                                                                                                                                                                                                                                                                                                                                                                                                                                                                                                                                                                                                                                                                                                                                                                                                                                                                                                                                                                                                                                                                                                                                                                                                                                                                                                                                                                                                                                                                                                                                                                                                                                                                      | xisting: 100 Sq. Ft.                  | Total Allowed: 345.25 Sq. Ft.                                                                                        |
| NOTE: No sign may exceed 300 square feet. A separate sign clearance is required for each sign. Attach a sketch, to scale, of proposed and existing signage including types, dimensions and lettering. Attach a plot plan, to scale, showing: abutting streets, alleys, easements, driveways, encroachments, property lines, distances from existing buildings to proposed signs and required setbacks. A SEPARATE PERMIT FROM THE BUILDING DEPARTMENT IS ALSO REQUIRED.                                                                                                                                                                                                                                                                                                                                                                                                                                                                                                                                                                                                                                                                                                                                                                                                                                                                                                                                                                                                                                                                                                                                                                                                                                                                                                                                                                                                                                                                                                                                                                                                                                                      |                                       |                                                                                                                      |
| I hereby attest that the information on this form and the attached sketches are true and accurate.                                                                                                                                                                                                                                                                                                                                                                                                                                                                                                                                                                                                                                                                                                                                                                                                                                                                                                                                                                                                                                                                                                                                                                                                                                                                                                                                                                                                                                                                                                                                                                                                                                                                                                                                                                                                                                                                                                                                                                                                                           |                                       |                                                                                                                      |
| Applicant's Signature Date Community Development Approval Date                                                                                                                                                                                                                                                                                                                                                                                                                                                                                                                                                                                                                                                                                                                                                                                                                                                                                                                                                                                                                                                                                                                                                                                                                                                                                                                                                                                                                                                                                                                                                                                                                                                                                                                                                                                                                                                                                                                                                                                                                                                               |                                       |                                                                                                                      |
| (White: Community Development) (                                                                                                                                                                                                                                                                                                                                                                                                                                                                                                                                                                                                                                                                                                                                                                                                                                                                                                                                                                                                                                                                                                                                                                                                                                                                                                                                                                                                                                                                                                                                                                                                                                                                                                                                                                                                                                                                                                                                                                                                                                                                                             | (Canary: Applicant) (Pink: Bu         | uilding Dept) (Goldenrod: Code Enforcement)                                                                          |