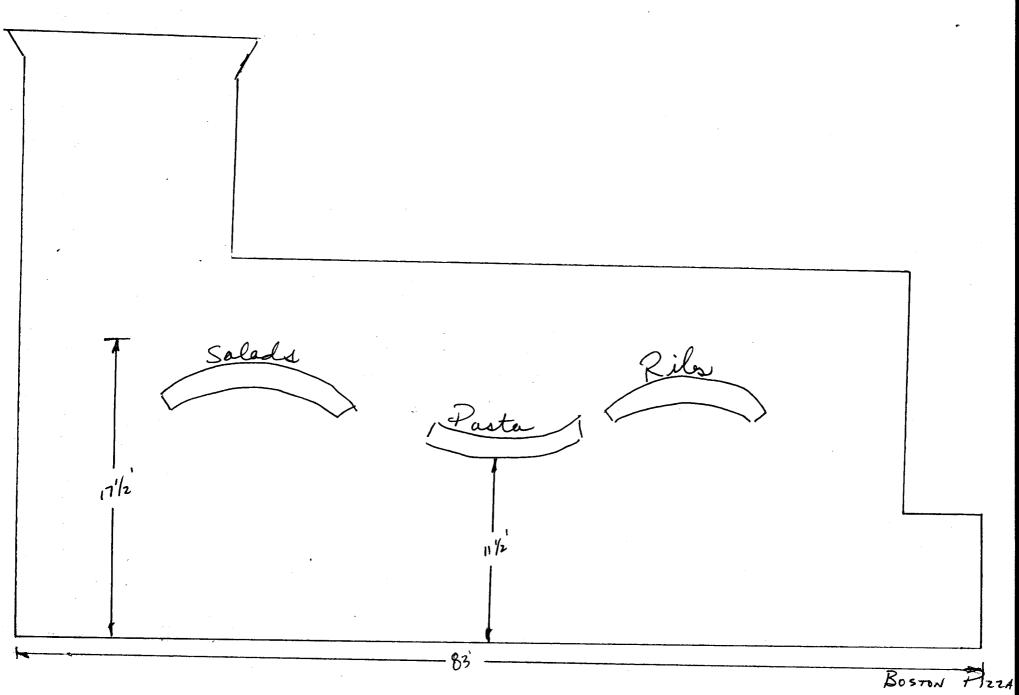

| BUSINESS NAME POSTON P. 730 II<br>STREET ADDRESS 2404 F ROVERT CORP TO THE PROPERTY OWNER Zanganelle MGNT CORP                                                                                                                                                                                                                                                                                                                                                                           | CONTRACTOR USCO LICENSE NO. JOANS   ADDRESS J393 F/2 Rcl TELEPHONE NO. JAJ-7880 CONTACT PERSON Ora Griffith |  |
|------------------------------------------------------------------------------------------------------------------------------------------------------------------------------------------------------------------------------------------------------------------------------------------------------------------------------------------------------------------------------------------------------------------------------------------------------------------------------------------|-------------------------------------------------------------------------------------------------------------|--|
| 1. FLUSH WALL   2 Square Feet per Linear Foot of Building Facade   2 Square Feet per Linear Foot of Building Facade   2 Square Feet per Linear Foot of Building Facade   2 Traffic Lanes - 0.75 Square Feet x Street Frontage   4 or more Traffic Lanes - 1.5 Square Feet x Street Frontage   0.5 Square Feet per each Linear Foot of Building Facade   0.5 Square Feet per each Linear Foot of Building Facade   See #3 Spacing Requirements; Not > 300 Square Feet or < 15 Square Feet |                                                                                                             |  |
| [ ] Externally Illuminated [ X Internally Illuminated                                                                                                                                                                                                                                                                                                                                                                                                                                    | d [ ] Non-Illuminated                                                                                       |  |
| (1-5) Area of Proposed Sign: 37.75 Square Feet (1,2,4) Building Façade: Linear Feet (1-4) Street Frontage: Linear Feet (2-5) Height to Top of Sign: Feet Clearance (5) Distance from all Existing Off-Premise Signs within 600 Fee                                                                                                                                                                                                                                                       | e to Grade: Feet                                                                                            |  |
| EXISTING SIGNAGE/TYPE:  Flush Wall  Flush Wall  Sush Wall  56 Sq.                                                                                                                                                                                                                                                                                                                                                                                                                        | 2000                                                                                                        |  |
| Total Existing: 156 Sq.                                                                                                                                                                                                                                                                                                                                                                                                                                                                  | Ft. Total Allowed: 345, 25 Sq. Ft.                                                                          |  |
| comments: 3 'subnous' on West Bldg elevation Salads parta Ribs                                                                                                                                                                                                                                                                                                                                                                                                                           |                                                                                                             |  |
| NOTE: No sign may exceed 300 square feet. A separate sign clearance is required for each sign. Attach a sketch, to scale, of proposed and existing signage including types, dimensions and lettering. Attach a plot plan, to scale, showing: abutting streets, alleys, easements, driveways, encroachments, property lines, distances from existing buildings to proposed signs and required setbacks. A SEPARATE PERMIT FROM THE BUILDING DEPARTMENT IS ALSO REQUIRED.                  |                                                                                                             |  |
| I hereby attest that the information on this form and the attached sketches are true and accurate.  Applicant's Signature  Date  Community Development Approval  Date                                                                                                                                                                                                                                                                                                                    |                                                                                                             |  |