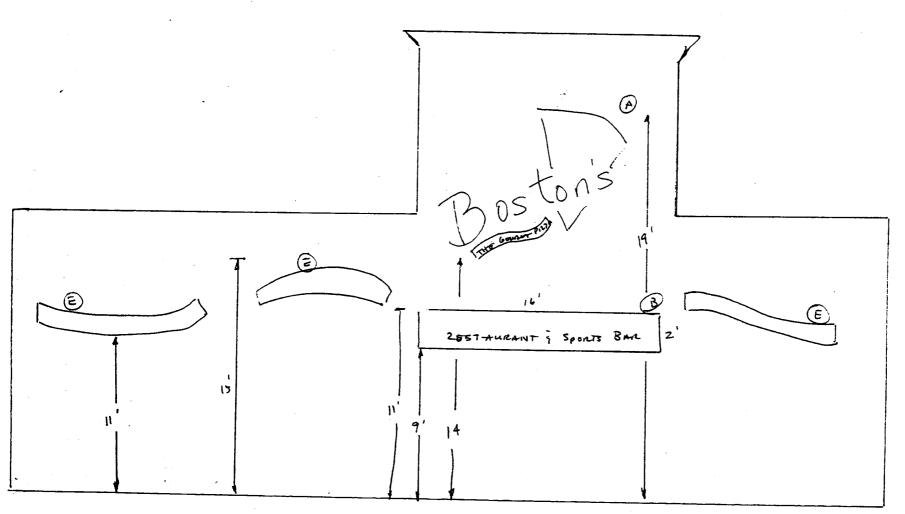

BOSTON PIZZA

SOUTH EZENATION

PATTERSON SIDE

| Clearance No.  |  |
|----------------|--|
| Date Submitted |  |
| Fee \$ 5.00    |  |
| Zone           |  |
|                |  |

| TAX SCHEDULE 3945-043 BUSINESS NAME BOSTON PI- STREET ADDRESS 2404 F R PROPERTY OWNER Zancanello OWNER ADDRESS 454 MAIO                                                                                                                                                                                                                                                                                                                                                                                                                                                                                                                                                                                                                                                                                                                                                                                                                                                                                                                                                                                                                                                                                                                                                                                                                                                                                                                                                                                                                                                                                                                                                                                                                                                                                                                                                                                                                                                                                                                                                                                                      | LICENSI<br>ADDRES<br>MGMT CORP TELEPH | ACTOR <u>Uesco</u> ENO. <u>JOAIIAI</u> SS <u>2393 FYB</u> Rd ONE NO. <u>242-7880</u> CT PERSON <u>Ona Grafitalis</u> |
|------------------------------------------------------------------------------------------------------------------------------------------------------------------------------------------------------------------------------------------------------------------------------------------------------------------------------------------------------------------------------------------------------------------------------------------------------------------------------------------------------------------------------------------------------------------------------------------------------------------------------------------------------------------------------------------------------------------------------------------------------------------------------------------------------------------------------------------------------------------------------------------------------------------------------------------------------------------------------------------------------------------------------------------------------------------------------------------------------------------------------------------------------------------------------------------------------------------------------------------------------------------------------------------------------------------------------------------------------------------------------------------------------------------------------------------------------------------------------------------------------------------------------------------------------------------------------------------------------------------------------------------------------------------------------------------------------------------------------------------------------------------------------------------------------------------------------------------------------------------------------------------------------------------------------------------------------------------------------------------------------------------------------------------------------------------------------------------------------------------------------|---------------------------------------|----------------------------------------------------------------------------------------------------------------------|
| 1. FLUSH WALL   2 Square Feet per Linear Foot of Building Facade   2 Square Feet per Linear Foot of Building Facade   2 Square Feet per Linear Foot of Building Facade   2 Traffic Lanes - 0.75 Square Feet x Street Frontage   4 or more Traffic Lanes - 1.5 Square Feet x Street Frontage   0.5 Square Feet per each Linear Foot of Building Facade   0.5 Square Feet per each Linear Foot of Building Facade   0.5 Square Feet per each Linear Foot of Square Feet or < 15 Square Feet per each Linear Foot of Building Facade   0.5 Square Feet per each Linear Foot of Building Facade   0.5 Square Feet per each Linear Foot of Square Feet or < 15 Square Feet per each Linear Foot of Building Facade   0.5 Square Feet per each Linear Foot of Building Facade   0.5 Square Feet per each Linear Foot of Building Facade   0.5 Square Feet per each Linear Foot of Building Facade   0.5 Square Feet per each Linear Foot of Building Facade   0.5 Square Feet per each Linear Foot of Building Facade   0.5 Square Feet per each Linear Foot of Building Facade   0.5 Square Feet per each Linear Foot of Building Facade   0.5 Square Feet per each Linear Foot of Building Facade   0.5 Square Feet per each Linear Foot of Building Facade   0.5 Square Feet per each Linear Foot of Building Facade   0.5 Square Feet per each Linear Foot of Building Facade   0.5 Square Feet per each Linear Foot of Building Facade   0.5 Square Feet per each Linear Foot of Building Facade   0.5 Square Feet per each Linear Foot of Building Facade   0.5 Square Feet per each Linear Foot of Building Facade   0.5 Square Feet per each Linear Foot of Building Facade   0.5 Square Feet per each Linear Foot of Building Facade   0.5 Square Feet per each Linear Foot of Building Facade   0.5 Square Feet per each Linear Foot of Building Facade   0.5 Square Feet per each Linear Foot of Building Facade   0.5 Square Feet per each Linear Foot of Building Facade   0.5 Square Feet per each Linear Foot of Building Facade   0.5 Square Feet per each Linear Foot of Building Facade   0.5 Square Feet per ea |                                       |                                                                                                                      |
| [ ] Externally Illuminated                                                                                                                                                                                                                                                                                                                                                                                                                                                                                                                                                                                                                                                                                                                                                                                                                                                                                                                                                                                                                                                                                                                                                                                                                                                                                                                                                                                                                                                                                                                                                                                                                                                                                                                                                                                                                                                                                                                                                                                                                                                                                                   | [X] Internally Illuminated            | [ ] Non-Illuminated                                                                                                  |
| (1 - 5) Area of Proposed Sign: Square Feet  (1,2,4) Building Façade: Linear Feet  (1 - 4) Street Frontage: Linear Feet  (2 - 5) Height to Top of Sign: Feet Clearance to Grade: Feet  (5) Distance from all Existing Off-Premise Signs within 600 Feet: Feet                                                                                                                                                                                                                                                                                                                                                                                                                                                                                                                                                                                                                                                                                                                                                                                                                                                                                                                                                                                                                                                                                                                                                                                                                                                                                                                                                                                                                                                                                                                                                                                                                                                                                                                                                                                                                                                                 |                                       |                                                                                                                      |
|                                                                                                                                                                                                                                                                                                                                                                                                                                                                                                                                                                                                                                                                                                                                                                                                                                                                                                                                                                                                                                                                                                                                                                                                                                                                                                                                                                                                                                                                                                                                                                                                                                                                                                                                                                                                                                                                                                                                                                                                                                                                                                                              |                                       |                                                                                                                      |
| Flush Wall                                                                                                                                                                                                                                                                                                                                                                                                                                                                                                                                                                                                                                                                                                                                                                                                                                                                                                                                                                                                                                                                                                                                                                                                                                                                                                                                                                                                                                                                                                                                                                                                                                                                                                                                                                                                                                                                                                                                                                                                                                                                                                                   | <u>68</u> Sq. Ft.                     | FOR OFFICE USE ONLY ●  \( \text{OO} \ \ \ \ \ \ \ \ \ \ \ \ \ \ \ \ \ \                                              |
| Flush wall                                                                                                                                                                                                                                                                                                                                                                                                                                                                                                                                                                                                                                                                                                                                                                                                                                                                                                                                                                                                                                                                                                                                                                                                                                                                                                                                                                                                                                                                                                                                                                                                                                                                                                                                                                                                                                                                                                                                                                                                                                                                                                                   | Sq. Ft.                               | Building <u>385. 25</u> Sq. Ft.                                                                                      |
|                                                                                                                                                                                                                                                                                                                                                                                                                                                                                                                                                                                                                                                                                                                                                                                                                                                                                                                                                                                                                                                                                                                                                                                                                                                                                                                                                                                                                                                                                                                                                                                                                                                                                                                                                                                                                                                                                                                                                                                                                                                                                                                              | Sq. Ft.                               | Free-Standing (40 Sq. Ft.                                                                                            |
| Total E                                                                                                                                                                                                                                                                                                                                                                                                                                                                                                                                                                                                                                                                                                                                                                                                                                                                                                                                                                                                                                                                                                                                                                                                                                                                                                                                                                                                                                                                                                                                                                                                                                                                                                                                                                                                                                                                                                                                                                                                                                                                                                                      | xisting: 100 Sq. Ft.                  | Total Allowed: 345.25 Sq. Ft.                                                                                        |
| NOTE: No sign may exceed 300 square feet. A separate sign clearance is required for each sign. Attach a sketch, to scale, of proposed and existing signage including types, dimensions and lettering. Attach a plot plan, to scale, showing: abutting streets, alleys, easements, driveways, encroachments, property lines, distances from existing buildings to proposed signs and required setbacks. A SEPARATE PERMIT FROM THE BUILDING DEPARTMENT IS ALSO REQUIRED.                                                                                                                                                                                                                                                                                                                                                                                                                                                                                                                                                                                                                                                                                                                                                                                                                                                                                                                                                                                                                                                                                                                                                                                                                                                                                                                                                                                                                                                                                                                                                                                                                                                      |                                       |                                                                                                                      |
| I hereby attest that the information on this form and the attached sketches are true and accurate.                                                                                                                                                                                                                                                                                                                                                                                                                                                                                                                                                                                                                                                                                                                                                                                                                                                                                                                                                                                                                                                                                                                                                                                                                                                                                                                                                                                                                                                                                                                                                                                                                                                                                                                                                                                                                                                                                                                                                                                                                           |                                       |                                                                                                                      |
| Applicant's Signature Date Community Development Approval Date                                                                                                                                                                                                                                                                                                                                                                                                                                                                                                                                                                                                                                                                                                                                                                                                                                                                                                                                                                                                                                                                                                                                                                                                                                                                                                                                                                                                                                                                                                                                                                                                                                                                                                                                                                                                                                                                                                                                                                                                                                                               |                                       |                                                                                                                      |
| (White: Community Development) (                                                                                                                                                                                                                                                                                                                                                                                                                                                                                                                                                                                                                                                                                                                                                                                                                                                                                                                                                                                                                                                                                                                                                                                                                                                                                                                                                                                                                                                                                                                                                                                                                                                                                                                                                                                                                                                                                                                                                                                                                                                                                             | (Canary: Applicant) (Pink: Bu         | uilding Dept) (Goldenrod: Code Enforcement)                                                                          |