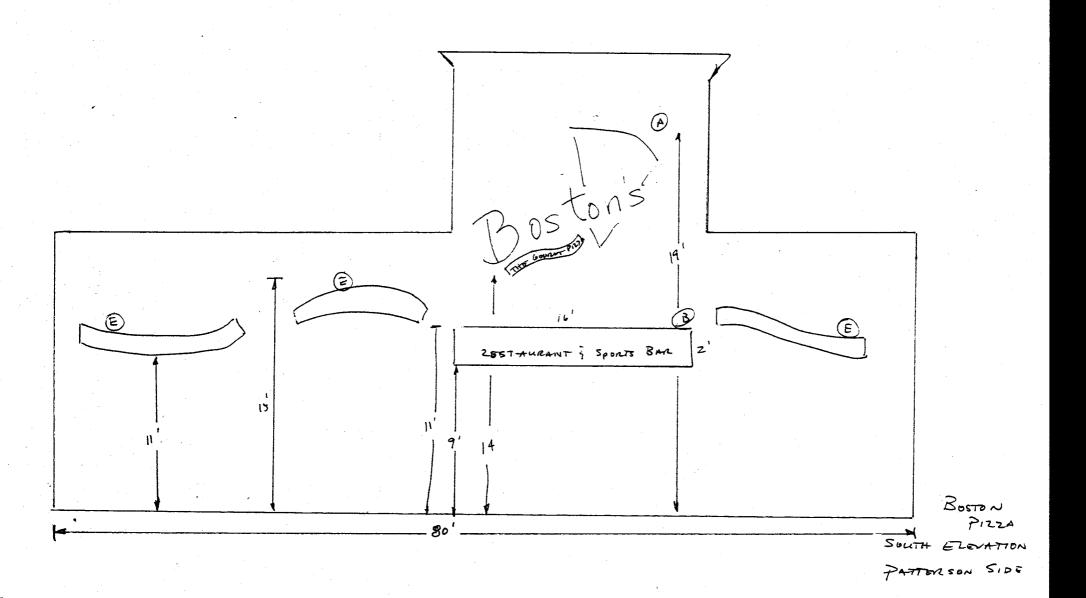

BOSTON PIZZA

SOUTH EZENATION

PATTERSON SIDE

| Clearance No.  |  |
|----------------|--|
| Date Submitted |  |
| Fee \$ 5.00    |  |
| Zone           |  |
|                |  |

| TAX SCHEDULE 3945-043 BUSINESS NAME BOSTON PI- STREET ADDRESS 2404 F R PROPERTY OWNER Zancanello OWNER ADDRESS 454 MAIO                                                                                                                                                                                                                                                                                                                                                                                                                                                                                                                                                                                                                                                                                                                                                                                                                                                                                                                                                                                                                                                                                                                                                                                                                                                                                                                                                                                                                                                                                                                                                                                                                                                                                                                                                                                                                                                                                                                                                                                                      | LICENSI<br>ADDRES<br>MGMT CORP TELEPH | ACTOR <u>Uesco</u> ENO. <u>JOAIIAI</u> SS <u>2393 FYB</u> Rd ONE NO. <u>242-7880</u> CT PERSON <u>Ona Grafitalis</u> |
|------------------------------------------------------------------------------------------------------------------------------------------------------------------------------------------------------------------------------------------------------------------------------------------------------------------------------------------------------------------------------------------------------------------------------------------------------------------------------------------------------------------------------------------------------------------------------------------------------------------------------------------------------------------------------------------------------------------------------------------------------------------------------------------------------------------------------------------------------------------------------------------------------------------------------------------------------------------------------------------------------------------------------------------------------------------------------------------------------------------------------------------------------------------------------------------------------------------------------------------------------------------------------------------------------------------------------------------------------------------------------------------------------------------------------------------------------------------------------------------------------------------------------------------------------------------------------------------------------------------------------------------------------------------------------------------------------------------------------------------------------------------------------------------------------------------------------------------------------------------------------------------------------------------------------------------------------------------------------------------------------------------------------------------------------------------------------------------------------------------------------|---------------------------------------|----------------------------------------------------------------------------------------------------------------------|
| 1. FLUSH WALL   2 Square Feet per Linear Foot of Building Facade   2 Square Feet per Linear Foot of Building Facade   2 Square Feet per Linear Foot of Building Facade   2 Traffic Lanes - 0.75 Square Feet x Street Frontage   4 or more Traffic Lanes - 1.5 Square Feet x Street Frontage   0.5 Square Feet per each Linear Foot of Building Facade   0.5 Square Feet per each Linear Foot of Building Facade   0.5 Square Feet per each Linear Foot of Square Feet or < 15 Square Feet per each Linear Foot of Building Facade   0.5 Square Feet per each Linear Foot of Building Facade   0.5 Square Feet per each Linear Foot of Square Feet or < 15 Square Feet per each Linear Foot of Building Facade   0.5 Square Feet per each Linear Foot of Building Facade   0.5 Square Feet per each Linear Foot of Building Facade   0.5 Square Feet per each Linear Foot of Building Facade   0.5 Square Feet per each Linear Foot of Building Facade   0.5 Square Feet per each Linear Foot of Building Facade   0.5 Square Feet per each Linear Foot of Building Facade   0.5 Square Feet per each Linear Foot of Building Facade   0.5 Square Feet per each Linear Foot of Building Facade   0.5 Square Feet per each Linear Foot of Building Facade   0.5 Square Feet per each Linear Foot of Building Facade   0.5 Square Feet per each Linear Foot of Building Facade   0.5 Square Feet per each Linear Foot of Building Facade   0.5 Square Feet per each Linear Foot of Building Facade   0.5 Square Feet per each Linear Foot of Building Facade   0.5 Square Feet per each Linear Foot of Building Facade   0.5 Square Feet per each Linear Foot of Building Facade   0.5 Square Feet per each Linear Foot of Building Facade   0.5 Square Feet per each Linear Foot of Building Facade   0.5 Square Feet per each Linear Foot of Building Facade   0.5 Square Feet per each Linear Foot of Building Facade   0.5 Square Feet per each Linear Foot of Building Facade   0.5 Square Feet per each Linear Foot of Building Facade   0.5 Square Feet per each Linear Foot of Building Facade   0.5 Square Feet per ea |                                       |                                                                                                                      |
| [ ] Externally Illuminated                                                                                                                                                                                                                                                                                                                                                                                                                                                                                                                                                                                                                                                                                                                                                                                                                                                                                                                                                                                                                                                                                                                                                                                                                                                                                                                                                                                                                                                                                                                                                                                                                                                                                                                                                                                                                                                                                                                                                                                                                                                                                                   | [X] Internally Illuminated            | [ ] Non-Illuminated                                                                                                  |
| (1 - 5) Area of Proposed Sign: Square Feet  (1,2,4) Building Façade: Linear Feet  (1 - 4) Street Frontage: Linear Feet  (2 - 5) Height to Top of Sign: Feet Clearance to Grade: Feet  (5) Distance from all Existing Off-Premise Signs within 600 Feet: Feet                                                                                                                                                                                                                                                                                                                                                                                                                                                                                                                                                                                                                                                                                                                                                                                                                                                                                                                                                                                                                                                                                                                                                                                                                                                                                                                                                                                                                                                                                                                                                                                                                                                                                                                                                                                                                                                                 |                                       |                                                                                                                      |
|                                                                                                                                                                                                                                                                                                                                                                                                                                                                                                                                                                                                                                                                                                                                                                                                                                                                                                                                                                                                                                                                                                                                                                                                                                                                                                                                                                                                                                                                                                                                                                                                                                                                                                                                                                                                                                                                                                                                                                                                                                                                                                                              |                                       |                                                                                                                      |
| Flush Wall                                                                                                                                                                                                                                                                                                                                                                                                                                                                                                                                                                                                                                                                                                                                                                                                                                                                                                                                                                                                                                                                                                                                                                                                                                                                                                                                                                                                                                                                                                                                                                                                                                                                                                                                                                                                                                                                                                                                                                                                                                                                                                                   | <u>68</u> Sq. Ft.                     | FOR OFFICE USE ONLY ●  \( \text{OO} \ \ \ \ \ \ \ \ \ \ \ \ \ \ \ \ \ \                                              |
| Flush wall                                                                                                                                                                                                                                                                                                                                                                                                                                                                                                                                                                                                                                                                                                                                                                                                                                                                                                                                                                                                                                                                                                                                                                                                                                                                                                                                                                                                                                                                                                                                                                                                                                                                                                                                                                                                                                                                                                                                                                                                                                                                                                                   | Sq. Ft.                               | Building <u>385. 25</u> Sq. Ft.                                                                                      |
|                                                                                                                                                                                                                                                                                                                                                                                                                                                                                                                                                                                                                                                                                                                                                                                                                                                                                                                                                                                                                                                                                                                                                                                                                                                                                                                                                                                                                                                                                                                                                                                                                                                                                                                                                                                                                                                                                                                                                                                                                                                                                                                              | Sq. Ft.                               | Free-Standing (40 Sq. Ft.                                                                                            |
| Total E                                                                                                                                                                                                                                                                                                                                                                                                                                                                                                                                                                                                                                                                                                                                                                                                                                                                                                                                                                                                                                                                                                                                                                                                                                                                                                                                                                                                                                                                                                                                                                                                                                                                                                                                                                                                                                                                                                                                                                                                                                                                                                                      | xisting: 100 Sq. Ft.                  | Total Allowed: 345.25 Sq. Ft.                                                                                        |
| NOTE: No sign may exceed 300 square feet. A separate sign clearance is required for each sign. Attach a sketch, to scale, of proposed and existing signage including types, dimensions and lettering. Attach a plot plan, to scale, showing: abutting streets, alleys, easements, driveways, encroachments, property lines, distances from existing buildings to proposed signs and required setbacks. A SEPARATE PERMIT FROM THE BUILDING DEPARTMENT IS ALSO REQUIRED.                                                                                                                                                                                                                                                                                                                                                                                                                                                                                                                                                                                                                                                                                                                                                                                                                                                                                                                                                                                                                                                                                                                                                                                                                                                                                                                                                                                                                                                                                                                                                                                                                                                      |                                       |                                                                                                                      |
| I hereby attest that the information on this form and the attached sketches are true and accurate.                                                                                                                                                                                                                                                                                                                                                                                                                                                                                                                                                                                                                                                                                                                                                                                                                                                                                                                                                                                                                                                                                                                                                                                                                                                                                                                                                                                                                                                                                                                                                                                                                                                                                                                                                                                                                                                                                                                                                                                                                           |                                       |                                                                                                                      |
| Applicant's Signature Date Community Development Approval Date                                                                                                                                                                                                                                                                                                                                                                                                                                                                                                                                                                                                                                                                                                                                                                                                                                                                                                                                                                                                                                                                                                                                                                                                                                                                                                                                                                                                                                                                                                                                                                                                                                                                                                                                                                                                                                                                                                                                                                                                                                                               |                                       |                                                                                                                      |
| (White: Community Development) (                                                                                                                                                                                                                                                                                                                                                                                                                                                                                                                                                                                                                                                                                                                                                                                                                                                                                                                                                                                                                                                                                                                                                                                                                                                                                                                                                                                                                                                                                                                                                                                                                                                                                                                                                                                                                                                                                                                                                                                                                                                                                             | (Canary: Applicant) (Pink: Bu         | uilding Dept) (Goldenrod: Code Enforcement)                                                                          |