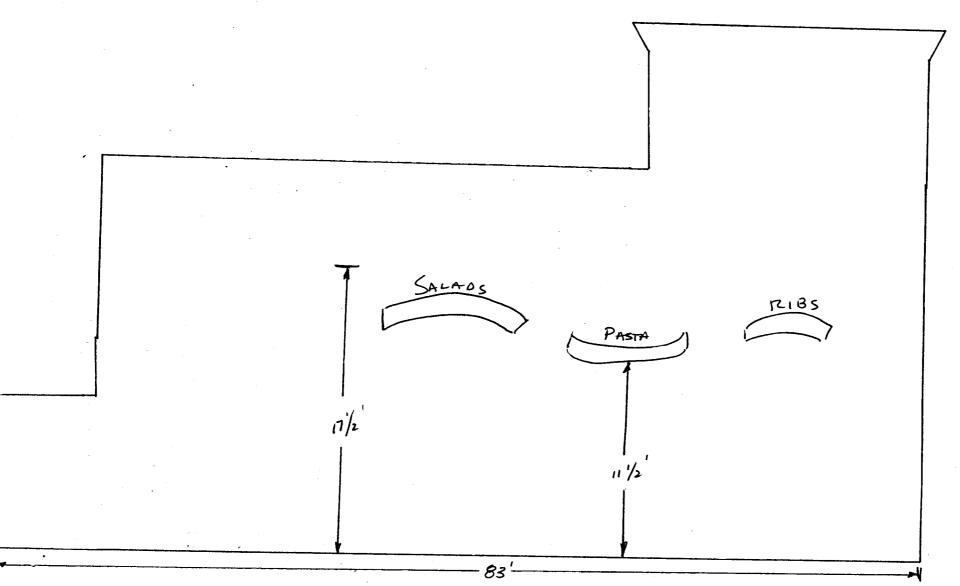

| BUSINESS NAME POSTON P. 730 II<br>STREET ADDRESS 2404 F ROVERT CORP TO THE PROPERTY OWNER Zanganelle MGNT CORP                                                                                                                                                                                                                                                                                                                                                                           | CONTRACTOR USCO LICENSE NO. JOANS   ADDRESS J393 F/2 Rcl TELEPHONE NO. JAJ-7880 CONTACT PERSON Ora Griffith |  |
|------------------------------------------------------------------------------------------------------------------------------------------------------------------------------------------------------------------------------------------------------------------------------------------------------------------------------------------------------------------------------------------------------------------------------------------------------------------------------------------|-------------------------------------------------------------------------------------------------------------|--|
| 1. FLUSH WALL   2 Square Feet per Linear Foot of Building Facade   2 Square Feet per Linear Foot of Building Facade   2 Square Feet per Linear Foot of Building Facade   2 Traffic Lanes - 0.75 Square Feet x Street Frontage   4 or more Traffic Lanes - 1.5 Square Feet x Street Frontage   0.5 Square Feet per each Linear Foot of Building Facade   0.5 Square Feet per each Linear Foot of Building Facade   See #3 Spacing Requirements; Not > 300 Square Feet or < 15 Square Feet |                                                                                                             |  |
| [ ] Externally Illuminated [ X Internally Illuminated                                                                                                                                                                                                                                                                                                                                                                                                                                    | d [ ] Non-Illuminated                                                                                       |  |
| (1-5) Area of Proposed Sign: 37.75 Square Feet (1,2,4) Building Façade: Linear Feet (1-4) Street Frontage: Linear Feet (2-5) Height to Top of Sign: Feet Clearance (5) Distance from all Existing Off-Premise Signs within 600 Fee                                                                                                                                                                                                                                                       | e to Grade: Feet                                                                                            |  |
| EXISTING SIGNAGE/TYPE:  Flush Wall  Flush Wall  Sush Wall  56 Sq.                                                                                                                                                                                                                                                                                                                                                                                                                        | 2000                                                                                                        |  |
| Total Existing: 156 Sq.                                                                                                                                                                                                                                                                                                                                                                                                                                                                  | Ft. Total Allowed: 345, 25 Sq. Ft.                                                                          |  |
| comments: 3 'subnous' on West Bldg elevation Salads parta Ribs                                                                                                                                                                                                                                                                                                                                                                                                                           |                                                                                                             |  |
| NOTE: No sign may exceed 300 square feet. A separate sign clearance is required for each sign. Attach a sketch, to scale, of proposed and existing signage including types, dimensions and lettering. Attach a plot plan, to scale, showing: abutting streets, alleys, easements, driveways, encroachments, property lines, distances from existing buildings to proposed signs and required setbacks. A SEPARATE PERMIT FROM THE BUILDING DEPARTMENT IS ALSO REQUIRED.                  |                                                                                                             |  |
| I hereby attest that the information on this form and the attached sketches are true and accurate.  Applicant's Signature  Date  Community Development Approval  Date                                                                                                                                                                                                                                                                                                                    |                                                                                                             |  |