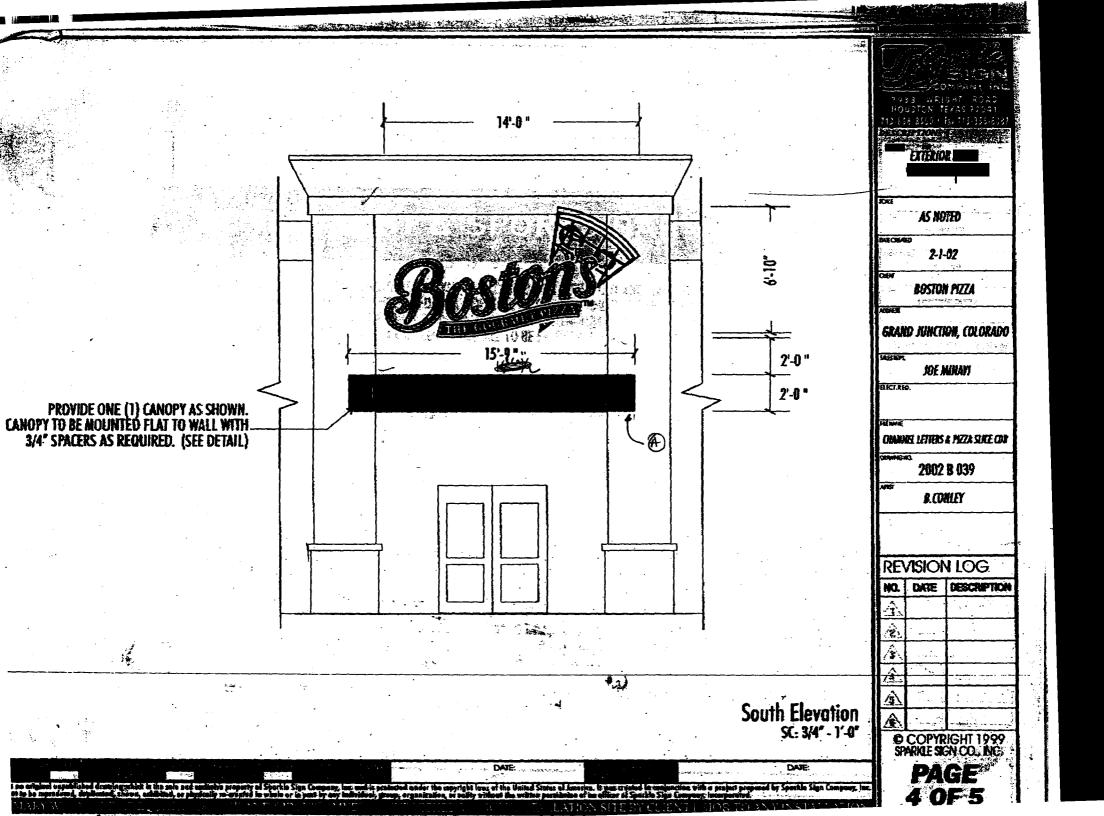

24 ROAD

| Clearan | ce No.  |  |
|---------|---------|--|
| Date Su | bmitted |  |
| Fee \$  | 5.00    |  |
| Zone    |         |  |
|         |         |  |

| TAX SCHEDULE 2945-043 OBUSINESS NAME BOSTON PROPERTY OWNER ZANCANELLOWNER ADDRESS 454 MAIN                                                                                                                                                                                                                                                                                                                                                                                               | 230 LICENS ADDRE 1 MGMT CORP TELEPH | ACTOR <u>Uesco</u><br>ENO. <u>2021131</u><br>SS <u>2393 F/z Rol</u><br>ONE NO. <u>242-7880</u><br>CT PERSON Ona Gruggiuls |
|------------------------------------------------------------------------------------------------------------------------------------------------------------------------------------------------------------------------------------------------------------------------------------------------------------------------------------------------------------------------------------------------------------------------------------------------------------------------------------------|-------------------------------------|---------------------------------------------------------------------------------------------------------------------------|
| 1. FLUSH WALL   2 Square Feet per Linear Foot of Building Facade   2 Square Feet per Linear Foot of Building Facade   2 Square Feet per Linear Foot of Building Facade   2 Traffic Lanes - 0.75 Square Feet x Street Frontage   4 or more Traffic Lanes - 1.5 Square Feet x Street Frontage   0.5 Square Feet per each Linear Foot of Building Facade   0.5 Square Feet per each Linear Foot of Building Facade   See #3 Spacing Requirements; Not > 300 Square Feet or < 15 Square Feet |                                     |                                                                                                                           |
| [ ] Externally Illuminated                                                                                                                                                                                                                                                                                                                                                                                                                                                               | [ X] Internally Illuminated         | [ ] Non-Illuminated                                                                                                       |
| (1 - 5) Area of Proposed Sign: 32 Square Feet (1,2,4) Building Façade: 80 Linear Feet (1 - 4) Street Frontage: 300 Linear Feet (2 - 5) Height to Top of Sign: Feet Clearance to Grade: Feet (5) Distance from all Existing Off-Premise Signs within 600 Feet: Feet                                                                                                                                                                                                                       |                                     |                                                                                                                           |
| YOUTH O CHONIA ON PROPER                                                                                                                                                                                                                                                                                                                                                                                                                                                                 |                                     |                                                                                                                           |
| Flush wall                                                                                                                                                                                                                                                                                                                                                                                                                                                                               | <u>68</u> Sq. Ft.                   | FOR OFFICE USE ONLY •  VOLUME 700 -/05  Signage Allowed on Parcel:                                                        |
|                                                                                                                                                                                                                                                                                                                                                                                                                                                                                          | Sq. Ft.                             | Building 265, 25 Sq. Ft.                                                                                                  |
|                                                                                                                                                                                                                                                                                                                                                                                                                                                                                          | Sq. Ft.                             | Free-Standing (O) Sq. Ft.                                                                                                 |
| Total E                                                                                                                                                                                                                                                                                                                                                                                                                                                                                  | existing: 68 Sq. Ft.                | Total Allowed: 345.25 Sq. Ft.                                                                                             |
| comments: Canopy awning w Oottering                                                                                                                                                                                                                                                                                                                                                                                                                                                      |                                     |                                                                                                                           |
| NOTE: No sign may exceed 300 square feet. A separate sign clearance is required for each sign. Attach a sketch, to scale, of proposed and existing signage including types, dimensions and lettering. Attach a plot plan, to scale, showing: abutting streets, alleys, easements, driveways, encroachments, property lines, distances from existing buildings to proposed signs and required setbacks. A SEPARATE PERMIT FROM THE BUILDING DEPARTMENT IS ALSO REQUIRED.                  |                                     |                                                                                                                           |
| Applicant's Signature  I hereby attest that the information on this form and the attached sketches are true and accurate.  Community Development Approval  Date                                                                                                                                                                                                                                                                                                                          |                                     |                                                                                                                           |
| (White: Community Development)                                                                                                                                                                                                                                                                                                                                                                                                                                                           | (Canary: Applicant) (Pink: Bi       | uilding Dept) (Goldenrod: Code Enforcement)                                                                               |