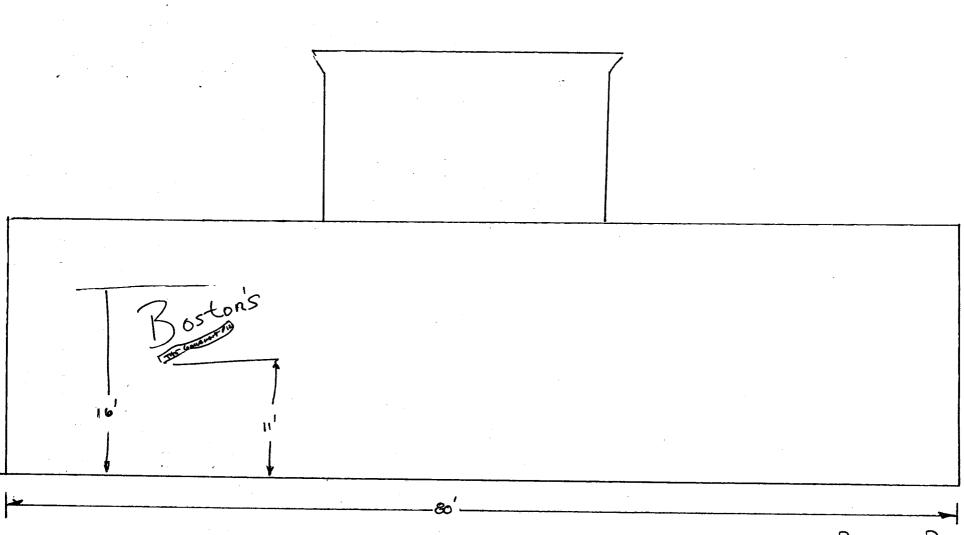

24 ROAD

| Clearan | ce No.  |  |
|---------|---------|--|
| Date Su | bmitted |  |
| Fee \$  | 5.00    |  |
| Zone    |         |  |
|         |         |  |

| TAX SCHEDULE 2945-043 OBUSINESS NAME BOSTON PROPERTY OWNER ZANCANELLOWNER ADDRESS 454 MAIN                                                                                                                                                                                                                                                                                                                                                                                               | 230 LICENS ADDRE 1 MGMT CORP TELEPH | ACTOR <u>Uesco</u><br>ENO. <u>2021131</u><br>SS <u>2393 F/z Rol</u><br>ONE NO. <u>242-7880</u><br>CT PERSON Ona Gruggiuls |
|------------------------------------------------------------------------------------------------------------------------------------------------------------------------------------------------------------------------------------------------------------------------------------------------------------------------------------------------------------------------------------------------------------------------------------------------------------------------------------------|-------------------------------------|---------------------------------------------------------------------------------------------------------------------------|
| 1. FLUSH WALL   2 Square Feet per Linear Foot of Building Facade   2 Square Feet per Linear Foot of Building Facade   2 Square Feet per Linear Foot of Building Facade   2 Traffic Lanes - 0.75 Square Feet x Street Frontage   4 or more Traffic Lanes - 1.5 Square Feet x Street Frontage   0.5 Square Feet per each Linear Foot of Building Facade   0.5 Square Feet per each Linear Foot of Building Facade   See #3 Spacing Requirements; Not > 300 Square Feet or < 15 Square Feet |                                     |                                                                                                                           |
| [ ] Externally Illuminated                                                                                                                                                                                                                                                                                                                                                                                                                                                               | [ X] Internally Illuminated         | [ ] Non-Illuminated                                                                                                       |
| (1 - 5) Area of Proposed Sign: 32 Square Feet (1,2,4) Building Façade: 80 Linear Feet (1 - 4) Street Frontage: 300 Linear Feet (2 - 5) Height to Top of Sign: Feet Clearance to Grade: Feet (5) Distance from all Existing Off-Premise Signs within 600 Feet: Feet                                                                                                                                                                                                                       |                                     |                                                                                                                           |
| YOUTH O CHONIA ON PROPER                                                                                                                                                                                                                                                                                                                                                                                                                                                                 |                                     |                                                                                                                           |
| Flush wall                                                                                                                                                                                                                                                                                                                                                                                                                                                                               | <u>68</u> Sq. Ft.                   | FOR OFFICE USE ONLY •  VOLUME 700 -/05  Signage Allowed on Parcel:                                                        |
|                                                                                                                                                                                                                                                                                                                                                                                                                                                                                          | Sq. Ft.                             | Building 265, 25 Sq. Ft.                                                                                                  |
|                                                                                                                                                                                                                                                                                                                                                                                                                                                                                          | Sq. Ft.                             | Free-Standing (O) Sq. Ft.                                                                                                 |
| Total E                                                                                                                                                                                                                                                                                                                                                                                                                                                                                  | existing: 68 Sq. Ft.                | Total Allowed: 345.25 Sq. Ft.                                                                                             |
| comments: Canopy awning w Oottering                                                                                                                                                                                                                                                                                                                                                                                                                                                      |                                     |                                                                                                                           |
| NOTE: No sign may exceed 300 square feet. A separate sign clearance is required for each sign. Attach a sketch, to scale, of proposed and existing signage including types, dimensions and lettering. Attach a plot plan, to scale, showing: abutting streets, alleys, easements, driveways, encroachments, property lines, distances from existing buildings to proposed signs and required setbacks. A SEPARATE PERMIT FROM THE BUILDING DEPARTMENT IS ALSO REQUIRED.                  |                                     |                                                                                                                           |
| Applicant's Signature  I hereby attest that the information on this form and the attached sketches are true and accurate.  Community Development Approval  Date                                                                                                                                                                                                                                                                                                                          |                                     |                                                                                                                           |
| (White: Community Development)                                                                                                                                                                                                                                                                                                                                                                                                                                                           | (Canary: Applicant) (Pink: Bi       | uilding Dept) (Goldenrod: Code Enforcement)                                                                               |