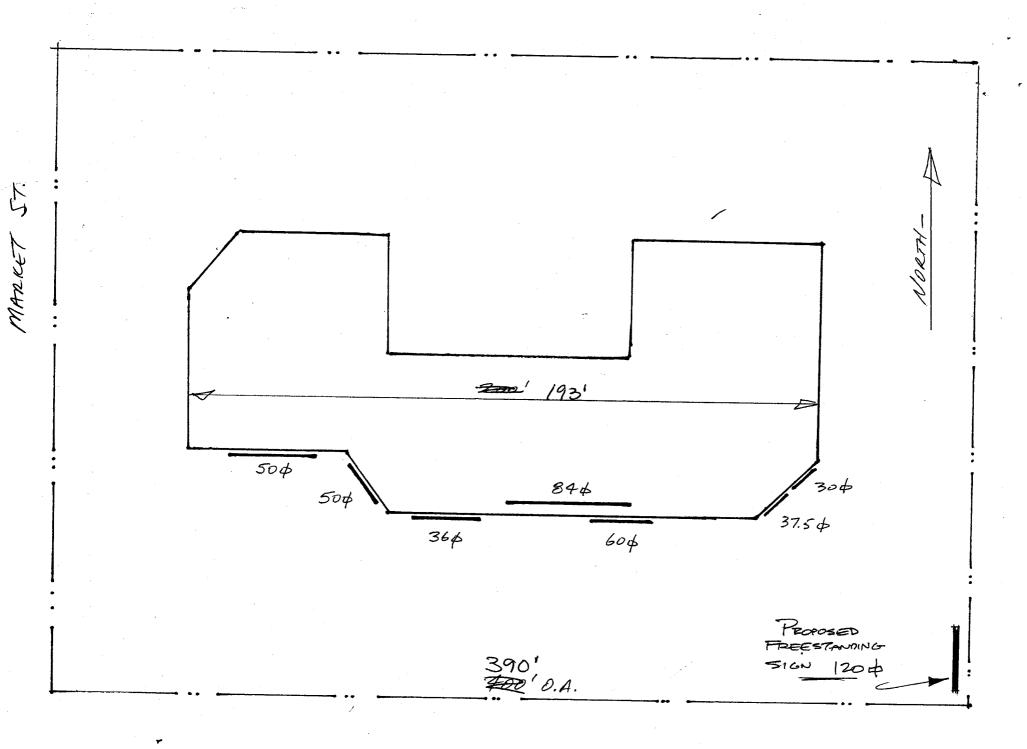

| Community Development Department<br>250 North 5th Street<br>Grand Junction CO 81501<br>(970) 244-1430                                                                                                                                                                                                                                                                                                       | Clearance No. $84233$<br>Date Submitted $10 - 11 - 02$<br>Fee \$ $paid$<br>Zone $C - 1$                                                                     |
|-------------------------------------------------------------------------------------------------------------------------------------------------------------------------------------------------------------------------------------------------------------------------------------------------------------------------------------------------------------------------------------------------------------|-------------------------------------------------------------------------------------------------------------------------------------------------------------|
| BUSINESS NAME <u>MESA VIllage</u><br>STREET ADDRESS <u>24/2 F Road</u><br>PROPERTY OWNER <u>MESA VIllage</u> ONDES TEL                                                                                                                                                                                                                                                                                      | NTRACTOR <u>Bud's Signs</u><br>ENSE NO. <u>2020157</u><br>DRESS <u>1055 UTE</u><br>EPHONE NO. <u>245-7700</u><br>NTACT PERSON <u>Bud Preuss</u>             |
| [] 1. FLUSH WALL2 Square Feet per Linear Foot[] 2. ROOF2 Square Feet per Linear Foot[] 3. FREE-STANDING2 Traffic Lanes - 0.75 Square[] 4. PROJECTING0.5 Square Feet per each Line[] 5. OFF-PREMISESee #3 Spacing Requirements;                                                                                                                                                                              | of Building Facade<br>Feet x Street Frontage<br>Square Feet x Street Frontage                                                                               |
| [] Externally Illuminated       [X] Internally Illuminated         (1 - 5)       Area of Proposed Sign: <u>/20</u> Square Feet         (1,2,4)       Building Façade: <u>/93</u> Linear Feet         (1 - 4)       Street Frontage: <u>390</u> Linear Feet         (2 - 5)       Height to Top of Sign: <u>/9' 9''</u> Feet         (5)       Distance from all Existing Off-Premise Signs within 600 Feet: | [ ] Non-Illuminated<br>Grade: <u>2'6''</u> Feet<br>Feet                                                                                                     |
| EXISTING SIGNAGE/TYPE:<br>F   U3h Wal  (b) 263 / 3 sq. Ft.<br>Roof M + (1) 84 sq. Ft.<br>gq. Ft.<br>Total Existing: $347 / 3 sq. Ft.$                                                                                                                                                                                                                                                                       | • FOR OFFICE USE ONLY •<br>Signage Allowed on Parcel:<br>Subject to 24 kd Standard 5<br>Building Sq. Ft.<br>Free-Standing Sq. Ft.<br>Total Allowed: Sq. Ft. |
| COMMENTS: <u>Sel attached letter of agree</u> ,<br>NOTE: No sign may exceed 300 square feet. A separate sign clearance                                                                                                                                                                                                                                                                                      | ment                                                                                                                                                        |

Dear Sirs,

Sign designs for Mesa Village Condo Association were prepared, after consultation with Mr. Bill Nebeker, on December 13,1999. A sign-tracking sheet at that time indicated that 577 square feet would be allowed for a free standing sign for the Mesa Village Condo Association located on F Road across from the Mesa Mall. The application for permit and the project were delayed by the construction of the new right turn lane and new street directly adjacent to the West of our property; and remodeling of the facade of the our building. The existing sign at that time was located in area of the right turn lane and sidewalk. After street completions in early 2002, bids were solicited and received from two sign companies. Bud's Signs was selected, and the City issued a permit on August 22, 2002, for the sign under the C-1 zoning codes.