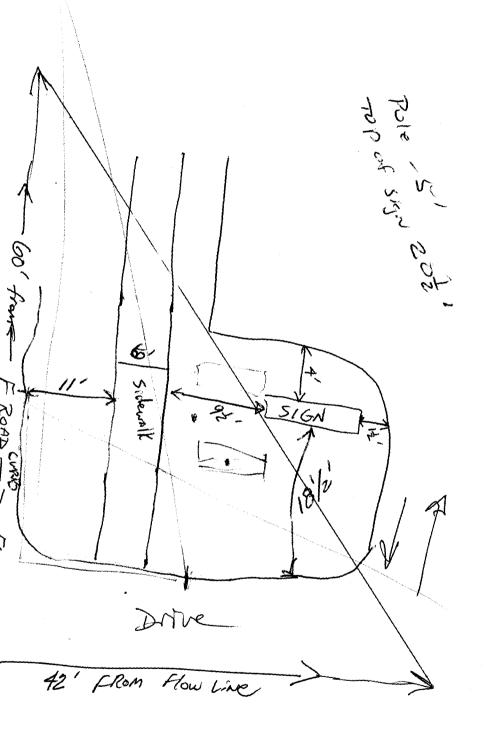

- F ROAD -

David Thornton - p9180004.jpg

÷k.

From:George MillerTo:Thornton, DavidDate:9/23/02 5:58PMSubject:Sight distance issue / F Rd

Dave, I just looked at the fax you'd sent. I believe I understand the proposal. The sign location is to be 20' away (north) from the F Rd flow line, and 20' away (west) of the near side of the driveway.

If this is correct, the sign will not be in the sight triangle, no matter what the approach speed, as it is 20' from F Rd. I say this because, though the clear zone changes in distance as the driver looks left or right (the clear zone distance to the left or right increases for increasing approach speeds), the "worst case" distance the driver will sit from the road is 20'

Here's some background and explanation of the triangle, itself. If you look at the diagram of the sight distance triange (the new one, shown on the last page of TEDS chap. 6), the hypotneuse of the triangle is the boundary to which sight obstructions may extend (but may not cross), the short side represents the max. expected distance of a driver's point of view back from the intersection, and the loing side represents the actual curb distance reference to be used when marking out and defining the far end of the needed clear zone. And, of course, the triangle itself, bounded by these three sides, must remain predominantly clear of sight obstructions. The intent, here, is to ensure that drivers have more than a snapshot view of oncoming traffic with which to make judgement about the safety of entering a roadway.