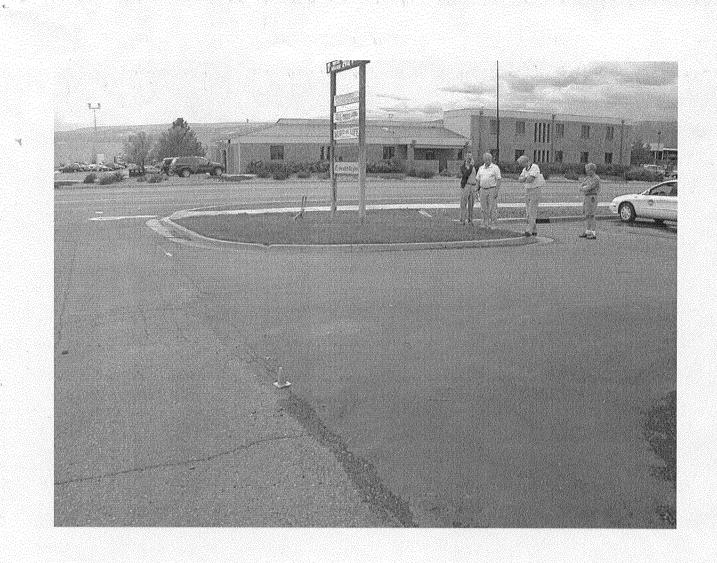

The Association brought to the attention of the Sign Company, and the City the zoning differences, and a halt was made on the installation. The Sign Company said they were unaware of the changes in codes, never having received notification, and rightly assumed they could proceed because they had a building permit. Mr. Dave Thornton of the Planning Department, and a City Code Violation Officer came to the sight and evaluated the situation. The City then told us that we could not proceed. Further dialog with the City has ensued.

- F ROAD -

David Thornton - p9180004.jpg

÷k.

From:George MillerTo:Thornton, DavidDate:9/23/02 5:58PMSubject:Sight distance issue / F Rd

Dave, I just looked at the fax you'd sent. I believe I understand the proposal. The sign location is to be 20' away (north) from the F Rd flow line, and 20' away (west) of the near side of the driveway.

If this is correct, the sign will not be in the sight triangle, no matter what the approach speed, as it is 20' from F Rd. I say this because, though the clear zone changes in distance as the driver looks left or right (the clear zone distance to the left or right increases for increasing approach speeds), the "worst case" distance the driver will sit from the road is 20'