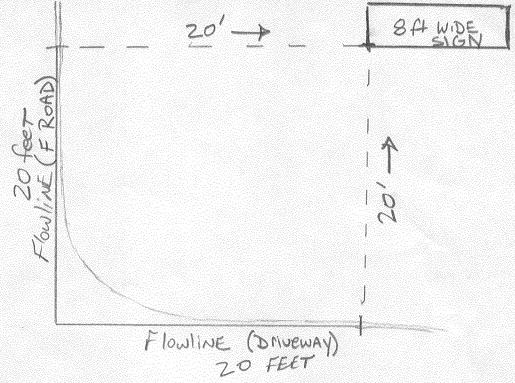

- F ROAD -

David Thornton - p9180004.jpg

÷k.

From:George MillerTo:Thornton, DavidDate:9/23/02 5:58PMSubject:Sight distance issue / F Rd

Dave, I just looked at the fax you'd sent. I believe I understand the proposal. The sign location is to be 20' away (north) from the F Rd flow line, and 20' away (west) of the near side of the driveway.

If this is correct, the sign will not be in the sight triangle, no matter what the approach speed, as it is 20' from F Rd. I say this because, though the clear zone changes in distance as the driver looks left or right (the clear zone distance to the left or right increases for increasing approach speeds), the "worst case" distance the driver will sit from the road is 20'