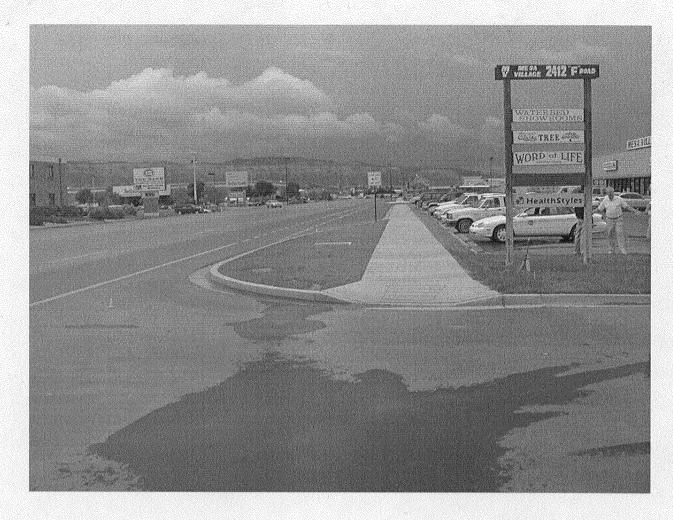

As you know a sign permit was issued for a sign that you proposed for the Mesa Village Center property but it was later determined that the permit was issued in error because it did not reflect the 24 Road standards. That permit was subsequently revoked and you revised the proposed sign to be generally in conformance with the applicable standards. Because you relied on the permit and incurred a cost to remake the sign, the City by this letter is offering to pay you \$1000.00. In addition, a sign permit will be issued which will allow you to erect a 120 square foot monument style sign located at the SE corner of the property with a maximum height not to exceed 19'9" above existing, finished grade. The design and location map are attached.

Upon approval of the project the sign was built. Just prior to the on-site installation, it was discovered in actuality, the 24 Road Corridor codes covered the entire district from 23 Road to 24 ½ Road and F Road North to the Interstate, instead of the C-1 code. At this point, the sign had been built to the specifications of the Grand Junction City C-1 Code per the issued permit.

The Association brought to the attention of the Sign Company, and the City the zoning differences, and a halt was made on the installation. The Sign Company said they were unaware of the changes in codes, never having received notification, and rightly assumed they could proceed because they had a building permit. Mr. Dave Thornton of the Planning Department, and a City Code Violation Officer came to the sight and evaluated the situation. The City then told us that we could not proceed. Further dialog with the City has ensued.