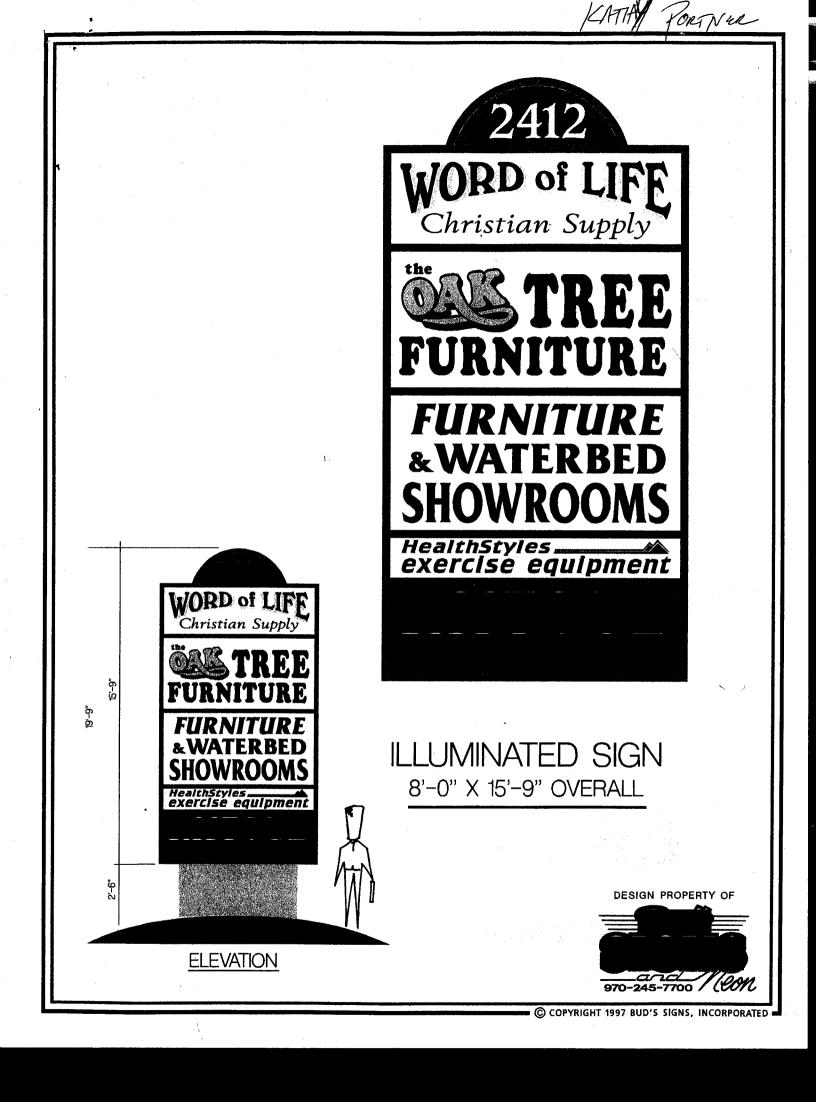

As you know a sign permit was issued for a sign that you proposed for the Mesa Village Center property but it was later determined that the permit was issued in error because it did not reflect the 24 Road standards. That permit was subsequently revoked and you revised the proposed sign to be generally in conformance with the applicable standards. Because you relied on the permit and incurred a cost to remake the sign, the City by this letter is offering to pay you \$1000.00. In addition, a sign permit will be issued which will allow you to erect a 120 square foot monument style sign located at the SE corner of the property with a maximum height not to exceed 19'9" above existing, finished grade. The design and location map are attached.

The original sign was designed with a flexible face material because it would be high enough above the street to avoid vandalism. The approved pole mounted sign was significantly lower than the 40-foot height allowed by the C-1 zoning for the City. Lowering the sign to a monument style required a change of sign face material incurring an additional \$999.44 of expense. This material must be used for monument style signs to reduce vandalism from sharp objects. This also will require a redesign of the mounting of the face fronts.