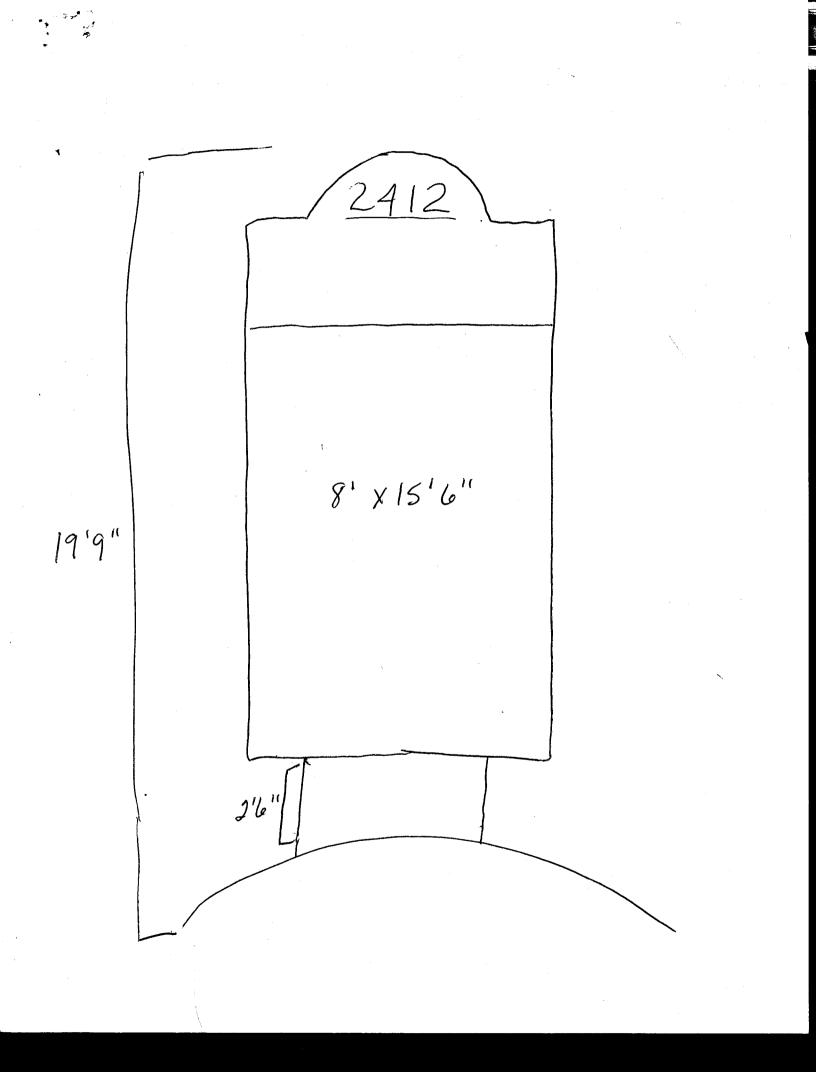

As you know a sign permit was issued for a sign that you proposed for the Mesa Village Center property but it was later determined that the permit was issued in error because it did not reflect the 24 Road standards. That permit was subsequently revoked and you revised the proposed sign to be generally in conformance with the applicable standards. Because you relied on the permit and incurred a cost to remake the sign, the City by this letter is offering to pay you \$1000.00. In addition, a sign permit will be issued which will allow you to erect a 120 square foot monument style sign located at the SE corner of the property with a maximum height not to exceed 19'9" above existing, finished grade. The design and location map are attached.

Upon approval of the project the sign was built. Just prior to the on-site installation, it was discovered in actuality, the 24 Road Corridor codes covered the entire district from 23 Road to 24 ½ Road and F Road North to the Interstate, instead of the C-1 code. At this point, the sign had been built to the specifications of the Grand Junction City C-1 Code per the issued permit.

The original sign was designed with a flexible face material because it would be high enough above the street to avoid vandalism. The approved pole mounted sign was significantly lower than the 40-foot height allowed by the C-1 zoning for the City. Lowering the sign to a monument style required a change of sign face material incurring an additional \$999.44 of expense. This material must be used for monument style signs to reduce vandalism from sharp objects. This also will require a redesign of the mounting of the face fronts.