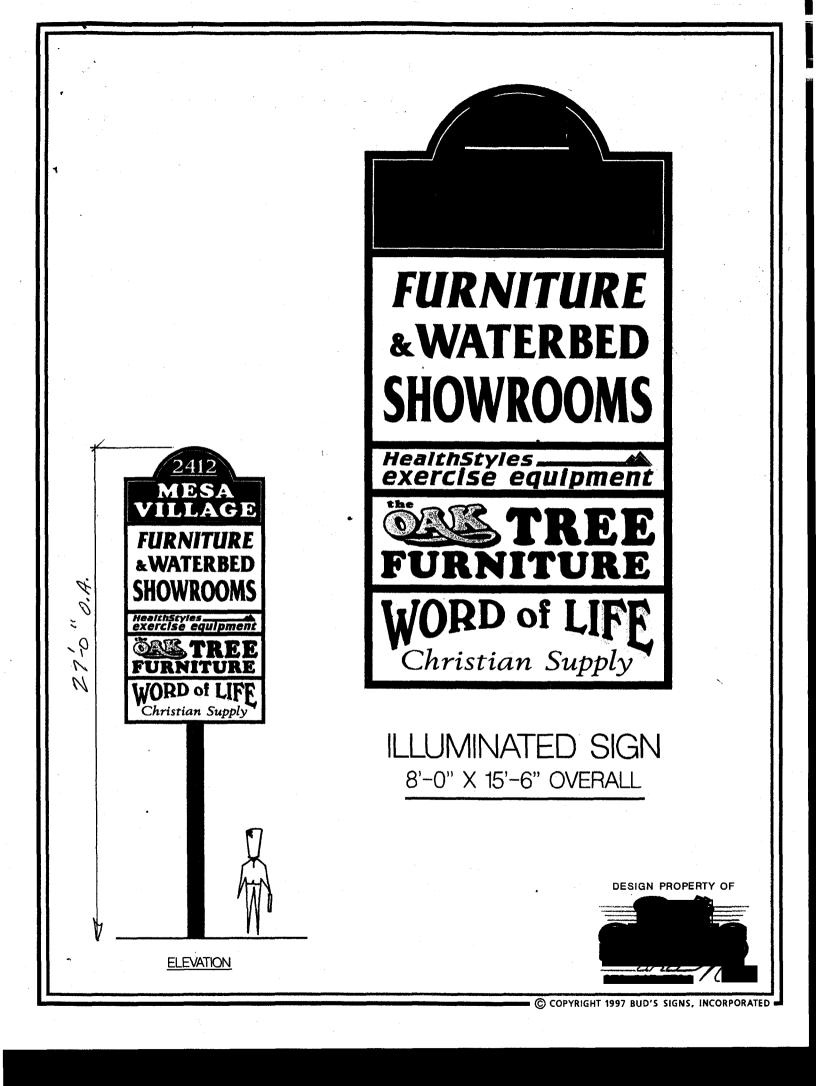

The original sign was designed with a flexible face material because it would be high enough above the street to avoid vandalism. The approved pole mounted sign was significantly lower than the 40-foot height allowed by the C-1 zoning for the City. Lowering the sign to a monument style required a change of sign face material incurring an additional \$999.44 of expense. This material must be used for monument style signs to reduce vandalism from sharp objects. This also will require a redesign of the mounting of the face fronts.

The members of the Mesa Village Condo Association would therefore respectfully request that the City of Grand Junction approve the revised sign configuration as presented and reimburse the Association for the \$999.44 incurred as a result of necessary sign redesign.