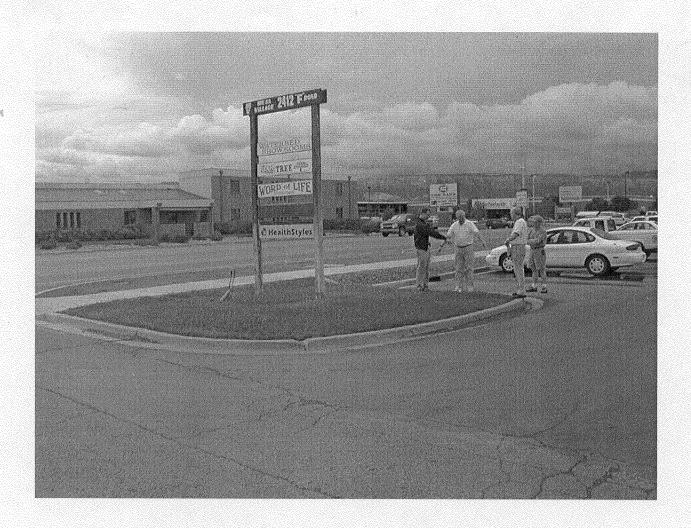

As you know a sign permit was issued for a sign that you proposed for the Mesa Village Center property but it was later determined that the permit was issued in error because it did not reflect the 24 Road standards. That permit was subsequently revoked and you revised the proposed sign to be generally in conformance with the applicable standards. Because you relied on the permit and incurred a cost to remake the sign, the City by this letter is offering to pay you \$1000.00. In addition, a sign permit will be issued which will allow you to erect a 120 square foot monument style sign located at the SE corner of the property with a maximum height not to exceed 19'9" above existing, finished grade. The design and location map are attached.

The original sign was designed with a flexible face material because it would be high enough above the street to avoid vandalism. The approved pole mounted sign was significantly lower than the 40-foot height allowed by the C-1 zoning for the City. Lowering the sign to a monument style required a change of sign face material incurring an additional \$999.44 of expense. This material must be used for monument style signs to reduce vandalism from sharp objects. This also will require a redesign of the mounting of the face fronts.

- F ROAD -

David Thornton - p9180004.jpg

÷k.

From:George MillerTo:Thornton, DavidDate:9/23/02 5:58PMSubject:Sight distance issue / F Rd

Dave, I just looked at the fax you'd sent. I believe I understand the proposal. The sign location is to be 20' away (north) from the F Rd flow line, and 20' away (west) of the near side of the driveway.