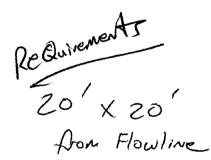

- F ROAD -

David Thornton - p9180004.jpg

÷k.

From:George MillerTo:Thornton, DavidDate:9/23/02 5:58PMSubject:Sight distance issue / F Rd

Dave, I just looked at the fax you'd sent. I believe I understand the proposal. The sign location is to be 20' away (north) from the F Rd flow line, and 20' away (west) of the near side of the driveway.

If this is correct, the sign will not be in the sight triangle, no matter what the approach speed, as it is 20' from F Rd. I say this because, though the clear zone changes in distance as the driver looks left or right (the clear zone distance to the left or right increases for increasing approach speeds), the "worst case" distance the driver will sit from the road is 20'