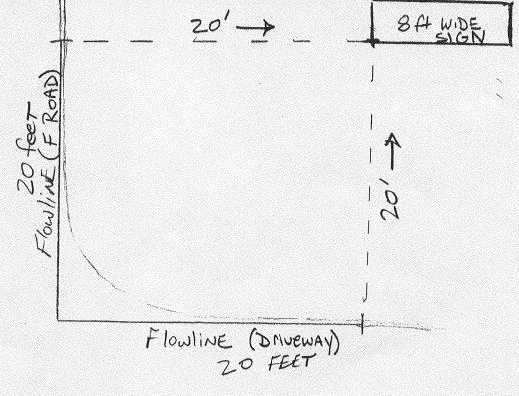

- F ROAD -

David Thornton - p9180004.jpg

÷k.

From:George MillerTo:Thornton, DavidDate:9/23/02 5:58PMSubject:Sight distance issue / F Rd

Dave, I just looked at the fax you'd sent. I believe I understand the proposal. The sign location is to be 20' away (north) from the F Rd flow line, and 20' away (west) of the near side of the driveway.

If this is correct, the sign will not be in the sight triangle, no matter what the approach speed, as it is 20' from F Rd. I say this because, though the clear zone changes in distance as the driver looks left or right (the clear zone distance to the left or right increases for increasing approach speeds), the "worst case" distance the driver will sit from the road is 20'

Here's some background and explanation of the triangle, itself. If you look at the diagram of the sight distance triange (the new one, shown on the last page of TEDS chap. 6), the hypotneuse of the triangle is the boundary to which sight obstructions may extend (but may not cross), the short side represents the max. expected distance of a driver's point of view back from the intersection, and the loing side represents the actual curb distance reference to be used when marking out and defining the far end of the needed clear zone. And, of course, the triangle itself, bounded by these three sides, must remain predominantly clear of sight obstructions. The intent, here, is to ensure that drivers have more than a snapshot view of oncoming traffic with which to make judgement about the safety of entering a roadway.