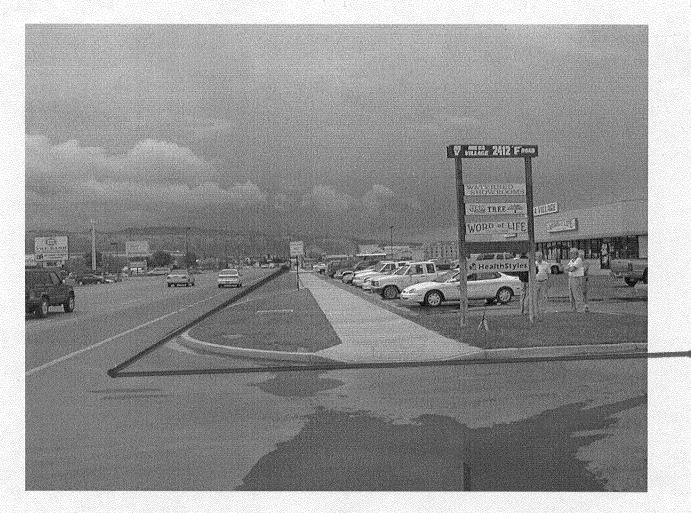

As you know a sign permit was issued for a sign that you proposed for the Mesa Village Center property but it was later determined that the permit was issued in error because it did not reflect the 24 Road standards. That permit was subsequently revoked and you revised the proposed sign to be generally in conformance with the applicable standards. Because you relied on the permit and incurred a cost to remake the sign, the City by this letter is offering to pay you \$1000.00. In addition, a sign permit will be issued which will allow you to erect a 120 square foot monument style sign located at the SE corner of the property with a maximum height not to exceed 19'9" above existing, finished grade. The design and location map are attached.

The original sign was designed with a flexible face material because it would be high enough above the street to avoid vandalism. The approved pole mounted sign was significantly lower than the 40-foot height allowed by the C-1 zoning for the City. Lowering the sign to a monument style required a change of sign face material incurring an additional \$999.44 of expense. This material must be used for monument style signs to reduce vandalism from sharp objects. This also will require a redesign of the mounting of the face fronts.

- F ROAD -

David Thornton - p9180004.jpg

÷k.

From:George MillerTo:Thornton, DavidDate:9/23/02 5:58PMSubject:Sight distance issue / F Rd

Dave, I just looked at the fax you'd sent. I believe I understand the proposal. The sign location is to be 20' away (north) from the F Rd flow line, and 20' away (west) of the near side of the driveway.