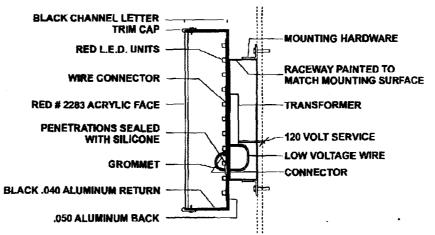

d Man                                      | 10/29/112               | 1 Land Shillion                 | 10/29/07    |
|                                                |                         | <u> </u>                        | 10 ATOL     |
| Applicant's Signature                          | Date /                  | Community Development Approval  | <b>Date</b> |
| Appheune o orginature                          | /                       |                                 |             |
|                                                | /                       |                                 |             |

(White: Community Development)

.

.

(Canary: Applicant)

(Pink: Building Dept)

(Goldenrod: Code Enforcement)





## TYPICAL L.E.D. RACEWAY MOUNT CHANNEL LETTER SECTION DETAIL



## STORE 2950 GRAND JUNCTION. CO

| PROJECT | CITY  | SALESREP. | SCALE    | CUSTOMER APPROVAL | THIS DRAWING IS THE PROPERTY OF.<br>Action Plus Sign Comdany                  | ACTION       |
|---------|-------|-----------|----------|-------------------|-------------------------------------------------------------------------------|--------------|
| ADDRESS | STATE | DATE      | DRAWN BY | DATE              | 6935 14614 Steet<br>Apple Valley, MN 55124<br>612.891.4444 • 612.891.4433 Fax | SIGN COMPANY |