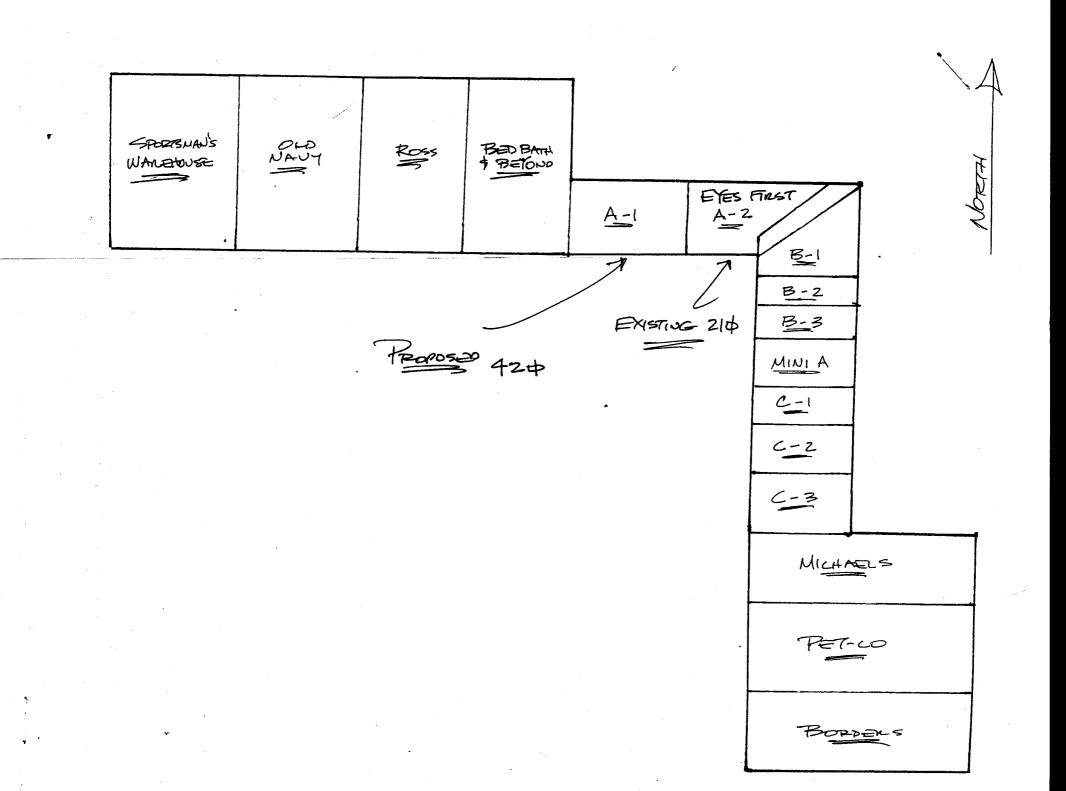

| ¢,e                                                                                                                                                                                                                                            | $\wedge$                                                                                                                                                                                                                               |                                                                                                                                                                                                      |  |  |  |  |
|------------------------------------------------------------------------------------------------------------------------------------------------------------------------------------------------------------------------------------------------|----------------------------------------------------------------------------------------------------------------------------------------------------------------------------------------------------------------------------------------|------------------------------------------------------------------------------------------------------------------------------------------------------------------------------------------------------|--|--|--|--|
| SIGN CLE                                                                                                                                                                                                                                       |                                                                                                                                                                                                                                        | Clearance No.<br>Date Submitted /0-28-02                                                                                                                                                             |  |  |  |  |
| Community Developmen                                                                                                                                                                                                                           | t Department                                                                                                                                                                                                                           | Fee \$ $25.00$                                                                                                                                                                                       |  |  |  |  |
| 250 North 5 <sup>th</sup> Street<br>Grand Junction CO 815                                                                                                                                                                                      | 501                                                                                                                                                                                                                                    | Zone <u>C-2</u>                                                                                                                                                                                      |  |  |  |  |
| (970) 244-1430                                                                                                                                                                                                                                 |                                                                                                                                                                                                                                        |                                                                                                                                                                                                      |  |  |  |  |
| TAX SCHEDULE <u>2945-091-7</u><br>BUSINESS NAME <u>SALLEY BET</u><br>STREET ADDRESS <u>2464</u> (HW<br>PROPERTY OWNER <u>SALLEY BET</u><br>OWNER ADDRESS <u>SAME</u><br>[] 1. FLUSH WALL<br>[] 2. ROOF<br>[] 3. FREE-STANDING                  | 4ury Surny LICENS   19 6 + 5D ADDRE   3A CENTEL TELEPH   CONTA   2 Square Feet per Linear Foot of I   2 Square Feet per Linear Foot of I   2 Square Feet per Linear Foot of I   2 Traffic Lanes - 0.75   4 or more Traffic Lanes - 1.5 | Building Facade<br>t x Street Frontage<br>are Feet x Street Frontage                                                                                                                                 |  |  |  |  |
| []4. PROJECTING[]5. OFF-PREMISE                                                                                                                                                                                                                | 0.5 Square Feet per each Linear F<br>See #3 Spacing Requirements; No                                                                                                                                                                   | t > 300 Square Feet or < 15 Square Feet                                                                                                                                                              |  |  |  |  |
| [ ] Externally Illuminated                                                                                                                                                                                                                     | [ ] Internally Illuminated                                                                                                                                                                                                             | [ ] Non-Illuminated                                                                                                                                                                                  |  |  |  |  |
| (1 - 5) Area of Proposed Sign: Image: Square Feet   (1,2,4) Building Façade: Image: Feet   (1 - 4) Street Frontage: Image: Feet   (2 - 5) Height to Top of Sign: Feet   (5) Distance from all Existing Off-Premise Signs within 600 Feet: Feet |                                                                                                                                                                                                                                        |                                                                                                                                                                                                      |  |  |  |  |
| EXISTING SIGNAGE/TYPE:<br>FUSH WAN (1) SHO                                                                                                                                                                                                     |                                                                                                                                                                                                                                        | • FOR OFFICE USE ONLY •<br>Signage Allowed on Parcel: A - Shop                                                                                                                                       |  |  |  |  |
|                                                                                                                                                                                                                                                | Sq. Ft.                                                                                                                                                                                                                                | Building Sq. Ft.                                                                                                                                                                                     |  |  |  |  |
|                                                                                                                                                                                                                                                | Sq. Ft.                                                                                                                                                                                                                                | Free-Standing Sq. Ft.                                                                                                                                                                                |  |  |  |  |
| Total Ex                                                                                                                                                                                                                                       | sisting: <u>21</u> Sq. Ft.                                                                                                                                                                                                             | Total Allowed: $105$ Sq. Ft.                                                                                                                                                                         |  |  |  |  |
| COMMENTS: Anly 42 \$ of Dignage Fill left for A-shops                                                                                                                                                                                          |                                                                                                                                                                                                                                        |                                                                                                                                                                                                      |  |  |  |  |
| proposed and existing signage including typ                                                                                                                                                                                                    | es, dimensions and lettering. Attach<br>perty lines, distances from existing                                                                                                                                                           | required for each sign. Attach a sketch, to scale, of a plot plan, to scale, showing: abutting streets, alleys, buildings to proposed signs and required setbacks. $\underline{A}$ <b>DREQUIRED.</b> |  |  |  |  |
| I hereby attest that the information on this form and the attached sketches are true and accurate.                                                                                                                                             |                                                                                                                                                                                                                                        |                                                                                                                                                                                                      |  |  |  |  |