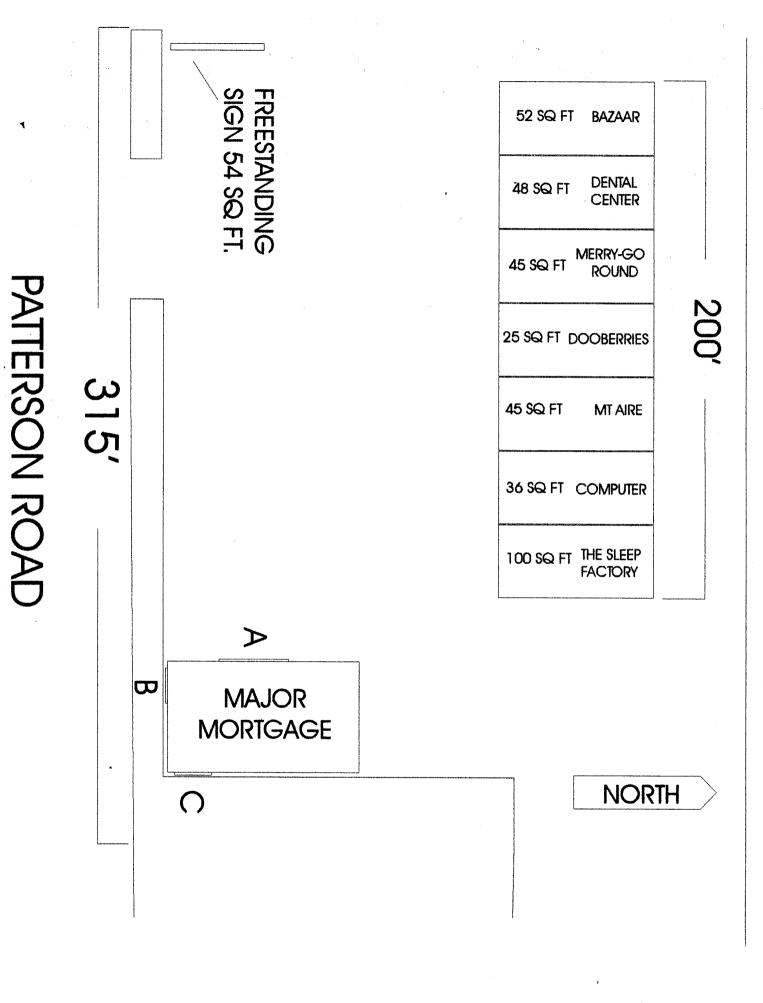

| (970) 244-14.                                                                                               | 30                                                                                                                                                                       | Zone _                 | C ~ [                                       |                         |
|-------------------------------------------------------------------------------------------------------------|--------------------------------------------------------------------------------------------------------------------------------------------------------------------------|------------------------|---------------------------------------------|-------------------------|
| BUSINESS NAME Major Mort<br>STREET ADDRESS Z494 Pat<br>PROPERTY OWNER ORT LL<br>DWNER ADDRESS               | gaye<br>Herson Rd.                                                                                                                                                       |                        | Plutiaum<br>2010577<br>916 I-701<br>248-967 | 7<br>B                  |
| Face Change Only (2,3 & 4):  [ ] 2. ROOF                                                                    | 2 Square Feet per Line 2 Square Feet per Line                                                                                                                            | ear Foot of Building F | acade                                       |                         |
| [ ] 3. FREE-STANDING [ ] 4. PROJECTING                                                                      | 2 Traffic Lanes - 0.75 Square Feet x Street Frontage 4 or more Traffic Lanes - 1.5 Square Feet x Street Frontage 0.5 Square Feet per each Linear Foot of Building Facade |                        |                                             |                         |
| (1 - 4) Street Frontage Line (2,3,4) Height to Top of Sign                                                  | Square Feet inear Feet near Feet Feet Clearance to 6                                                                                                                     | GradeFe                | et  • FOR OFFICE                            | USE ONLY                |
| Existing Signage/Type:  Sec Alachad                                                                         | 5                                                                                                                                                                        | Sq. Ft. Signag         | ge Allowed on Parce                         |                         |
| plot plan                                                                                                   | \$                                                                                                                                                                       | Sq. Ft. Buildin        |                                             | JUY Sq. Ft.             |
| Total Existing:                                                                                             |                                                                                                                                                                          | -                      | tal Allowed:                                | 144 Sq. Ft.             |
| COMMENTS:                                                                                                   |                                                                                                                                                                          |                        |                                             |                         |
| NOTE: No sign may exceed 300 so proposed and existing signage includi and locations. Roof signs shall be ma | ng types, dimensions, inufactured such that n                                                                                                                            | lettering, abutting s  | treets, alleys, eas<br>or supports shall    | ements, property lines, |
| Applicant's Signature                                                                                       | Date (                                                                                                                                                                   | Community Develo       | ment white                                  | Date                    |

| (27-7) = 11                                                                                                                                        | -                       |                                                  |                                                                       |                                          |
|----------------------------------------------------------------------------------------------------------------------------------------------------|-------------------------|--------------------------------------------------|-----------------------------------------------------------------------|------------------------------------------|
| BUSINESS NAME Major Mo<br>STREET ADDRESS 2494 Po<br>PROPERTY OWNER<br>OWNER ADDRESS                                                                | itterson                | ADDRE                                            | ENO. 2010577                                                          | ob                                       |
| [X] 1. FLUSH WALL                                                                                                                                  | 2 Square Feet per L     | inear Foot of I                                  | Building Facade                                                       |                                          |
| Face Change Only (2,3 & 4):  [ ] 2. ROOF  [ ] 3. FREE-STANDING  [ ] 4. PROJECTING                                                                  | 0.5 Square Feet per     | 75 Square Fee<br>anes - 1.5 Squ<br>each Linear F | t x Street Frontage are Feet x Street Frontage oot of Building Facade |                                          |
| Existing Externally or Internally Illu                                                                                                             | minated - No Chang      | e in Electrical                                  | Service []N                                                           | Non-Illuminated                          |
| (1 - 4) Area of Proposed Sign                                                                                                                      | inear Feet<br>near Feet | o Grade                                          | Feet                                                                  |                                          |
| Existing Signage/Type:                                                                                                                             |                         |                                                  | ● FOR OFFICE                                                          | E USE ONLY ●                             |
| See Attached                                                                                                                                       | ,                       | Sq. Ft.                                          | Signage Allowed on Par                                                | cel:                                     |
| Plot Plan                                                                                                                                          |                         | Sq. Ft.                                          | Building                                                              | /44 Sq. Ft.                              |
|                                                                                                                                                    |                         | Sq. Ft.                                          | Free-Standing                                                         | Sq. Ft.                                  |
| Total Existing:                                                                                                                                    |                         | Sq. Ft.                                          | Total Allowed:                                                        | Sq. Ft.                                  |
| COMMENTS:                                                                                                                                          |                         |                                                  |                                                                       |                                          |
| NOTE: No sign may exceed 300 so proposed and existing signage includi and locations. Roof signs shall be made and locations. Applicant's Signature | ng types, dimension     | s, lettering, a<br>t no guy wire                 | abutting streets, alleys, ea                                          | isements, property lines, ll be visible. |
| Applicant's Signature                                                                                                                              | Date                    | Community                                        | y Dețelopment Approva                                                 | 1 Date                                   |

(Pink: Code Enforcement)

| LICENSE NO.   20 577                                                                                                                                                                                                                                                                                                                                                                                                                                                                                                                                                                                                                                                                                                                                                                                                                                                                                                                                                                                                                                                                                                                                                                                                                                                                                                                                                                                                                                                                                                                                                                                                                                                                                                                                                                                                                                                                                                                                                                                                                                                                                                         |                                                                                           |                                              |                                   |                                                       |                                     |          |
|------------------------------------------------------------------------------------------------------------------------------------------------------------------------------------------------------------------------------------------------------------------------------------------------------------------------------------------------------------------------------------------------------------------------------------------------------------------------------------------------------------------------------------------------------------------------------------------------------------------------------------------------------------------------------------------------------------------------------------------------------------------------------------------------------------------------------------------------------------------------------------------------------------------------------------------------------------------------------------------------------------------------------------------------------------------------------------------------------------------------------------------------------------------------------------------------------------------------------------------------------------------------------------------------------------------------------------------------------------------------------------------------------------------------------------------------------------------------------------------------------------------------------------------------------------------------------------------------------------------------------------------------------------------------------------------------------------------------------------------------------------------------------------------------------------------------------------------------------------------------------------------------------------------------------------------------------------------------------------------------------------------------------------------------------------------------------------------------------------------------------|-------------------------------------------------------------------------------------------|----------------------------------------------|-----------------------------------|-------------------------------------------------------|-------------------------------------|----------|
| Face Change Only (2.3 & 4):    [ ] 2. ROOF                                                                                                                                                                                                                                                                                                                                                                                                                                                                                                                                                                                                                                                                                                                                                                                                                                                                                                                                                                                                                                                                                                                                                                                                                                                                                                                                                                                                                                                                                                                                                                                                                                                                                                                                                                                                                                                                                                                                                                                                                                                                                   | BUSINESS NAME Major No<br>STREET ADDRESS ZY94 Pa<br>PROPERTY OWNER DWNER ADDRESS          | ortgage<br>Herson                            | LICENSE<br>ADDRES                 | ENO. <u>2010577</u><br>SS <u>7916 I-70</u>            | В                                   | <u></u>  |
| 2 Square Feet per Linear Foot of Building Facade  [ ] 3. FREE-STANDING 2 Traffic Lanes - 0.75 Square Feet x Street Frontage 4 or more Traffic Lanes - 1.5 Square Feet x Street Frontage [ ] 4. PROJECTING 0.5 Square Feet per each Linear Foot of Building Facade  [ ] Existing Externally or Internally Illuminated - No Change in Electrical Service [ ] Non-Illuminated  [ ] 4. Area of Proposed Sign 2 O Square Feet [ ] Square Feet [ ] 1.2,4) Building Facade Linear Feet [ ] 1.2,4) Building Facade Linear Feet [ ] 1.2,4) Height to Top of Sign Feet Clearance to Grade Feet  [ ] Existing Signage/Type:    Sq. Ft.   Sq. Ft.                                                                                                                                                                                                                                                                                                                                                                                                                                                                                                                                                                                                                                                                                                                                                                                                                                                                                                                                                                                                                                                                                                                                                                                                                                                                                                                                                                                                                                                                                        | 1. FLUSH WALL 2                                                                           | 2 Square Feet per L                          | inear Foot of B                   | uilding Facade                                        |                                     |          |
| Area of Proposed Sign   20   Square Feet                                                                                                                                                                                                                                                                                                                                                                                                                                                                                                                                                                                                                                                                                                                                                                                                                                                                                                                                                                                                                                                                                                                                                                                                                                                                                                                                                                                                                                                                                                                                                                                                                                                                                                                                                                                                                                                                                                                                                                                                                                                                                     | [ ] 2. ROOF 2<br>[ ] 3. FREE-STANDING 2                                                   | 2 Traffic Lanes - 0.74 or more Traffic Lanes | 75 Square Feet<br>anes - 1.5 Squa | x Street Frontage<br>re Feet x Street Frontage        |                                     |          |
| Linear Feet   Linear Linear   Linear Linear   Linear Linear   Linear Linear   Linear | ] Existing Externally or Internally Illum                                                 | inated - No Chang                            | e in Electrical                   | Service []N                                           | Non-Illuminated                     | <u>i</u> |
| Sq. Ft.  Sq. Ft.  Sq. Ft.  Total Existing:  Sq. Ft.  Sq. Ft.  Total Allowed:  Sq. Ft.  Total Allowed:  NOTE: No sign may exceed 300 square feet. A separate sign permit is required for each sign. Attach a sketch oproposed and existing signage including types, dimensions, lettering, abutting streets, alleys, easements, property line and locations. Roof signs shall be manufactured such that no guy wires, braces or supports shall be visible.                                                                                                                                                                                                                                                                                                                                                                                                                                                                                                                                                                                                                                                                                                                                                                                                                                                                                                                                                                                                                                                                                                                                                                                                                                                                                                                                                                                                                                                                                                                                                                                                                                                                    | (1,2,4) Building Facade Lines (1 - 4) Street Frontage Lines (2,3,4) Height to Top of Sign | ear Feet<br>er Feet                          | o Grade                           |                                                       | E USE ONLY                          |          |
| Sq. Ft.  Sq. Ft.  Sq. Ft.  Total Existing:  Sq. Ft.  Total Allowed:  NOTE: No sign may exceed 300 square feet. A separate sign permit is required for each sign. Attach a sketch of proposed and existing signage including types, dimensions, lettering, abutting streets, alleys, easements, property line and locations. Roof signs shall be manufactured such that no guy wires, braces or supports shall be visible.                                                                                                                                                                                                                                                                                                                                                                                                                                                                                                                                                                                                                                                                                                                                                                                                                                                                                                                                                                                                                                                                                                                                                                                                                                                                                                                                                                                                                                                                                                                                                                                                                                                                                                    | See Attached                                                                              |                                              | Sq. Ft.                           | Signage Allowed on Pare                               | cel:                                |          |
| Total Existing:  Sq. Ft.  Total Allowed:  YYY Sq. Ft.  COMMENTS:  NOTE: No sign may exceed 300 square feet. A separate sign permit is required for each sign. Attach a sketch of proposed and existing signage including types, dimensions, lettering, abutting streets, alleys, easements, property line and locations. Roof signs shall be manufactured such that no guy wires, braces or supports shall be visible.                                                                                                                                                                                                                                                                                                                                                                                                                                                                                                                                                                                                                                                                                                                                                                                                                                                                                                                                                                                                                                                                                                                                                                                                                                                                                                                                                                                                                                                                                                                                                                                                                                                                                                       |                                                                                           |                                              | Sq. Ft.                           | Building                                              | 144                                 | Sq. Ft.  |
| NOTE: No sign may exceed 300 square feet. A separate sign permit is required for each sign. Attach a sketch of proposed and existing signage including types, dimensions, lettering, abutting streets, alleys, easements, property line and locations. Roof signs shall be manufactured such that no guy wires, braces or supports shall be visible.                                                                                                                                                                                                                                                                                                                                                                                                                                                                                                                                                                                                                                                                                                                                                                                                                                                                                                                                                                                                                                                                                                                                                                                                                                                                                                                                                                                                                                                                                                                                                                                                                                                                                                                                                                         |                                                                                           |                                              | Sq. Ft.                           | Free-Standing                                         | Ø                                   | Sq. Ft.  |
| NOTE: No sign may exceed 300 square feet. A separate sign permit is required for each sign. Attach a sketch of proposed and existing signage including types, dimensions, lettering, abutting streets, alleys, easements, property line and locations. Roof signs shall be manufactured such that no guy wires, braces or supports shall be visible.                                                                                                                                                                                                                                                                                                                                                                                                                                                                                                                                                                                                                                                                                                                                                                                                                                                                                                                                                                                                                                                                                                                                                                                                                                                                                                                                                                                                                                                                                                                                                                                                                                                                                                                                                                         | Total Existing:                                                                           |                                              | Sq. Ft.                           | Total Allowed:                                        | 144                                 | Sa. Ft.  |
| proposed and existing signage including types, dimensions, lettering, abutting streets, alleys, easements, property line and locations. Roof signs shall be manufactured such that no guy wires, braces or supports shall be visible.                                                                                                                                                                                                                                                                                                                                                                                                                                                                                                                                                                                                                                                                                                                                                                                                                                                                                                                                                                                                                                                                                                                                                                                                                                                                                                                                                                                                                                                                                                                                                                                                                                                                                                                                                                                                                                                                                        | COMMENTS:                                                                                 |                                              |                                   |                                                       |                                     |          |
| Applicant's Signature Date Community Pevelopment Approval Date                                                                                                                                                                                                                                                                                                                                                                                                                                                                                                                                                                                                                                                                                                                                                                                                                                                                                                                                                                                                                                                                                                                                                                                                                                                                                                                                                                                                                                                                                                                                                                                                                                                                                                                                                                                                                                                                                                                                                                                                                                                               | proposed and existing signage including and locations. Roof signs shall be manu           | types, dimension factured such that $9-30-0$ | s, lettering, all no guy wires    | outting streets, alleys, ear, braces or supports shal | sements, properties of the visible. |          |