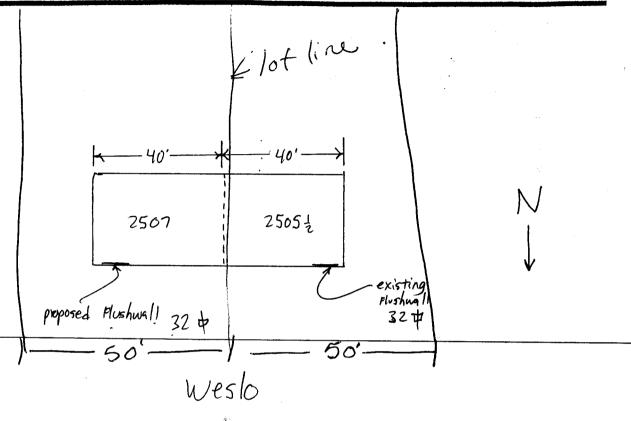

| BUSINESS NAME Mountain                                                                                                   | Equipment                                                   | CONTRAC                 | CTOR Bud's Si                | ahs                                     |  |  |
|--------------------------------------------------------------------------------------------------------------------------|-------------------------------------------------------------|-------------------------|------------------------------|-----------------------------------------|--|--|
|                                                                                                                          |                                                             |                         | LICENSE NO. 2020157          |                                         |  |  |
| PROPERTY OWNER                                                                                                           | •                                                           | ADDRESS                 |                              |                                         |  |  |
| OWNER ADDRESS                                                                                                            |                                                             | TELEPHO                 | NE NO. 245-77                |                                         |  |  |
| PA                                                                                                                       |                                                             |                         |                              |                                         |  |  |
| Face Change Only (2,3 & 4):                                                                                              | 2 Square Feet per Line                                      | ear Foot of Bu          | lding Facade                 |                                         |  |  |
| [ ] 2. ROOF                                                                                                              | 2 Square Feet per Linear Foot of Building Facade            |                         |                              |                                         |  |  |
| [ ] 3. FREE-STANDING                                                                                                     | 2 Traffic Lanes - 0.75 Square Feet x Street Frontage        |                         |                              |                                         |  |  |
|                                                                                                                          | 4 or more Traffic Lanes - 1.5 Square Feet x Street Frontage |                         |                              |                                         |  |  |
| [ ] 4. PROJECTING                                                                                                        | 0.5 Square Feet per each Linear Foot of Building Facade     |                         |                              |                                         |  |  |
| [ ] Existing Externally or Internally Illu                                                                               | minated - No Change i                                       | n Electrical S          | ervice XN                    | Jon-Illuminated                         |  |  |
| 1 J Daisting Externally of Internally Manimated Two Change in Exceptions Service 1 (1) (1) (1) (1) (1) (1) (1) (1) (1) ( |                                                             |                         |                              |                                         |  |  |
| (1 - 4) Area of Proposed Sign 32                                                                                         | Square Feet                                                 |                         |                              |                                         |  |  |
| (1,2,4) Building Facade Linear Feet                                                                                      |                                                             |                         |                              |                                         |  |  |
| * ALCOHOL:                                                                                                               | ear Feet                                                    |                         |                              |                                         |  |  |
| (2,3,4) Height to Top of Sign $10$                                                                                       | Feet Clearance to C                                         | Grade <u>6</u>          | Feet                         |                                         |  |  |
| Existing Signage/Type:                                                                                                   |                                                             | ● FOR OFFICE USE ONLY ● |                              |                                         |  |  |
| Flushwall 3:                                                                                                             |                                                             | Sq. Ft.                 | . Signage Allowed on Parcel: |                                         |  |  |
|                                                                                                                          | S                                                           | Sq. Ft.                 | Building                     | 80 Sq. Ft.                              |  |  |
|                                                                                                                          | S                                                           | Sq. Ft.                 | Free-Standing                | 37.5 sq. Ft.                            |  |  |
| Total Existing:                                                                                                          | 32 s                                                        | Sq. Ft.                 | Total Allowed:               | 80 Sq. Ft.                              |  |  |
|                                                                                                                          |                                                             |                         |                              | .,,,,,,,,,,,,,,,,,,,,,,,,,,,,,,,,,,,,,, |  |  |
| COMMENTS:                                                                                                                |                                                             |                         |                              | <u> </u>                                |  |  |
|                                                                                                                          |                                                             |                         |                              | ×                                       |  |  |
|                                                                                                                          |                                                             |                         |                              |                                         |  |  |
| <b>NOTE:</b> No sign may exceed 300 squ proposed and existing signage includin                                           |                                                             |                         |                              |                                         |  |  |
| and locations. Roof signs shall be man                                                                                   | C 1.                                                        | •                       |                              |                                         |  |  |
| J. J.                                                                                                                    | 0                                                           | ^ ~                     | $\Delta \Lambda$ $\Lambda$   | 011                                     |  |  |
| Mc Demit 7-17-02 ('. + age Illoson 9/18/02                                                                               |                                                             |                         |                              |                                         |  |  |
| Applicant's Signature Date Community Development Approval Date                                                           |                                                             |                         |                              |                                         |  |  |
| (White: Community Development)                                                                                           | (Canary:                                                    | Applicant)              | (Pini                        | k: Code Enforcement)                    |  |  |