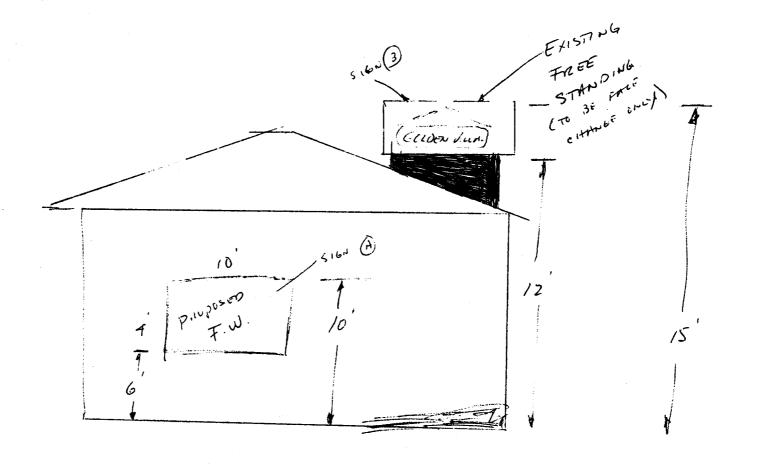

## Sign Clearance

Community Development Department 250 North 5<sup>th</sup> Street Grand Junction CO 81501 (970) 244-1430

Clearance No.

Date Submitted 1-8-02Fee \$ 25.00Zone C-2

| TAX SCHEDULE 2945-103-00-0 BUSINESS NAME RIM ROCK TVA STREET ADDRESS 2541 Hwy PROPERTY OWNER Harold Woo                                                                                                                                                                                                                                                                                                                                                                                                                                                                                                                                                                                                                | wel Center LICEM<br>6 5 50 ADDR<br>olard TELEI | ractor Bud's Sighs use no. 2010087 ress 1055 ute phone no. 245-7700 ract person Enic |
|------------------------------------------------------------------------------------------------------------------------------------------------------------------------------------------------------------------------------------------------------------------------------------------------------------------------------------------------------------------------------------------------------------------------------------------------------------------------------------------------------------------------------------------------------------------------------------------------------------------------------------------------------------------------------------------------------------------------|------------------------------------------------|--------------------------------------------------------------------------------------|
| 2 Square Feet per Linear Foot of Building Facade 2 ROOF 2 Square Feet per Linear Foot of Building Facade 2 Traffic Lanes - 0.75 Square Feet x Street Frontage 4 or more Traffic Lanes - 1.5 Square Feet x Street Frontage 5 OFF-PREMISE 5 OFF-PREMISE 6 Square Feet per Linear Foot of Building Facade 7 Traffic Lanes - 1.5 Square Feet x Street Frontage 8 O.5 Square Feet per each Linear Foot of Building Facade 9 O.5 Square Feet per each Linear Foot of Building Facade 9 O.5 Square Feet per each Linear Foot of Building Facade 9 O.5 Square Feet per each Linear Foot of Building Facade 9 O.5 Square Feet per each Linear Foot of Building Facade 9 O.5 Square Feet per each Linear Foot of Building Facade |                                                |                                                                                      |
| [ ] Externally Illuminated                                                                                                                                                                                                                                                                                                                                                                                                                                                                                                                                                                                                                                                                                             | Internally Illuminated                         | [ ] Non-Illuminated                                                                  |
| (1 - 5) Area of Proposed Sign: 40 Square Feet (1,2,4) Building Façade: 55 Linear Feet (1 - 4) Street Frontage: 255 Linear Feet 284 (2 - 5) Height to Top of Sign: 15 Feet Clearance to Grade: // Feet (5) Distance from all Existing Off-Premise Signs within 600 Feet: Feet                                                                                                                                                                                                                                                                                                                                                                                                                                           |                                                |                                                                                      |
|                                                                                                                                                                                                                                                                                                                                                                                                                                                                                                                                                                                                                                                                                                                        |                                                |                                                                                      |
| EXISTING SIGNAGE/TYPE:                                                                                                                                                                                                                                                                                                                                                                                                                                                                                                                                                                                                                                                                                                 | ,                                              | ● FOR OFFICE USE ONLY ●                                                              |
|                                                                                                                                                                                                                                                                                                                                                                                                                                                                                                                                                                                                                                                                                                                        | & Sq. Ft.                                      | Signage Allowed on Parcel:                                                           |
|                                                                                                                                                                                                                                                                                                                                                                                                                                                                                                                                                                                                                                                                                                                        |                                                | 110                                                                                  |
|                                                                                                                                                                                                                                                                                                                                                                                                                                                                                                                                                                                                                                                                                                                        | Sq. Ft.                                        | Building 10 Sq. Ft.                                                                  |
|                                                                                                                                                                                                                                                                                                                                                                                                                                                                                                                                                                                                                                                                                                                        | Sq. Ft.                                        | Free-Standing 300 Sq. Ft.                                                            |
| Total Existin                                                                                                                                                                                                                                                                                                                                                                                                                                                                                                                                                                                                                                                                                                          | ng: Sq. Ft.                                    | Total Allowed: 476 Sq. Ft.                                                           |
| comments: Sign is a face change only                                                                                                                                                                                                                                                                                                                                                                                                                                                                                                                                                                                                                                                                                   |                                                |                                                                                      |
| NOTE: No sign may exceed 300 square feet. A separate sign clearance is required for each sign. Attach a sketch, to scale, of proposed and existing signage including types, dimensions and lettering. Attach a plot plan, to scale, showing: abutting streets, alleys, easements, driveways, encroachments, property lines, distances from existing buildings to proposed signs and required setbacks. A SEPARATE PERMIT FROM THE BUILDING DEPARTMENT IS ALSO REQUIRED.                                                                                                                                                                                                                                                |                                                |                                                                                      |
| I hereby attest that the information on this form and the attached sketches are true and accurate.                                                                                                                                                                                                                                                                                                                                                                                                                                                                                                                                                                                                                     |                                                |                                                                                      |
| 0                                                                                                                                                                                                                                                                                                                                                                                                                                                                                                                                                                                                                                                                                                                      |                                                | Building Dept) (Goldenrod: Code Enforcement)                                         |

SIDE ELEVATION

EAST SIDE OF BLOG

2511 US HWY 6,50

)