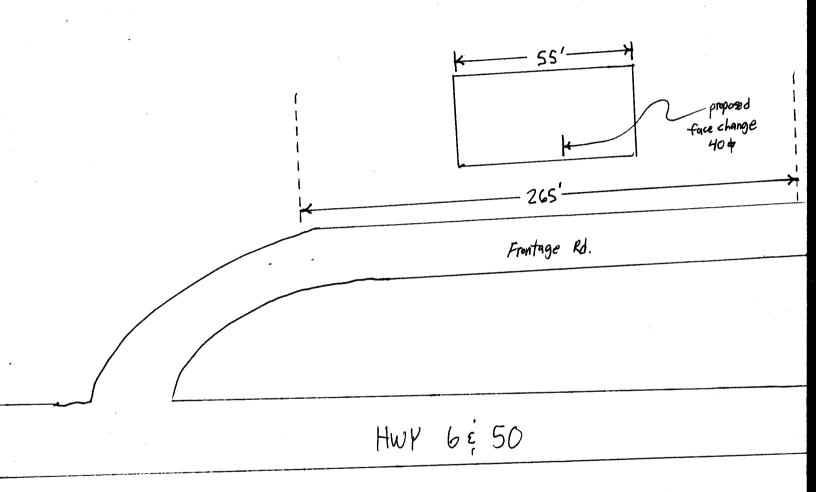

## Sign Clearance

Community Development Department 250 North 5<sup>th</sup> Street Grand Junction CO 81501 (970) 244-1430

Clearance No.

Date Submitted 1-8-02Fee \$ 25.00Zone C-2

| TAX SCHEDULE 2945-103-00-0 BUSINESS NAME RIM ROCK TVA STREET ADDRESS 2541 Hwy PROPERTY OWNER Harold Woo                                                                                                                                                                                                                                                                                                                                                                                                                                                                                                                                                                                                                | wel Center LICEM<br>6 5 50 ADDR<br>olard TELEI | ractor Bud's Sighs use no. 2010087 ress 1055 ute phone no. 245-7700 ract person Enic |
|------------------------------------------------------------------------------------------------------------------------------------------------------------------------------------------------------------------------------------------------------------------------------------------------------------------------------------------------------------------------------------------------------------------------------------------------------------------------------------------------------------------------------------------------------------------------------------------------------------------------------------------------------------------------------------------------------------------------|------------------------------------------------|--------------------------------------------------------------------------------------|
| 2 Square Feet per Linear Foot of Building Facade 2 ROOF 2 Square Feet per Linear Foot of Building Facade 2 Traffic Lanes - 0.75 Square Feet x Street Frontage 4 or more Traffic Lanes - 1.5 Square Feet x Street Frontage 5 OFF-PREMISE 5 OFF-PREMISE 6 Square Feet per Linear Foot of Building Facade 7 Traffic Lanes - 1.5 Square Feet x Street Frontage 8 O.5 Square Feet per each Linear Foot of Building Facade 9 O.5 Square Feet per each Linear Foot of Building Facade 9 O.5 Square Feet per each Linear Foot of Building Facade 9 O.5 Square Feet per each Linear Foot of Building Facade 9 O.5 Square Feet per each Linear Foot of Building Facade 9 O.5 Square Feet per each Linear Foot of Building Facade |                                                |                                                                                      |
| [ ] Externally Illuminated                                                                                                                                                                                                                                                                                                                                                                                                                                                                                                                                                                                                                                                                                             | Internally Illuminated                         | [ ] Non-Illuminated                                                                  |
| (1 - 5) Area of Proposed Sign: 40 Square Feet (1,2,4) Building Façade: 55 Linear Feet (1 - 4) Street Frontage: 255 Linear Feet 284 (2 - 5) Height to Top of Sign: 15 Feet Clearance to Grade: // Feet (5) Distance from all Existing Off-Premise Signs within 600 Feet: Feet                                                                                                                                                                                                                                                                                                                                                                                                                                           |                                                |                                                                                      |
|                                                                                                                                                                                                                                                                                                                                                                                                                                                                                                                                                                                                                                                                                                                        |                                                |                                                                                      |
| EXISTING SIGNAGE/TYPE:                                                                                                                                                                                                                                                                                                                                                                                                                                                                                                                                                                                                                                                                                                 | ,                                              | ● FOR OFFICE USE ONLY ●                                                              |
|                                                                                                                                                                                                                                                                                                                                                                                                                                                                                                                                                                                                                                                                                                                        | & Sq. Ft.                                      | Signage Allowed on Parcel:                                                           |
|                                                                                                                                                                                                                                                                                                                                                                                                                                                                                                                                                                                                                                                                                                                        |                                                | 110                                                                                  |
|                                                                                                                                                                                                                                                                                                                                                                                                                                                                                                                                                                                                                                                                                                                        | Sq. Ft.                                        | Building 10 Sq. Ft.                                                                  |
|                                                                                                                                                                                                                                                                                                                                                                                                                                                                                                                                                                                                                                                                                                                        | Sq. Ft.                                        | Free-Standing 300 Sq. Ft.                                                            |
| Total Existin                                                                                                                                                                                                                                                                                                                                                                                                                                                                                                                                                                                                                                                                                                          | ng: Sq. Ft.                                    | Total Allowed: 476 Sq. Ft.                                                           |
| comments: Sign is a face change only                                                                                                                                                                                                                                                                                                                                                                                                                                                                                                                                                                                                                                                                                   |                                                |                                                                                      |
| NOTE: No sign may exceed 300 square feet. A separate sign clearance is required for each sign. Attach a sketch, to scale, of proposed and existing signage including types, dimensions and lettering. Attach a plot plan, to scale, showing: abutting streets, alleys, easements, driveways, encroachments, property lines, distances from existing buildings to proposed signs and required setbacks. A SEPARATE PERMIT FROM THE BUILDING DEPARTMENT IS ALSO REQUIRED.                                                                                                                                                                                                                                                |                                                |                                                                                      |
| I hereby attest that the information on this form and the attached sketches are true and accurate.                                                                                                                                                                                                                                                                                                                                                                                                                                                                                                                                                                                                                     |                                                |                                                                                      |
| 0                                                                                                                                                                                                                                                                                                                                                                                                                                                                                                                                                                                                                                                                                                                      |                                                | Building Dept) (Goldenrod: Code Enforcement)                                         |